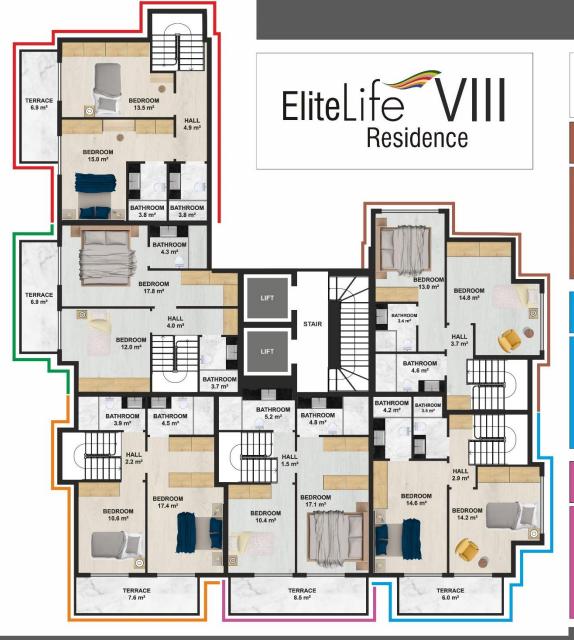

# **Dublex Lower Floor Plan**

D.NO: 22

 Livingroom & Kitchen

 Entrance dublex stair
 : 37.79 m²

 Wc
 : 2.34 m²

 Corridor & stair & lift
 : 9.50 m²

 Wall
 : 7.00 m²

 Balcony
 : 6.70 m²

Total Gross : 63.33 m²

Lower + Upper Total Gross : 116.08 m<sup>2</sup>

**D.NO: 23** 

Total Gross : 59.32 m²

Lower + Upper Total Gross : 116.36 m²

**D.NO: 24** 

Total Gross : 56.74 m²

Lower + Upper Total Gross : 115.83 m²

D.NO: 25

 Livingroom & Kitchen

 Entrance dublex stair
 : 41.74 m²

 Wc
 : 2.34 m²

 Corridor & stair & lift
 : 10.00 m²

 Wall
 : 6.25 m²

 Balcony
 : 6.20 m²

Total Gross

Lower + Upper Total Gross : 124.42 m²

: 66.53 m<sup>2</sup>

37.65 m<sup>2</sup>

22.50 m<sup>2</sup>

**D.NO: 26** 

 Livingroom & Kitchen

 Entrance dublex stair
 : 35.00 m²

 Wc
 : 2.34 m²

 Corridor & stair & lift
 : 8.57 m²

 Wall
 : 4.92 m²

 Balcony
 : 5.50 m²

 Total Gross
 : 56.33 m²

Lower + Upper Total Gross : 115.81 m<sup>2</sup>

D.NO: 27

Livingroom & Kitchen Entrance dublex stair Bedroom

 Bathroom
 : 4.00 m²

 Bathroom
 : 4.10 m²

 Corridor & stair & lift
 : 13.00 m²

 Wall
 : 8.60 m²

 Balcony
 : 5.50 m²

otal Gross : 85.35 m²

Lower + Upper Total Gross : 146.76 m<sup>2</sup>

# **Dublex Upper Floor Plan**

Bedroom

Bedroom

Bathroom

D.NO: 22

Bedroom : 14.80 m<sup>2</sup> Bedroom : 13.05 m<sup>2</sup> Bathroom : 3.40 m<sup>2</sup> Bathroom : 4.64 m<sup>2</sup> Dublex stair & hall : 8.73 m<sup>2</sup> Wall : 8.13 m<sup>2</sup> Terrace : 0.00 m<sup>2</sup> **Total Gross** : 52.75 m<sup>2</sup>

 Bathroom
 : 3.92 m²

 Dublex stair
 : 7.00 m²

 Wall
 : 6.73 m²

 Terrace
 : 7.60 m²

 Total Gross
 : 57.89 m²

Lower + Upper Total Gross : 124.42 m<sup>2</sup>

**D.NO: 25** 

: 17.40 m<sup>2</sup>

: 10.64 m<sup>2</sup>

: 4.60 m<sup>2</sup>

Lower + Upper Total Gross : 116.08 m<sup>2</sup>

D.NO: 23

Bedroom : 15.15 m<sup>2</sup> Bedroom : 14.57 m<sup>2</sup> Bathroom : 4.16 m<sup>2</sup> Bathroom 3.46 m<sup>2</sup> **Dublex stair** : 8.00 m<sup>2</sup> Wall : 6.70 m<sup>2</sup> : 6.00 m<sup>2</sup> Terrace **Total Gross** : 57.04 m<sup>2</sup> D.NO: 26

Lower + Upper Total Gross : 115.81 m<sup>2</sup>

D.NO: 24

Lower + Upper Total Gross : 116.36 m<sup>2</sup>

Bedroom : 17.11 m<sup>2</sup> Bedroom : 10.35 m<sup>2</sup> Bathroom : 4.80 m<sup>2</sup> Bathroom : 5.20 m<sup>2</sup> **Dublex stair** : 6.72 m<sup>2</sup> Wall 6.41 m<sup>2</sup> Terrace : 8.50 m<sup>2</sup> **Total Gross** : 59.09 m<sup>2</sup> Lower + Upper Total Gross : 115.83 m<sup>2</sup> D.NO: 27

Bedroom : 13.50 m<sup>2</sup> Bedroom : 15.00 m<sup>2</sup> Bathroom : 3.84 m<sup>2</sup> Bathroom : 3.84 m<sup>2</sup> : 10.23 m<sup>2</sup> **Dublex stair** Wall : 8.10 m<sup>2</sup> Terrace : 6.90 m<sup>2</sup> **Total Gross** : 85.35 m<sup>2</sup> Lower + Upper Total Gross : 146.76 m²