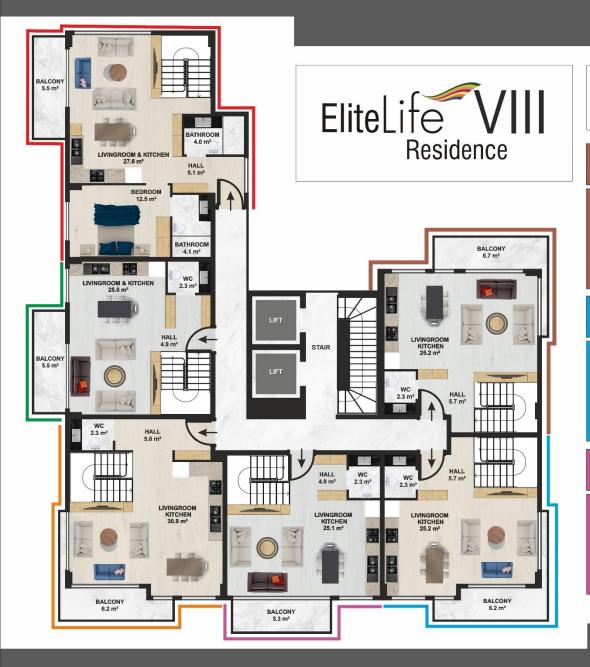

# **Standart Floor Plan**

2 + 1 D.NO: 3.9.15.21

| Livingroom & Kitchen    | : 28.12 m²             |
|-------------------------|------------------------|
| Bedroom                 | : 12.50 m <sup>2</sup> |
| Bedroom                 | : 8.40 m <sup>2</sup>  |
| Bedroom                 | : 4.50 m <sup>2</sup>  |
| Bedroom                 | : 4.10 m <sup>2</sup>  |
| Corridor & stair & lift | : 13.00 m <sup>2</sup> |
| Wall                    | : 9.25 m <sup>2</sup>  |
| Balcony                 | : 5.5 m²               |
| Total Gross             | · 85 37 m²             |

1 + 1 D.NO: 2.8.14.20

| Livingroom & Kitchen    | : 20.30 m²             |
|-------------------------|------------------------|
| Bedroom                 | : 11.90 m <sup>2</sup> |
| Bathroom                | : 4.22 m <sup>2</sup>  |
| Corridor & stair & lift | : 8.57 m <sup>2</sup>  |
| Wall                    | : 5.44 m <sup>2</sup>  |
| Balcony                 | : 5.50 m²              |
| Total Gross             | : 56.33 m²             |

1 + 1 D.NO: 2.8.14.20

| Livingroom & Kitchen    | : 28.10 m²             |
|-------------------------|------------------------|
| Bedroom                 | : 11.00 m <sup>2</sup> |
| Bathroom                | : 4.32 m <sup>2</sup>  |
| Corridor & stair & lift | : 10.00 m <sup>2</sup> |
| Wall                    | : 6.90 m²              |
| Balcony                 | : 6.20 m <sup>2</sup>  |
| Total Gross             | : 66.52 m²             |

1 + 1 D.NO: 4.10.16

| : 24.98 m²            |
|-----------------------|
| : 11.27 m²            |
| : 3.84 m <sup>2</sup> |
| : 9.50 m²             |
| : 7.74 m²             |
| : 6.70 m²             |
| : 64.03 m²            |
|                       |

1 + 1 D.NO: 5.11.17

| Livingroom & Kitchen    | : 23.3 m²             |
|-------------------------|-----------------------|
| Bedroom                 | : 11.2 m²             |
| Bathroom                | : 3.84 m <sup>2</sup> |
| Corridor & stair & lift | : 9.00 m <sup>2</sup> |
| Wall                    | : 6.50 m <sup>2</sup> |
| Balcony                 | : 6.20 m <sup>2</sup> |
| Total Gross             | : 60.04 m²            |

1 + 1 D.NO: 6.12.18

| Livingroom & Kitchen    | : 20.71 m²            |
|-------------------------|-----------------------|
| Bedroom                 | : 11.94 m²            |
| Bathroom                | : 4.22 m <sup>2</sup> |
| Corridor & stair & lift | : 8.57 m <sup>2</sup> |
| Wall                    | : 5.38 m <sup>2</sup> |
| Balcony                 | : 5.30 m <sup>2</sup> |
| Total Gross             | · 56 12 m²            |