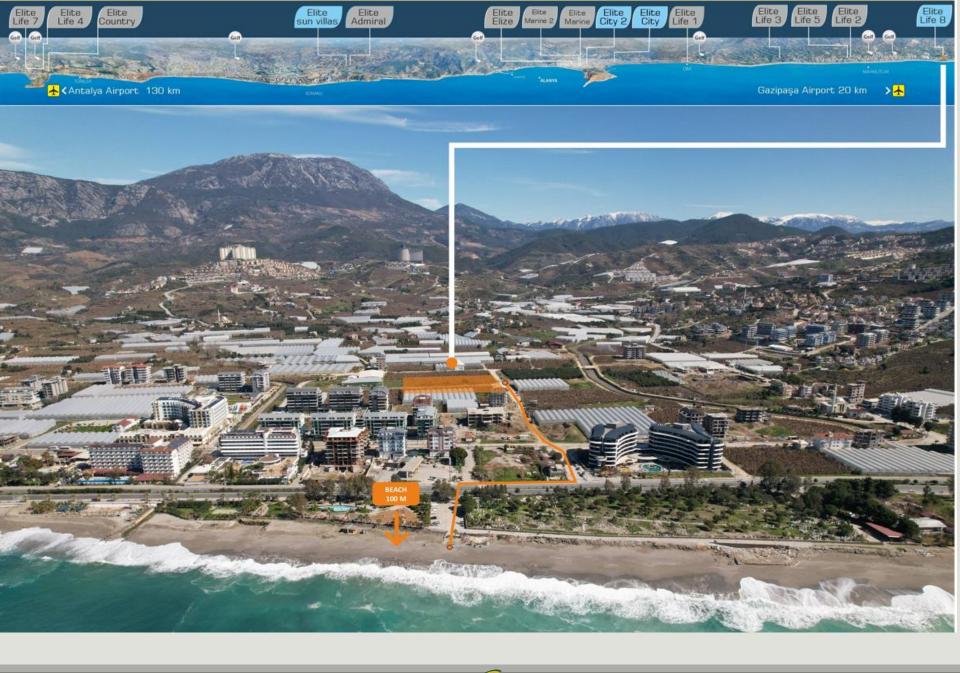

# EXCELLENT LOCAL TRANSPORTATION LINKS

Conveniently located... head for the city or just relax on the beach

This project is conveniently close to the beach, shopping avenue, restaurants and the regional centre (within easy walking distance - 100m)

The project is located in the Kargicak district of Alanya.

Furthermore, the new Alanya- Gazipasa Airport is just 25 km to the east of the project, demand for high quality residential property will significantly increase, meaning that Kargicak's star will only continue to burn brighter!

#### Distance

Shopping (Restaurant -Market etc.) : 50 m

Beach : 300 m
Banks Automats : 100 m
Alanya Centrum : 15 km

**Transportation** 

Bus stop 50 M

Gazipaşa Airport 25 KM

Antalya Airport 140 KM