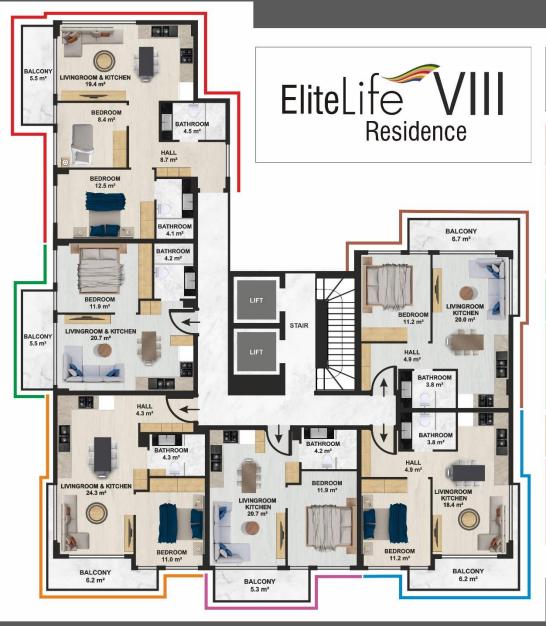

# **Standart Floor Plan**

2 + 1 D.NO: 3.9.15.21

| Livingroom & Kitchen    | : 28.12 m²             |
|-------------------------|------------------------|
| Bedroom                 | : 12.50 m <sup>2</sup> |
| Bedroom                 | : 8.40 m <sup>2</sup>  |
| Bedroom                 | : 4.50 m <sup>2</sup>  |
| Bedroom                 | : 4.10 m <sup>2</sup>  |
| Corridor & stair & lift | : 13.00 m <sup>2</sup> |
| Wall                    | : 9.25 m <sup>2</sup>  |
| Balcony                 | : 5.5 m²               |
| Total Gross             | · 85 37 m²             |

1 + 1 D.NO: 2.8.14.20

| Livingroom & Kitchen    | : 20.30 m²             |
|-------------------------|------------------------|
| Bedroom                 | : 11.90 m <sup>2</sup> |
| Bathroom                | : 4.22 m <sup>2</sup>  |
| Corridor & stair & lift | : 8.57 m <sup>2</sup>  |
| Wall                    | : 5.44 m <sup>2</sup>  |
| Balcony                 | : 5.50 m²              |
| Total Gross             | : 56.33 m²             |

1 + 1 D.NO: 2.8.14.20

| Livingroom & Kitchen    | : 28.10 m²             |
|-------------------------|------------------------|
| Bedroom                 | : 11.00 m <sup>2</sup> |
| Bathroom                | : 4.32 m <sup>2</sup>  |
| Corridor & stair & lift | : 10.00 m <sup>2</sup> |
| Wall                    | : 6.90 m²              |
| Balcony                 | : 6.20 m <sup>2</sup>  |
| Total Gross             | : 66.52 m²             |

1 + 1 D.NO: 4.10.16

| : 24.98 m²            |
|-----------------------|
| : 11.27 m²            |
| : 3.84 m <sup>2</sup> |
| : 9.50 m²             |
| : 7.74 m²             |
| : 6.70 m²             |
| : 64.03 m²            |
|                       |

1 + 1 D.NO: 5.11.17

| Livingroom & Kitchen    | : 23.3 m²             |
|-------------------------|-----------------------|
| Bedroom                 | : 11.2 m²             |
| Bathroom                | : 3.84 m <sup>2</sup> |
| Corridor & stair & lift | : 9.00 m <sup>2</sup> |
| Wall                    | : 6.50 m <sup>2</sup> |
| Balcony                 | : 6.20 m <sup>2</sup> |
| Total Gross             | : 60.04 m²            |

1 + 1 D.NO: 6.12.18

| Livingroom & Kitchen    | : 20.71 m²            |
|-------------------------|-----------------------|
| Bedroom                 | : 11.94 m²            |
| Bathroom                | : 4.22 m <sup>2</sup> |
| Corridor & stair & lift | : 8.57 m <sup>2</sup> |
| Wall                    | : 5.38 m <sup>2</sup> |
| Balcony                 | : 5.30 m <sup>2</sup> |
| Total Gross             | · 56 12 m²            |