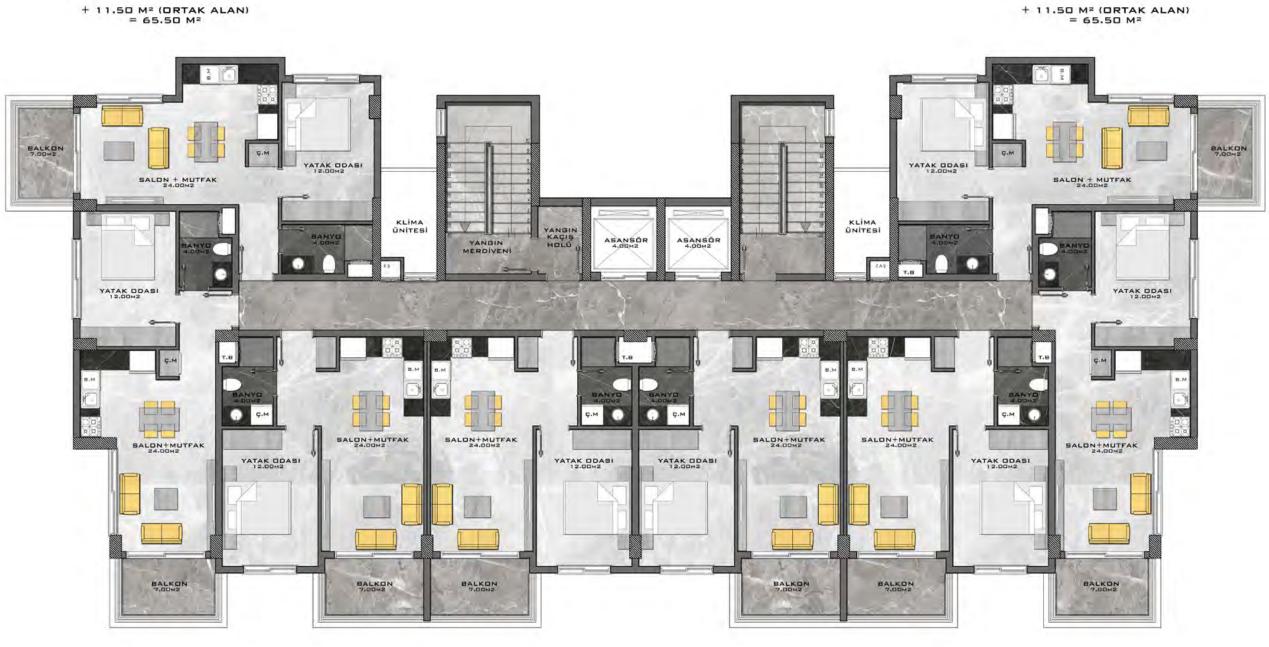

Children playground

GARDEN

- Children playroom
- Landscaped garden
- Outdoor parking
- 2 elevators
- Satellite dish
- Electricity generator
- Camera system
- Caretaker

**Nobby Garden 2** is a nine-storey building containing 72 apartments which layots are 1+1 (one-bedroom apartments), 2+1 and 3+1 duplexes (Duplex apartments with two or three bedrooms). The modern design of the project was developed by the leading architectural firm of Alanya.

### **LAYOT VARIFICATIONS:**

- 1+1 (one-bedroom) 63-65,5 m2;
- Duplex 2+1 (two-bedroom duplex apartments) 113-130 m2;
- Duplex 3+1 (three-bedroom duplex apartments) 142,5 m2.

#### **Vaziyet Planı**

DAIRE BRÜT M2 (1+1)

45.00 M<sup>2</sup> + 7.00 M<sup>2</sup> (BALKON) = 52.00 M<sup>2</sup>

+ 11.00 M<sup>2</sup> (ORTAK ALAN) = 63.00 M<sup>2</sup>

DAIRE BRÜT M2 (1+1)

+ 11.00 M<sup>2</sup> (ORTAK ALAN) = 63.00 M<sup>2</sup>

DAIRE BRÜT M2 (1+1)

45.00 M2 + 7.00 M2 (BALKON) = 52.00 M2

+ 11.00 M<sup>2</sup> (ORTAK ALAN) = 63.00 M<sup>2</sup>

DAIRE BRÜT M2 (1+1) 47.00 M<sup>2</sup> + 7.00 M<sup>2</sup> (BALKON) = 54.00 M<sup>2</sup>

DAIRE BRÜT M2 (1+1)

+ 11.00 M<sup>2</sup> (ORTAK ALAN) = 63.00 M<sup>2</sup>

DAIRE BRÜT M2 (1+1)

+ 11.00 M<sup>2</sup> (ORTAK ALAN) = 63.00 M<sup>2</sup>

DAIRE BRÜT Mª (1+1) 47.00 M<sup>2</sup> + 7.00 M<sup>2</sup> (BALKON) = 54.00 M<sup>2</sup>