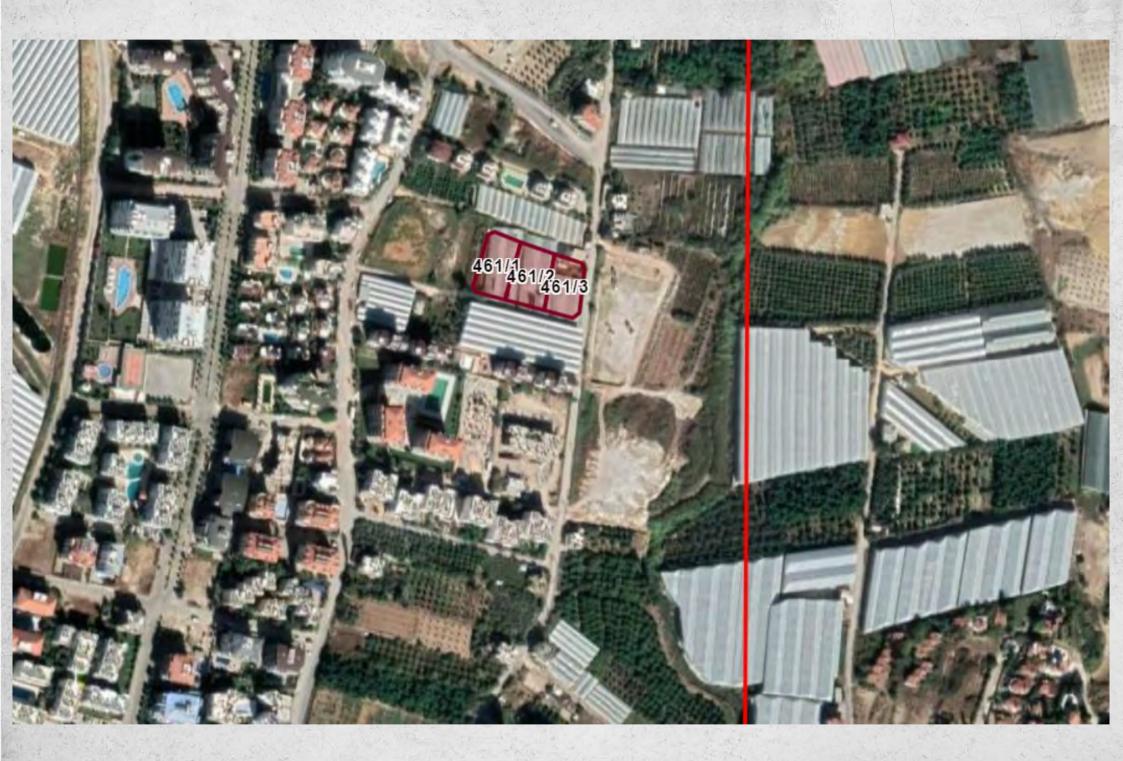

- Distance to Antalya airport: 90 km
- Distance to Gazipaşa airport: 60 km
- Distance to Alanya center: 20 km
- Distance to the sea: 800 m
- Distance to the shops, markets, cafes, restaurants and other facilities: 300 m
- Distance to local farmers market: 650 m

The construction will start in Summer 2022. The finishing of the construction: December 2023 (after 18 months after beginning). Land area: 3000 m2