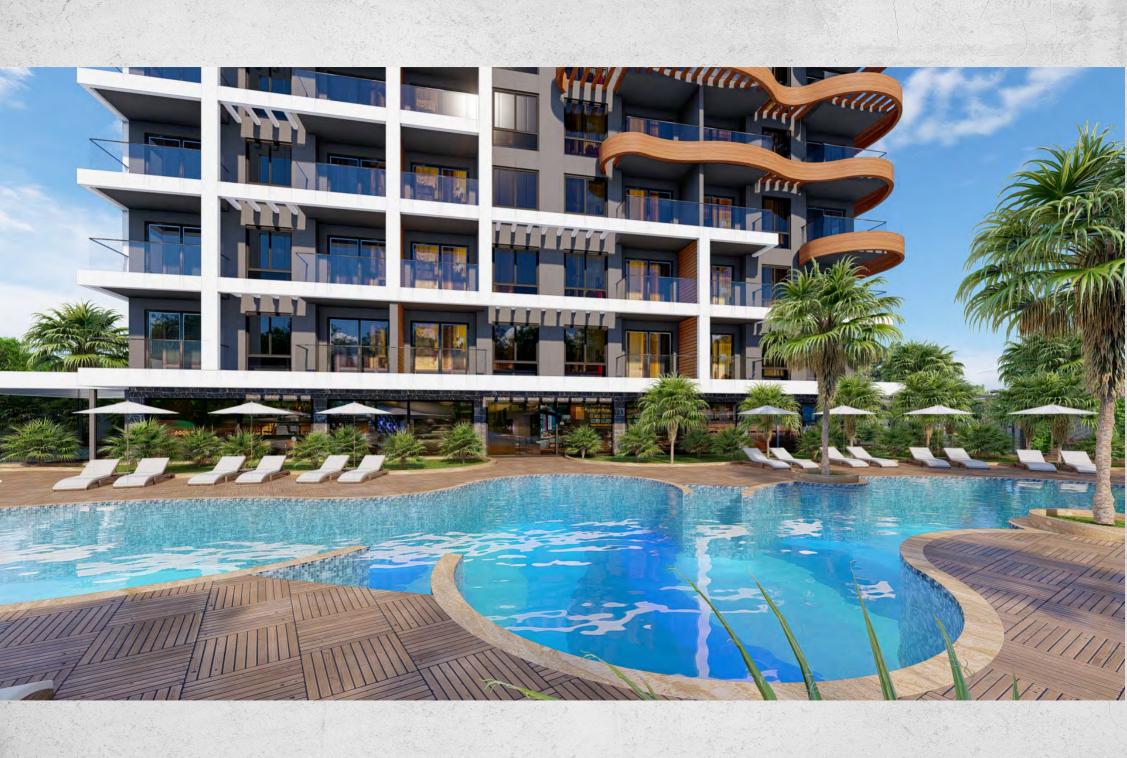

# FACILITIES

The facilities of the Nobby Garden 2 will leave you fascinated by its variety! The facilities on the site:

- Swimming pool with the slides
- Children's pool
- Indoor heated pool
- Gym
- Turkish bath
- Sauna
- Steam room
- Massage rooms
- Lobby area