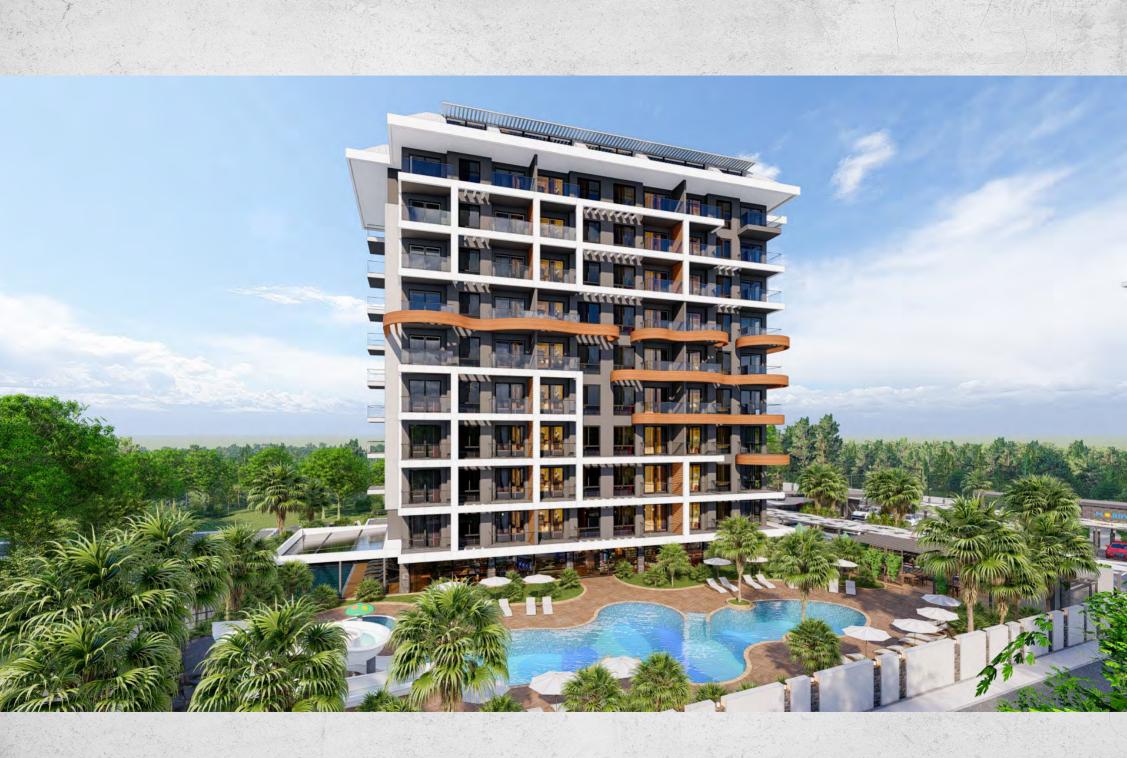

New project **Nobby Garden 2** is a new residential complex, which is the second project of Nordic Property Construction under construction in the Avsallar area. The project will combine comfortable, functional layouts and extensive infrastructure for recreation and comfortable living. Also, an indisputable advantage is the advantageous location: only 800 meters from the sandy beaches of the Avsallar area.

Children playground

GARDEN

- Children playroom
- Landscaped garden
- Outdoor parking
- 2 elevators
- Satellite dish
- Electricity generator
- Camera system
- Caretaker

**Nobby Garden 2** is a nine-storey building containing 72 apartments which layots are 1+1 (one-bedroom apartments), 2+1 and 3+1 duplexes (Duplex apartments with two or three bedrooms). The modern design of the project was developed by the leading architectural firm of Alanya.