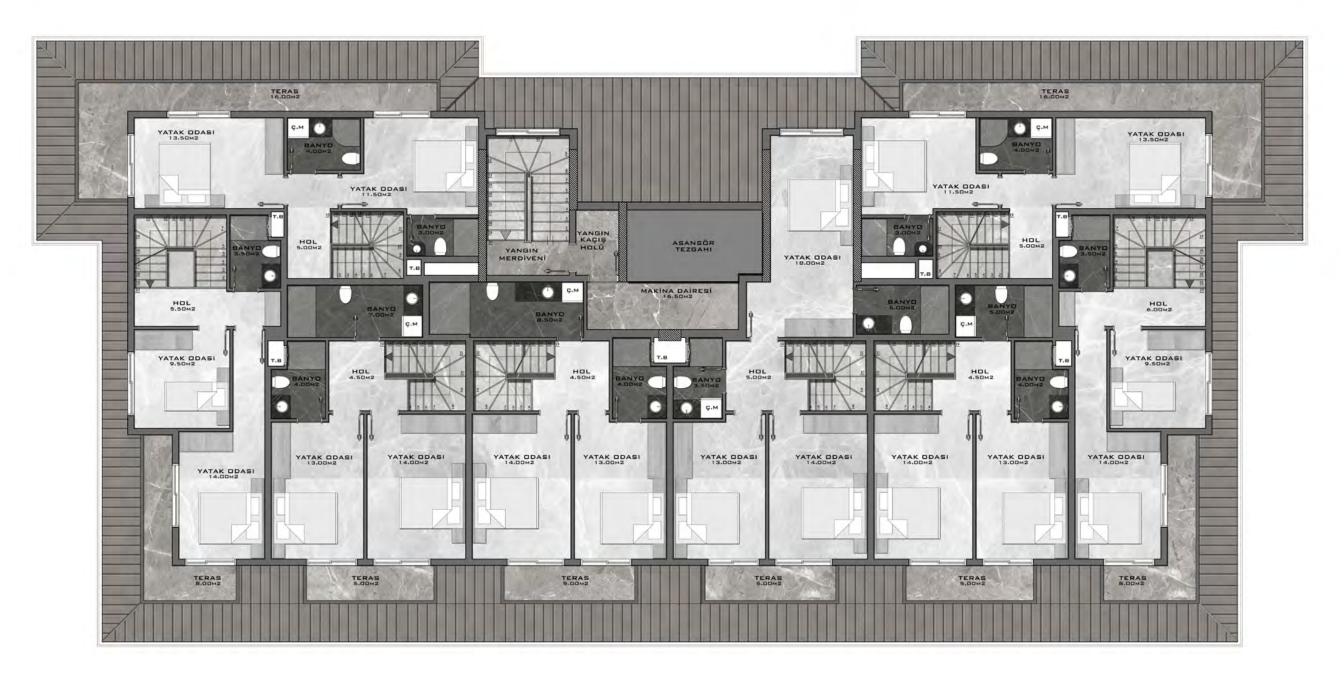

Children playground

GARDEN

- Children playroom
- Landscaped garden
- Outdoor parking
- 2 elevators
- Satellite dish
- Electricity generator
- Camera system
- Caretaker

**Nobby Garden 2** is a nine-storey building containing 72 apartments which layots are 1+1 (one-bedroom apartments), 2+1 and 3+1 duplexes (Duplex apartments with two or three bedrooms). The modern design of the project was developed by the leading architectural firm of Alanya.

### **LAYOT VARIFICATIONS:**

- 1+1 (one-bedroom) 63-65,5 m2;
- Duplex 2+1 (two-bedroom duplex apartments) 113-130 m2;
- Duplex 3+1 (three-bedroom duplex apartments) 142,5 m2.