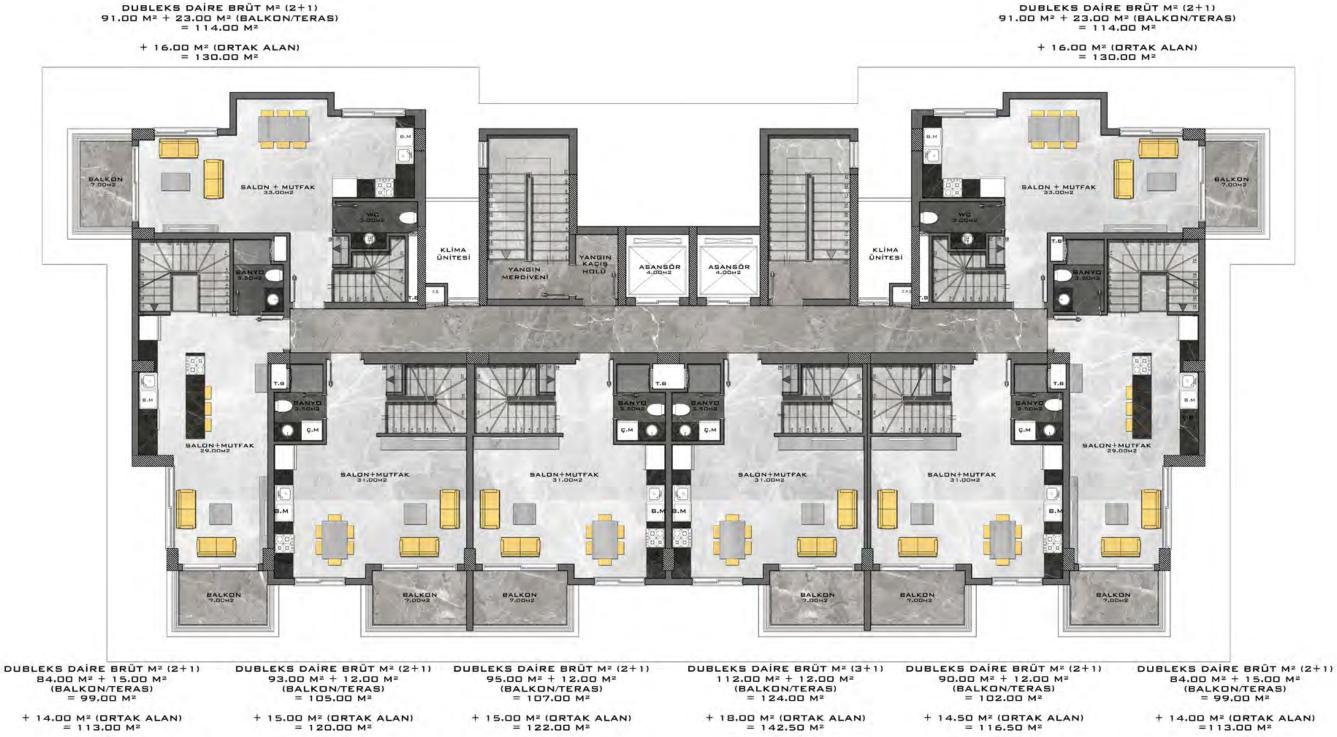

Children playground

GARDEN

- Children playroom
- Landscaped garden
- Outdoor parking
- 2 elevators
- Satellite dish
- Electricity generator
- Camera system
- Caretaker

**Nobby Garden 2** is a nine-storey building containing 72 apartments which layots are 1+1 (one-bedroom apartments), 2+1 and 3+1 duplexes (Duplex apartments with two or three bedrooms). The modern design of the project was developed by the leading architectural firm of Alanya.

### **LAYOT VARIFICATIONS:**

- 1+1 (one-bedroom) 63-65,5 m2;
- Duplex 2+1 (two-bedroom duplex apartments) 113-130 m2;
- Duplex 3+1 (three-bedroom duplex apartments) 142,5 m2.

#### **Vaziyet Planı**

DAIRE BRÜT M2 (1+1)

45.00 M<sup>2</sup> + 7.00 M<sup>2</sup> (BALKON) = 52.00 M<sup>2</sup>

+ 11.00 M<sup>2</sup> (ORTAK ALAN) = 63.00 M<sup>2</sup>

DAIRE BRÜT M2 (1+1)

+ 11.00 M<sup>2</sup> (ORTAK ALAN) = 63.00 M<sup>2</sup>

 $\begin{array}{r} 45.00 \text{ M}^2 + 7.00 \text{ M}^2 (\text{BALKON}) \\ = 52.00 \text{ M}^2 \end{array} \begin{array}{r} 45.00 \text{ M}^2 + 7.00 \text{ M}^2 (\text{BALKON}) \\ = 52.00 \text{ M}^2 \end{array}$ 

DAIRE BRÜT M2 (1+1)

45.00 M2 + 7.00 M2 (BALKON) = 52.00 M2

+ 11.00 M<sup>2</sup> (ORTAK ALAN) = 63.00 M<sup>2</sup>

DAIRE BRÜT M2 (1+1) 47.00 M<sup>2</sup> + 7.00 M<sup>2</sup> (BALKON) = 54.00 M<sup>2</sup>

DAIRE BRÜT M2 (1+1)

+ 11.00 M2 (ORTAK ALAN) = 63.00 M<sup>2</sup>

 $\begin{array}{rl} 45.00 \ M^2 + 7.00 \ M^2 \ (BALKON) & 45.00 \ M^2 + 7.00 \ M^2 \ (BALKON) \\ &= 52.00 \ M^2 & = 52.00 \ M^2 \end{array}$ 

DAIRE BRÜT M2 (1+1)

+ 11.00 M<sup>2</sup> (ORTAK ALAN) = 63.00 M<sup>2</sup>

DAIRE BRÜT M2 (1+1)

+ 11.00 M<sup>2</sup> (ORTAK ALAN) = 63.00 M<sup>2</sup>

DAIRE BRÜT Mª (1+1) 47.00 M<sup>2</sup> + 7.00 M<sup>2</sup> (BALKON) = 54.00 M<sup>2</sup>