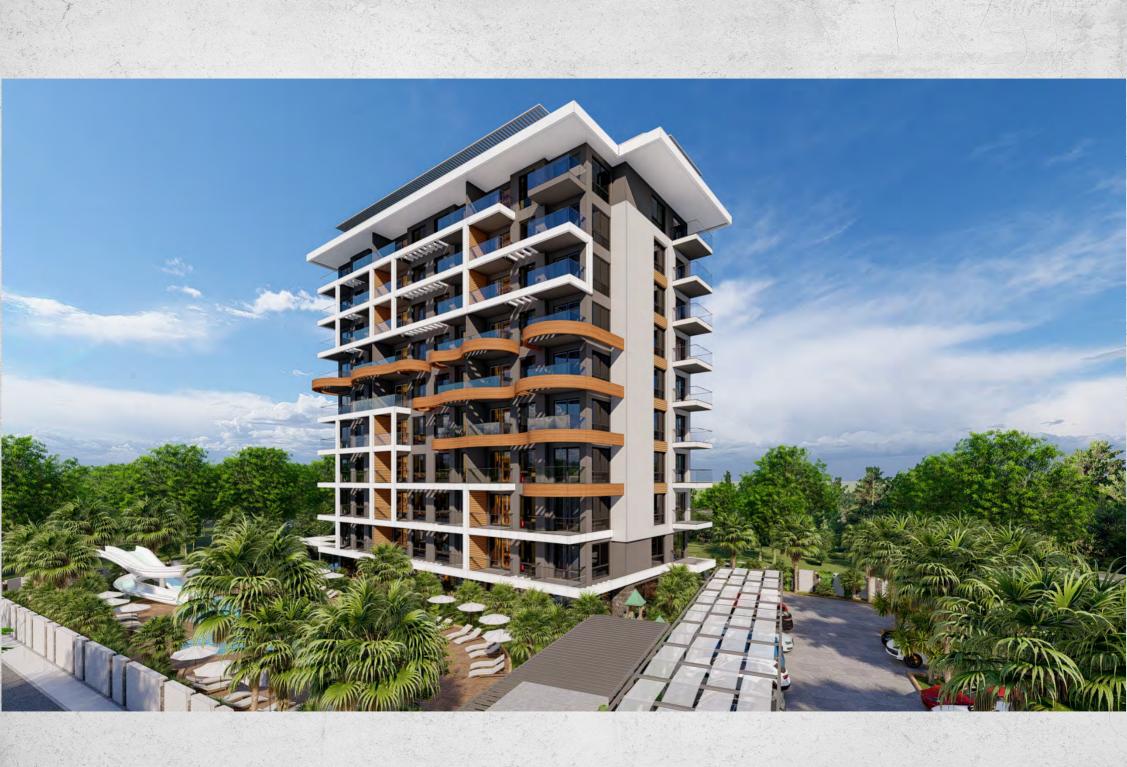

Children playground

GARDEN

- Children playroom
- Landscaped garden
- Outdoor parking
- 2 elevators
- Satellite dish
- Electricity generator
- Camera system
- Caretaker

**Nobby Garden 2** is a nine-storey building containing 72 apartments which layots are 1+1 (one-bedroom apartments), 2+1 and 3+1 duplexes (Duplex apartments with two or three bedrooms). The modern design of the project was developed by the leading architectural firm of Alanya.