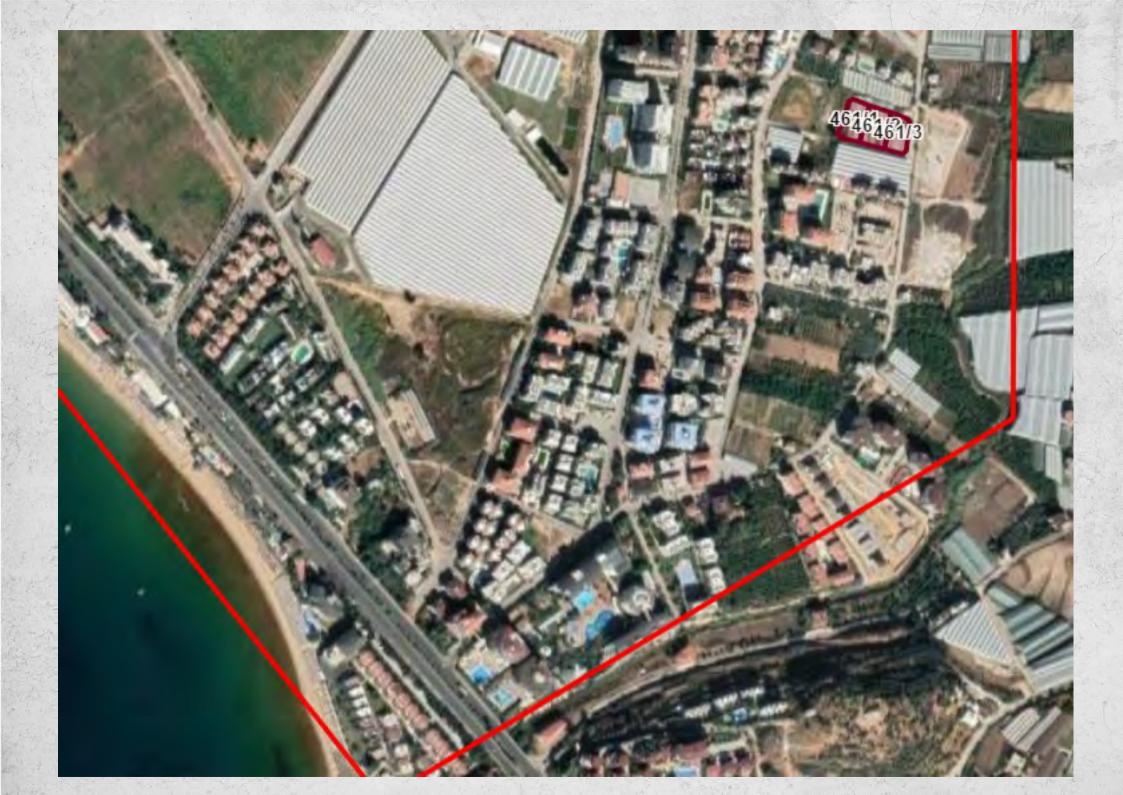

- Distance to Antalya airport: 90 km
- Distance to Gazipaşa airport: 60 km
- Distance to Alanya center: 20 km
- Distance to the sea: 800 m
- Distance to the shops, markets, cafes, restaurants and other facilities: 300 m
- Distance to local farmers market: 650 m

The construction will start in Summer 2022. The finishing of the construction: December 2023 (after 18 months after beginning). Land area: 3000 m2