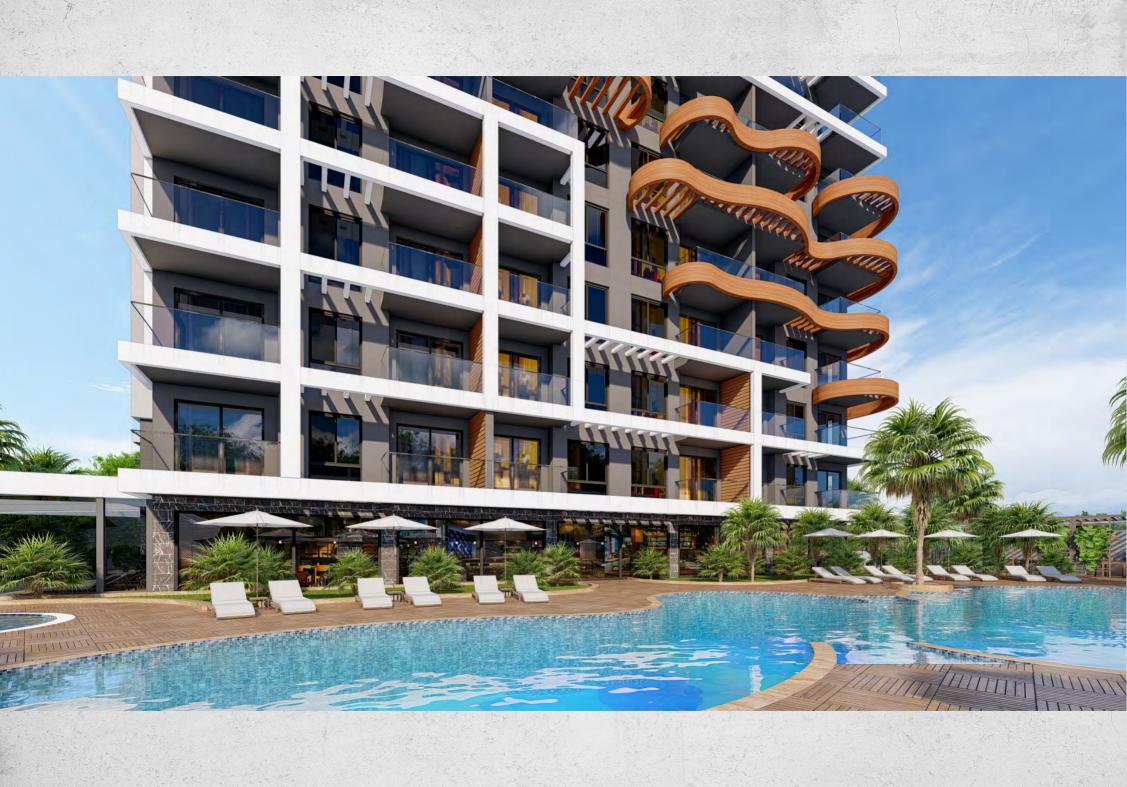

# FACILITIES

The facilities of the Nobby Garden 2 will leave you fascinated by its variety! The facilities on the site:

- Swimming pool with the slides
- Children's pool
- Indoor heated pool
- Gym
- Turkish bath
- Sauna
- Steam room
- Massage rooms
- Lobby area