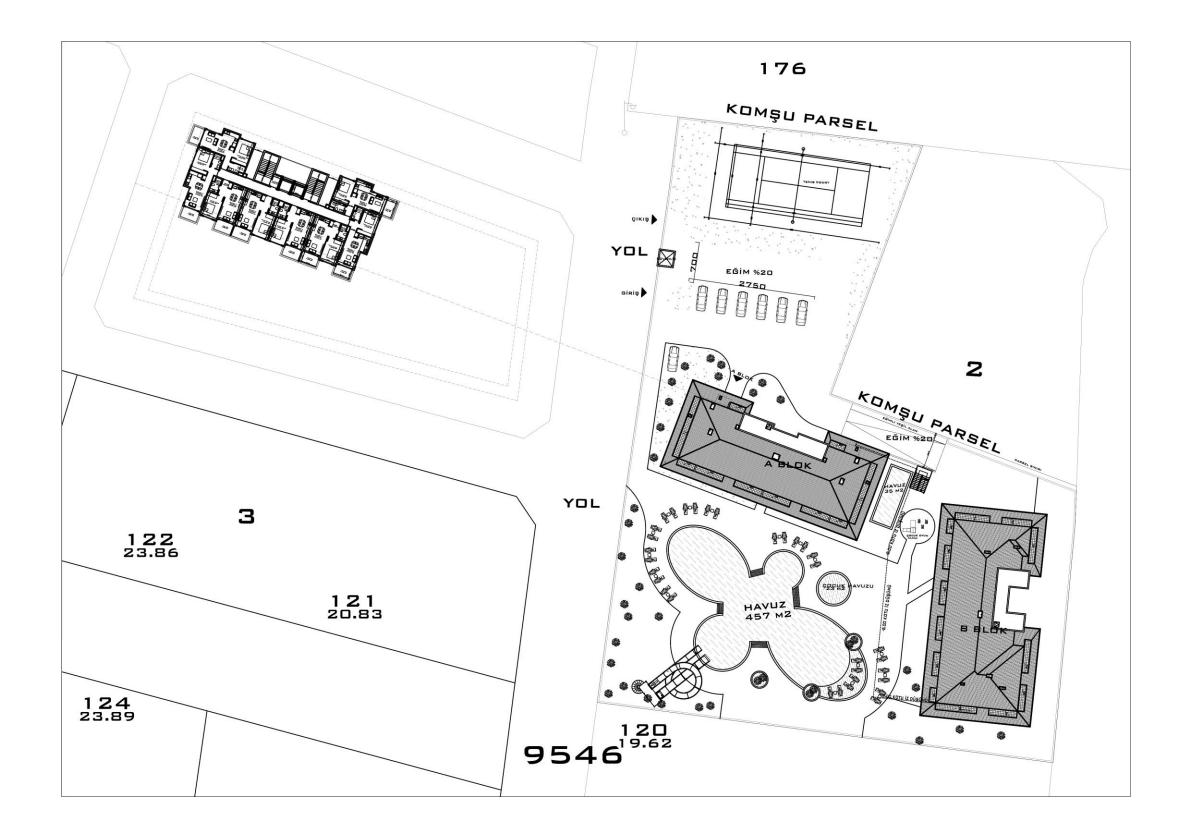

The construction will start in Summer 2022. The finishing of the construction: December 2023 (after 18 months after beginning). Land area: 3000 m2

Children playground

GARDEN

- Children playroom
- Landscaped garden
- Outdoor parking
- 2 elevators
- Satellite dish
- Electricity generator
- Camera system
- Caretaker

**Nobby Garden 2** is a nine-storey building containing 72 apartments which layots are 1+1 (one-bedroom apartments), 2+1 and 3+1 duplexes (Duplex apartments with two or three bedrooms). The modern design of the project was developed by the leading architectural firm of Alanya.