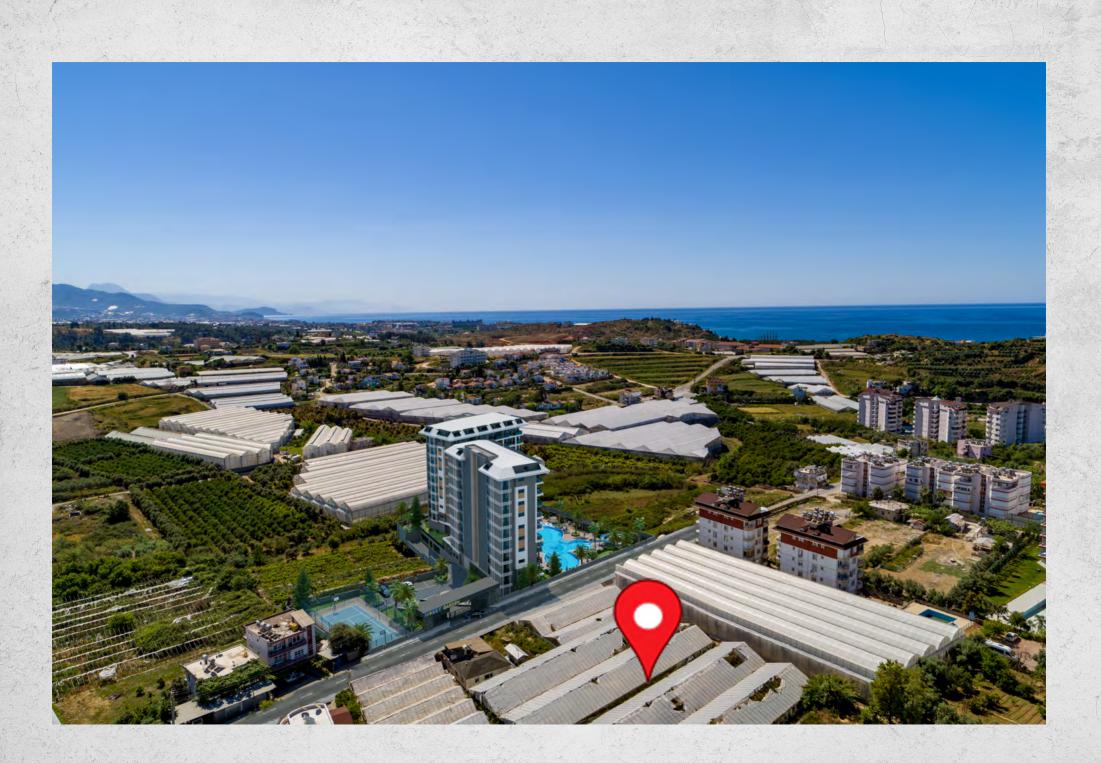

New project **Nobby Garden 2** is a new residential complex, which is the second project of Nordic Property Construction under construction in the Avsallar area. The project will combine comfortable, functional layouts and extensive infrastructure for recreation and comfortable living. Also, an indisputable advantage is the advantageous location: only 800 meters from the sandy beaches of the Avsallar area.

**Nobby Garden 2** is located in one of the quietest and comfortable areas of Alanya -Avsallar. The area is known for its sandy beaches and the natural beauty of its coniferous forests. There is all the necessary urban facilities: cafes and restaurants, chain supermarkets and a farmer's market on Wednesdays, a public hospital and private clinics, pharmacies, kindergartens, schools, banks etc.

- Distance to Antalya airport: 90 km
- Distance to Gazipaşa airport: 60 km
- Distance to Alanya center: 20 km
- Distance to the sea: 800 m
- Distance to the shops, markets, cafes, restaurants and other facilities: 300 m
- Distance to local farmers market: 650 m