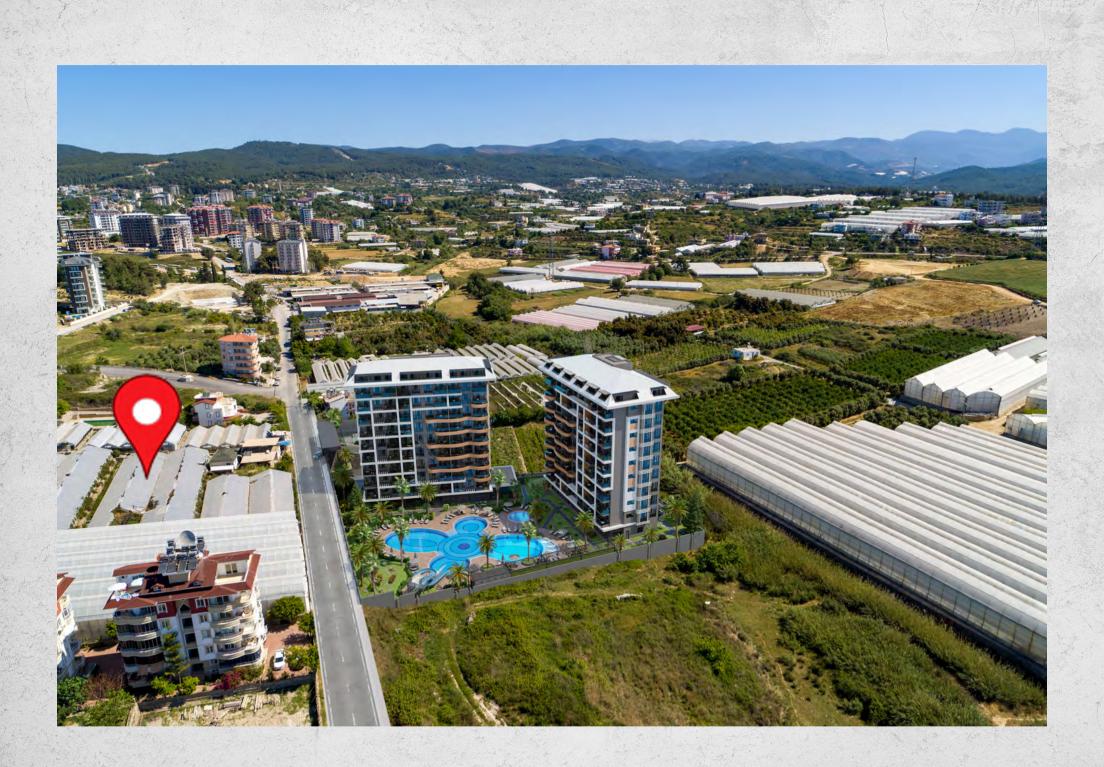

New project **Nobby Garden 2** is a new residential complex, which is the second project of Nordic Property Construction under construction in the Avsallar area. The project will combine comfortable, functional layouts and extensive infrastructure for recreation and comfortable living. Also, an indisputable advantage is the advantageous location: only 800 meters from the sandy beaches of the Avsallar area.

**Nobby Garden 2** is located in one of the quietest and comfortable areas of Alanya -Avsallar. The area is known for its sandy beaches and the natural beauty of its coniferous forests. There is all the necessary urban facilities: cafes and restaurants, chain supermarkets and a farmer's market on Wednesdays, a public hospital and private clinics, pharmacies, kindergartens, schools, banks etc.