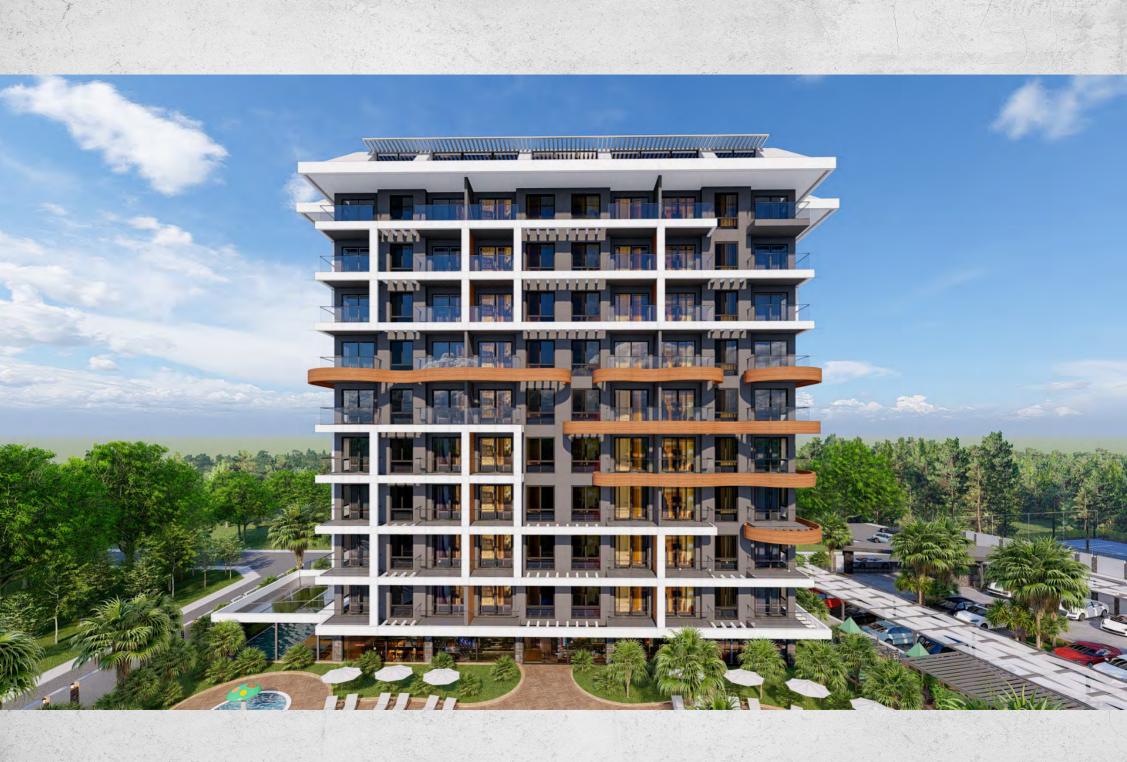

New project **Nobby Garden 2** is a new residential complex, which is the second project of Nordic Property Construction under construction in the Avsallar area. The project will combine comfortable, functional layouts and extensive infrastructure for recreation and comfortable living. Also, an indisputable advantage is the advantageous location: only 800 meters from the sandy beaches of the Avsallar area.

Children playground

GARDEN

- Children playroom
- Landscaped garden
- Outdoor parking
- 2 elevators
- Satellite dish
- Electricity generator
- Camera system
- Caretaker

**Nobby Garden 2** is a nine-storey building containing 72 apartments which layots are 1+1 (one-bedroom apartments), 2+1 and 3+1 duplexes (Duplex apartments with two or three bedrooms). The modern design of the project was developed by the leading architectural firm of Alanya.