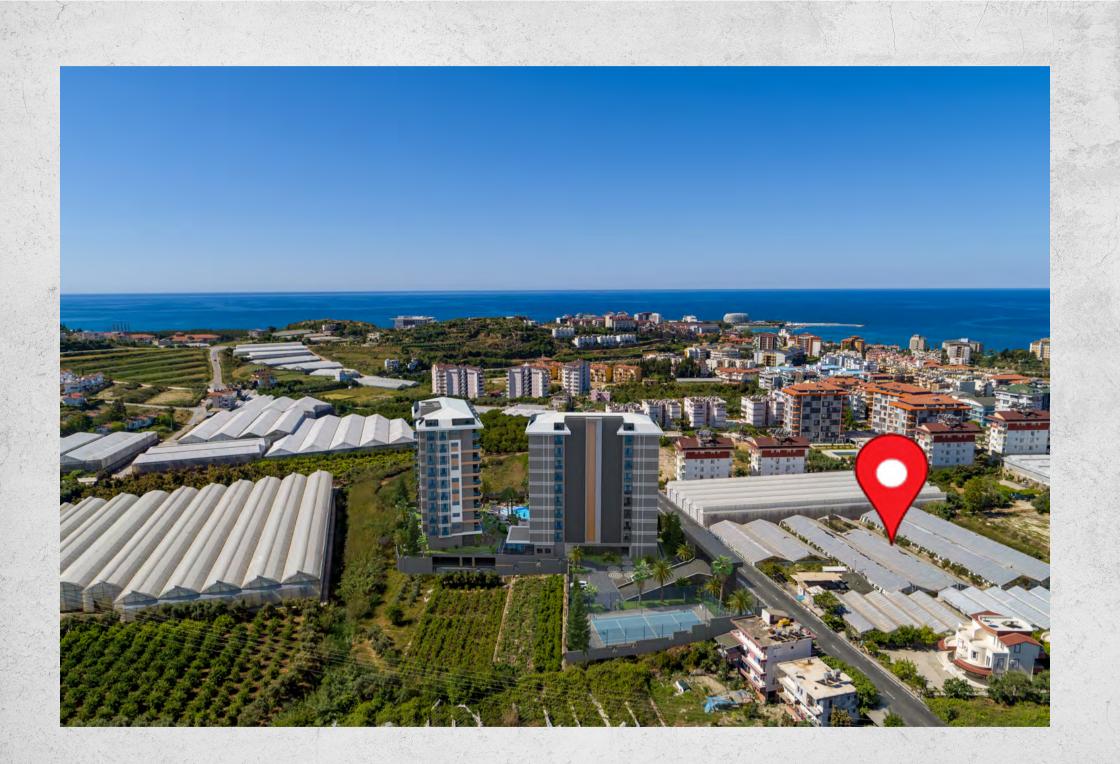

New project **Nobby Garden 2** is a new residential complex, which is the second project of Nordic Property Construction under construction in the Avsallar area. The project will combine comfortable, functional layouts and extensive infrastructure for recreation and comfortable living. Also, an indisputable advantage is the advantageous location: only 800 meters from the sandy beaches of the Avsallar area.

**Nobby Garden 2** is located in one of the quietest and comfortable areas of Alanya -Avsallar. The area is known for its sandy beaches and the natural beauty of its coniferous forests. There is all the necessary urban facilities: cafes and restaurants, chain supermarkets and a farmer's market on Wednesdays, a public hospital and private clinics, pharmacies, kindergartens, schools, banks etc.