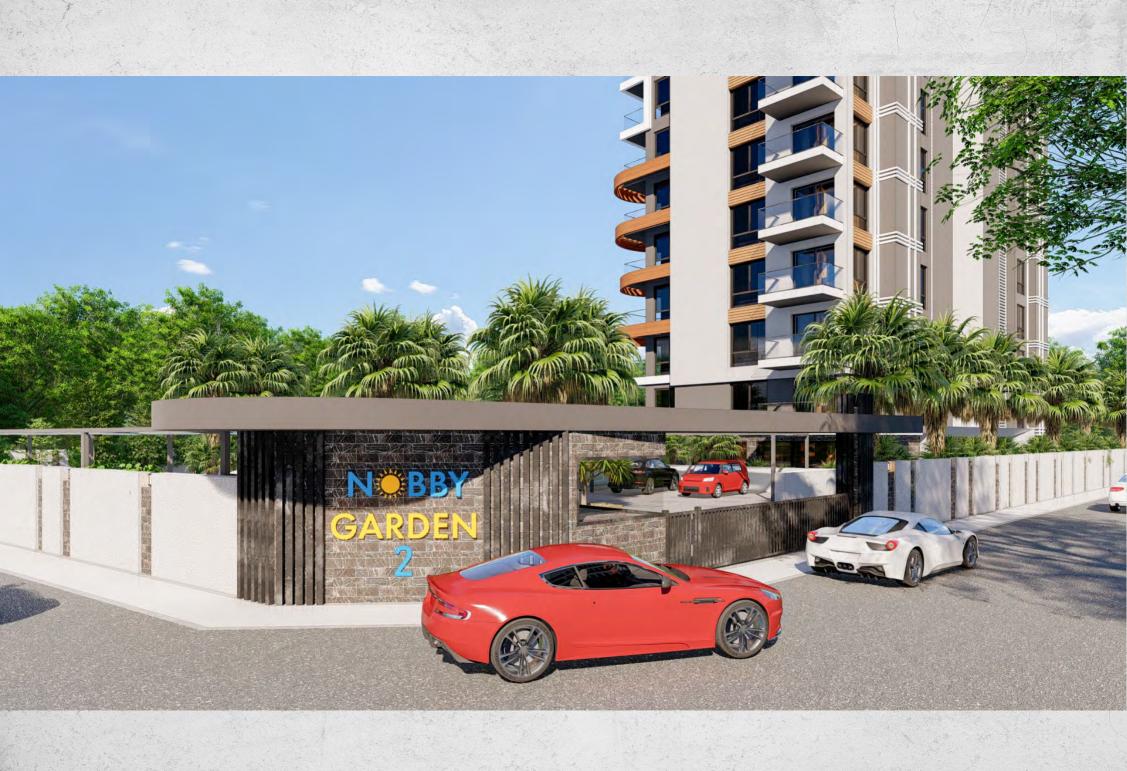

New project **Nobby Garden 2** is a new residential complex, which is the second project of Nordic Property Construction under construction in the Avsallar area. The project will combine comfortable, functional layouts and extensive infrastructure for recreation and comfortable living. Also, an indisputable advantage is the advantageous location: only 800 meters from the sandy beaches of the Avsallar area.

**Nobby Garden 2** is located in one of the quietest and comfortable areas of Alanya -Avsallar. The area is known for its sandy beaches and the natural beauty of its coniferous forests. There is all the necessary urban facilities: cafes and restaurants, chain supermarkets and a farmer's market on Wednesdays, a public hospital and private clinics, pharmacies, kindergartens, schools, banks etc.

The construction will start in Summer 2022. The finishing of the construction: December 2023 (after 18 months after beginning). Land area: 3000 m2