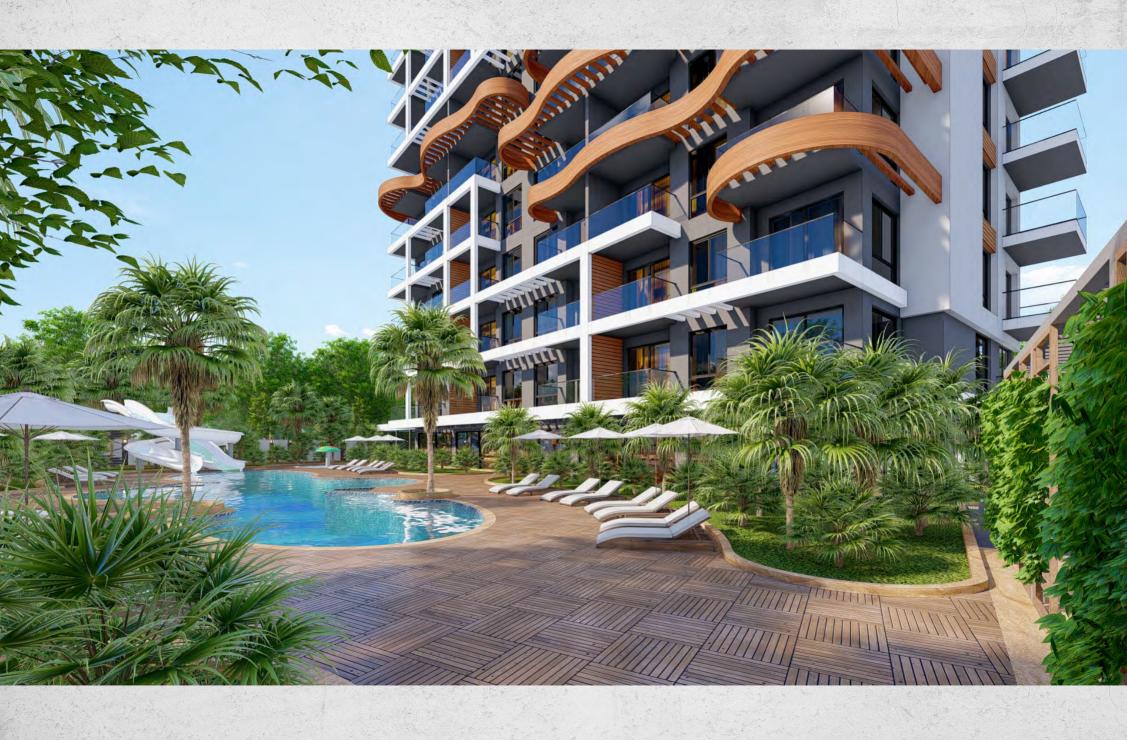

# FACILITIES

The facilities of the Nobby Garden 2 will leave you fascinated by its variety! The facilities on the site:

- Swimming pool with the slides
- Children's pool
- Indoor heated pool
- Gym
- Turkish bath
- Sauna
- Steam room
- Massage rooms
- Lobby area

Children playground

GARDEN

- Children playroom
- Landscaped garden
- Outdoor parking
- 2 elevators
- Satellite dish
- Electricity generator
- Camera system
- Caretaker

**Nobby Garden 2** is a nine-storey building containing 72 apartments which layots are 1+1 (one-bedroom apartments), 2+1 and 3+1 duplexes (Duplex apartments with two or three bedrooms). The modern design of the project was developed by the leading architectural firm of Alanya.