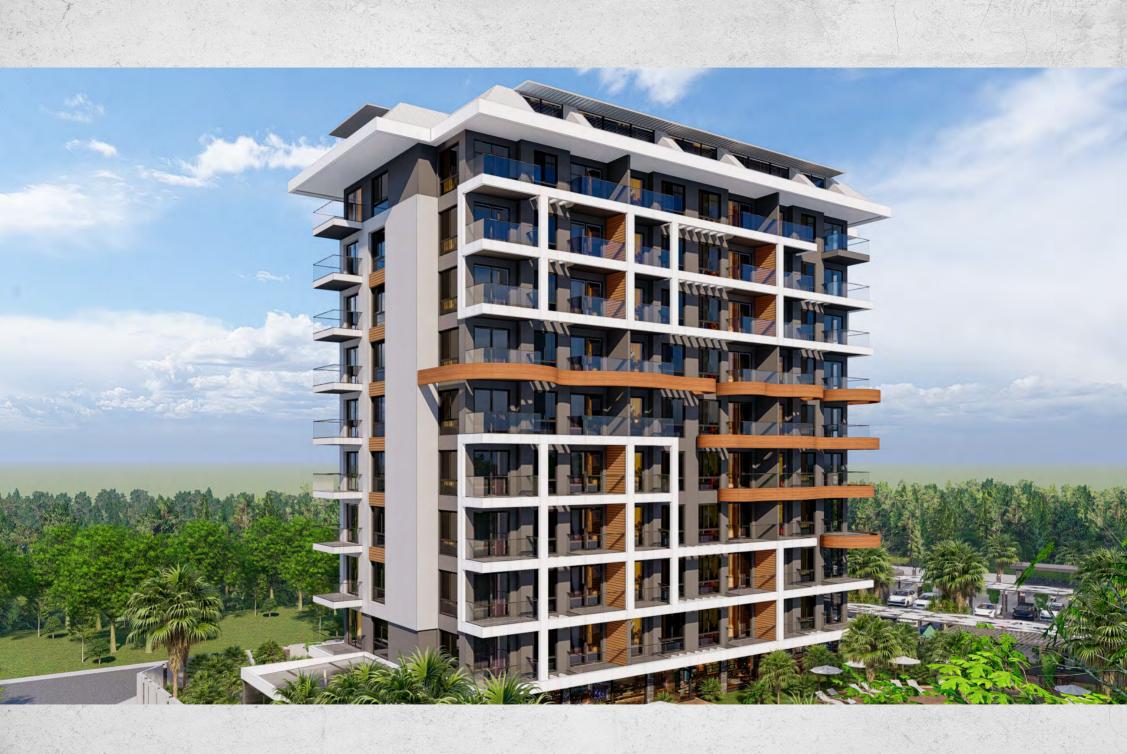

New project **Nobby Garden 2** is a new residential complex, which is the second project of Nordic Property Construction under construction in the Avsallar area. The project will combine comfortable, functional layouts and extensive infrastructure for recreation and comfortable living. Also, an indisputable advantage is the advantageous location: only 800 meters from the sandy beaches of the Avsallar area.

Children playground

GARDEN

- Children playroom
- Landscaped garden
- Outdoor parking
- 2 elevators
- Satellite dish
- Electricity generator
- Camera system
- Caretaker

**Nobby Garden 2** is a nine-storey building containing 72 apartments which layots are 1+1 (one-bedroom apartments), 2+1 and 3+1 duplexes (Duplex apartments with two or three bedrooms). The modern design of the project was developed by the leading architectural firm of Alanya.