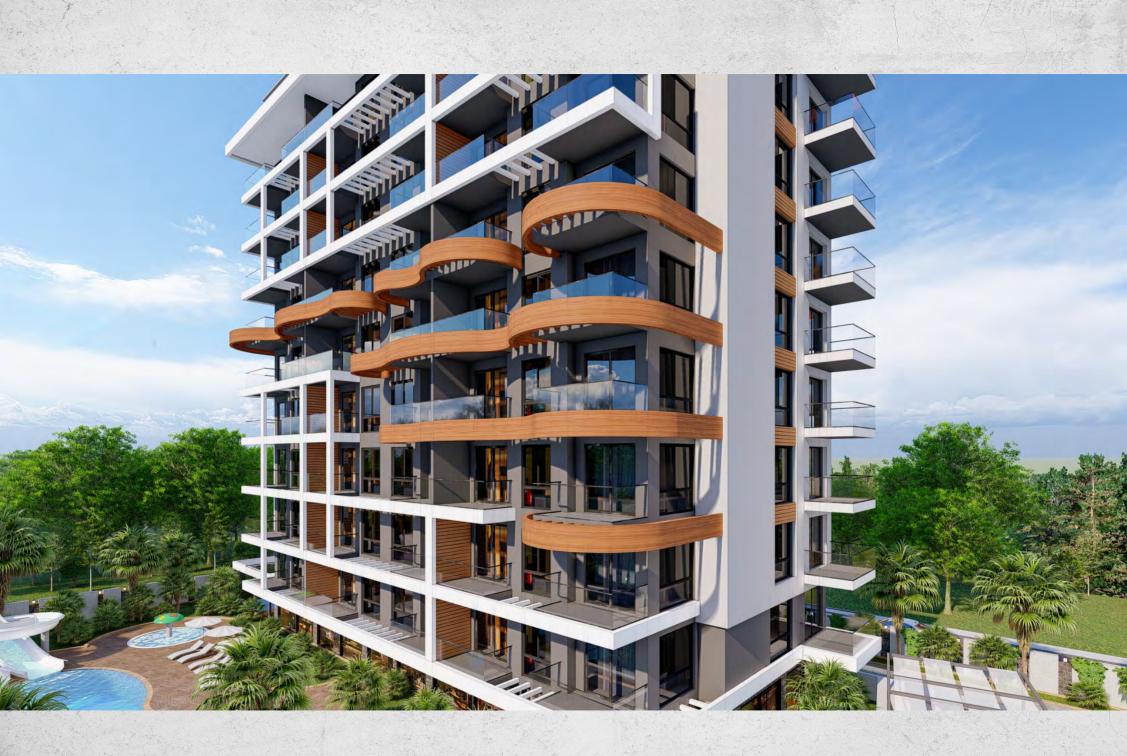

# FACILITIES

The facilities of the Nobby Garden 2 will leave you fascinated by its variety! The facilities on the site:

- Swimming pool with the slides
- Children's pool
- Indoor heated pool
- Gym
- Turkish bath
- Sauna
- Steam room
- Massage rooms
- Lobby area

Children playground

GARDEN

- Children playroom
- Landscaped garden
- Outdoor parking
- 2 elevators
- Satellite dish
- Electricity generator
- Camera system
- Caretaker

**Nobby Garden 2** is a nine-storey building containing 72 apartments which layots are 1+1 (one-bedroom apartments), 2+1 and 3+1 duplexes (Duplex apartments with two or three bedrooms). The modern design of the project was developed by the leading architectural firm of Alanya.