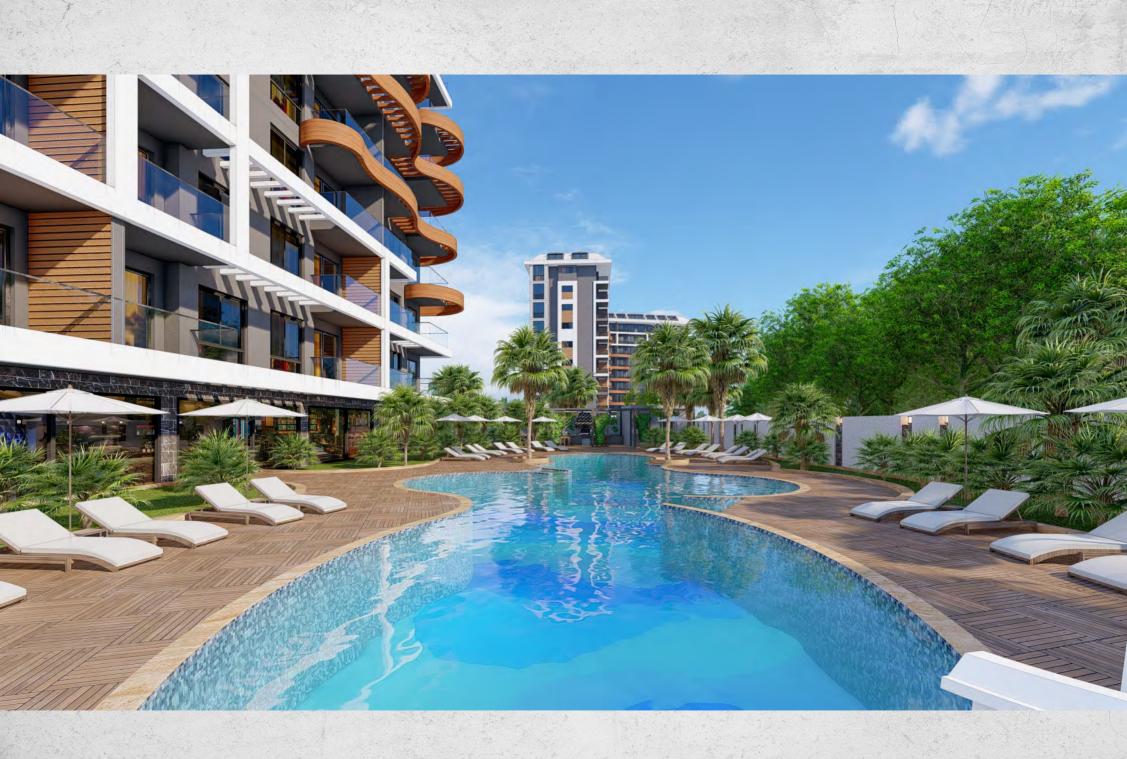

# FACILITIES

The facilities of the Nobby Garden 2 will leave you fascinated by its variety! The facilities on the site:

- Swimming pool with the slides
- Children's pool
- Indoor heated pool
- Gym
- Turkish bath
- Sauna
- Steam room
- Massage rooms
- Lobby area

Children playground

GARDEN

- Children playroom
- Landscaped garden
- Outdoor parking
- 2 elevators
- Satellite dish
- Electricity generator
- Camera system
- Caretaker

**Nobby Garden 2** is a nine-storey building containing 72 apartments which layots are 1+1 (one-bedroom apartments), 2+1 and 3+1 duplexes (Duplex apartments with two or three bedrooms). The modern design of the project was developed by the leading architectural firm of Alanya.