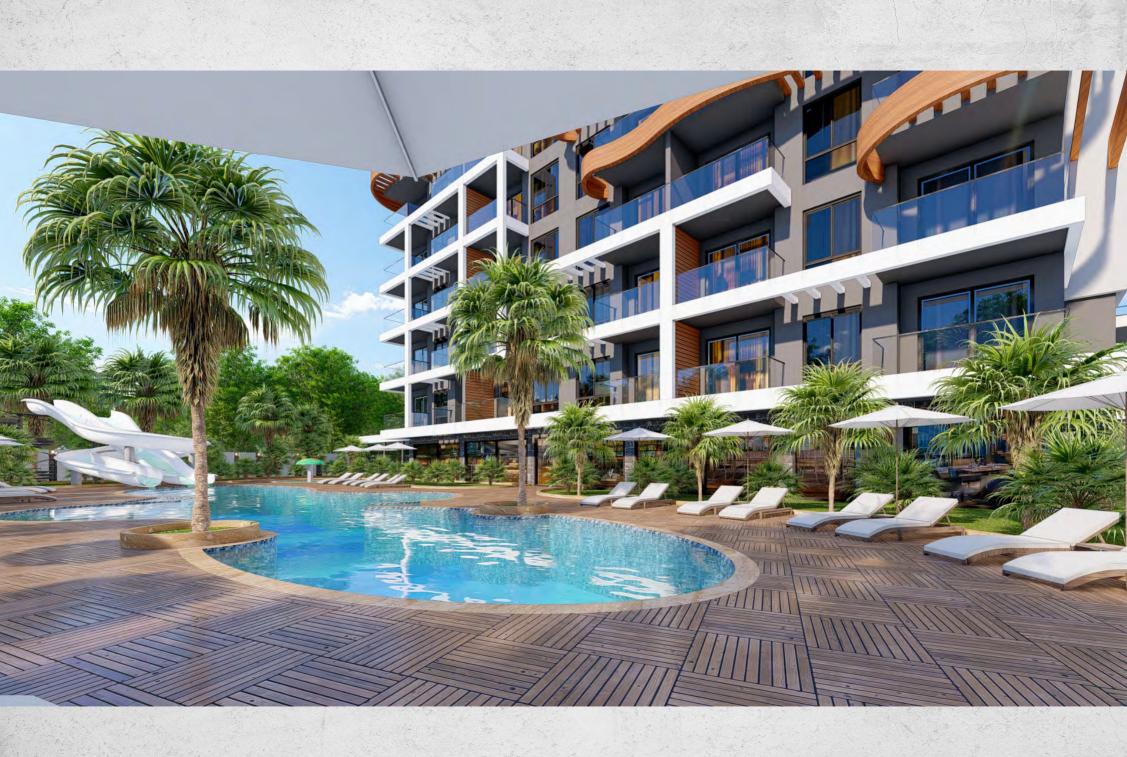

# FACILITIES

The facilities of the Nobby Garden 2 will leave you fascinated by its variety! The facilities on the site:

- Swimming pool with the slides
- Children's pool
- Indoor heated pool
- Gym
- Turkish bath
- Sauna
- Steam room
- Massage rooms
- Lobby area

Children playground

GARDEN

- Children playroom
- Landscaped garden
- Outdoor parking
- 2 elevators
- Satellite dish
- Electricity generator
- Camera system
- Caretaker

**Nobby Garden 2** is a nine-storey building containing 72 apartments which layots are 1+1 (one-bedroom apartments), 2+1 and 3+1 duplexes (Duplex apartments with two or three bedrooms). The modern design of the project was developed by the leading architectural firm of Alanya.