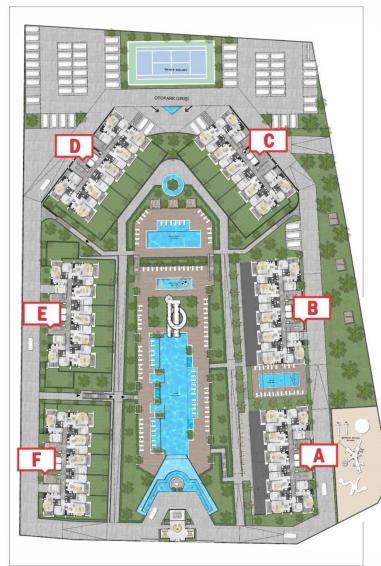

Emerald Grand Deluxe will be built on a 19,212 m<sup>2</sup> plot and consists of 6 nine storey blocks. There will be a total of 378 apartments, 222 1-bedroom apartments, 88 2-bedroom apartments 42 penthouse apartments and for the first time in an Emerald project there will also be 26 garden duplex apartments, which each have a private garden, ranging in size from 51 m<sup>2</sup> to 100 m<sup>2</sup>. Ensuring everyone can be a proud owner of an Emerald apartment with the high quality and comforts of Toroslar Emerald. Each apartment will come with fully fitted kitchens and bathrooms, air conditioning in each room and an instant water heater included.

When designing our latest project, we aimed to provide a each of our clients with a home where they can get away from the stress of daily life and enjoy themselves. To enable this, we have included all the amenities of a 5-star hotel. These include large outdoor swimming pool with water slides (526 m<sup>2</sup>), a separate children's swimming pool (41 m<sup>2</sup>), a relaxation swimming pool for adults (137 m<sup>2</sup>) and a heated indoor swimming pool (59 m<sup>2</sup>) as part of the luxury Spa centre. The Spa centre also has a Turkish bath, a sauna, a steam room, and massage rooms. Other amenities include a large professionally equipped gym, a kids club for our smaller residents, a cinema, and a games and entertainment room. We will also have a beautiful restaurant on-site. Outdoor amenities include large gardens, with a barbeque area, a great play park for children, and tennis and basketball courts. There will also be on-site parking as well as a parking garage.