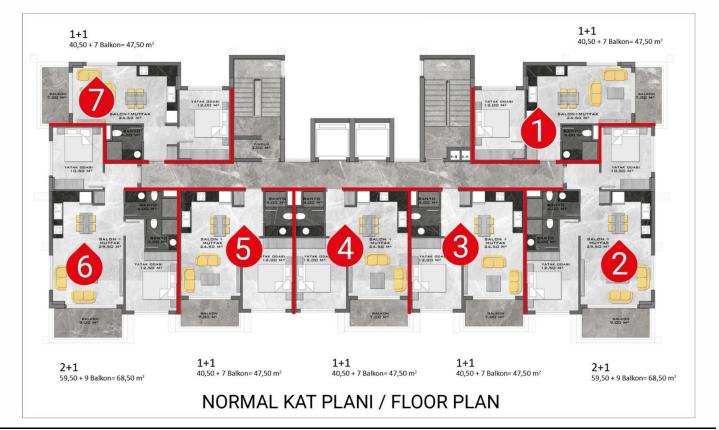

Emerald Grand Deluxe will be built on a 19,212 m<sup>2</sup> plot and consists of 6 nine storey blocks. There will be a total of 378 apartments, 222 1-bedroom apartments, 88 2-bedroom apartments 42 penthouse apartments and for the first time in an Emerald project there will also be 26 garden duplex apartments, which each have a private garden, ranging in size from 51 m<sup>2</sup> to 100 m<sup>2</sup>. Ensuring everyone can be a proud owner of an Emerald apartment with the high quality and comforts of Toroslar Emerald. Each apartment will come with fully fitted kitchens and bathrooms, air conditioning in each room and an instant water heater included.