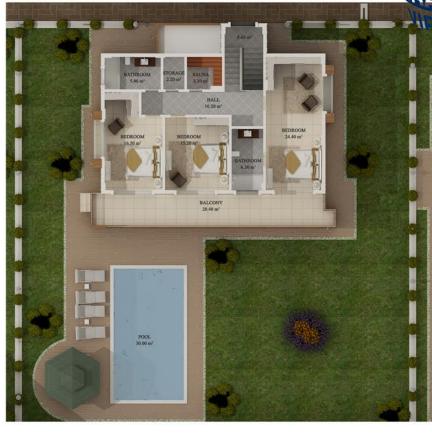

PROJECT AREA 7910 m<sup>2</sup>

**TYPE OF APARTMENTS**Villa Land 500 m<sup>2</sup>
Villa Usage 350 m<sup>2</sup>

Modern villa complex situated on total area 7910 m<sup>2</sup> with memorable panoramic views to the sea and mountains, executed for comfortable rest by an authentic home decoration and equipped up to the state of the art. The total area of an individual villa with a garden is 500 m<sup>2</sup> includes 4 bedrooms, 1 living room (salon with kitchen), and 4 bathrooms (one of them with a jacuzzi), on the first floor individual pool and indoor garage, on the second floor sauna is located.

## PROJECT | PLANS