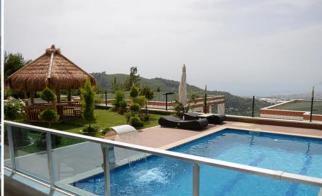

PROJECT AREA 7910 m<sup>2</sup>

**TYPE OF APARTMENTS**Villa Land 500 m<sup>2</sup>
Villa Usage 350 m<sup>2</sup>

Modern villa complex situated on total area 7910 m<sup>2</sup> with memorable panoramic views to the sea and mountains, executed for comfortable rest by an authentic home decoration and equipped up to the state of the art. The total area of an individual villa with a garden is 500 m<sup>2</sup> includes 4 bedrooms, 1 living room (salon with kitchen), and 4 bathrooms (one of them with a jacuzzi), on the first floor individual pool and indoor garage, on the second floor sauna is located.