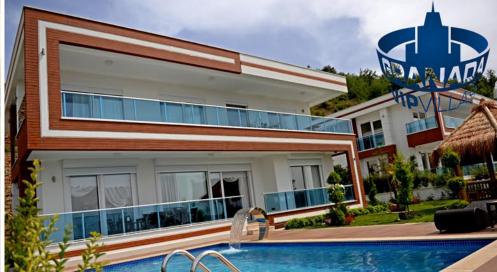

PROJECT AREA 7910 m<sup>2</sup>

**TYPE OF APARTMENTS**Villa Land 500 m<sup>2</sup>
Villa Usage 350 m<sup>2</sup>

Modern villa complex situated on total area 7910 m<sup>2</sup> with memorable panoramic views to the sea and mountains, executed for comfortable rest by an authentic home decoration and equipped up to the state of the art. The total area of an individual villa with a garden is 500 m<sup>2</sup> includes 4 bedrooms, 1 living room (salon with kitchen), and 4 bathrooms (one of them with a jacuzzi), on the first floor individual pool and indoor garage, on the second floor sauna is located.