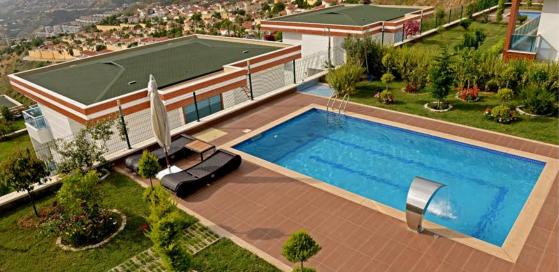

PROJECT AREA 7910 m<sup>2</sup>

**TYPE OF APARTMENTS**Villa Land 500 m<sup>2</sup>
Villa Usage 350 m<sup>2</sup>

Modern villa complex situated on total area 7910 m<sup>2</sup> with memorable panoramic views to the sea and mountains, executed for comfortable rest by an authentic home decoration and equipped up to the state of the art. The total area of an individual villa with a garden is 500 m<sup>2</sup> includes 4 bedrooms, 1 living room (salon with kitchen), and 4 bathrooms (one of them with a jacuzzi), on the first floor individual pool and indoor garage, on the second floor sauna is located.