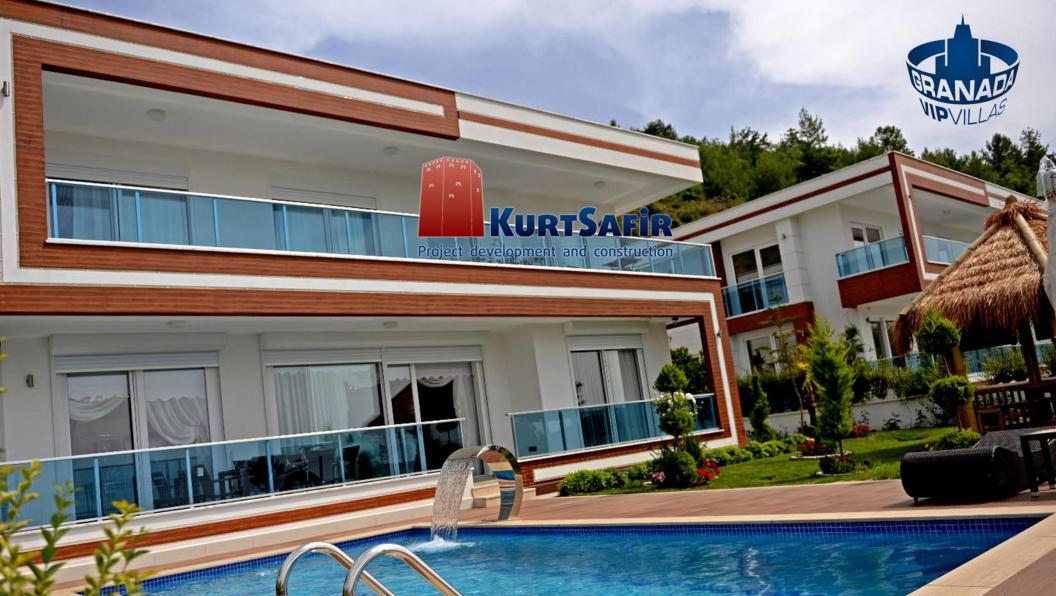

PROJECT AREA 7910 m<sup>2</sup>

**TYPE OF APARTMENTS**Villa Land 500 m<sup>2</sup>
Villa Usage 350 m<sup>2</sup>

Modern villa complex situated on total area 7910 m<sup>2</sup> with memorable panoramic views to the sea and mountains, executed for comfortable rest by an authentic home decoration and equipped up to the state of the art. The total area of an individual villa with a garden is 500 m<sup>2</sup> includes 4 bedrooms, 1 living room (salon with kitchen), and 4 bathrooms (one of them with a jacuzzi), on the first floor individual pool and indoor garage, on the second floor sauna is located.