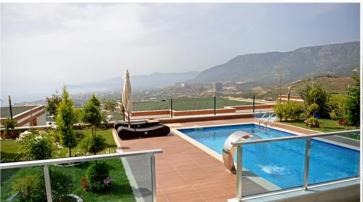

PROJECT AREA 7910 m<sup>2</sup>

**TYPE OF APARTMENTS**Villa Land 500 m<sup>2</sup>
Villa Usage 350 m<sup>2</sup>

Modern villa complex situated on total area 7910 m<sup>2</sup> with memorable panoramic views to the sea and mountains, executed for comfortable rest by an authentic home decoration and equipped up to the state of the art. The total area of an individual villa with a garden is 500 m<sup>2</sup> includes 4 bedrooms, 1 living room (salon with kitchen), and 4 bathrooms (one of them with a jacuzzi), on the first floor individual pool and indoor garage, on the second floor sauna is located.