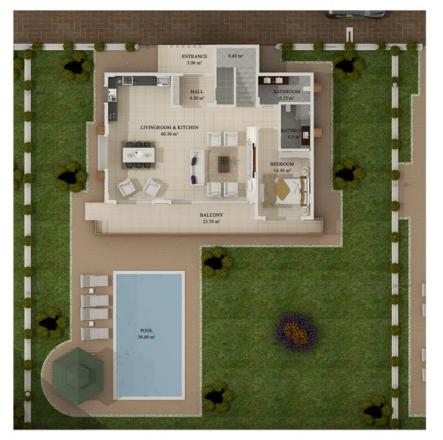

## PROJECT | PLANS

PROJECT AREA 7910 m<sup>2</sup>

**TYPE OF APARTMENTS**Villa Land 500 m<sup>2</sup>
Villa Usage 350 m<sup>2</sup>

Modern villa complex situated on total area 7910 m<sup>2</sup> with memorable panoramic views to the sea and mountains, executed for comfortable rest by an authentic home decoration and equipped up to the state of the art. The total area of an individual villa with a garden is 500 m<sup>2</sup> includes 4 bedrooms, 1 living room (salon with kitchen), and 4 bathrooms (one of them with a jacuzzi), on the first floor individual pool and indoor garage, on the second floor sauna is located.