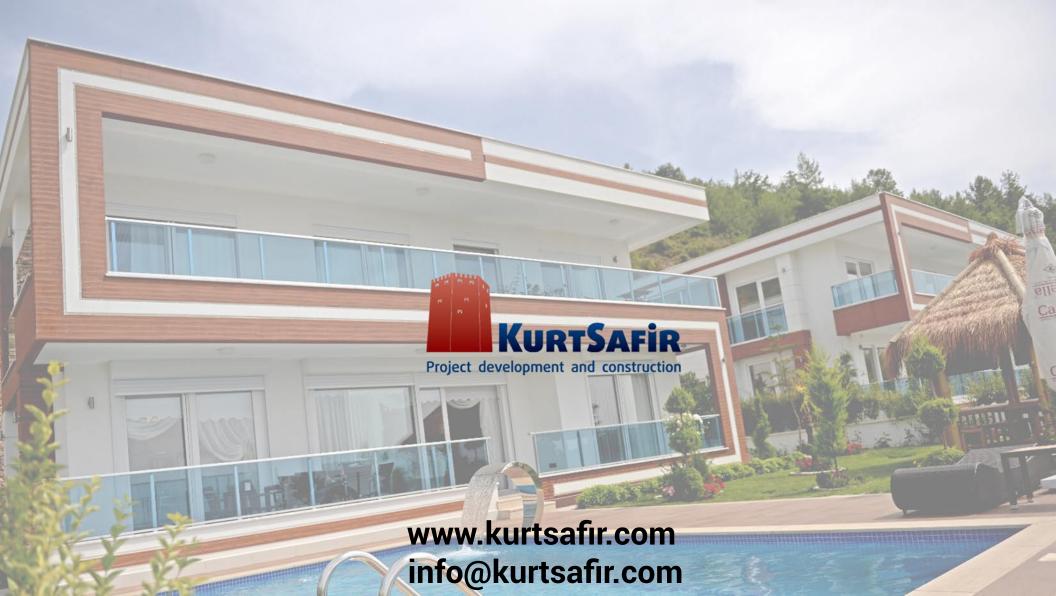

PROJECT AREA 7910 m<sup>2</sup>

**TYPE OF APARTMENTS**Villa Land 500 m<sup>2</sup>
Villa Usage 350 m<sup>2</sup>

Modern villa complex situated on total area 7910 m<sup>2</sup> with memorable panoramic views to the sea and mountains, executed for comfortable rest by an authentic home decoration and equipped up to the state of the art. The total area of an individual villa with a garden is 500 m<sup>2</sup> includes 4 bedrooms, 1 living room (salon with kitchen), and 4 bathrooms (one of them with a jacuzzi), on the first floor individual pool and indoor garage, on the second floor sauna is located.

\* The project was complated 02.09.2016

autdoor Pool

Central Satellite

W Central Generator

L U X U R Y