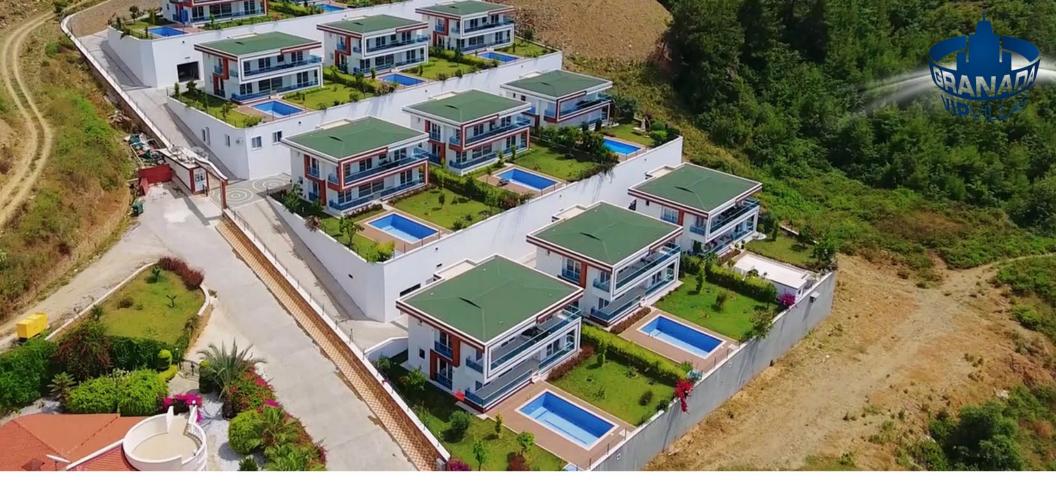

PROJECT AREA 7910 m<sup>2</sup>

**TYPE OF APARTMENTS**Villa Land 500 m<sup>2</sup>
Villa Usage 350 m<sup>2</sup>

Modern villa complex situated on total area 7910 m<sup>2</sup> with memorable panoramic views to the sea and mountains, executed for comfortable rest by an authentic home decoration and equipped up to the state of the art. The total area of an individual villa with a garden is 500 m<sup>2</sup> includes 4 bedrooms, 1 living room (salon with kitchen), and 4 bathrooms (one of them with a jacuzzi), on the first floor individual pool and indoor garage, on the second floor sauna is located.

\* The project was complated 02.09.2016

autdoor Pool

Central Satellite

W Central Generator

L U X U R Y