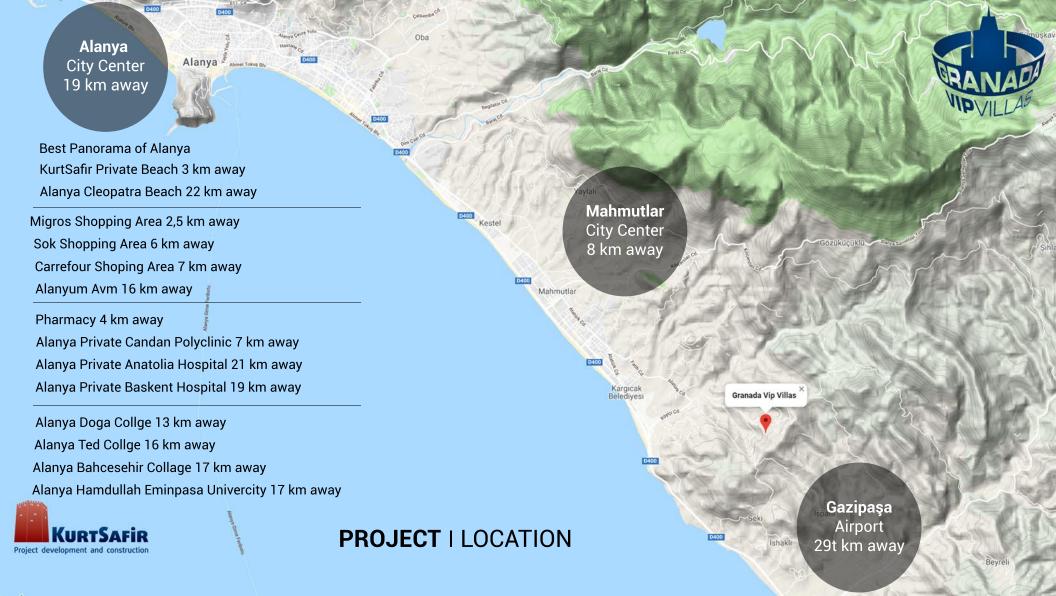

PROJECT AREA 7910 m<sup>2</sup>

**TYPE OF APARTMENTS**Villa Land 500 m<sup>2</sup>
Villa Usage 350 m<sup>2</sup>

Modern villa complex situated on total area 7910 m<sup>2</sup> with memorable panoramic views to the sea and mountains, executed for comfortable rest by an authentic home decoration and equipped up to the state of the art. The total area of an individual villa with a garden is 500 m<sup>2</sup> includes 4 bedrooms, 1 living room (salon with kitchen), and 4 bathrooms (one of them with a jacuzzi), on the first floor individual pool and indoor garage, on the second floor sauna is located.

\* The project was complated 02.09.2016



















autdoor Pool











Central Satellite



W Central Generator

















L U X U R Y





## PROJECT | PLANS