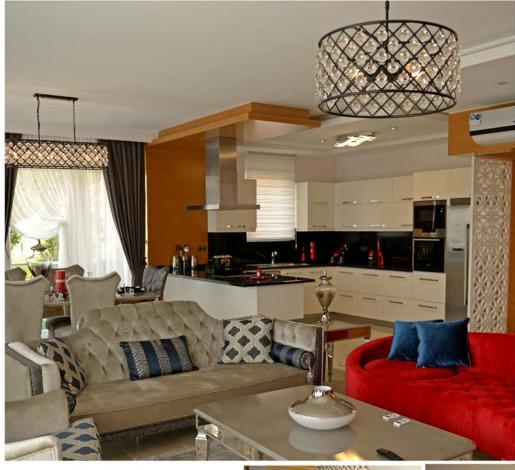

PROJECT AREA 7910 m<sup>2</sup>

**TYPE OF APARTMENTS**Villa Land 500 m<sup>2</sup>
Villa Usage 350 m<sup>2</sup>

Modern villa complex situated on total area 7910 m<sup>2</sup> with memorable panoramic views to the sea and mountains, executed for comfortable rest by an authentic home decoration and equipped up to the state of the art. The total area of an individual villa with a garden is 500 m<sup>2</sup> includes 4 bedrooms, 1 living room (salon with kitchen), and 4 bathrooms (one of them with a jacuzzi), on the first floor individual pool and indoor garage, on the second floor sauna is located.