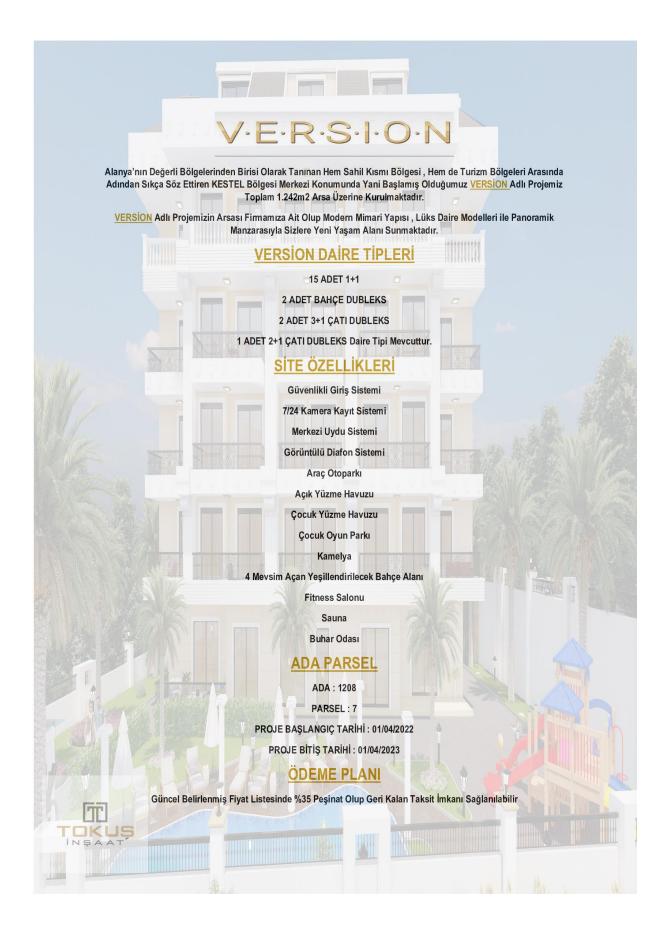

It is in the city center location in Alanya / Kestel Region, within walking distance of the businesses where you can meet your daily basic needs within walking distance.

**About Our Project:** Our Project named Vision is located in the center of Kestel Region. D-400 is 200 meters from the highway and 320 meters from the sea. Our project is being built in a 4-storey single-block site concept. There are 12 flats in total, including 3 flats on each floor in our project.

**Our Flat Options:** We Have 8 1+1, 4 2+1 Duplex Apartments. Our 1+1 Flats are 54 m2, our 2+1 Duplex Flats are 105 m2.

**About Our Site :** Security Entry System , Camera System , Car Parking Lot , Outdoor Swimming Pool , Camellia , Children's Playground Available .