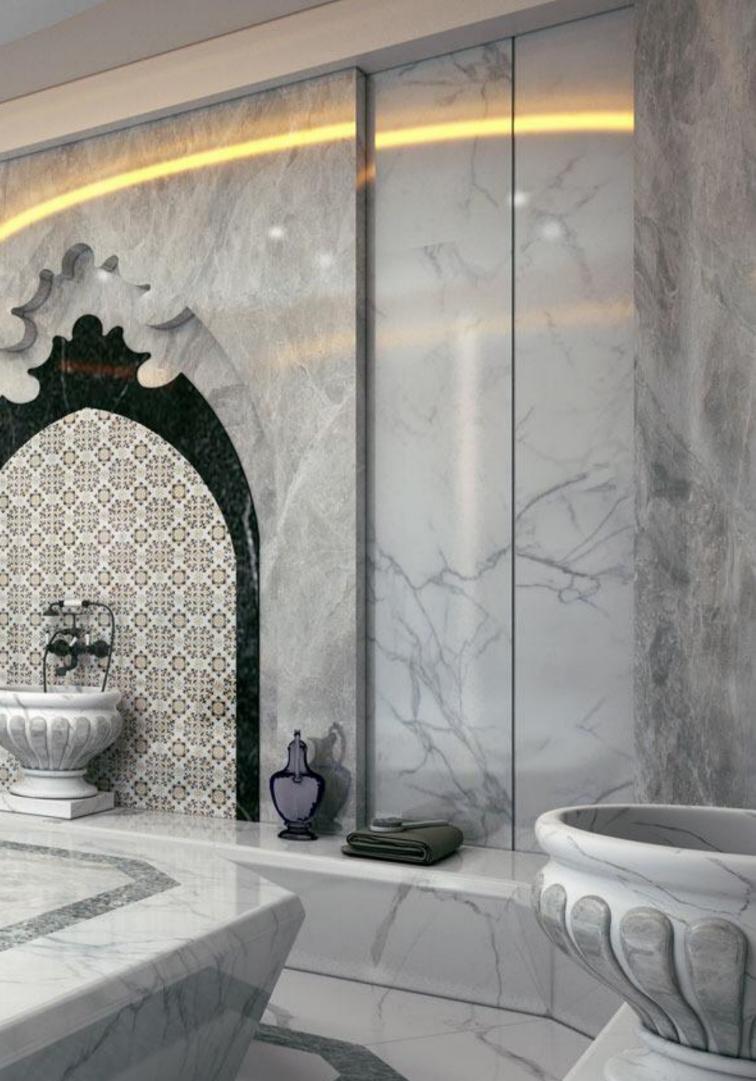

# EMARINE

Plot: 3.445 m2

1. INDOOR POOL 2. TURKISH BATH 3. SAUNA 4. STEAM ROOM 5. MASAGGE ROOM 6. RELAX ROOM 7. FITNESS 8. CAFE – LIBRARY 9. LOBBY

# TURKISH BATH

# MODERN INTERIOR DESIGN

-

BY EREL ARCHITECTING