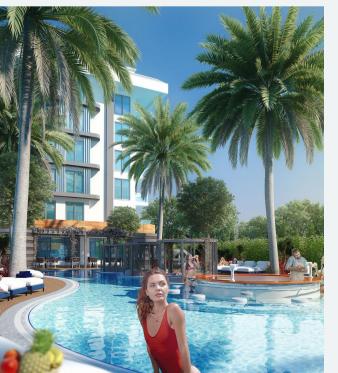

## EREL CONSTRUCTION AND ARCHITECTING SEA FRONT PROJECT

# **EMARINE** Kestel-Alanya



2021







White And Wonder Beach Club

## 30 METERS DISTANCE TO THE SEA

D400 Sahil Köfte

Cemil Tic Geçici olarak kapalı

KESTEL SEA FRONT

CLOSE TO RESTAURANTS & BARS PHARMACY SUPER MARKETS SCHOOLS PUBLIC TRANSPORT

25 KM DİSTANCE TO AIRPORT 8 KM DISTANCE TO ALANYA 983/5

Servet Çiçekçilik

1400

Sunstar Resort







**TOTALY 2 BUILDINGS** 

**Total Floor: 5** 

È.

**Total Floor: 45 Apartments** 

# EMARINE

Plot: 3.445 m2





1. INDOOR POOL 2. TURKISH BATH 3. SAUNA 4. STEAM ROOM 5. MASAGGE ROOM 6. RELAX ROOM 7. FITNESS 8. CAFE – LIBRARY 9. LOBBY















# DUBLEX ALT KAT F



2+1 (140 M2)

E H



# DUBLEX ÜST KAT I



















# TURKISH BATH





# FITNESS WELL EQUIPPE













BY EREL ARCHITECTING

# MODERN INTERIOR DESIGN

-



BY EREL ARCHITECTING

### and the