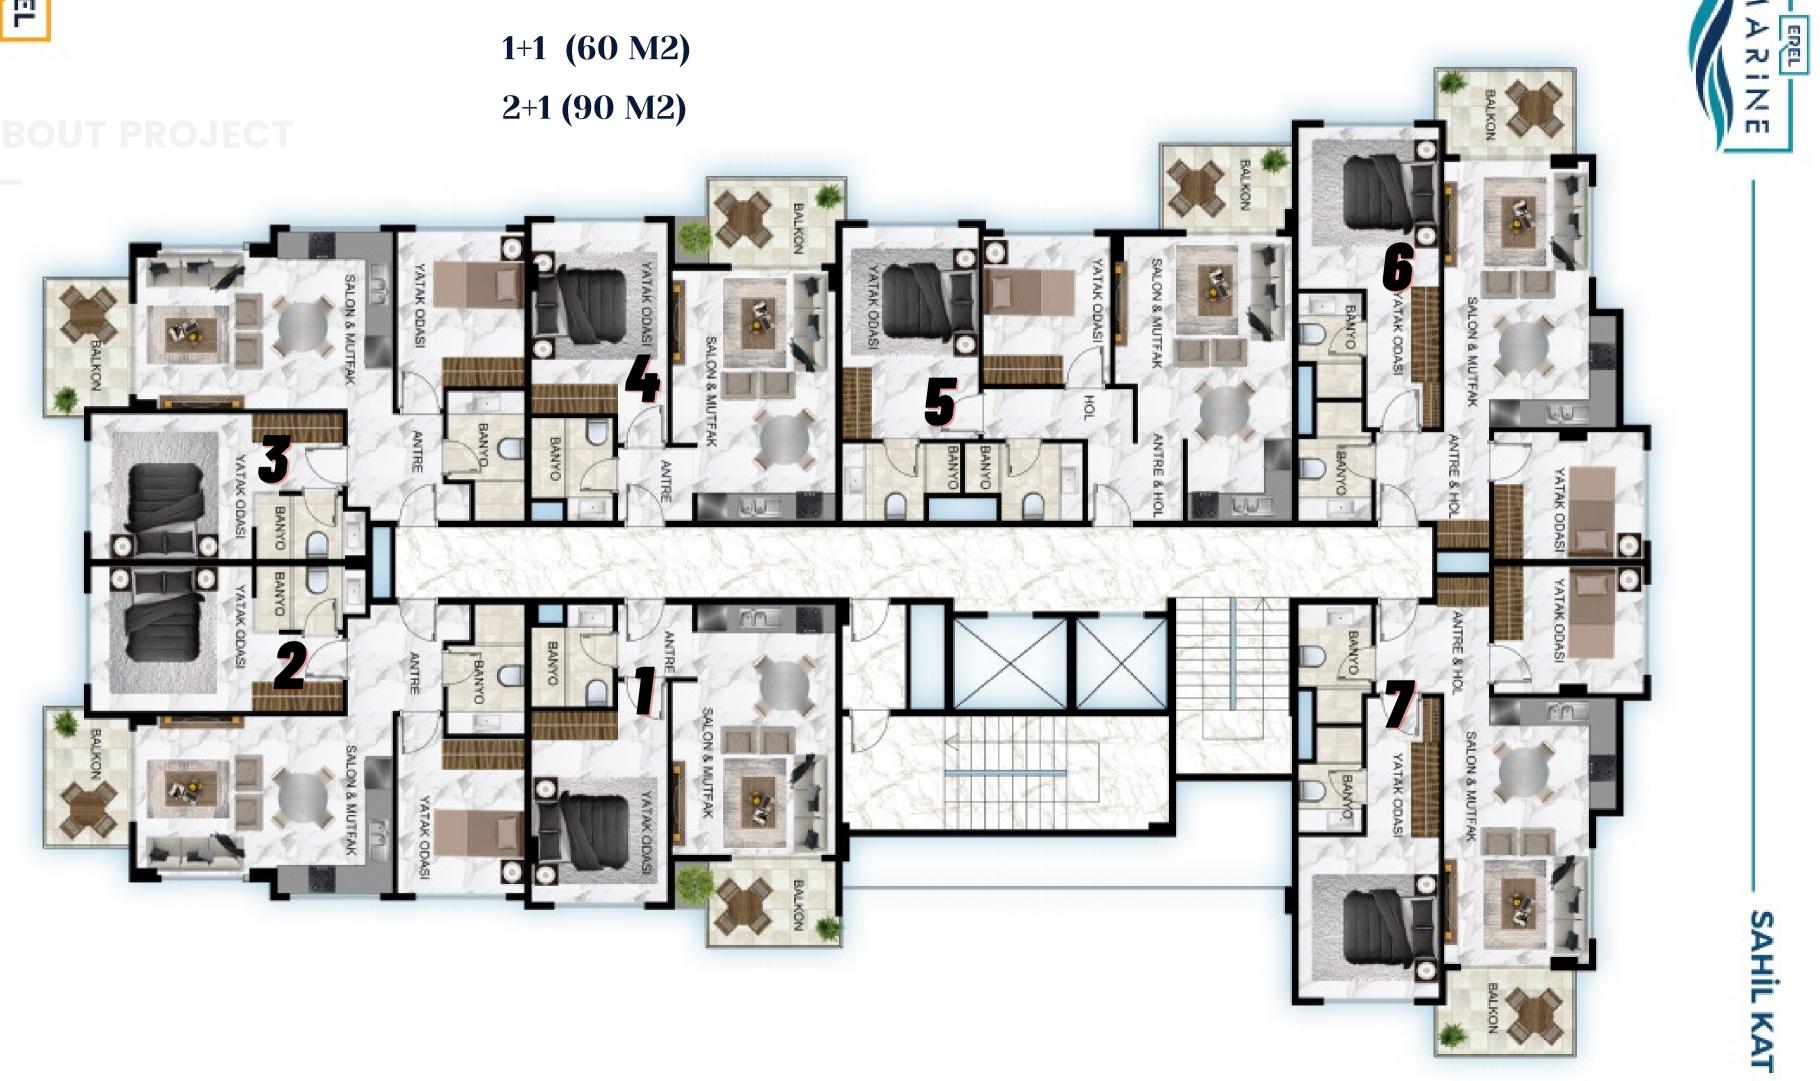

Servet Çiçekçilik

1400

Sunstar Resort

**TOTALY 2 BUILDINGS** 

**Total Floor: 5** 

È.

**Total Floor: 45 Apartments** 