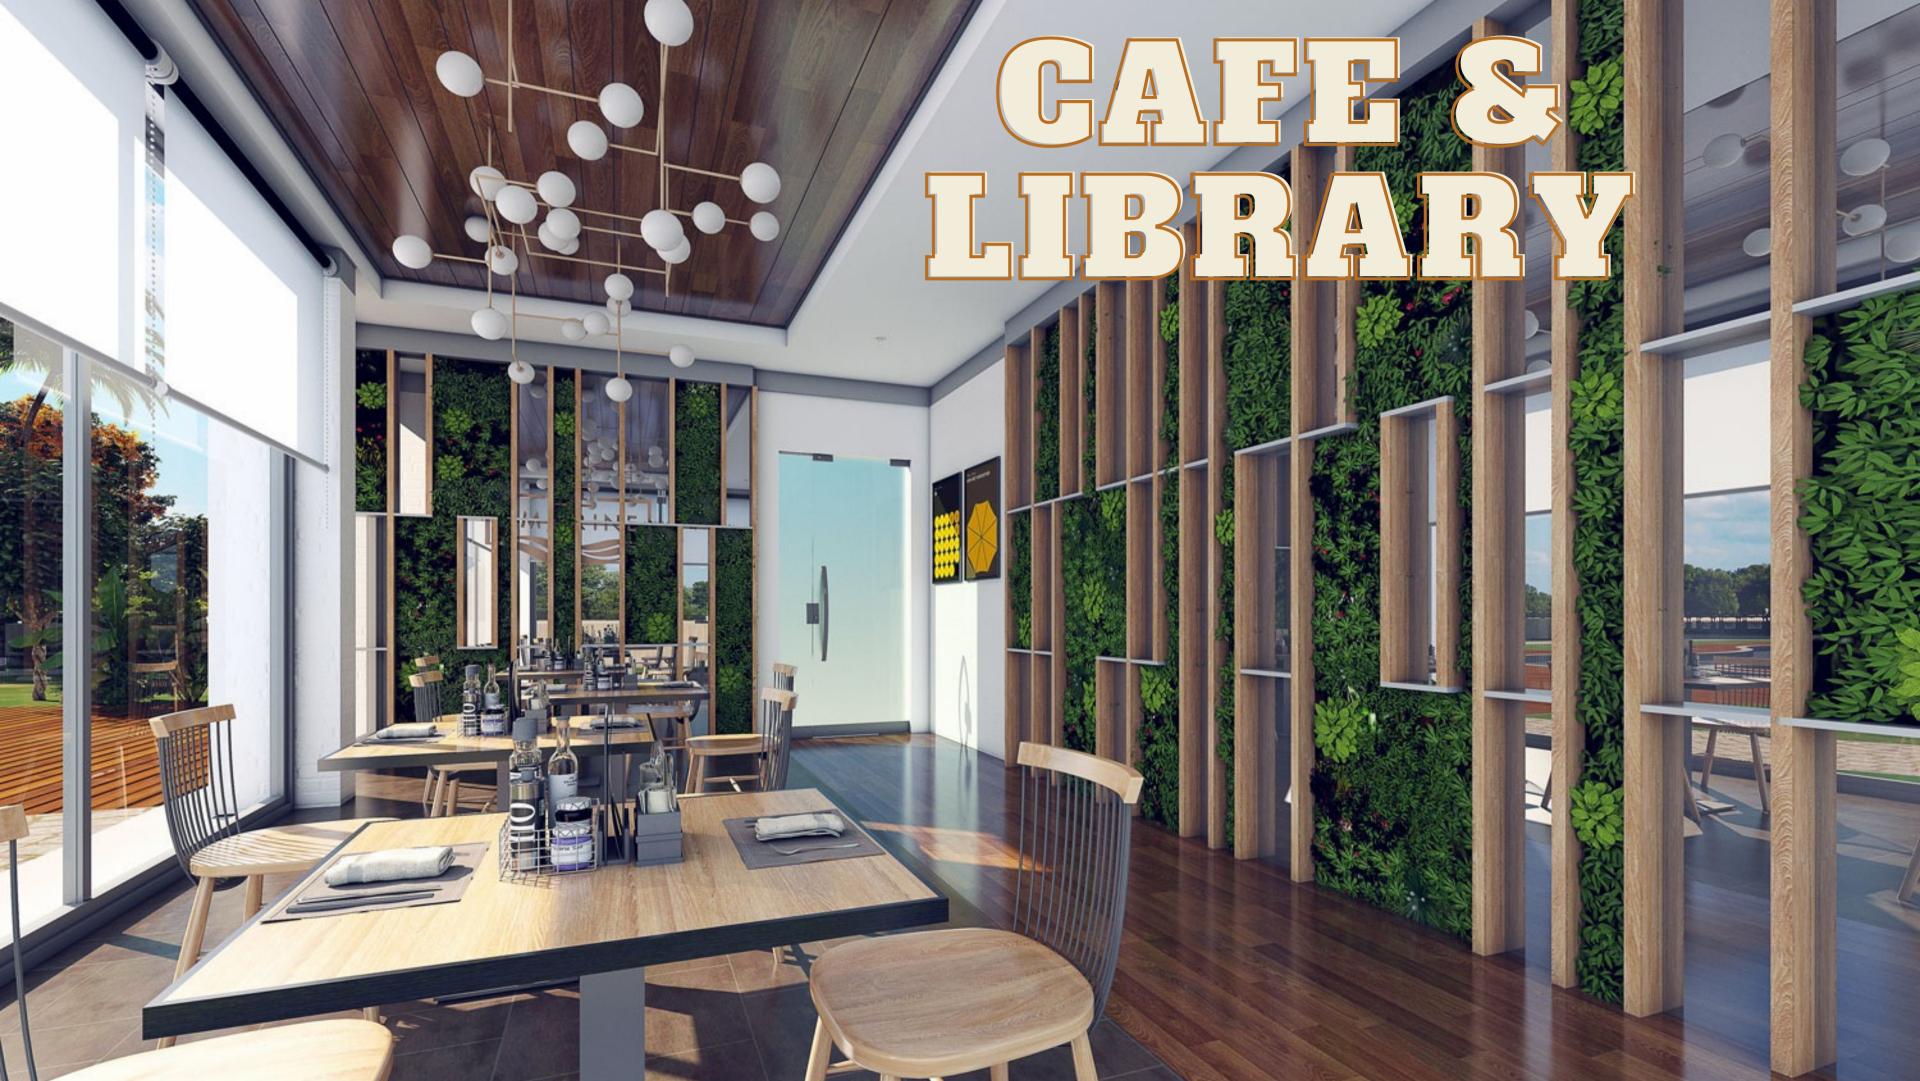

# EMARINE

Plot: 3.445 m2

1. INDOOR POOL 2. TURKISH BATH 3. SAUNA 4. STEAM ROOM 5. MASAGGE ROOM 6. RELAX ROOM 7. FITNESS 8. CAFE – LIBRARY 9. LOBBY

# MODERN INTERIOR DESIGN

-

BY EREL ARCHITECTING

## FULL SOCIAL FACILITIES