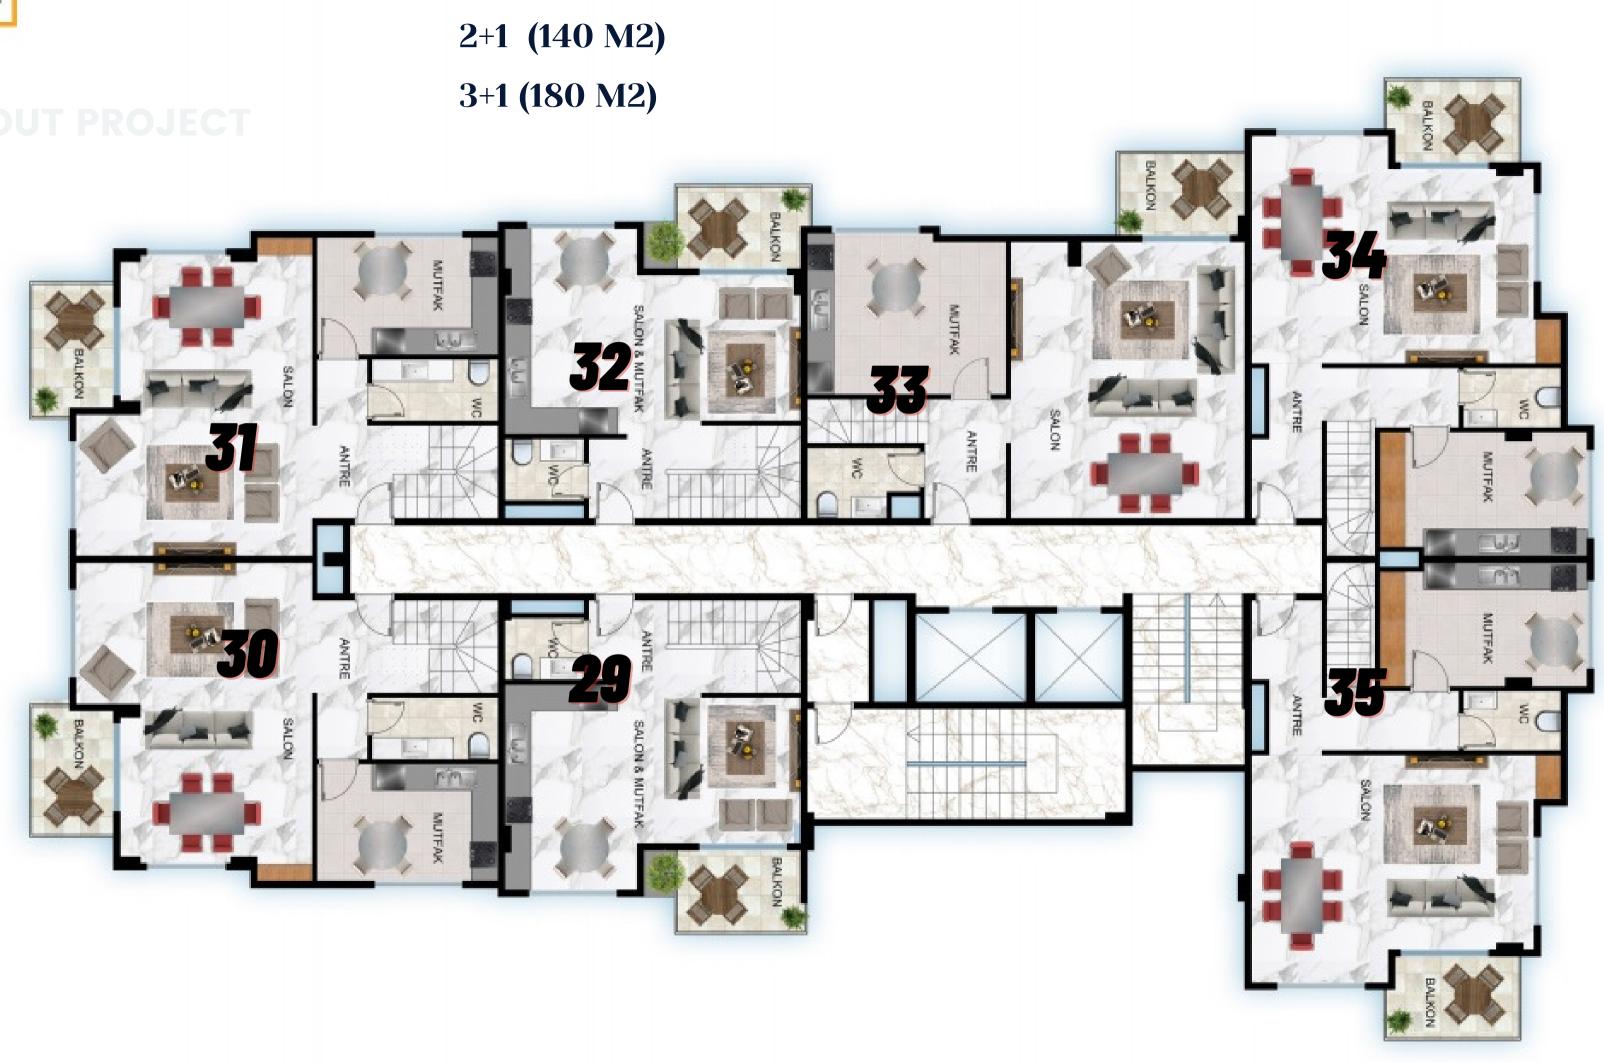

## EREL CONSTRUCTION AND ARCHITECTING SEA FRONT PROJECT

# **EMARINE** Kestel-Alanya



2021







White And Wonder Beach Club

## 30 METERS DISTANCE TO THE SEA

D400 Sahil Köfte

Cemil Tic Geçici olarak kapalı

KESTEL SEA FRONT

CLOSE TO RESTAURANTS & BARS PHARMACY SUPER MARKETS SCHOOLS PUBLIC TRANSPORT

25 KM DİSTANCE TO AIRPORT 8 KM DISTANCE TO ALANYA 983/5

Servet Çiçekçilik

1400

Sunstar Resort







**TOTALY 2 BUILDINGS** 

**Total Floor: 5** 

È.

**Total Floor: 45 Apartments** 

# EMARINE

Plot: 3.445 m2





1. INDOOR POOL 2. TURKISH BATH 3. SAUNA 4. STEAM ROOM 5. MASAGGE ROOM 6. RELAX ROOM 7. FITNESS 8. CAFE – LIBRARY 9. LOBBY















# DUBLEX ALT KAT F



2+1 (140 M2)

E H



# DUBLEX ÜST KAT I



















# TURKISH BATH





# FITNESS WELL EQUIPPE













BY EREL ARCHITECTING

# MODERN INTERIOR DESIGN

-



BY EREL ARCHITECTING

### and the second s

## MODERN INTERIOR DESIGN



BY EREL ARCHITECTING

# BRIGHT APARTMENTS V











# NTERNET















### ER/A ORE G5









# WILLBE READYTO LIVEON THUS SUMMER SEASON





# WHY EMARINE?

### **ADVANTAGES**



BUILD BY EXPERIENCED CONSTRUCTION COMPANY SINCE 1980



## FULL SOCIAL FACILITIES



### STUNNING SEA VIEW