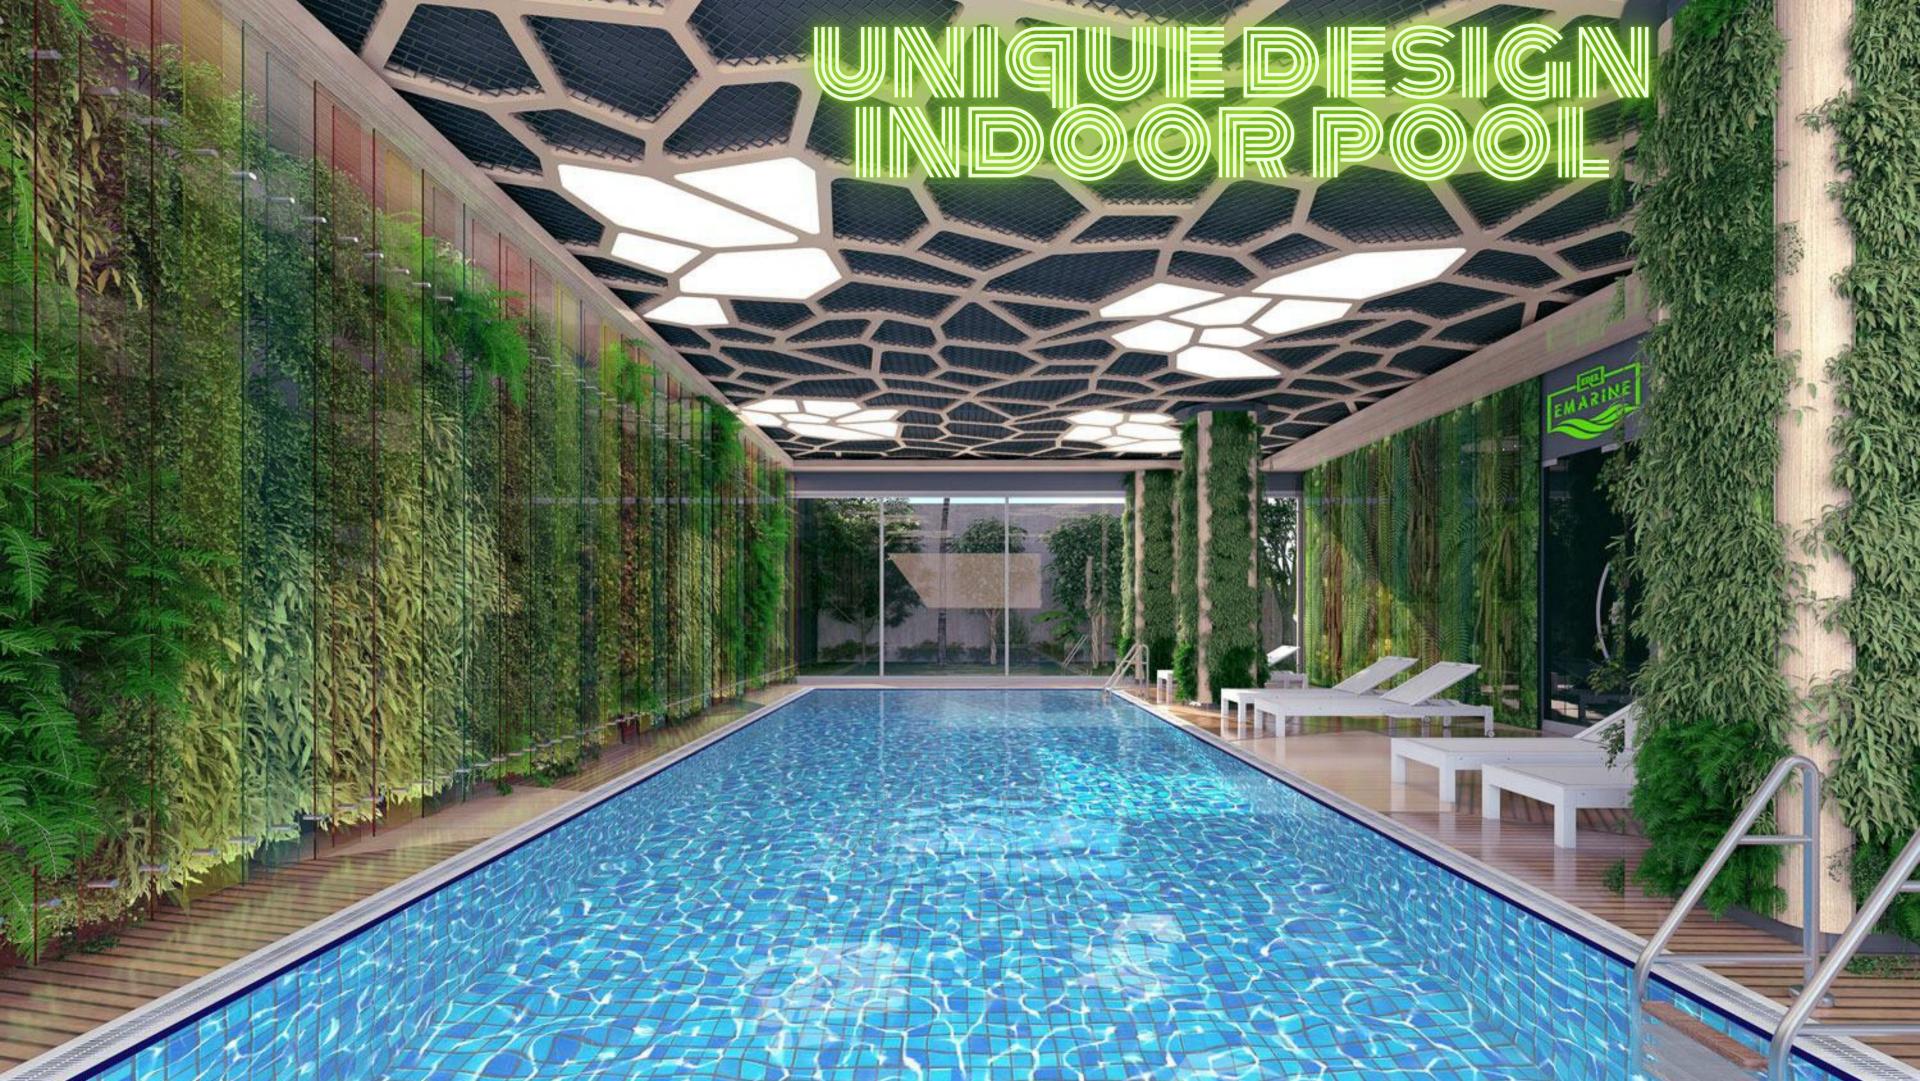

# EMARINE

Plot: 3.445 m2

1. INDOOR POOL 2. TURKISH BATH 3. SAUNA 4. STEAM ROOM 5. MASAGGE ROOM 6. RELAX ROOM 7. FITNESS 8. CAFE – LIBRARY 9. LOBBY

# MODERN INTERIOR DESIGN

-

BY EREL ARCHITECTING

## FULL SOCIAL FACILITIES