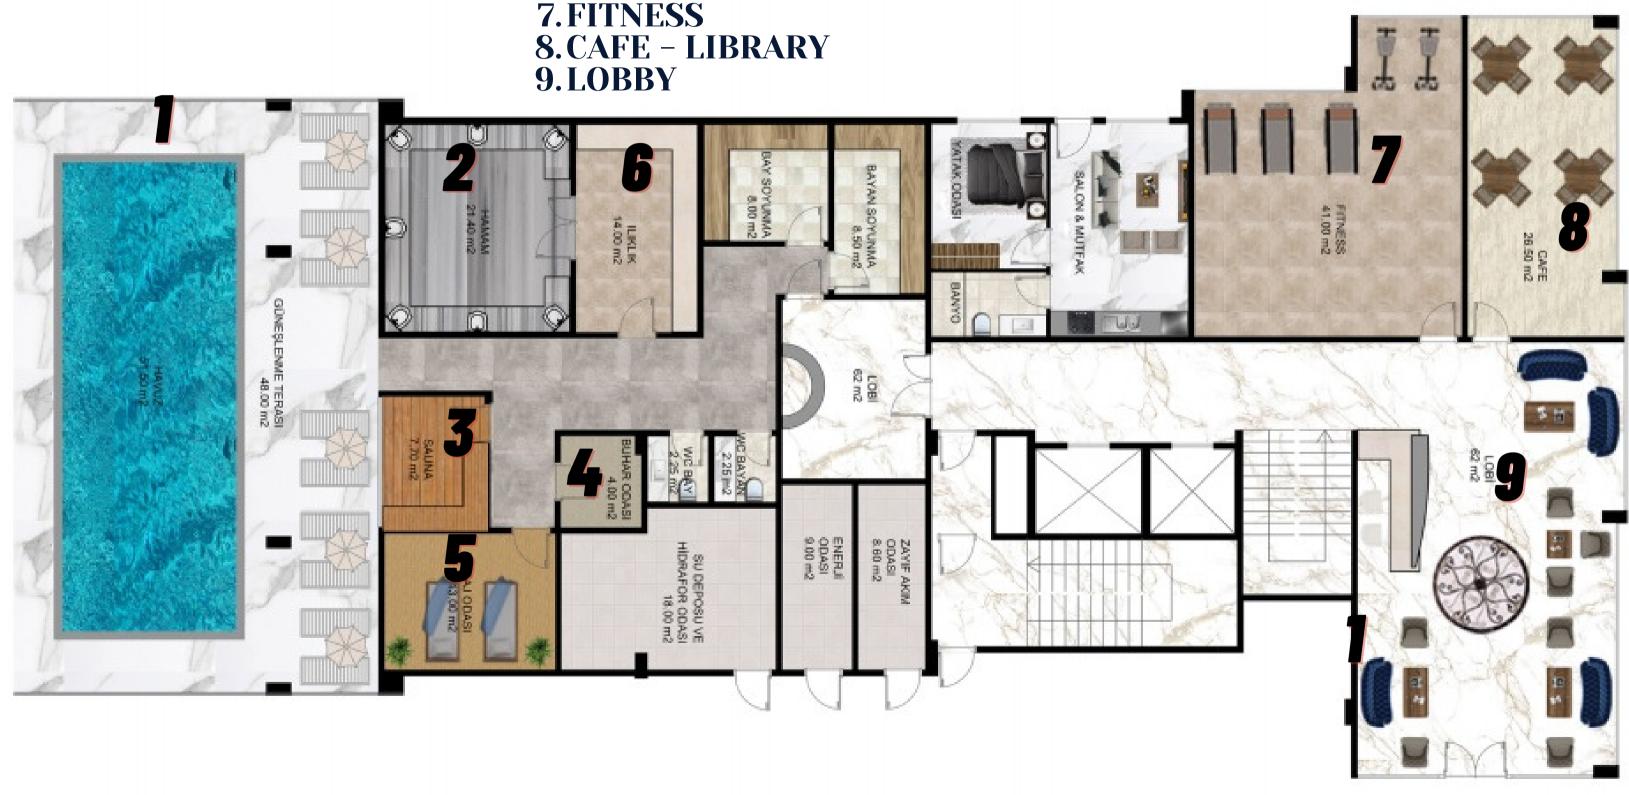

# EMARINE

Plot: 3.445 m2

1. INDOOR POOL 2. TURKISH BATH 3. SAUNA 4. STEAM ROOM 5. MASAGGE ROOM 6. RELAX ROOM 7. FITNESS 8. CAFE – LIBRARY 9. LOBBY