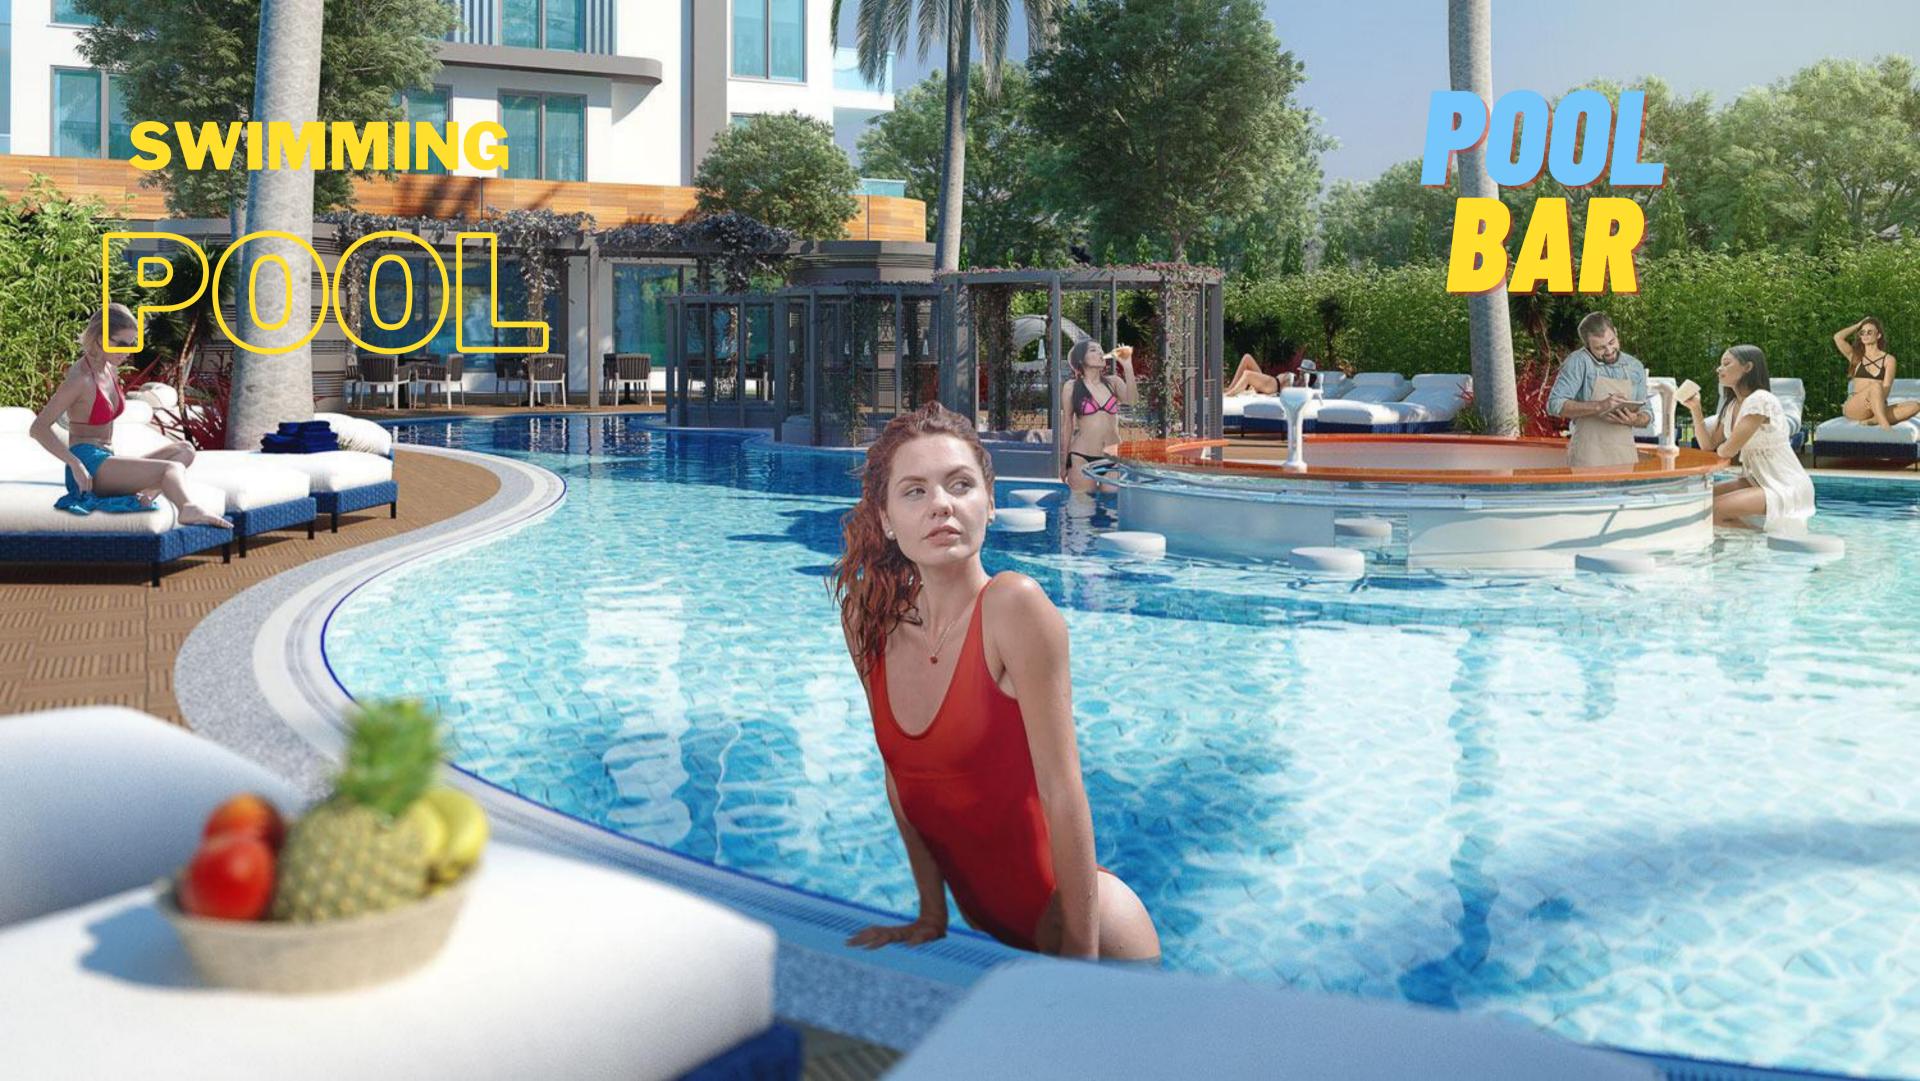

## EREL CONSTRUCTION AND ARCHITECTING SEA FRONT PROJECT

# **EMARINE** Kestel-Alanya



2021







White And Wonder Beach Club

## 30 METERS DISTANCE TO THE SEA

D400 Sahil Köfte

Cemil Tic Geçici olarak kapalı

KESTEL SEA FRONT

CLOSE TO RESTAURANTS & BARS PHARMACY SUPER MARKETS SCHOOLS PUBLIC TRANSPORT

25 KM DİSTANCE TO AIRPORT 8 KM DISTANCE TO ALANYA 983/5

Servet Çiçekçilik

1400

Sunstar Resort







**TOTALY 2 BUILDINGS** 

**Total Floor: 5** 

È.

**Total Floor: 45 Apartments** 

# EMARINE

Plot: 3.445 m2





1. INDOOR POOL 2. TURKISH BATH 3. SAUNA 4. STEAM ROOM 5. MASAGGE ROOM 6. RELAX ROOM 7. FITNESS 8. CAFE – LIBRARY 9. LOBBY















# DUBLEX ALT KAT F



2+1 (140 M2)

E H



# DUBLEX ÜST KAT I



















# TURKISH BATH





# FITNESS WELL EQUIPPE













BY EREL ARCHITECTING

# MODERN INTERIOR DESIGN

-



BY EREL ARCHITECTING

### and the second s

## MODERN INTERIOR DESIGN



BY EREL ARCHITECTING

# BRIGHT APARTMENTS V











# NTERNET















### ER/A ORE G5









# WILLBE READYTO LIVEON THUS SUMMER SEASON





# WHY EMARINE?

### **ADVANTAGES**



BUILD BY EXPERIENCED CONSTRUCTION COMPANY SINCE 1980



## FULL SOCIAL FACILITIES



### STUNNING SEA VIEW