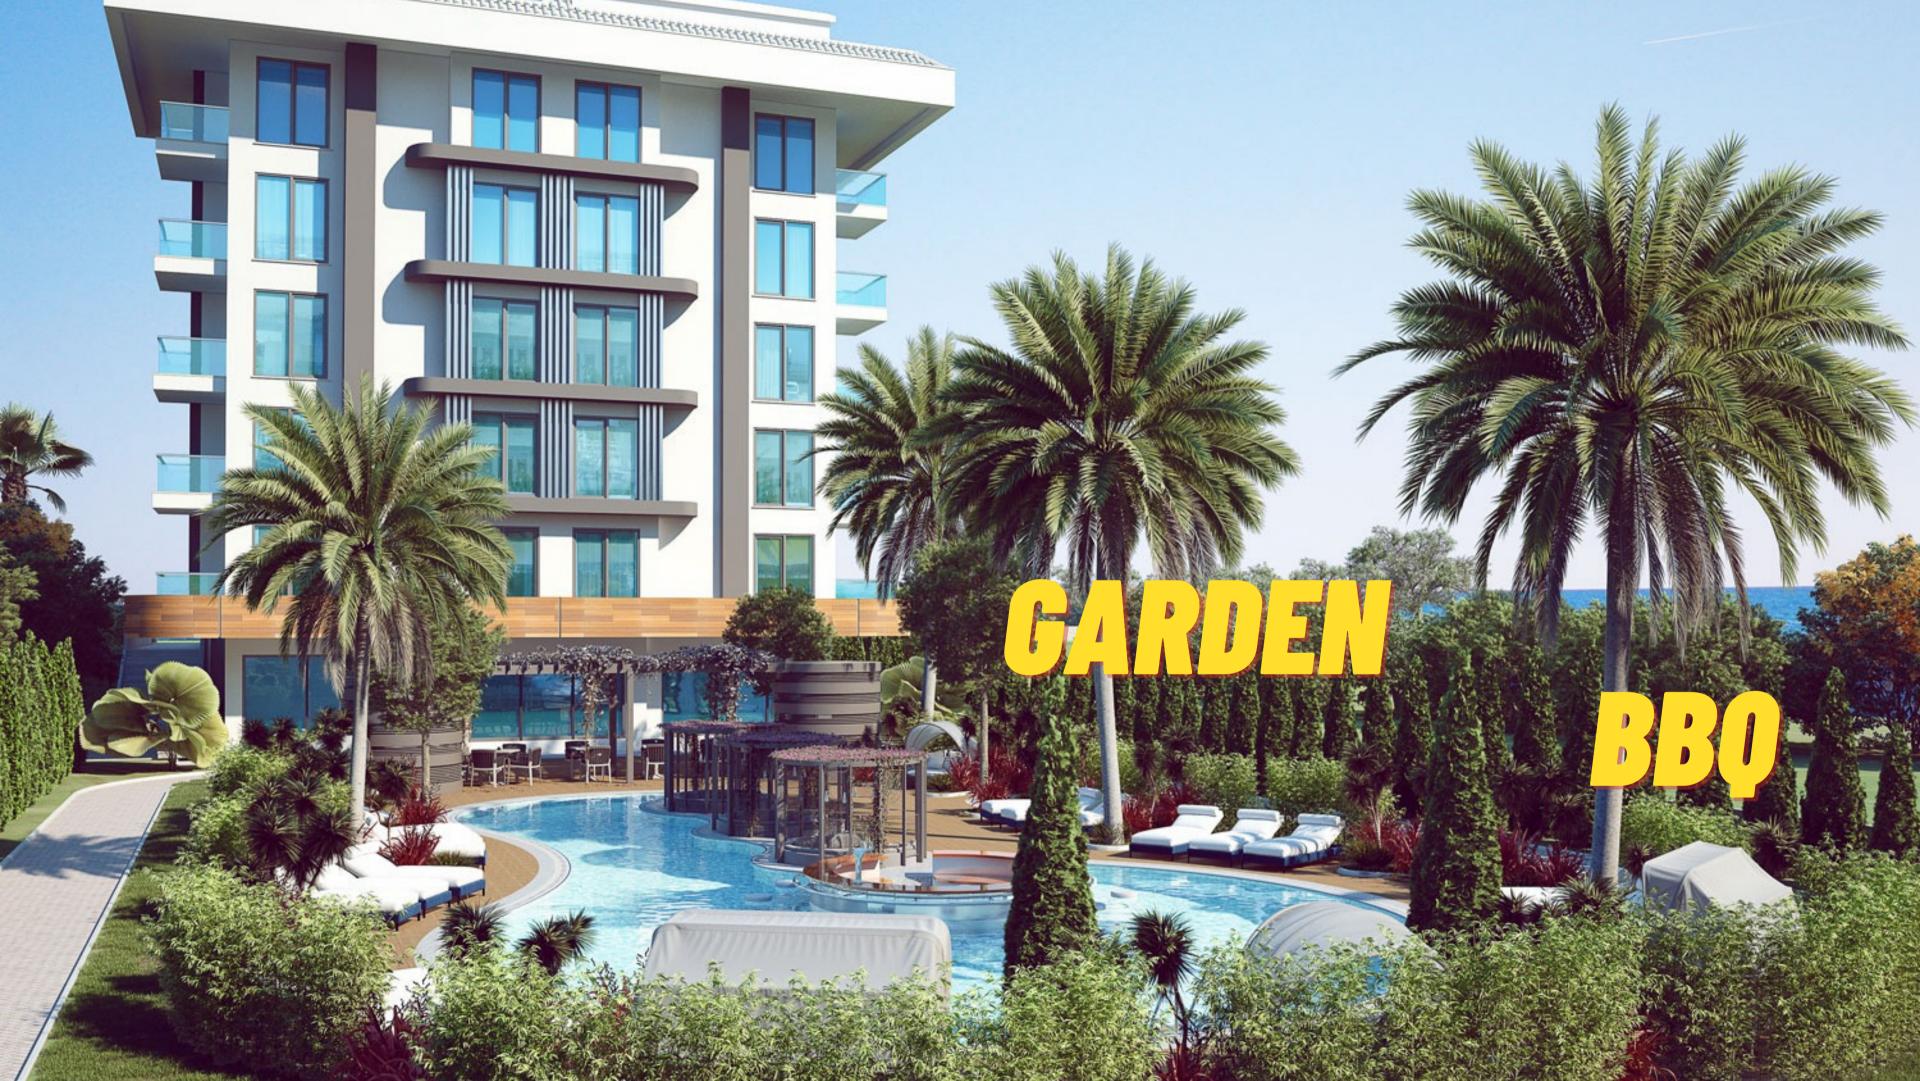

## EREL CONSTRUCTION AND ARCHITECTING SEA FRONT PROJECT

# **EMARINE** Kestel-Alanya



2021







White And Wonder Beach Club

## 30 METERS DISTANCE TO THE SEA

D400 Sahil Köfte

Cemil Tic Geçici olarak kapalı

KESTEL SEA FRONT

CLOSE TO RESTAURANTS & BARS PHARMACY SUPER MARKETS SCHOOLS PUBLIC TRANSPORT

25 KM DİSTANCE TO AIRPORT 8 KM DISTANCE TO ALANYA 983/5

Servet Çiçekçilik

1400

Sunstar Resort







**TOTALY 2 BUILDINGS** 

**Total Floor: 5** 

È.

**Total Floor: 45 Apartments** 

# EMARINE

Plot: 3.445 m2





1. INDOOR POOL 2. TURKISH BATH 3. SAUNA 4. STEAM ROOM 5. MASAGGE ROOM 6. RELAX ROOM 7. FITNESS 8. CAFE – LIBRARY 9. LOBBY















# DUBLEX ALT KAT F



2+1 (140 M2)

E H



# DUBLEX ÜST KAT I



















# TURKISH BATH





# FITNESS WELL EQUIPPE













BY EREL ARCHITECTING

# MODERN INTERIOR DESIGN

-



BY EREL ARCHITECTING

### and the second s

## MODERN INTERIOR DESIGN



BY EREL ARCHITECTING

# BRIGHT APARTMENTS V











# NTERNET















### ER/A ORE G5









# WILLBE READYTO LIVEON THUS SUMMER SEASON





# WHY EMARINE?

### **ADVANTAGES**



BUILD BY EXPERIENCED CONSTRUCTION COMPANY SINCE 1980



## FULL SOCIAL FACILITIES



### STUNNING SEA VIEW