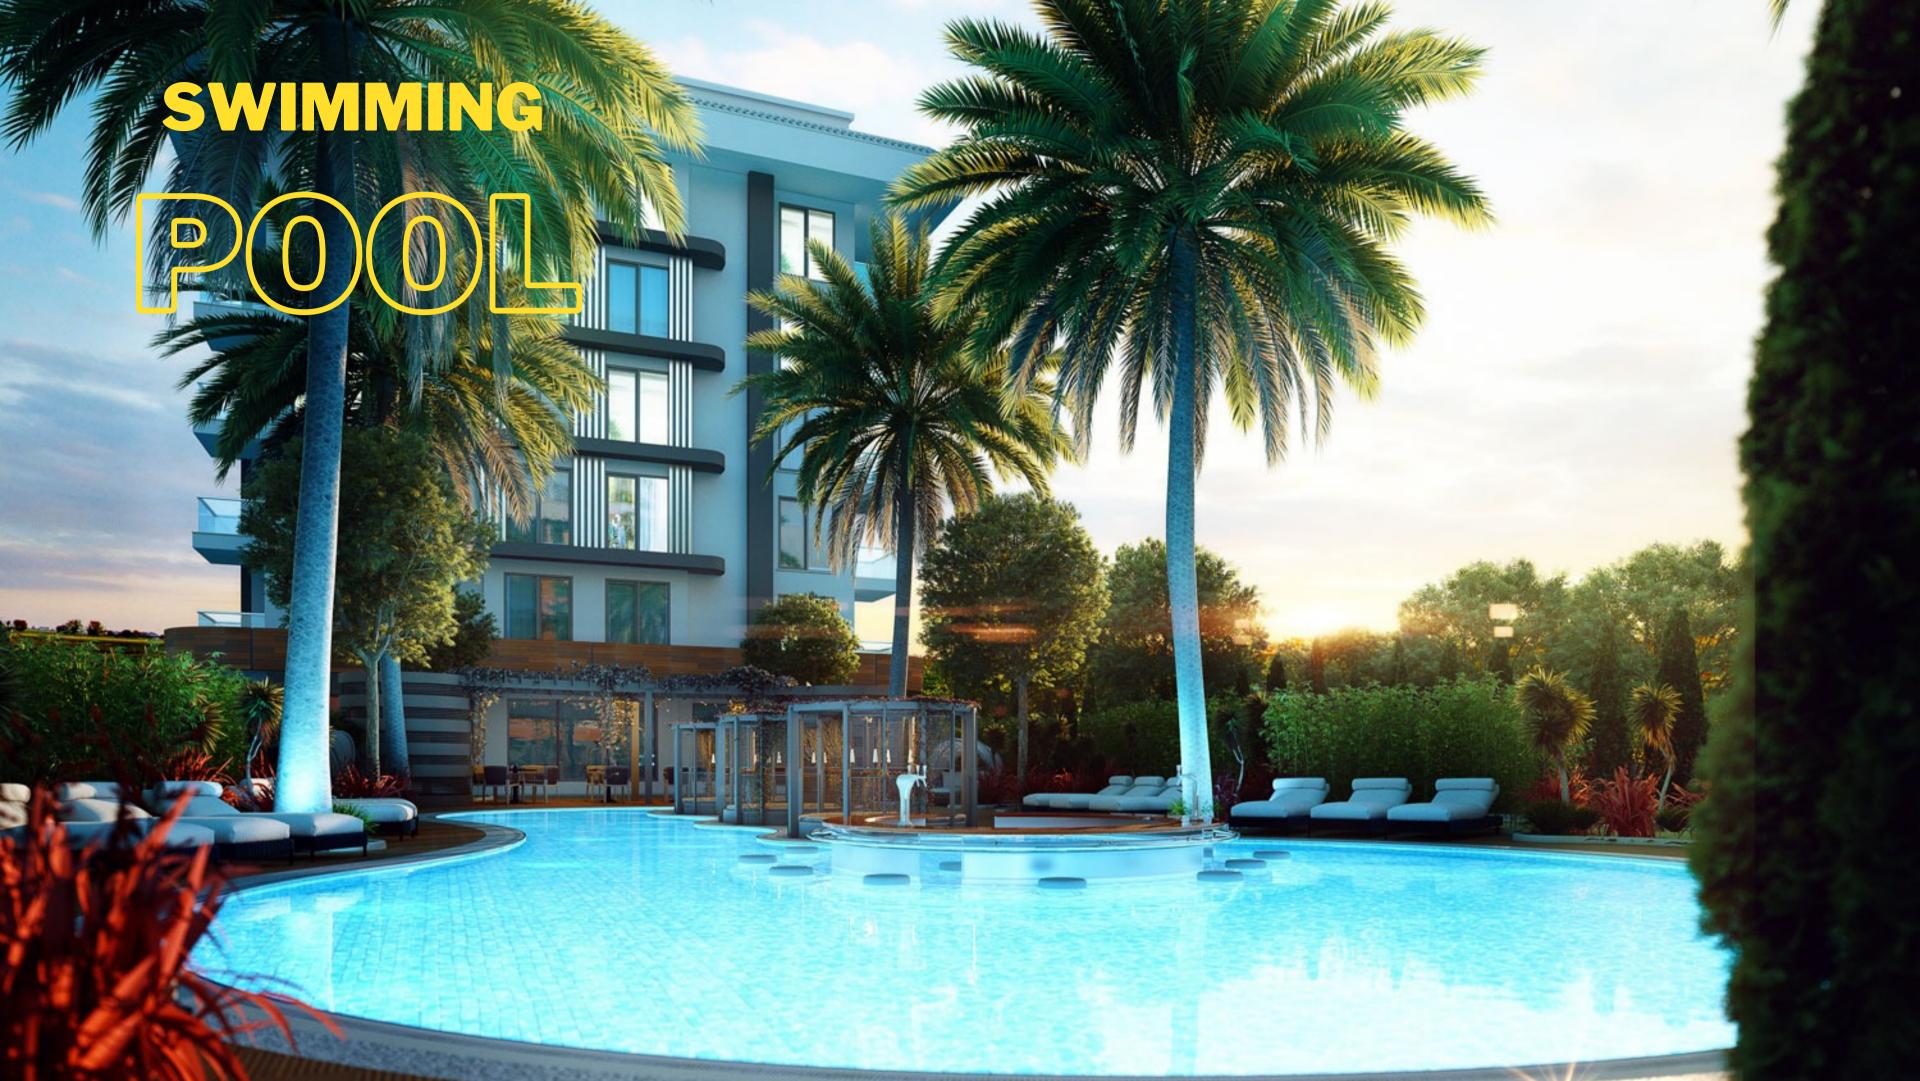

## EREL CONSTRUCTION AND ARCHITECTING SEA FRONT PROJECT

# **EMARINE** Kestel-Alanya



2021







White And Wonder Beach Club

## 30 METERS DISTANCE TO THE SEA

D400 Sahil Köfte

Cemil Tic Geçici olarak kapalı

KESTEL SEA FRONT

CLOSE TO RESTAURANTS & BARS PHARMACY SUPER MARKETS SCHOOLS PUBLIC TRANSPORT

25 KM DİSTANCE TO AIRPORT 8 KM DISTANCE TO ALANYA 983/5

Servet Çiçekçilik

1400

Sunstar Resort







**TOTALY 2 BUILDINGS** 

**Total Floor: 5** 

È.

**Total Floor: 45 Apartments** 

# EMARINE

Plot: 3.445 m2





1. INDOOR POOL 2. TURKISH BATH 3. SAUNA 4. STEAM ROOM 5. MASAGGE ROOM 6. RELAX ROOM 7. FITNESS 8. CAFE – LIBRARY 9. LOBBY















# DUBLEX ALT KAT F



2+1 (140 M2)

E H



# DUBLEX ÜST KAT I



















# TURKISH BATH





# FITNESS WELL EQUIPPE













BY EREL ARCHITECTING

# MODERN INTERIOR DESIGN

-



BY EREL ARCHITECTING

### and the second s

## MODERN INTERIOR DESIGN



BY EREL ARCHITECTING

# BRIGHT APARTMENTS V











# NTERNET















### ER/A ORE G5









# WILLBE READYTO LIVEON THUS SUMMER SEASON





# WHY EMARINE?

### **ADVANTAGES**



BUILD BY EXPERIENCED CONSTRUCTION COMPANY SINCE 1980



## FULL SOCIAL FACILITIES



### STUNNING SEA VIEW