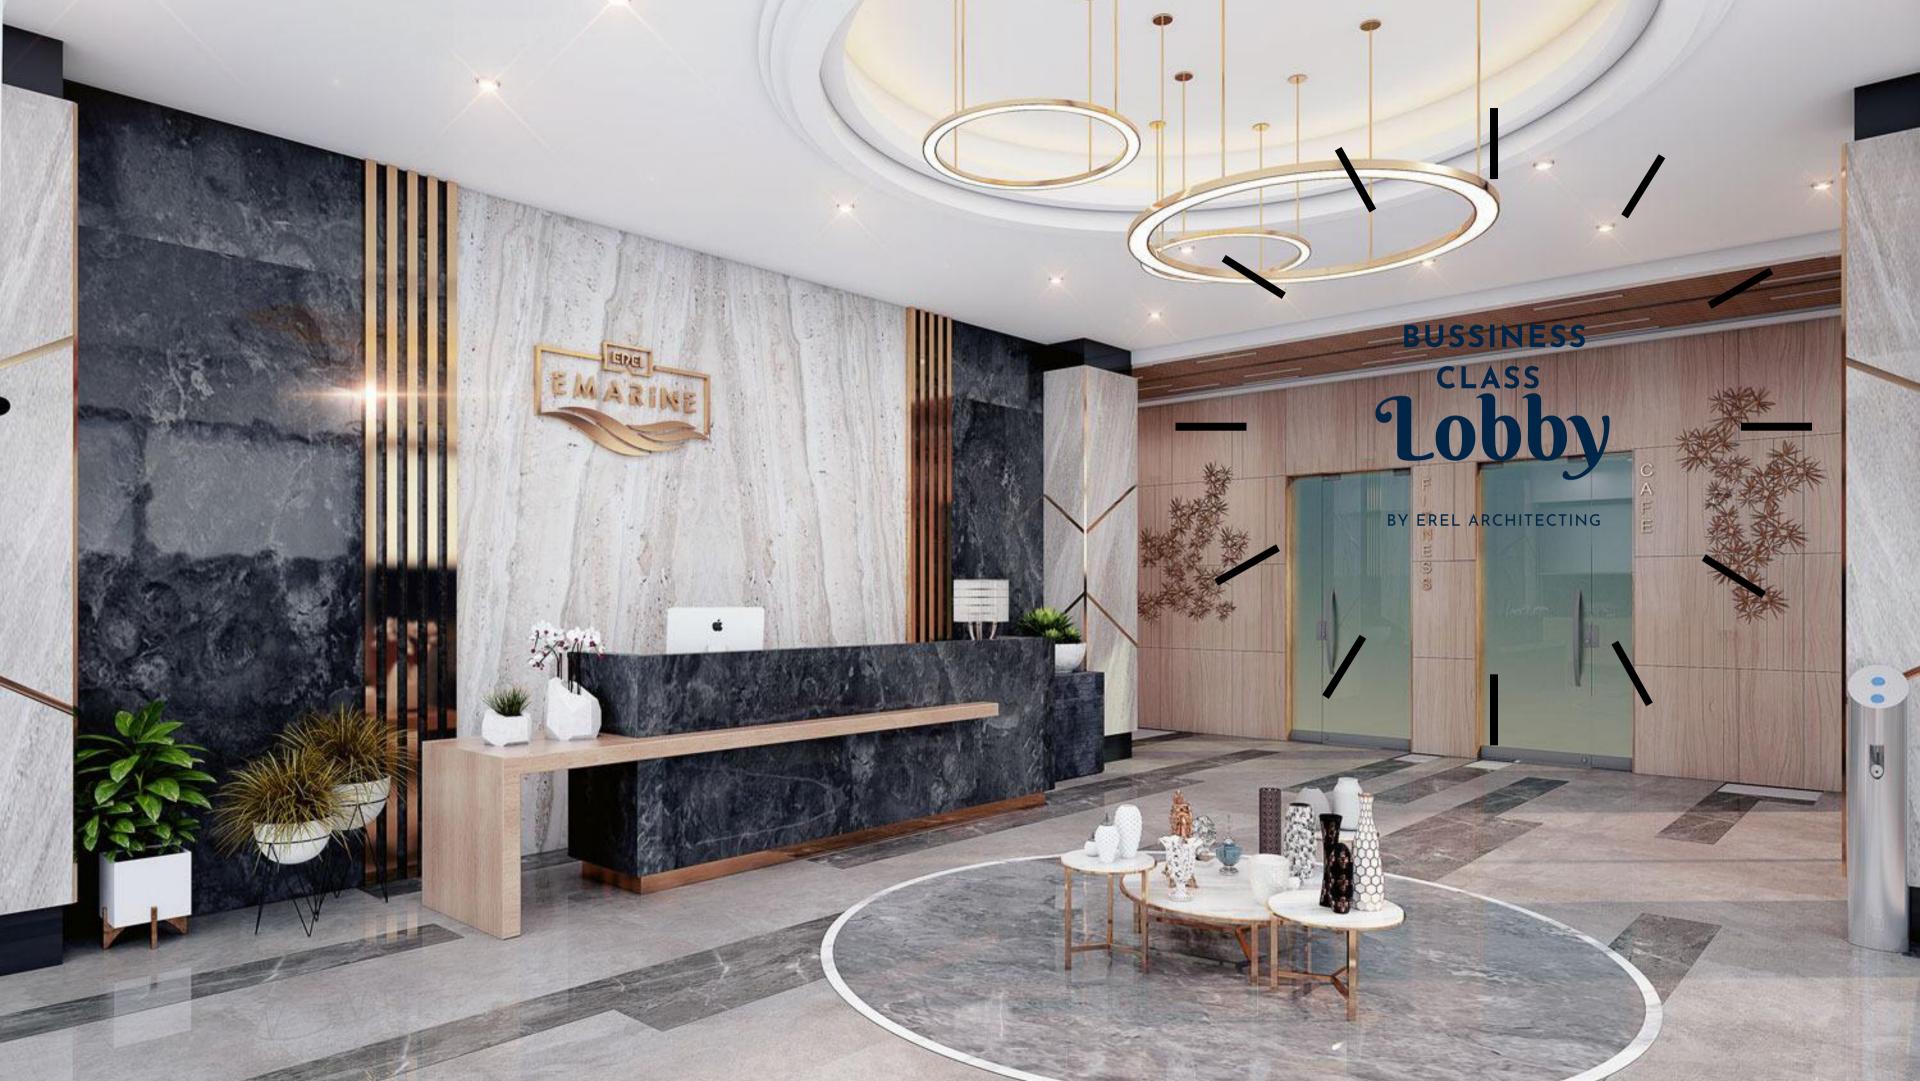

# EMARINE

Plot: 3.445 m2

1. INDOOR POOL 2. TURKISH BATH 3. SAUNA 4. STEAM ROOM 5. MASAGGE ROOM 6. RELAX ROOM 7. FITNESS 8. CAFE – LIBRARY 9. LOBBY

# MODERN INTERIOR DESIGN

-

BY EREL ARCHITECTING

## FULL SOCIAL FACILITIES