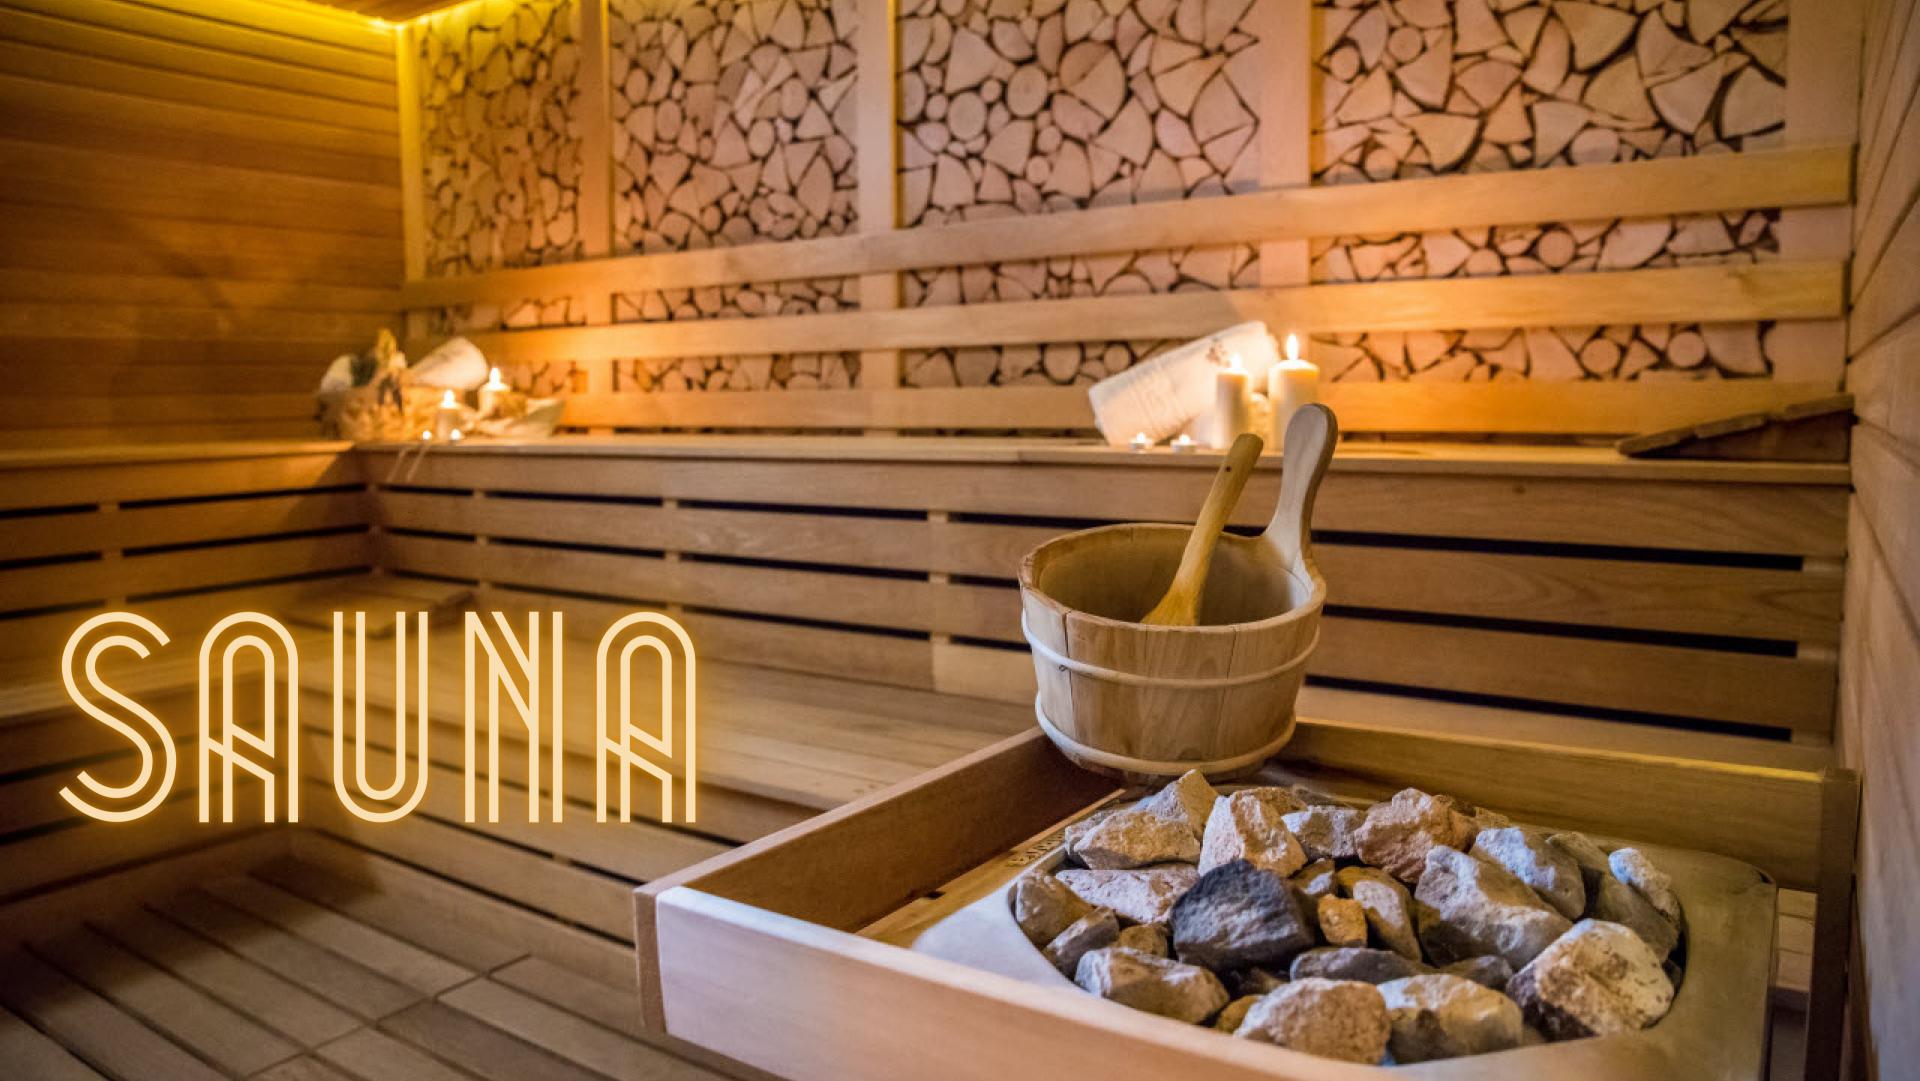

# EMARINE

Plot: 3.445 m2

1. INDOOR POOL 2. TURKISH BATH 3. SAUNA 4. STEAM ROOM 5. MASAGGE ROOM 6. RELAX ROOM 7. FITNESS 8. CAFE – LIBRARY 9. LOBBY