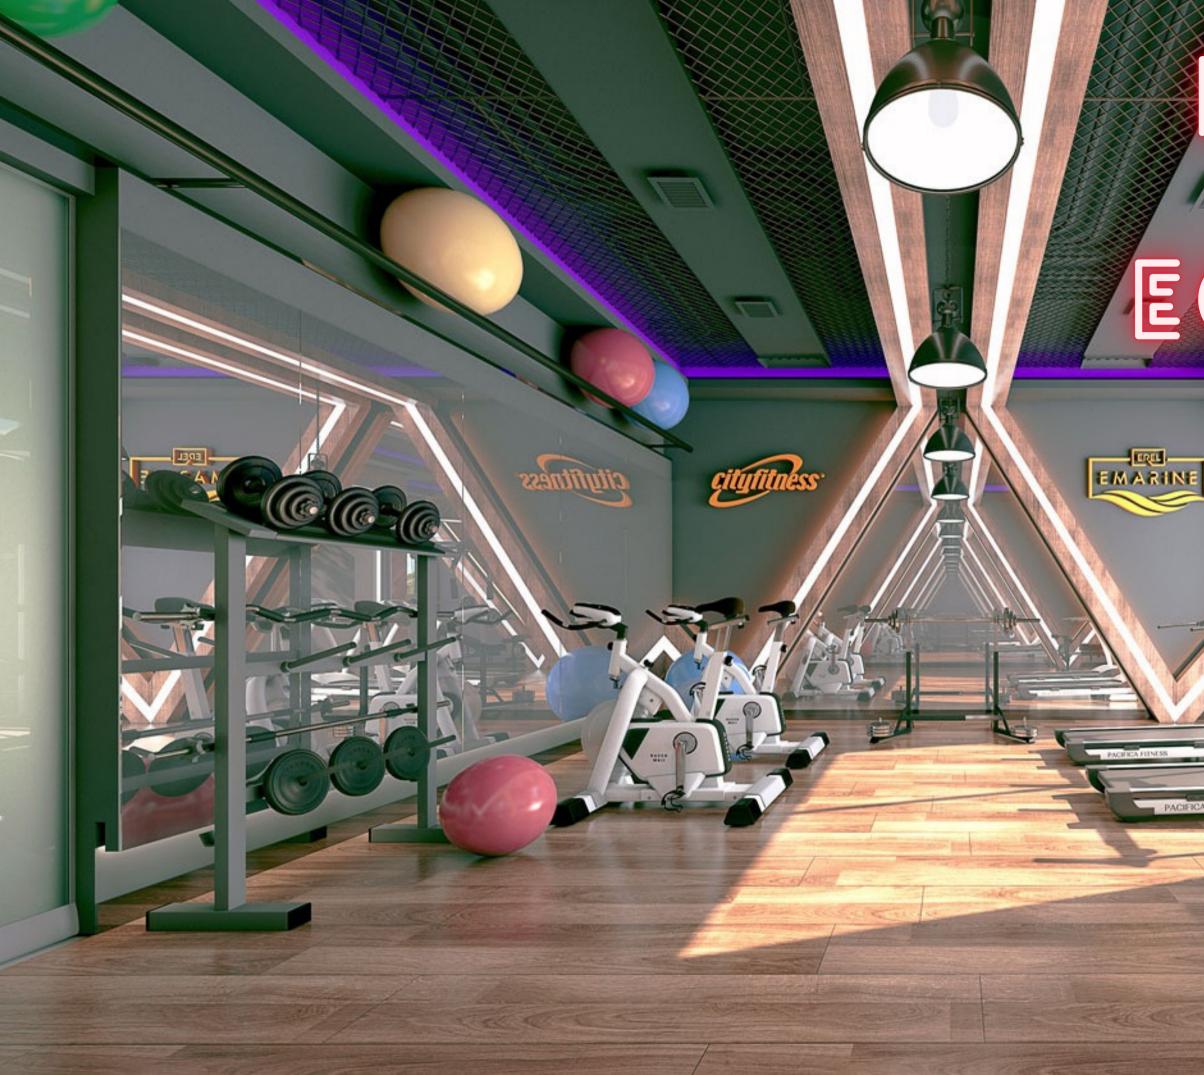

# FITNESS WELL EQUIPPE

BY EREL ARCHITECTING

# EMARINE

Plot: 3.445 m2

1. INDOOR POOL 2. TURKISH BATH 3. SAUNA 4. STEAM ROOM 5. MASAGGE ROOM 6. RELAX ROOM 7. FITNESS 8. CAFE – LIBRARY 9. LOBBY