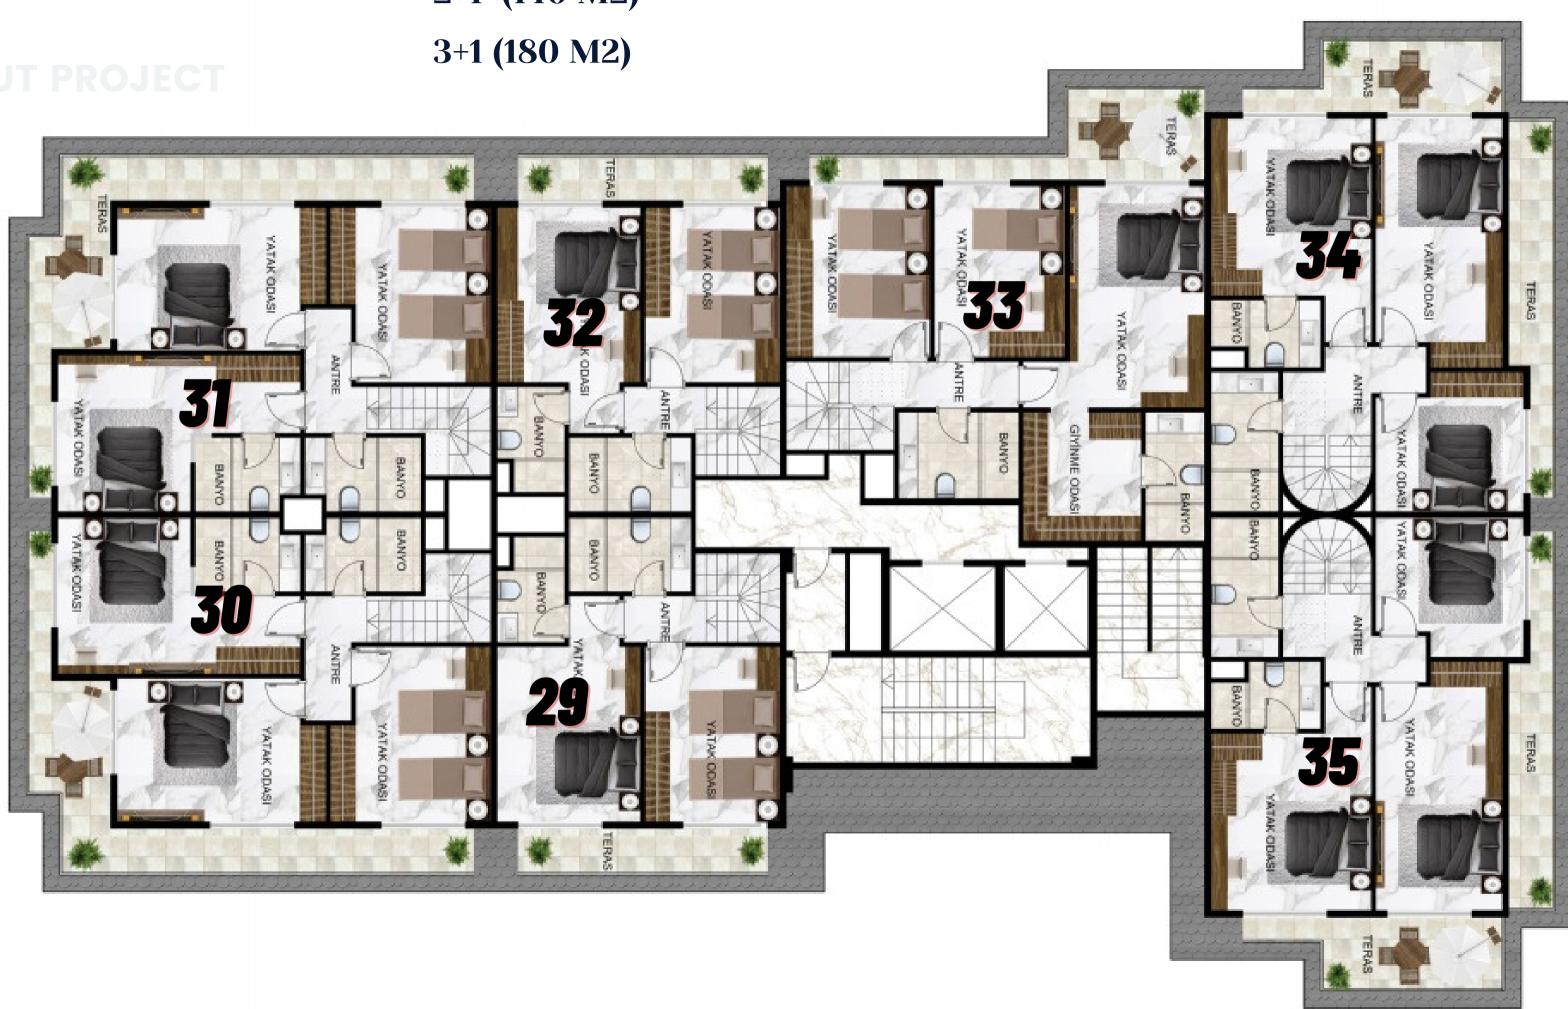

## EREL CONSTRUCTION AND ARCHITECTING SEA FRONT PROJECT

# **EMARINE** Kestel-Alanya



2021







White And Wonder Beach Club

## 30 METERS DISTANCE TO THE SEA

D400 Sahil Köfte

Cemil Tic Geçici olarak kapalı

KESTEL SEA FRONT

CLOSE TO RESTAURANTS & BARS PHARMACY SUPER MARKETS SCHOOLS PUBLIC TRANSPORT

25 KM DİSTANCE TO AIRPORT 8 KM DISTANCE TO ALANYA 983/5

Servet Çiçekçilik

1400

Sunstar Resort







**TOTALY 2 BUILDINGS** 

**Total Floor: 5** 

È.

**Total Floor: 45 Apartments** 

# EMARINE

Plot: 3.445 m2





1. INDOOR POOL 2. TURKISH BATH 3. SAUNA 4. STEAM ROOM 5. MASAGGE ROOM 6. RELAX ROOM 7. FITNESS 8. CAFE – LIBRARY 9. LOBBY















# DUBLEX ALT KAT F



2+1 (140 M2)

E H



# DUBLEX ÜST KAT I



















# TURKISH BATH





# FITNESS WELL EQUIPPE













BY EREL ARCHITECTING

# MODERN INTERIOR DESIGN

-



BY EREL ARCHITECTING

### and the second s

## MODERN INTERIOR DESIGN



BY EREL ARCHITECTING

# BRIGHT APARTMENTS V











# NTERNET















### ER/A ORE G5









# WILLBE READYTO LIVEON THUS SUMMER SEASON





# WHY EMARINE?

### **ADVANTAGES**



BUILD BY EXPERIENCED CONSTRUCTION COMPANY SINCE 1980



## FULL SOCIAL FACILITIES



### STUNNING SEA VIEW