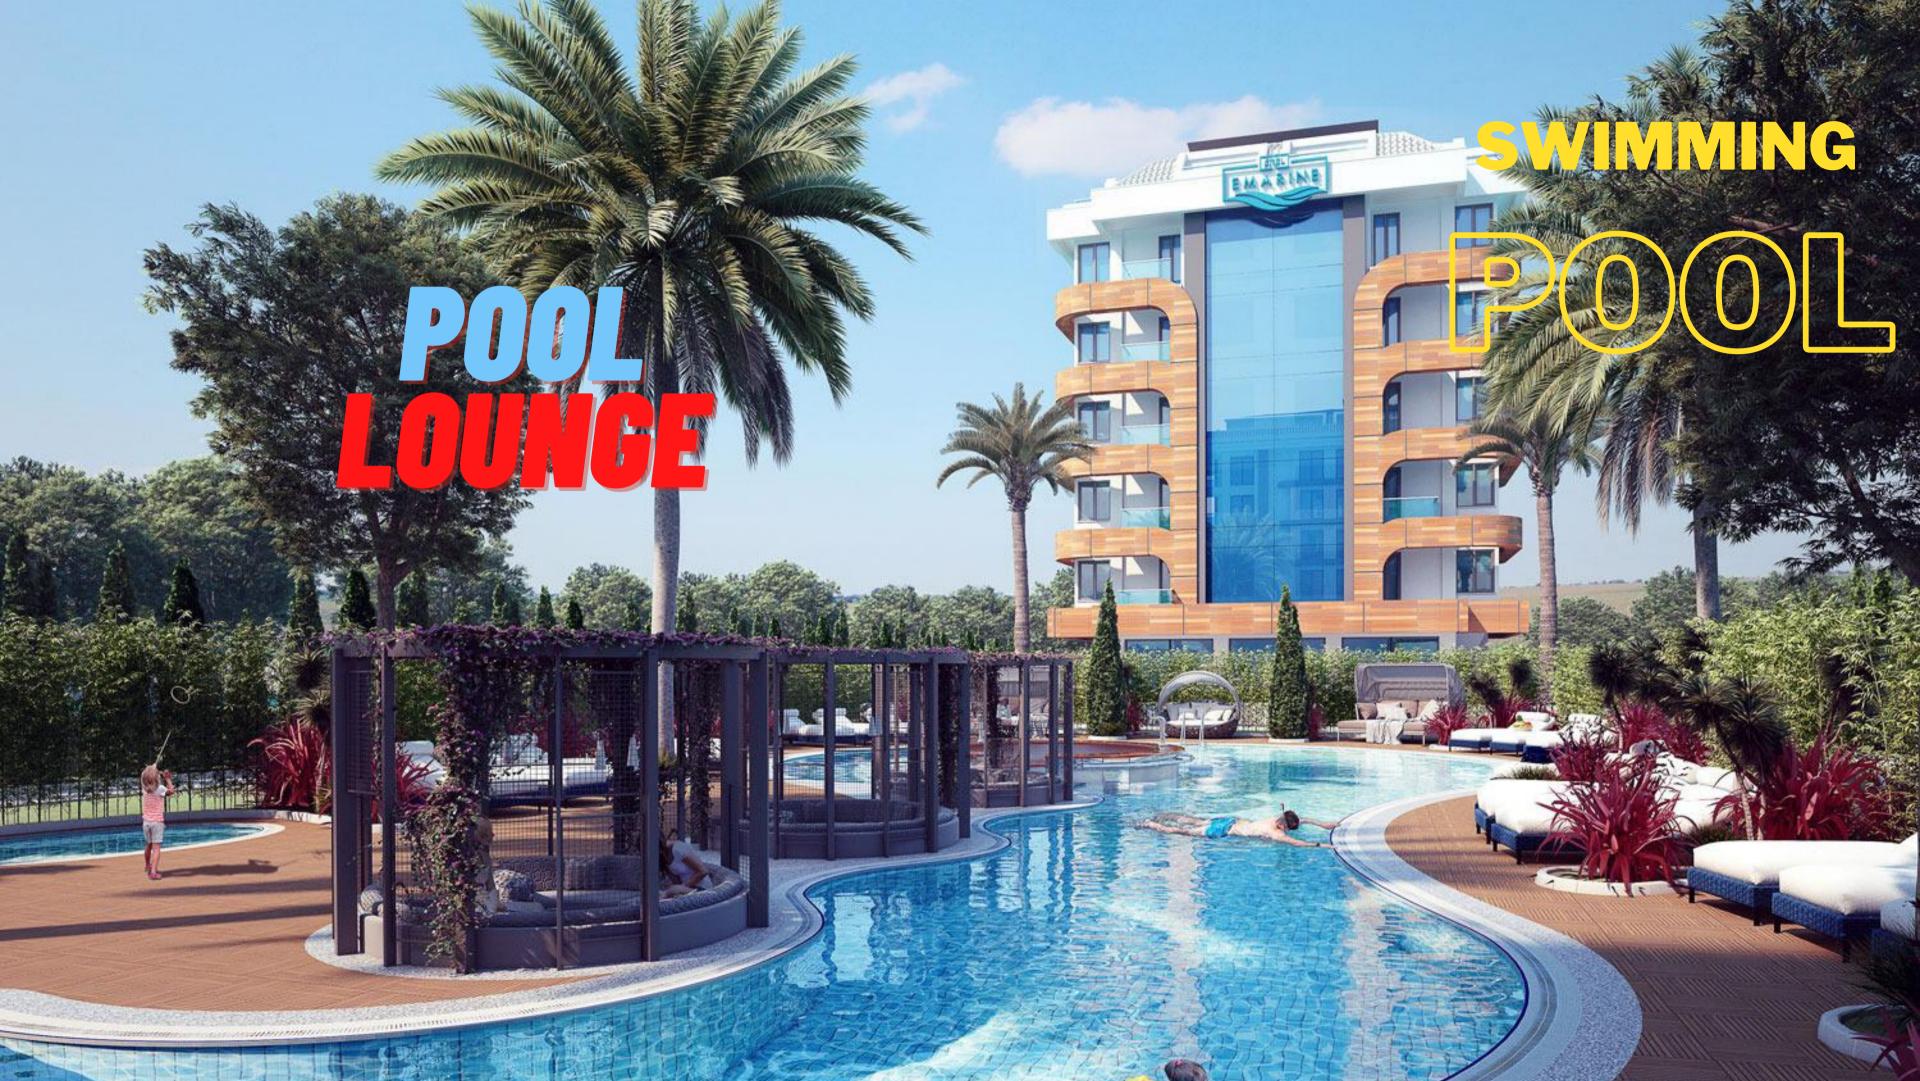

## EREL CONSTRUCTION AND ARCHITECTING SEA FRONT PROJECT

# **EMARINE** Kestel-Alanya



2021







White And Wonder Beach Club

## 30 METERS DISTANCE TO THE SEA

D400 Sahil Köfte

Cemil Tic Geçici olarak kapalı

KESTEL SEA FRONT

CLOSE TO RESTAURANTS & BARS PHARMACY SUPER MARKETS SCHOOLS PUBLIC TRANSPORT

25 KM DİSTANCE TO AIRPORT 8 KM DISTANCE TO ALANYA 983/5

Servet Çiçekçilik

1400

Sunstar Resort







**TOTALY 2 BUILDINGS** 

**Total Floor: 5** 

È.

**Total Floor: 45 Apartments** 

# EMARINE

Plot: 3.445 m2





1. INDOOR POOL 2. TURKISH BATH 3. SAUNA 4. STEAM ROOM 5. MASAGGE ROOM 6. RELAX ROOM 7. FITNESS 8. CAFE – LIBRARY 9. LOBBY















# DUBLEX ALT KAT F



2+1 (140 M2)

E H



# DUBLEX ÜST KAT I



















# TURKISH BATH





# FITNESS WELL EQUIPPE













BY EREL ARCHITECTING

# MODERN INTERIOR DESIGN

-



BY EREL ARCHITECTING

### and the second s

## MODERN INTERIOR DESIGN



BY EREL ARCHITECTING

# BRIGHT APARTMENTS V











# NTERNET















### ER/A ORE G5









# WILLBE READYTO LIVEON THUS SUMMER SEASON





# WHY EMARINE?

### **ADVANTAGES**



BUILD BY EXPERIENCED CONSTRUCTION COMPANY SINCE 1980



## FULL SOCIAL FACILITIES



### STUNNING SEA VIEW