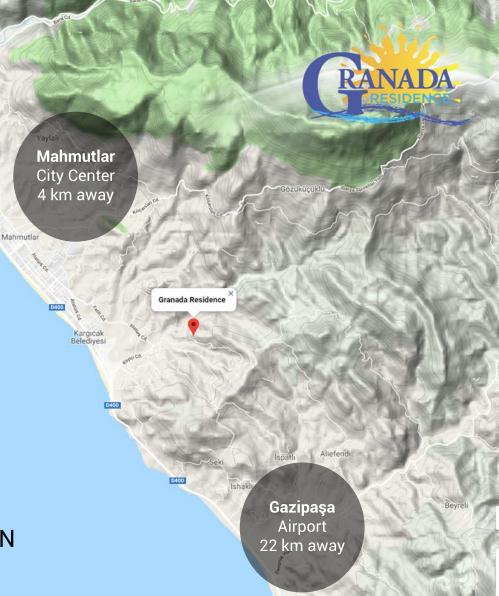

\* The project was complated 30.12.2013

Where the Sun Smile KurtSafir Private Beach 2.4 km away Alanya Cleopatra Beach 20 km away

Alanya Ahmet Tokus Blv

Migros Shopping Area 2 km away Sok Shopping Area 1 km away Carrefour Shoping Area 2.5 km away Alanyum Avm 13 km away

Pharmacy 2 km away

Alanya Private Candan Polyclinic 5 km away Alanya Private Anatolia Hospital 20 km away

Alanya Private Baskent Hospital 18 km away

Alanya Doga Collge 12 km away

Alanya Ted Collge 14 km away

Alanya Bahcesehir Collage 15 km away

Alanya Hamdullah Eminpasa Univercity 9 km away

**PROJECT** | LOCATION

Fitness Center Table Tennis

Rest room

Central Satellite

W Central Generator

Internet