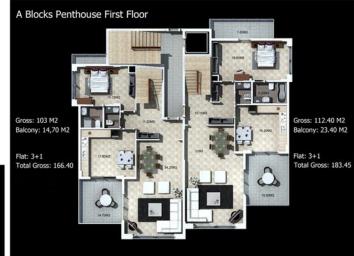

### B Blocks Penthouse First Floor

Gross: 130.25M2 Balcony: 21.60 M2 Gross: 52.80 M2 Balcony: 15.50 M2 Gross: 130.25M2 Balcony: 21.60 M2