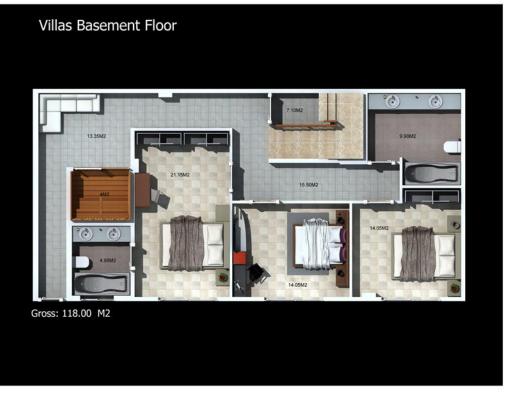

rivate Beach 2.4 km away Alanya Cleopatra Beach 20 km away

Alanya Ahmet Tokus Blv

Migros Shopping Area 2 km away Sok Shopping Area 1 km away Carrefour Shoping Area 2.5 km away Alanyum Avm 13 km away

Pharmacy 2 km away

Alanya Private Candan Polyclinic 5 km away Alanya Private Anatolia Hospital 20 km away

Alanya Private Baskent Hospital 18 km away

Alanya Doga Collge 12 km away

Alanya Ted Collge 14 km away

Alanya Bahcesehir Collage 15 km away

Alanya Hamdullah Eminpasa Univercity 9 km away



**PROJECT** | LOCATION



































Fitness Center Table Tennis



Rest room





Central Satellite



W Central Generator



Internet



Shower Area

























L U X P E R N T H O U S E













LUXURART MENT













# PROJECT | PLANS LUXURY VILLA









### PROJECT | PLANS **A BLOCK PLANS**















### B Blocks Dublex Basement Floor



Balcony: 30.35 M2

Total Gross: 196.90

Flat: 3+1

#### B Blocks Dublex First Floor

Balcony: 16.65 M2

Total Gross: 203.50

Flat: 3+1



Gross: 76.90 M2 Balcony: 13.70 M2 Gross: 51.40 M2 Balcony: 15.50 M2

Gross: 52.80 M2 Balcony: 07.90 M2 Flat: 1+1 Gross: 77.80 M2 Balcony: 13.70 M2

Balcony: 16.65 M2

Flat: 3+1 Total Gross: 203.50

Gross: 52.80 M2 Balcony: 07.90 M2 Flat: 1+1

## PROJECT | PLANS B BLOCK PLANS

### B Blocks Normal Floor



Gross: 130.25M2 Balcony: 21.60 M2 Flat: 3+1 Gross: 52.80 M2 Balcony: 15.50 M2 Flat: 1+1 Gross: 130.25M2 Balcony: 21.60 M2 Flat: 3+1



### B Blocks Penthouse First Floor



Gross: 130.25M2 Balcony: 21.60 M2 Gross: 52.80 M2 Balcony: 15.50 M2 Gross: 130.25M2 Ba