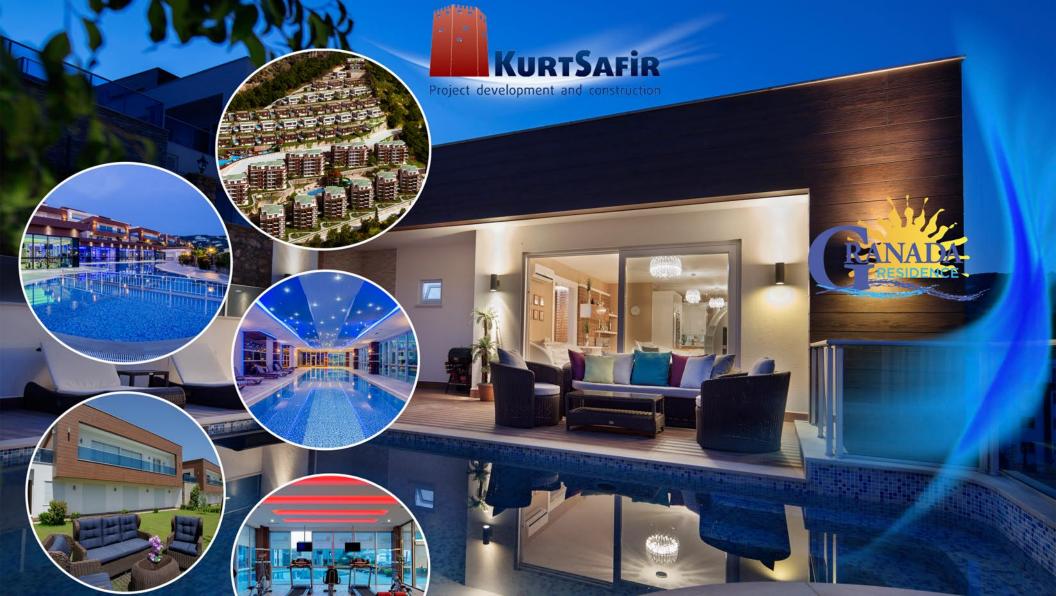

PROJECT AREA 64.000 m<sup>2</sup>

The unique «GRANADA RESIDENCE» complex has a territory of 64.000 sq.m. We created our new project specially for you; for your quality holidays in sunny Turkey! Project «GRANADA RESIDENCE» is situated in a comfortable Kargicak village (a suburb of Alanya) on one of the beautiful highlands of Taurus Mountains, it offers a stunning anorama and magnificent views of the Mediterranean, being an indisputable advantage of the complex.