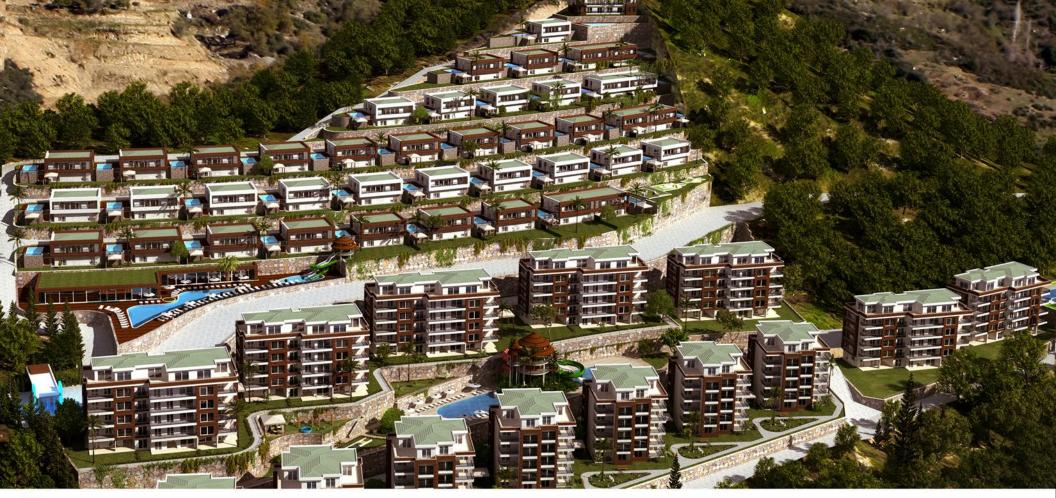

PROJECT AREA 64.000 m<sup>2</sup>

The unique «GRANADA RESIDENCE» complex has a territory of 64.000 sq.m. We created our new project specially for you; for your quality holidays in sunny Turkey! Project «GRANADA RESIDENCE» is situated in a comfortable Kargicak village (a suburb of Alanya) on one of the beautiful highlands of Taurus Mountains, it offers a stunning anorama and magnificent views of the Mediterranean, being an indisputable advantage of the complex.