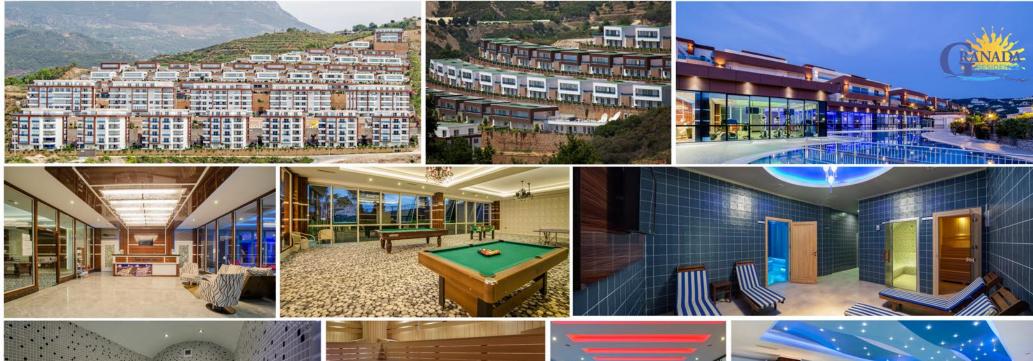

PROJECT AREA 64.000 m<sup>2</sup>

The unique «GRANADA RESIDENCE» complex has a territory of 64.000 sq.m. We created our new project specially for you; for your quality holidays in sunny Turkey! Project «GRANADA RESIDENCE» is situated in a comfortable Kargicak village (a suburb of Alanya) on one of the beautiful highlands of Taurus Mountains, it offers a stunning anorama and magnificent views of the Mediterranean, being an indisputable advantage of the complex.

Shower Area

L U X P E R N T H O U S E

LUXURART MENT