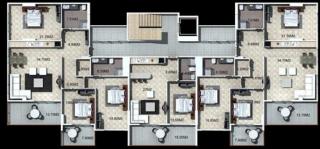

## PROJECT | PLANS B BLOCK PLANS

### B Blocks Normal Floor

Gross: 130.25M2 Balcony: 21.60 M2 Flat: 3+1 Gross: 52.80 M2 Balcony: 15.50 M2 Flat: 1+1 Gross: 130.25M2 Balcony: 21.60 M2 Flat: 3+1