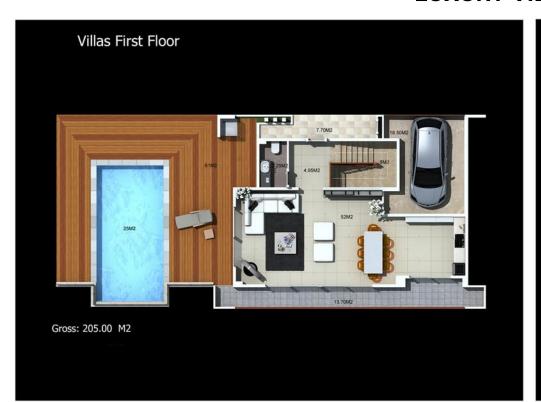

Private Beach 2.4 km away Alanya Cleopatra Beach 20 km away

Alanya Ahmet Tokus Blv

Migros Shopping Area 2 km away Sok Shopping Area 1 km away Carrefour Shoping Area 2.5 km away Alanyum Avm 13 km away

Pharmacy 2 km away

Alanya Private Candan Polyclinic 5 km away Alanya Private Anatolia Hospital 20 km away

Alanya Private Baskent Hospital 18 km away

Alanya Doga Collge 12 km away

Alanya Ted Collge 14 km away

Alanya Bahcesehir Collage 15 km away

Alanya Hamdullah Eminpasa Univercity 9 km away



**PROJECT** | LOCATION



































Fitness Center Table Tennis



Rest room





Central Satellite



W Central Generator



Internet



Shower Area

























L U X P E R N T H O U S E













LUXURART MENT













# PROJECT | PLANS LUXURY VILLA









### PROJECT | PLANS **A BLOCK PLANS**















### B Blocks Dublex Basement Floor



Balcony: 30.35 M2

Total Gross: 196.90

Flat: 3+1

#### B Blocks Dublex First Floor

Balcony: 16.65 M2

Total Gross: 203.50

Flat: 3+1



Gross: 76.90 M2 Balcony: 13.70 M2 Gross: 51.40 M2 Balcony: 15.50 M2

Gross: 52.80 M2 Balcony: 07.90 M2 Flat: 1+1 Gross: 77.80 M2 Balcony: 13.70 M2

Balcony: 16.65 M2

Flat: 3+1 Total Gross: 203.50

Gross: 52.80 M2 Balcony: 07.90 M2 Flat: 1+1

## PROJECT | PLANS B BLOCK PLANS

### B Blocks Normal Floor



Gross: 130.25M2 Balcony: 21.60 M2 Flat: 3+1 Gross: 52.80 M2 Balcony: 15.50 M2 Flat: 1+1 Gross: 130.25M2 Balcony: 21.60 M2 Flat: 3+1



### B Blocks Penthouse First Floor



Gross: 130.25M2 Balcony: 21.60 M2 Gross: 52.80 M2 Balcony: 15.50 M2 Gross: 130.25M2