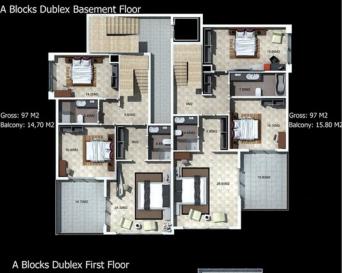

### PROJECT | PLANS **A BLOCK PLANS**

### B Blocks Dublex Basement Floor

Balcony: 30.35 M2

Total Gross: 196.90

Flat: 3+1

#### B Blocks Dublex First Floor

Balcony: 16.65 M2

Total Gross: 203.50

Flat: 3+1

Gross: 76.90 M2 Balcony: 13.70 M2 Gross: 51.40 M2 Balcony: 15.50 M2

Gross: 52.80 M2 Balcony: 07.90 M2 Flat: 1+1 Gross: 77.80 M2 Balcony: 13.70 M2

Balcony: 16.65 M2

Flat: 3+1 Total Gross: 203.50

Gross: 52.80 M2 Balcony: 07.90 M2 Flat: 1+1