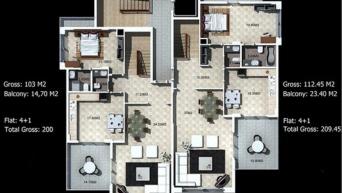

#### B Blocks Dublex First Floor

Balcony: 16.65 M2

Total Gross: 203.50

Flat: 3+1

Gross: 76.90 M2 Balcony: 13.70 M2 Gross: 51.40 M2 Balcony: 15.50 M2

Gross: 52.80 M2 Balcony: 07.90 M2 Flat: 1+1 Gross: 77.80 M2 Balcony: 13.70 M2

Balcony: 16.65 M2

Flat: 3+1 Total Gross: 203.50

Gross: 52.80 M2 Balcony: 07.90 M2 Flat: 1+1