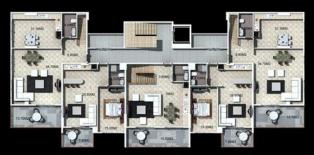

#### B Blocks Dublex First Floor

Balcony: 16.65 M2

Total Gross: 203.50

Flat: 3+1

Gross: 76.90 M2 Balcony: 13.70 M2 Gross: 51.40 M2 Balcony: 15.50 M2

Gross: 52.80 M2 Balcony: 07.90 M2 Flat: 1+1 Gross: 77.80 M2 Balcony: 13.70 M2

Balcony: 16.65 M2

Flat: 3+1 Total Gross: 203.50

Gross: 52.80 M2 Balcony: 07.90 M2 Flat: 1+1