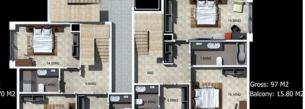

### PROJECT | PLANS **A BLOCK PLANS**

### B Blocks Dublex Basement Floor

Balcony: 30.35 M2

Total Gross: 196.90

Flat: 3+1