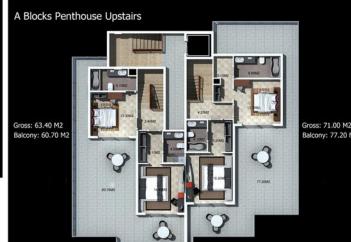

### **B Blocks Penthouse Upstairs**

Gross: 72.40 M2 Balcony: 60.00 M2 Flat: 3+1 Total Gross: 284.25 Gross: 94.50 M2 Balcony: 37.20 M2 Flat: 3+1 Total Gross: 200.00

Balcony: 60.00 M2 Flat: 3+1 Total Gross: 284.25