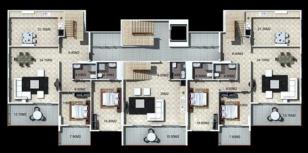

### B Blocks Penthouse First Floor

Gross: 130.25M2 Balcony: 21.60 M2 Gross: 52.80 M2 Balcony: 15.50 M2 Gross: 130.25M2 Balcony: 21.60 M2

### **B Blocks Penthouse Upstairs**

Gross: 72.40 M2 Balcony: 60.00 M2 Flat: 3+1 Total Gross: 284.25 Gross: 94.50 M2 Balcony: 37.20 M2 Flat: 3+1 Total Gross: 200.00

Balcony: 60.00 M2 Flat: 3+1 Total Gross: 284.25