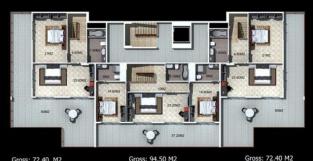

### **B Blocks Penthouse Upstairs**

Gross: 72.40 M2 Balcony: 60.00 M2 Flat: 3+1 Total Gross: 284.25 Gross: 94.50 M2 Balcony: 37.20 M2 Flat: 3+1 Total Gross: 200.00

Balcony: 60.00 M2 Flat: 3+1 Total Gross: 284.25