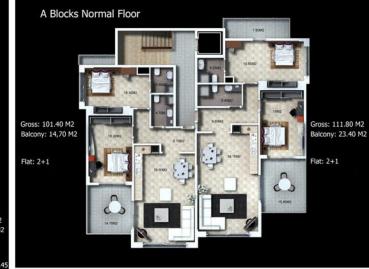

ch 20 km away

Alanya Ahmet Tokus Blv

Migros Shopping Area 2 km away Sok Shopping Area 1 km away Carrefour Shoping Area 2.5 km away Alanyum Avm 13 km away

Pharmacy 2 km away

Alanya Private Candan Polyclinic 5 km away Alanya Private Anatolia Hospital 20 km away

Alanya Private Baskent Hospital 18 km away

Alanya Doga Collge 12 km away

Alanya Ted Collge 14 km away

Alanya Bahcesehir Collage 15 km away

Alanya Hamdullah Eminpasa Univercity 9 km away



**PROJECT** | LOCATION



































Fitness Center Table Tennis



Rest room





Central Satellite



W Central Generator



Internet



Shower Area

























L U X P E R N T H O U S E













LUXURART MENT













# PROJECT | PLANS LUXURY VILLA









### PROJECT | PLANS **A BLOCK PLANS**















### B Blocks Dublex Basement Floor



Balcony: 30.35 M2

Total Gross: 196.90

Flat: 3+1

#### B Blocks Dublex First Floor

Balcony: 16.65 M2

Total Gross: 203.50

Flat: 3+1



Gross: 76.90 M2 Balcony: 13.70 M2 Gross: 51.40 M2 Balcony: 15.50 M2

Gross: 52.80 M2 Balcony: 07.90 M2 Flat: 1+1 Gross: 77.80 M2 Balcony: 13.70 M2

Balcony: 16.65 M2

Flat: 3+1 Total Gross: 203.50

Gross: 52.80 M2 Balcony: 07.90 M2 Flat: 1+1

## PROJECT | PLANS B BLOCK PLANS

### B Blocks Normal Floor



Gross: 130.25M2 Balcony: 21.60 M2 Flat: 3+1 Gross: 52.80 M2 Balcony: 15.50 M2 Flat: 1+1 Gross: 130.25M2 Balcony: 21.60 M2 Flat: 3+1



### B Blocks Penthouse First Floor



Gross: 130.25M2 Balcony: 21.60 M2 Gross: 52.80 M2 Balcony: 15.50 M2 Gross: 130.25M2 Balcony: 21.60 M2

### **B Blocks Penthouse Ups