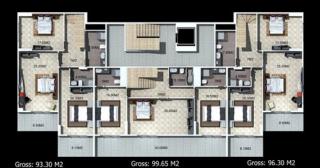

### PROJECT | PLANS **A BLOCK PLANS**

### B Blocks Dublex Basement Floor

Balcony: 30.35 M2

Total Gross: 196.90

Flat: 3+1