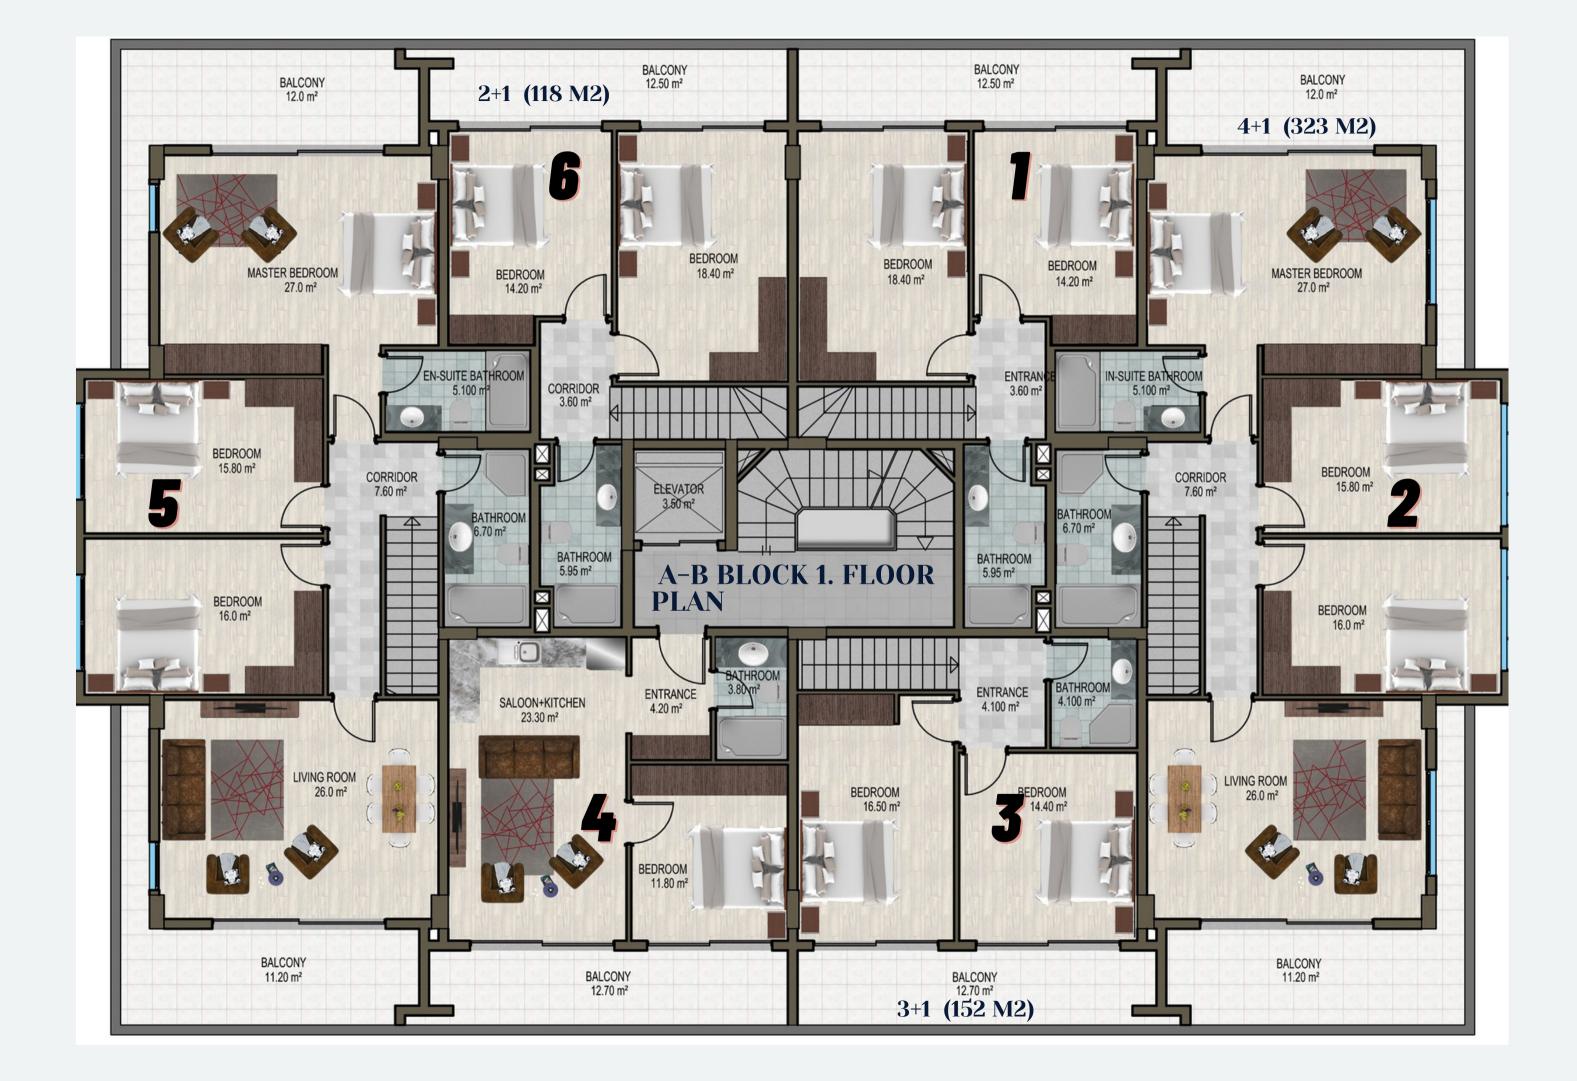

illa 😜

720 METERS DISTANCE **TO THE SEA** 

KARGICAK **ALANYA** 

IN THE NATURE **QUIET LOCATION** 

SUPER MARKETS

**PUBLIC TRANSPORT** 

25 KM DISTANCE TO AIRPORT **12 KM DISTANCE TO ALANYA** 

Perle Camping A101 Market

Golf City Plaj

**Algros** 

Cafe

**AURA** Mavi Çam Sitesi

Konak Seaside Resort

SUNNY HILL RESIDENCE

Konak Seaside Resort

ALANYA CITY PIZZA,CAFE - ACG

Secret Paradise Residence

Şimşek Mobilya

### Kargıcak Köyü Cami

Gold Bau 2 Si

uxton Park Alanya

Toro

TOTAL 3 BUILDINGS

**Total Floor: 5** 

**Total: 66 Apartments** 

H

Plot: 6.500 m2

**B BLOCK** 

1+1 2+1 2+1 GARDEN AND PENTHOUSE 3+1 3+1 PENTHOUSE 4+1 GARDEN DUPLEX WITH PRIVATE GARDEN 4+1 PENTHOUSE WITH POOL

10 100 100 100

**C BLOCK** 

# ECO BLUE

## A BLOCK



IIM KAT PLANT





A VE B ZEMIN KATPLANI







### **A-B BLOCK PENTHOUSE TOP FLOOR**





### C BLOK 2.3 FLOOR PLAN

### **C BLOCK PENTHOUSE 1. FLOOR**



### 3+1 (214 M2)



### C BLOK ROOF FLOOR PLAN







# SWIMMING POOL

T

ECO R

# PERGOLAS

# ORNAMENTAL POODLS











# FITNESS WELL EQUIPPED



























# SOLAR MATER HEATING







# SECURITY CANERA



# CARE TAKER APA



# POMER GENERATOR



# APARTMENTS HAS OWN STORAGE





# WHY ECO BLUE?

### **ADVANTAGES**



### SEA AND NATURE VIEW

BUILD BY EXPERIENCED CONSTRUCTION COMPANY SINCE 1980



## FULL SOCIAL FACILITIES



## AFFORDABLE PRICES AND PAYMENT PLAN





## İNŞAAT<mark>&</mark>MİMARLIK

3.25% (73)