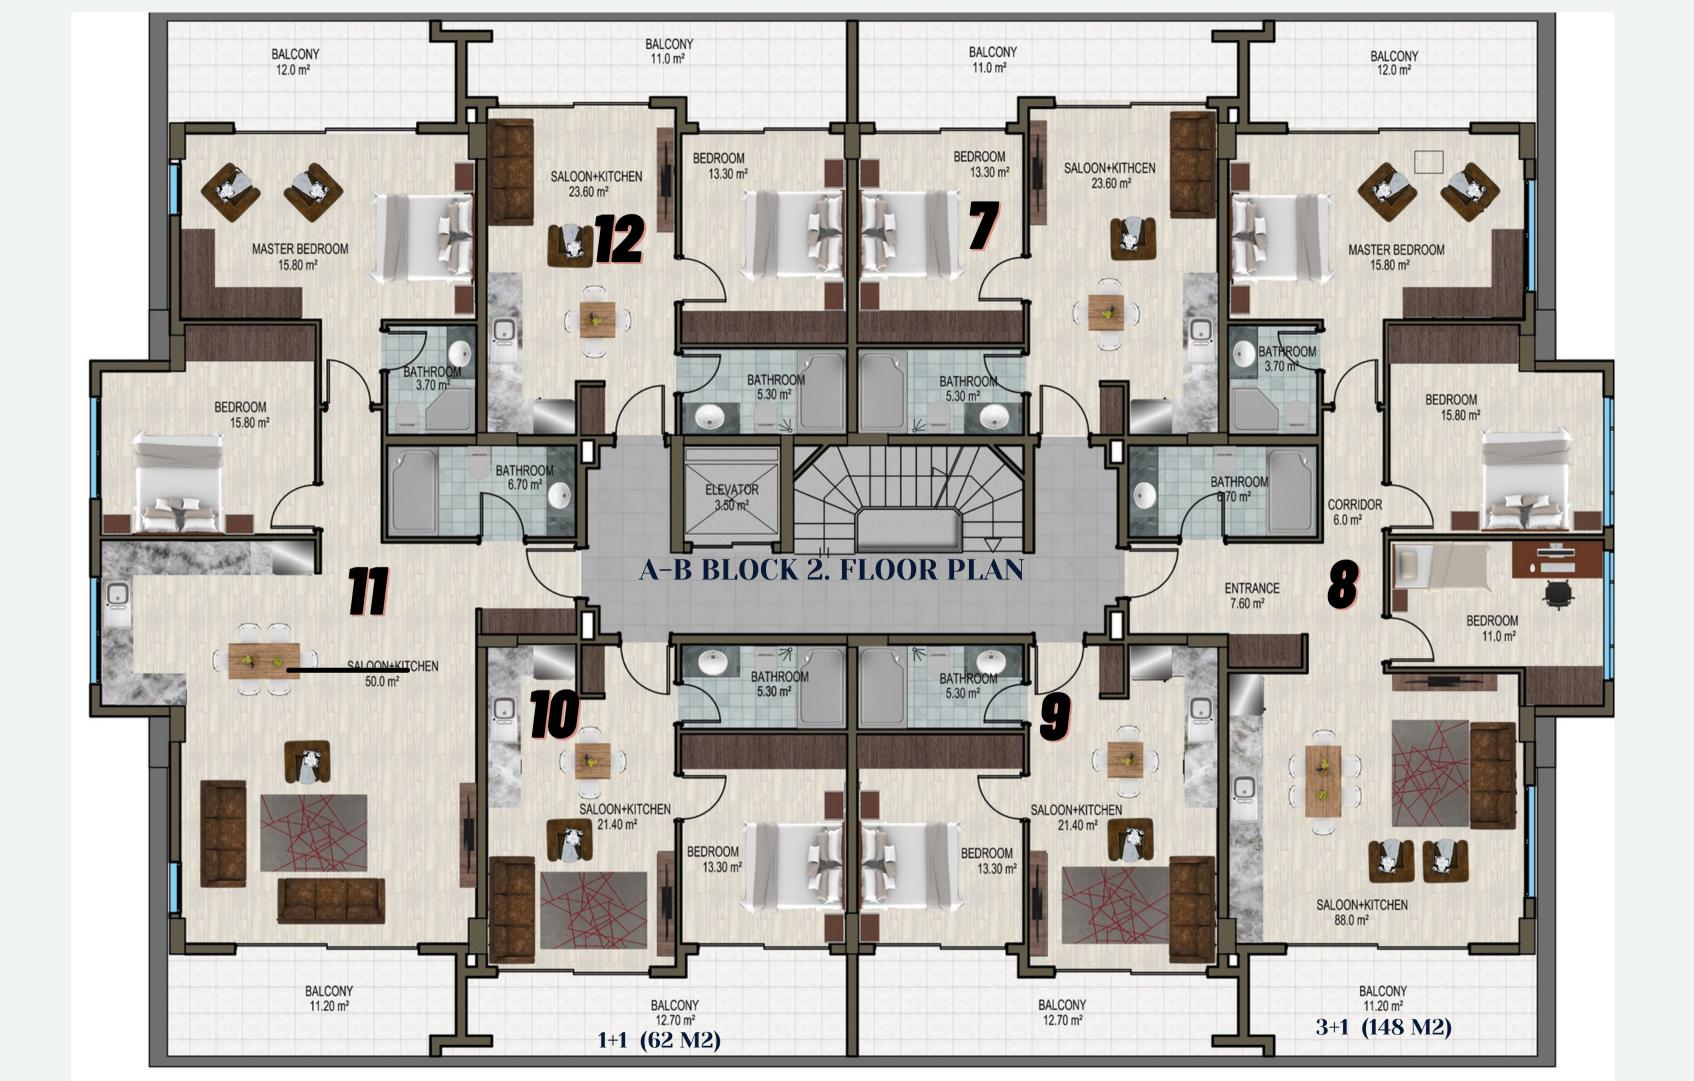

la 😜

720 METERS DISTANCE **TO THE SEA** 

KARGICAK **ALANYA** 

IN THE NATURE **QUIET LOCATION** 

SUPER MARKETS

**PUBLIC TRANSPORT** 

25 KM DISTANCE TO AIRPORT **12 KM DISTANCE TO ALANYA** 

Perle Camping A101 Market

Golf City Plaj

**Algros** 

Cafe

**AURA** Mavi Çam Sitesi

Konak Seaside Resort

SUNNY HILL RESIDENCE

Konak Seaside Resort

ALANYA CITY PIZZA,CAFE - ACG

Secret Paradise Residence

Şimşek Mobilya

### Kargıcak Köyü Cami

Gold Bau 2 Si

uxton Park Alanya

Toro

TOTAL 3 BUILDINGS

**Total Floor: 5** 

**Total: 66 Apartments** 

H

Plot: 6.500 m2

**B BLOCK** 

1+1 2+1 2+1 GARDEN AND PENTHOUSE 3+1 3+1 PENTHOUSE 4+1 GARDEN DUPLEX WITH PRIVATE GARDEN 4+1 PENTHOUSE WITH POOL

10 100 100 100

**C BLOCK** 

# ECO BLUE

## A BLOCK



IIM KAT PLANT





A VE B ZEMIN KATPLANI







### **A-B BLOCK PENTHOUSE TOP FLOOR**





### C BLOK 2.3 FLOOR PLAN

### **C BLOCK PENTHOUSE 1. FLOOR**



### 3+1 (214 M2)



### C BLOK ROOF FLOOR PLAN







# SWIMMING POOL

T

ECO R

# PERGOLAS

# ORNAMENTAL POODLS











# FITNESS WELL EQUIPPED



























# SOLAR MATER HEATING







# SECURITY CANERA



# CARE TAKER APA



# POMER GENERATOR



# APARTMENTS HAS OWN STORAGE





# WHY ECO BLUE?

### **ADVANTAGES**



### SEA AND NATURE VIEW

BUILD BY EXPERIENCED CONSTRUCTION COMPANY SINCE 1980



## FULL SOCIAL FACILITIES



## AFFORDABLE PRICES AND PAYMENT PLAN





## İNŞAAT<mark>&</mark>MİMARLIK

3.25% (73)