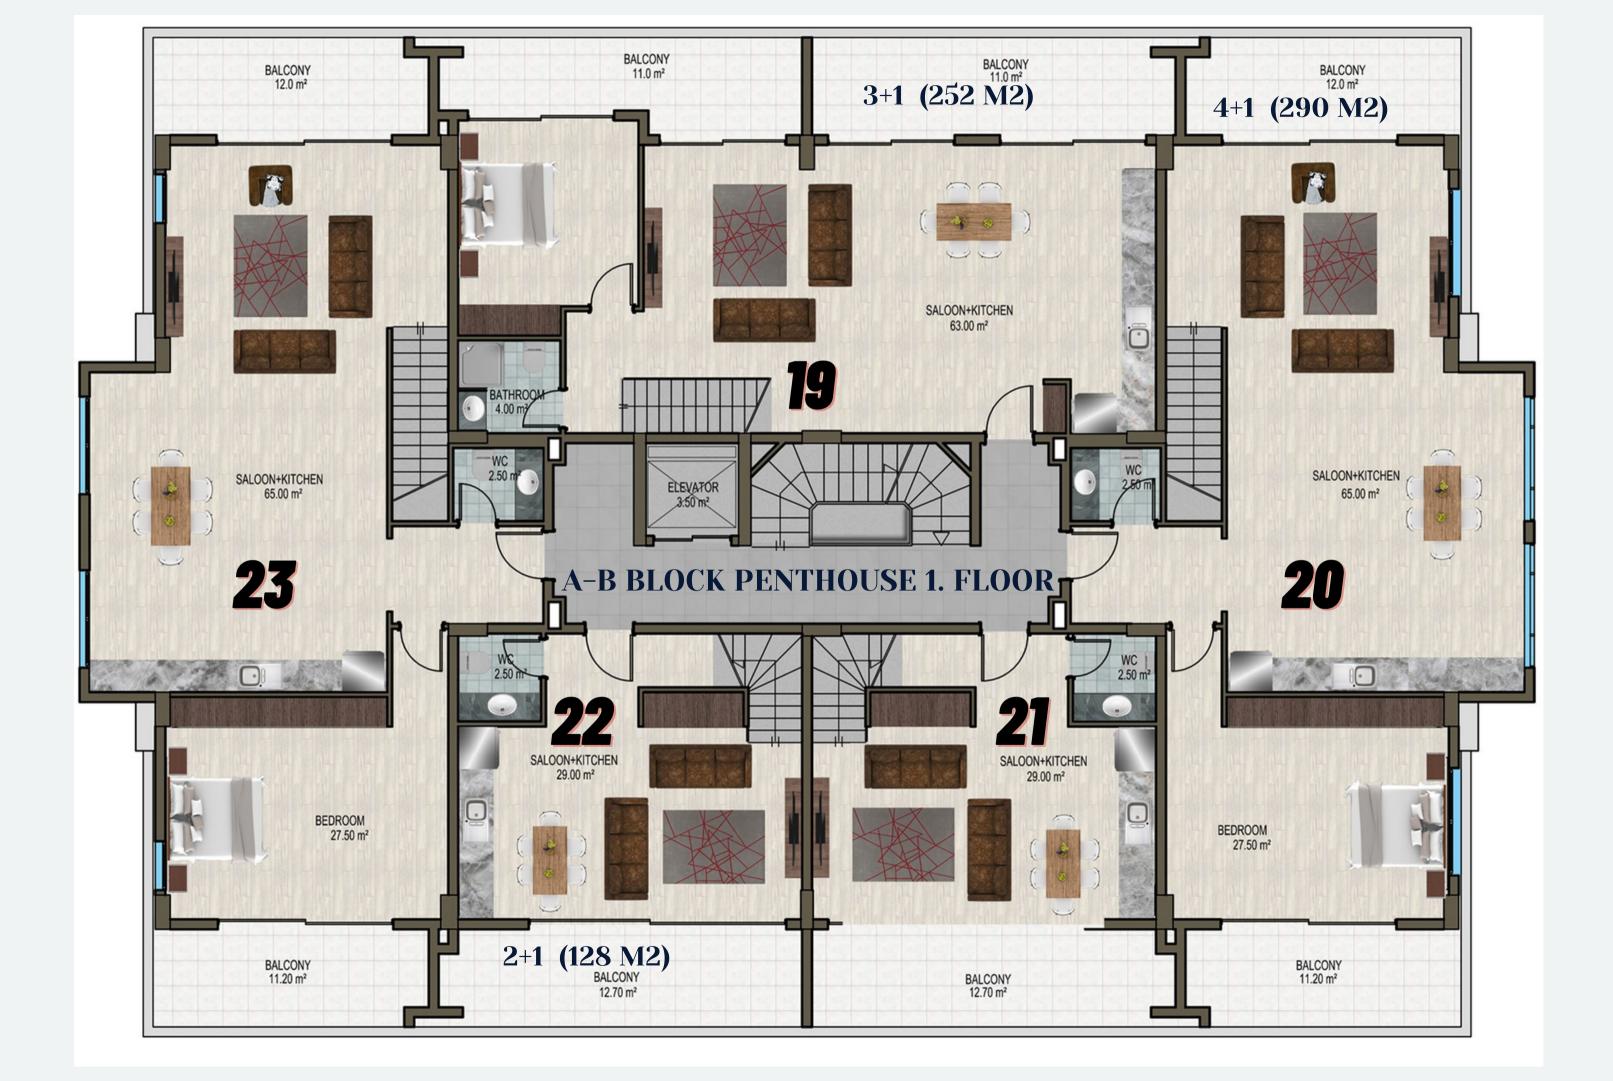

😜

720 METERS DISTANCE **TO THE SEA** 

KARGICAK **ALANYA** 

IN THE NATURE **QUIET LOCATION** 

SUPER MARKETS

**PUBLIC TRANSPORT** 

25 KM DISTANCE TO AIRPORT **12 KM DISTANCE TO ALANYA** 

Perle Camping A101 Market

Golf City Plaj

**Algros** 

Cafe

**AURA** Mavi Çam Sitesi

Konak Seaside Resort

SUNNY HILL RESIDENCE

Konak Seaside Resort

ALANYA CITY PIZZA,CAFE - ACG

Secret Paradise Residence

Şimşek Mobilya

### Kargıcak Köyü Cami

Gold Bau 2 Si

uxton Park Alanya

Toro

TOTAL 3 BUILDINGS

**Total Floor: 5** 

**Total: 66 Apartments** 

H

Plot: 6.500 m2

**B BLOCK** 

1+1 2+1 2+1 GARDEN AND PENTHOUSE 3+1 3+1 PENTHOUSE 4+1 GARDEN DUPLEX WITH PRIVATE GARDEN 4+1 PENTHOUSE WITH POOL

10 100 100 100

**C BLOCK** 

# ECO BLUE

## A BLOCK



IIM KAT PLANT





A VE B ZEMIN KATPLANI







### **A-B BLOCK PENTHOUSE TOP FLOOR**





### C BLOK 2.3 FLOOR PLAN

### **C BLOCK PENTHOUSE 1. FLOOR**



### 3+1 (214 M2)



### C BLOK ROOF FLOOR PLAN







# SWIMMING POOL

T

ECO R

# PERGOLAS

# ORNAMENTAL POODLS











# FITNESS WELL EQUIPPED



























# SOLAR MATER HEATING







# SECURITY CANERA



# CARE TAKER APA



# POMER GENERATOR



# APARTMENTS HAS OWN STORAGE





# WHY ECO BLUE?

### **ADVANTAGES**



### SEA AND NATURE VIEW

BUILD BY EXPERIENCED CONSTRUCTION COMPANY SINCE 1980



## FULL SOCIAL FACILITIES



## AFFORDABLE PRICES AND PAYMENT PLAN





## İNŞAAT<mark>&</mark>MİMARLIK

3.25% (73)