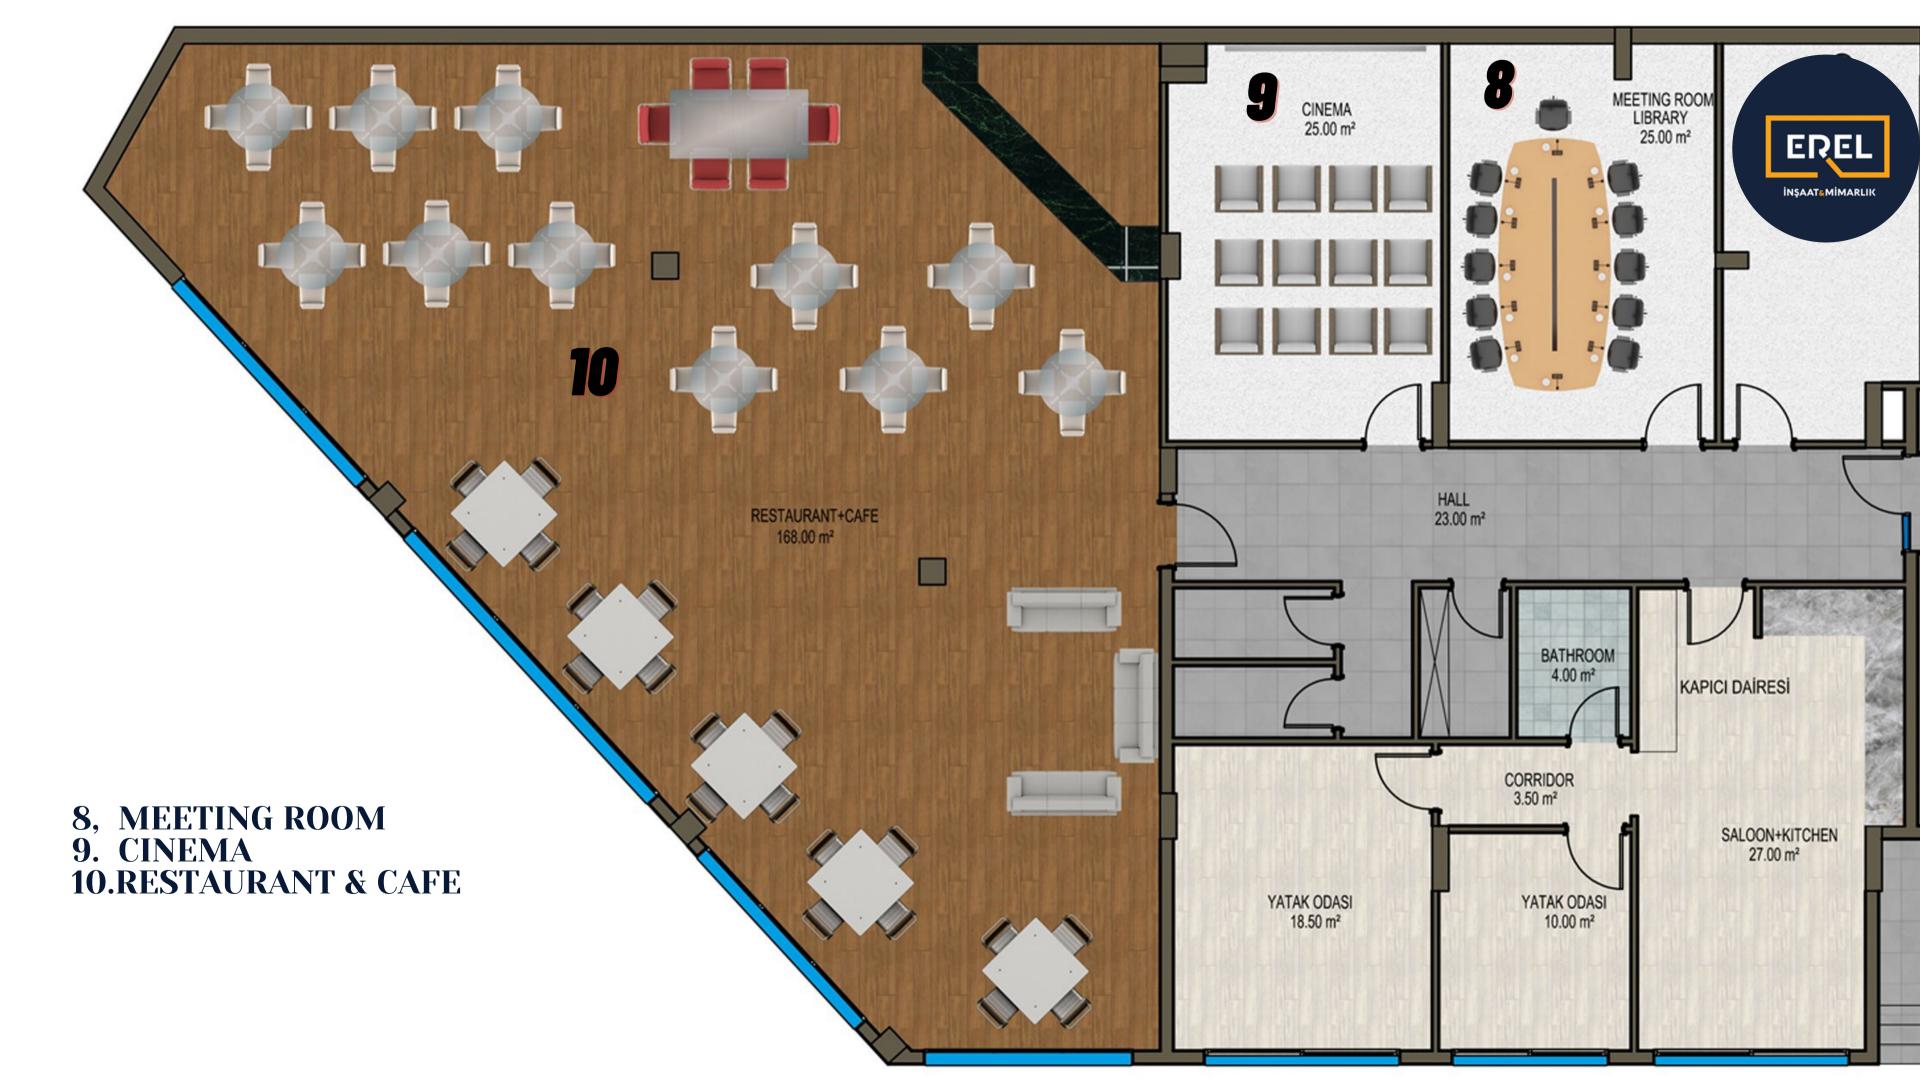

esidence - ACG

Mahmutlar Villa 😜

720 METERS DISTANCE **TO THE SEA** 

KARGICAK **ALANYA** 

IN THE NATURE **QUIET LOCATION** 

SUPER MARKETS

**PUBLIC TRANSPORT** 

25 KM DISTANCE TO AIRPORT **12 KM DISTANCE TO ALANYA** 

Perle Camping A101 Market

Golf City Plaj

**Algros** 

Cafe

**AURA** Mavi Çam Sitesi

Konak Seaside Resort

SUNNY HILL RESIDENCE

Konak Seaside Resort

ALANYA CITY PIZZA,CAFE - ACG

Secret Paradise Residence

Şimşek Mobilya

### Kargıcak Köyü Cami

Gold Bau 2 Si

uxton Park Alanya

Toro

TOTAL 3 BUILDINGS

**Total Floor: 5** 

**Total: 66 Apartments** 

H

Plot: 6.500 m2

**B BLOCK** 

1+1 2+1 2+1 GARDEN AND PENTHOUSE 3+1 3+1 PENTHOUSE 4+1 GARDEN DUPLEX WITH PRIVATE GARDEN 4+1 PENTHOUSE WITH POOL

10 100 100 100

**C BLOCK** 

# ECO BLUE

## A BLOCK



IIM KAT PLANT





A VE B ZEMIN KATPLANI







### **A-B BLOCK PENTHOUSE TOP FLOOR**





### C BLOK 2.3 FLOOR PLAN

### **C BLOCK PENTHOUSE 1. FLOOR**



### 3+1 (214 M2)



### C BLOK ROOF FLOOR PLAN







# SWIMMING POOL

T

ECO R

# PERGOLAS

# ORNAMENTAL POODLS











# FITNESS WELL EQUIPPED



























# SOLAR MATER HEATING







# SECURITY CANERA



# CARE TAKER APA



# POMER GENERATOR



# APARTMENTS HAS OWN STORAGE





# WHY ECO BLUE?

### **ADVANTAGES**



### SEA AND NATURE VIEW

BUILD BY EXPERIENCED CONSTRUCTION COMPANY SINCE 1980



## FULL SOCIAL FACILITIES



## AFFORDABLE PRICES AND PAYMENT PLAN





## İNŞAAT<mark>&</mark>MİMARLIK

3.25% (73)