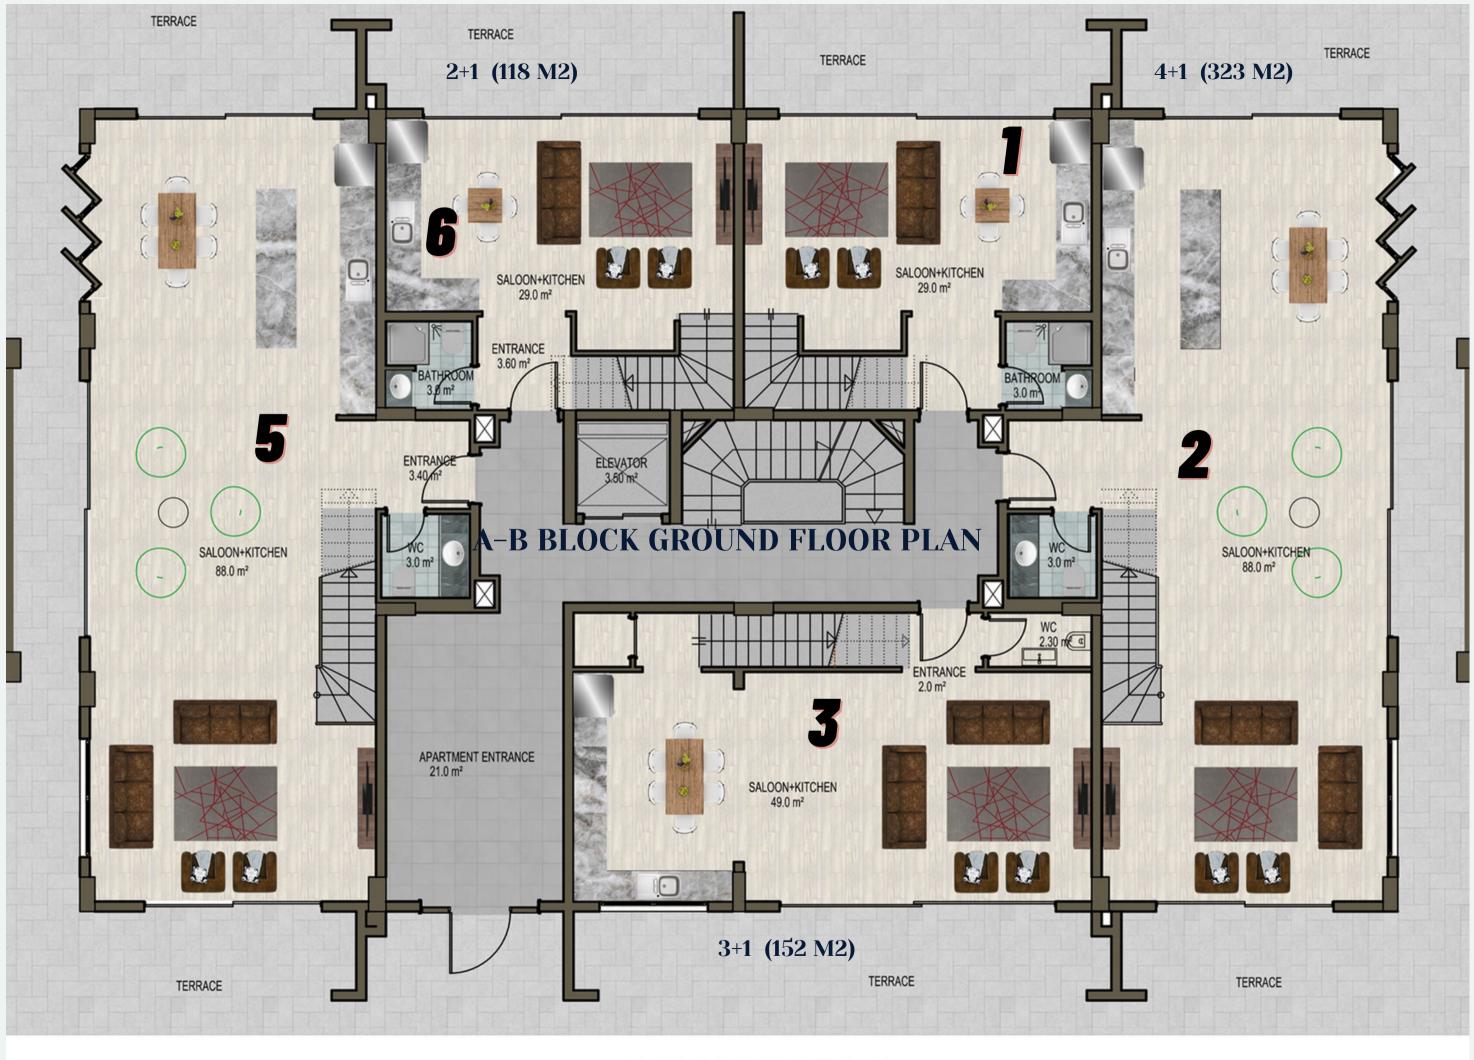

idence - ACG

Mahmutlar Villa 😜

720 METERS DISTANCE **TO THE SEA** 

KARGICAK **ALANYA** 

IN THE NATURE **QUIET LOCATION** 

SUPER MARKETS

**PUBLIC TRANSPORT** 

25 KM DISTANCE TO AIRPORT **12 KM DISTANCE TO ALANYA** 

Perle Camping A101 Market

Golf City Plaj

**Algros** 

Cafe

**AURA** Mavi Çam Sitesi

Konak Seaside Resort

SUNNY HILL RESIDENCE

Konak Seaside Resort

ALANYA CITY PIZZA,CAFE - ACG

Secret Paradise Residence

Şimşek Mobilya

### Kargıcak Köyü Cami

Gold Bau 2 Si

uxton Park Alanya

Toro

TOTAL 3 BUILDINGS

**Total Floor: 5** 

**Total: 66 Apartments** 

H

Plot: 6.500 m2

**B BLOCK** 

1+1 2+1 2+1 GARDEN AND PENTHOUSE 3+1 3+1 PENTHOUSE 4+1 GARDEN DUPLEX WITH PRIVATE GARDEN 4+1 PENTHOUSE WITH POOL

10 100 100 100

**C BLOCK** 

# ECO BLUE

## A BLOCK



IIM KAT PLANT





A VE B ZEMIN KATPLANI







### **A-B BLOCK PENTHOUSE TOP FLOOR**





### C BLOK 2.3 FLOOR PLAN

### **C BLOCK PENTHOUSE 1. FLOOR**



### 3+1 (214 M2)



### C BLOK ROOF FLOOR PLAN







# SWIMMING POOL

T

ECO R

# PERGOLAS

# ORNAMENTAL POODLS











# FITNESS WELL EQUIPPED



























# SOLAR MATER HEATING







# SECURITY CANERA



# CARE TAKER APA



# POMER GENERATOR



# APARTMENTS HAS OWN STORAGE





# WHY ECO BLUE?

### **ADVANTAGES**



### SEA AND NATURE VIEW

BUILD BY EXPERIENCED CONSTRUCTION COMPANY SINCE 1980



## FULL SOCIAL FACILITIES



## AFFORDABLE PRICES AND PAYMENT PLAN





## İNŞAAT<mark>&</mark>MİMARLIK

3.25% (73)