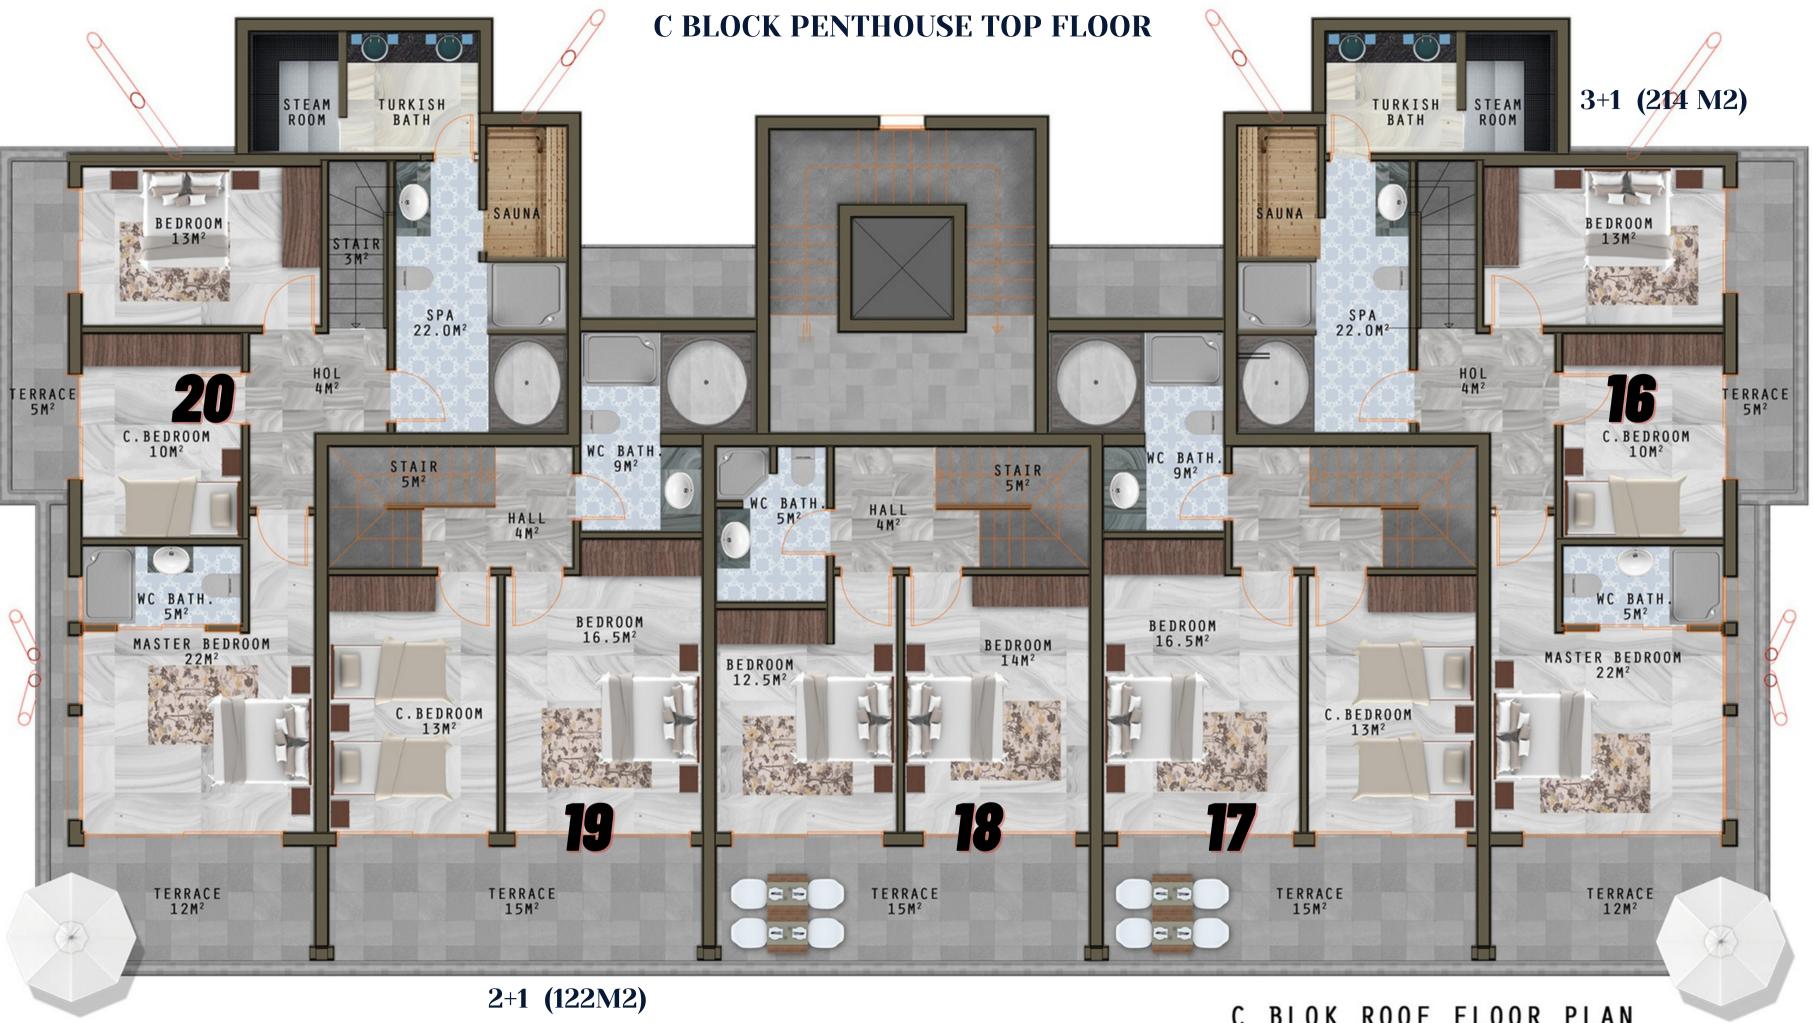

ORT** 

25 KM DISTANCE TO AIRPORT **12 KM DISTANCE TO ALANYA** 

Perle Camping A101 Market

Golf City Plaj

**Algros** 

Cafe

**AURA** Mavi Çam Sitesi

Konak Seaside Resort

SUNNY HILL RESIDENCE

Konak Seaside Resort

ALANYA CITY PIZZA,CAFE - ACG

Secret Paradise Residence

Şimşek Mobilya

### Kargıcak Köyü Cami

Gold Bau 2 Si

uxton Park Alanya

Toro

TOTAL 3 BUILDINGS

**Total Floor: 5** 

**Total: 66 Apartments** 

H

Plot: 6.500 m2

**B BLOCK** 

1+1 2+1 2+1 GARDEN AND PENTHOUSE 3+1 3+1 PENTHOUSE 4+1 GARDEN DUPLEX WITH PRIVATE GARDEN 4+1 PENTHOUSE WITH POOL

10 100 100 100

**C BLOCK** 

# ECO BLUE

## A BLOCK



IIM KAT PLANT





A VE B ZEMIN KATPLANI







### **A-B BLOCK PENTHOUSE TOP FLOOR**





### C BLOK 2.3 FLOOR PLAN

### **C BLOCK PENTHOUSE 1. FLOOR**



### 3+1 (214 M2)



### C BLOK ROOF FLOOR PLAN







# SWIMMING POOL

T

ECO R

# PERGOLAS

# ORNAMENTAL POODLS











# FITNESS WELL EQUIPPED



























# SOLAR MATER HEATING







# SECURITY CANERA



# CARE TAKER APA



# POMER GENERATOR



# APARTMENTS HAS OWN STORAGE





# WHY ECO BLUE?

### **ADVANTAGES**



### SEA AND NATURE VIEW

BUILD BY EXPERIENCED CONSTRUCTION COMPANY SINCE 1980



## FULL SOCIAL FACILITIES



## AFFORDABLE PRICES AND PAYMENT PLAN





## İNŞAAT<mark>&</mark>MİMARLIK

3.25% (73)