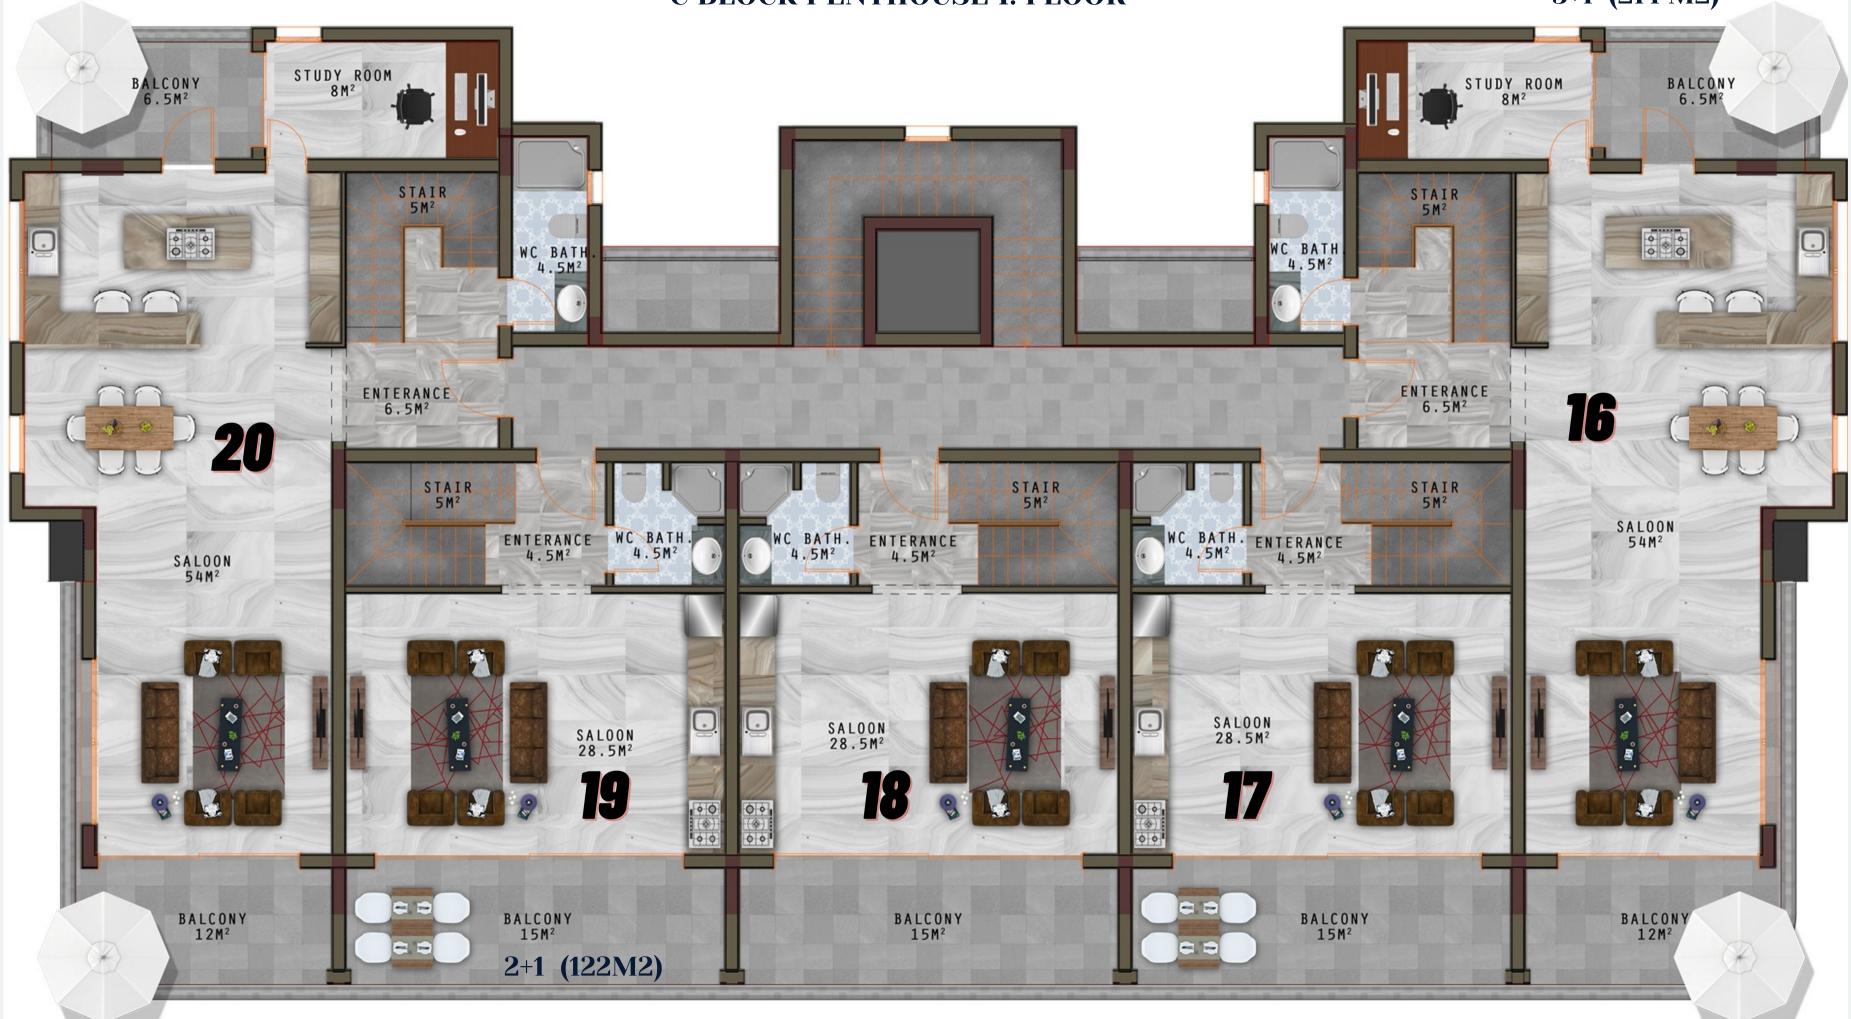

ETS

**PUBLIC TRANSPORT** 

25 KM DISTANCE TO AIRPORT **12 KM DISTANCE TO ALANYA** 

Perle Camping A101 Market

Golf City Plaj

**Algros** 

Cafe

**AURA** Mavi Çam Sitesi

Konak Seaside Resort

SUNNY HILL RESIDENCE

Konak Seaside Resort

ALANYA CITY PIZZA,CAFE - ACG

Secret Paradise Residence

Şimşek Mobilya

### Kargıcak Köyü Cami

Gold Bau 2 Si

uxton Park Alanya

Toro

TOTAL 3 BUILDINGS

**Total Floor: 5** 

**Total: 66 Apartments** 

H

Plot: 6.500 m2

**B BLOCK** 

1+1 2+1 2+1 GARDEN AND PENTHOUSE 3+1 3+1 PENTHOUSE 4+1 GARDEN DUPLEX WITH PRIVATE GARDEN 4+1 PENTHOUSE WITH POOL

10 100 100 100

**C BLOCK** 

# ECO BLUE

## A BLOCK



IIM KAT PLANT





A VE B ZEMIN KATPLANI







### **A-B BLOCK PENTHOUSE TOP FLOOR**





### C BLOK 2.3 FLOOR PLAN

### **C BLOCK PENTHOUSE 1. FLOOR**



### 3+1 (214 M2)



### C BLOK ROOF FLOOR PLAN







# SWIMMING POOL

T

ECO R

# PERGOLAS

# ORNAMENTAL POODLS











# FITNESS WELL EQUIPPED



























# SOLAR MATER HEATING







# SECURITY CANERA



# CARE TAKER APA



# POMER GENERATOR



# APARTMENTS HAS OWN STORAGE





# WHY ECO BLUE?

### **ADVANTAGES**



### SEA AND NATURE VIEW

BUILD BY EXPERIENCED CONSTRUCTION COMPANY SINCE 1980



## FULL SOCIAL FACILITIES



## AFFORDABLE PRICES AND PAYMENT PLAN





## İNŞAAT<mark>&</mark>MİMARLIK

3.25% (73)