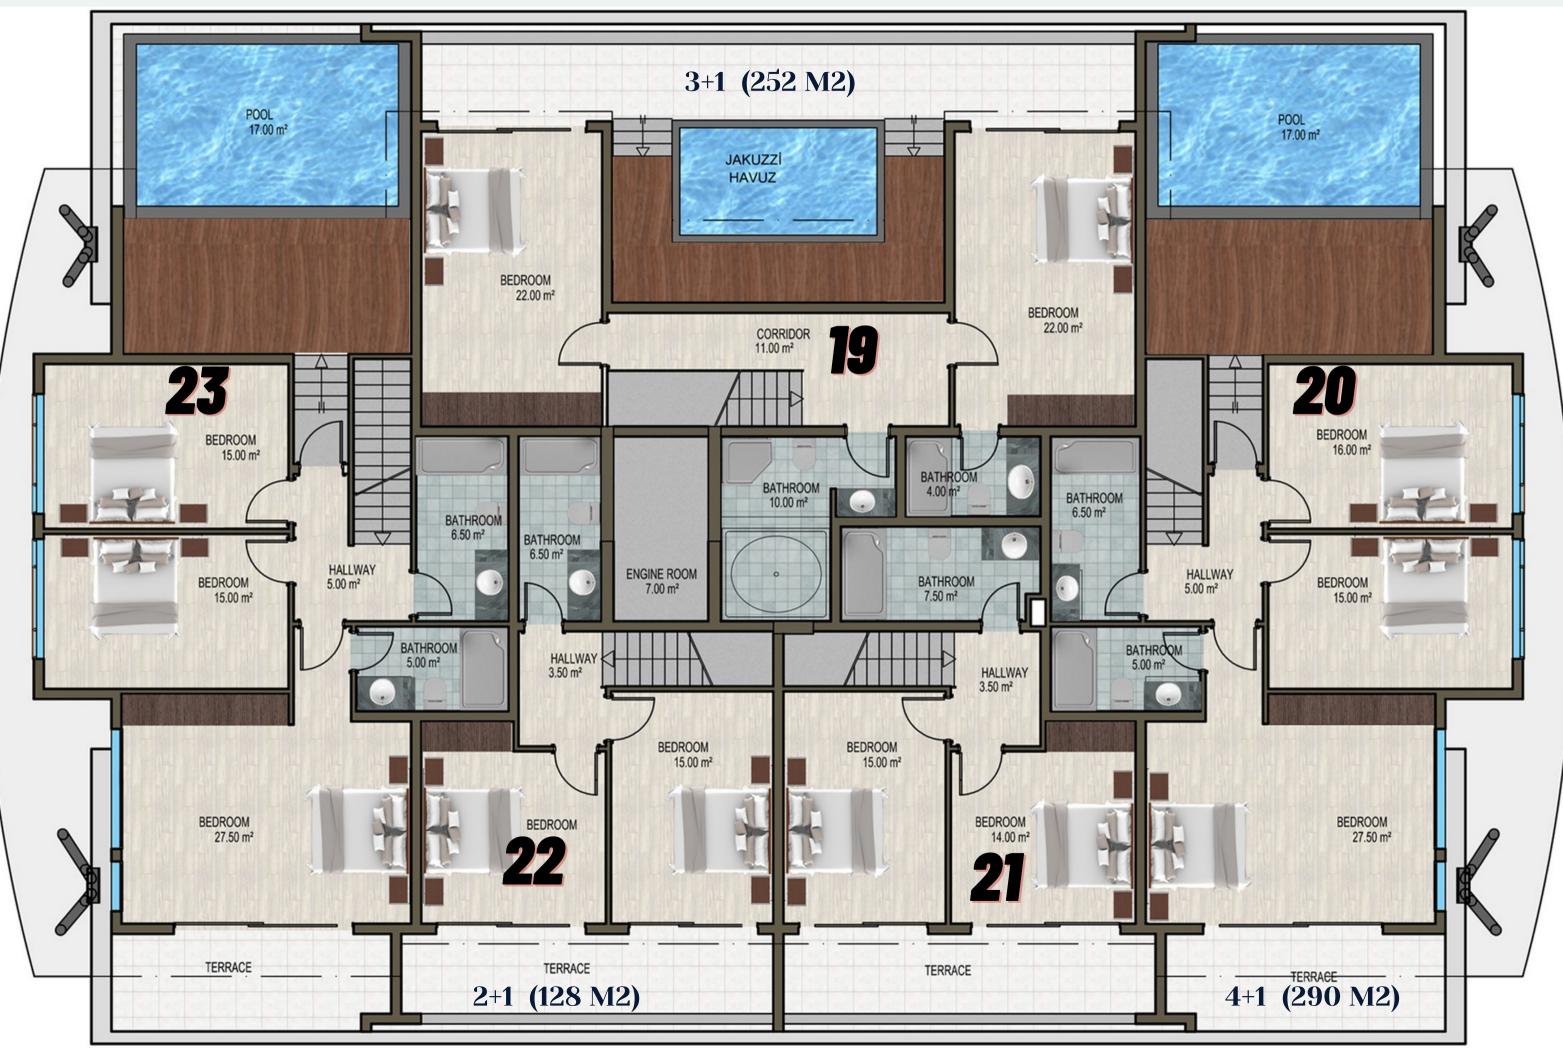

KARGICAK **ALANYA** 

IN THE NATURE **QUIET LOCATION** 

SUPER MARKETS

**PUBLIC TRANSPORT** 

25 KM DISTANCE TO AIRPORT **12 KM DISTANCE TO ALANYA** 

Perle Camping A101 Market

Golf City Plaj

**Algros** 

Cafe

**AURA** Mavi Çam Sitesi

Konak Seaside Resort

SUNNY HILL RESIDENCE

Konak Seaside Resort

ALANYA CITY PIZZA,CAFE - ACG

Secret Paradise Residence

Şimşek Mobilya

### Kargıcak Köyü Cami

Gold Bau 2 Si

uxton Park Alanya

Toro

TOTAL 3 BUILDINGS

**Total Floor: 5** 

**Total: 66 Apartments** 

H

Plot: 6.500 m2

**B BLOCK** 

1+1 2+1 2+1 GARDEN AND PENTHOUSE 3+1 3+1 PENTHOUSE 4+1 GARDEN DUPLEX WITH PRIVATE GARDEN 4+1 PENTHOUSE WITH POOL

10 100 100 100

**C BLOCK** 

# ECO BLUE

## A BLOCK



IIM KAT PLANT





A VE B ZEMIN KATPLANI







### **A-B BLOCK PENTHOUSE TOP FLOOR**





### C BLOK 2.3 FLOOR PLAN

### **C BLOCK PENTHOUSE 1. FLOOR**



### 3+1 (214 M2)



### C BLOK ROOF FLOOR PLAN







# SWIMMING POOL

T

ECO R

# PERGOLAS

# ORNAMENTAL POODLS











# FITNESS WELL EQUIPPED



























# SOLAR MATER HEATING







# SECURITY CANERA



# CARE TAKER APA



# POMER GENERATOR



# APARTMENTS HAS OWN STORAGE





# WHY ECO BLUE?

### **ADVANTAGES**



### SEA AND NATURE VIEW

BUILD BY EXPERIENCED CONSTRUCTION COMPANY SINCE 1980



## FULL SOCIAL FACILITIES



## AFFORDABLE PRICES AND PAYMENT PLAN





## İNŞAAT<mark>&</mark>MİMARLIK

3.25% (73)