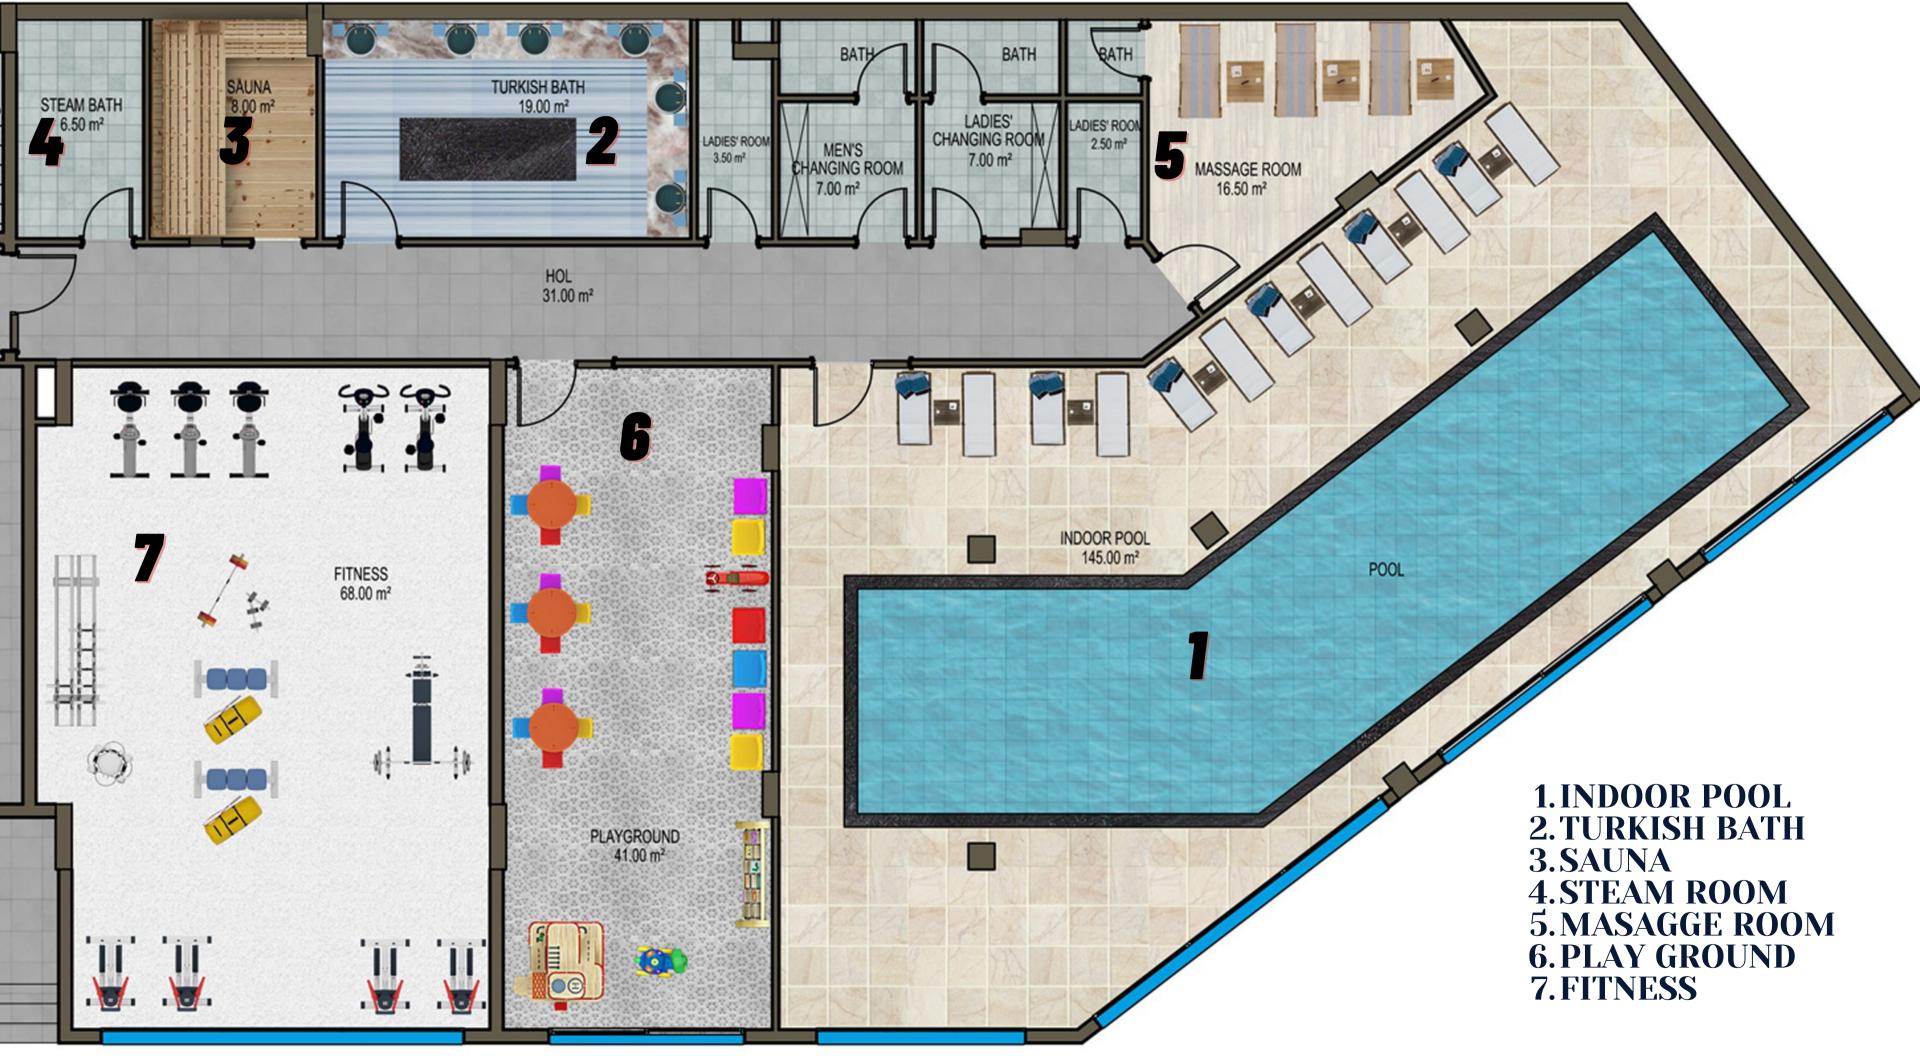

8/1

Eco Marine Residence - ACG

Mahmutlar Villa 😜

720 METERS DISTANCE **TO THE SEA** 

KARGICAK **ALANYA** 

IN THE NATURE **QUIET LOCATION** 

SUPER MARKETS

**PUBLIC TRANSPORT** 

25 KM DISTANCE TO AIRPORT **12 KM DISTANCE TO ALANYA** 

Perle Camping A101 Market

Golf City Plaj

**Algros** 

Cafe

**AURA** Mavi Çam Sitesi

Konak Seaside Resort

SUNNY HILL RESIDENCE

Konak Seaside Resort

ALANYA CITY PIZZA,CAFE - ACG

Secret Paradise Residence

Şimşek Mobilya

### Kargıcak Köyü Cami

Gold Bau 2 Si

uxton Park Alanya

Toro

TOTAL 3 BUILDINGS

**Total Floor: 5** 

**Total: 66 Apartments** 

H

Plot: 6.500 m2

**B BLOCK** 

1+1 2+1 2+1 GARDEN AND PENTHOUSE 3+1 3+1 PENTHOUSE 4+1 GARDEN DUPLEX WITH PRIVATE GARDEN 4+1 PENTHOUSE WITH POOL

10 100 100 100

**C BLOCK** 

# ECO BLUE

## A BLOCK



IIM KAT PLANT





A VE B ZEMIN KATPLANI







### **A-B BLOCK PENTHOUSE TOP FLOOR**





### C BLOK 2.3 FLOOR PLAN

### **C BLOCK PENTHOUSE 1. FLOOR**



### 3+1 (214 M2)



### C BLOK ROOF FLOOR PLAN







# SWIMMING POOL

T

ECO R

# PERGOLAS

# ORNAMENTAL POODLS











# FITNESS WELL EQUIPPED



























# SOLAR MATER HEATING







# SECURITY CANERA



# CARE TAKER APA



# POMER GENERATOR



# APARTMENTS HAS OWN STORAGE





# WHY ECO BLUE?

### **ADVANTAGES**



### SEA AND NATURE VIEW

BUILD BY EXPERIENCED CONSTRUCTION COMPANY SINCE 1980



## FULL SOCIAL FACILITIES



## AFFORDABLE PRICES AND PAYMENT PLAN





## İNŞAAT<mark>&</mark>MİMARLIK

3.25% (73)