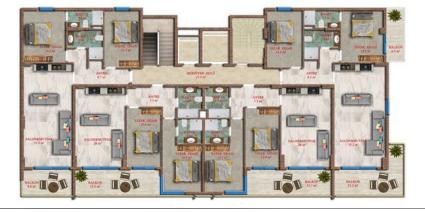

## **PROJECT |** PLANS

**B** Block

2+1 - 115 m<sup>2</sup> Entrance: 6.5 m<sup>2</sup> Bathroom: 4.5 m<sup>2</sup> Master Bedroom: 15 m<sup>2</sup> Master Bathroom: 7.2m<sup>2</sup> Bedroom: 15.2 m<sup>2</sup> Kitchen and Living room: 41 m<sup>2</sup> Balcony 1: 7 m<sup>2</sup> Balcony 2: 18.6 m<sup>2</sup>

1+1 - 61 m<sup>2</sup> Entrance: 4 m<sup>2</sup> Bathroom: 4.5 m<sup>2</sup> Bedroom: 14 m<sup>2</sup> Kitchen and Living room: 28 m<sup>2</sup> Balcony: 10.5 m<sup>2</sup>

2+1 - 100 m<sup>2</sup> Entrance: 11 m<sup>2</sup> Bathroom: 5 m<sup>2</sup> Master Bedroom: 15 m<sup>2</sup> Master Bathroom: 5 m<sup>2</sup> Bedroom: 15 m<sup>2</sup> Kitchen and Living room: 37 m<sup>2</sup> Balcony: 12 m<sup>2</sup>

2+1 - 95 m<sup>2</sup> Entrance: 10 m<sup>2</sup> Bathroom: 5 m<sup>2</sup> Master Bedroom: 14 m<sup>2</sup> Master Bathroom: 4 m<sup>2</sup> Bedroom: 14 m<sup>2</sup> Kitchen and Living room: 32 m<sup>2</sup> Balcony: 16 m<sup>2</sup>