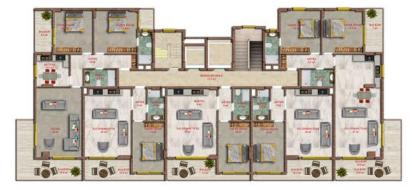

## **PROJECT |** PLANS

**B** Block

2+1 - 115 m<sup>2</sup> Entrance: 6.5 m<sup>2</sup> Bathroom: 4.5 m<sup>2</sup> Master Bedroom: 15 m<sup>2</sup> Master Bathroom: 7.2m<sup>2</sup> Bedroom: 15.2 m<sup>2</sup> Kitchen and Living room: 41 m<sup>2</sup> Balcony 1: 7 m<sup>2</sup> Balcony 2: 18.6 m<sup>2</sup>

1+1 - 61 m<sup>2</sup> Entrance: 4 m<sup>2</sup> Bathroom: 4.5 m<sup>2</sup> Bedroom: 14 m<sup>2</sup> Kitchen and Living room: 28 m<sup>2</sup> Balcony: 10.5 m<sup>2</sup>

2+1 - 100 m<sup>2</sup> Entrance: 11 m<sup>2</sup> Bathroom: 5 m<sup>2</sup> Master Bedroom: 15 m<sup>2</sup> Master Bathroom: 5 m<sup>2</sup> Bedroom: 15 m<sup>2</sup> Kitchen and Living room: 37 m<sup>2</sup> Balcony: 12 m<sup>2</sup>

2+1 - 95 m<sup>2</sup> Entrance: 10 m<sup>2</sup> Bathroom: 5 m<sup>2</sup> Master Bedroom: 14 m<sup>2</sup> Master Bathroom: 4 m<sup>2</sup> Bedroom: 14 m<sup>2</sup> Kitchen and Living room: 32 m<sup>2</sup> Balcony: 16 m<sup>2</sup>