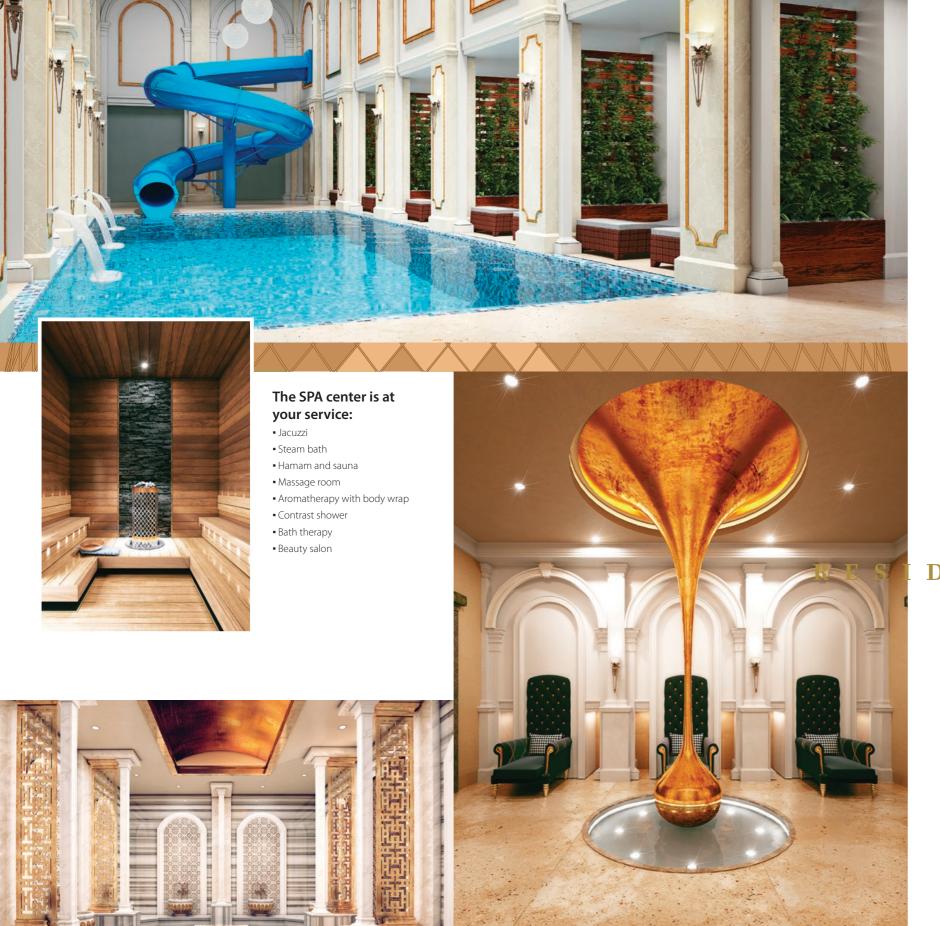

### The infrastructure of the complex is divided into male and female zones:

- Indoor pools & Indoor water parks
- Saunas & Hamams & Rest
- Massage rooms and private massage rooms
- Fitness salons

SOCIAL AREA

- Playgrounds for children
- A restaurant
- Cinema & Library
- Rooms for meetings and business meetings
- Guest apartments
- Gardens with landscaping
- Private beach & Transfer