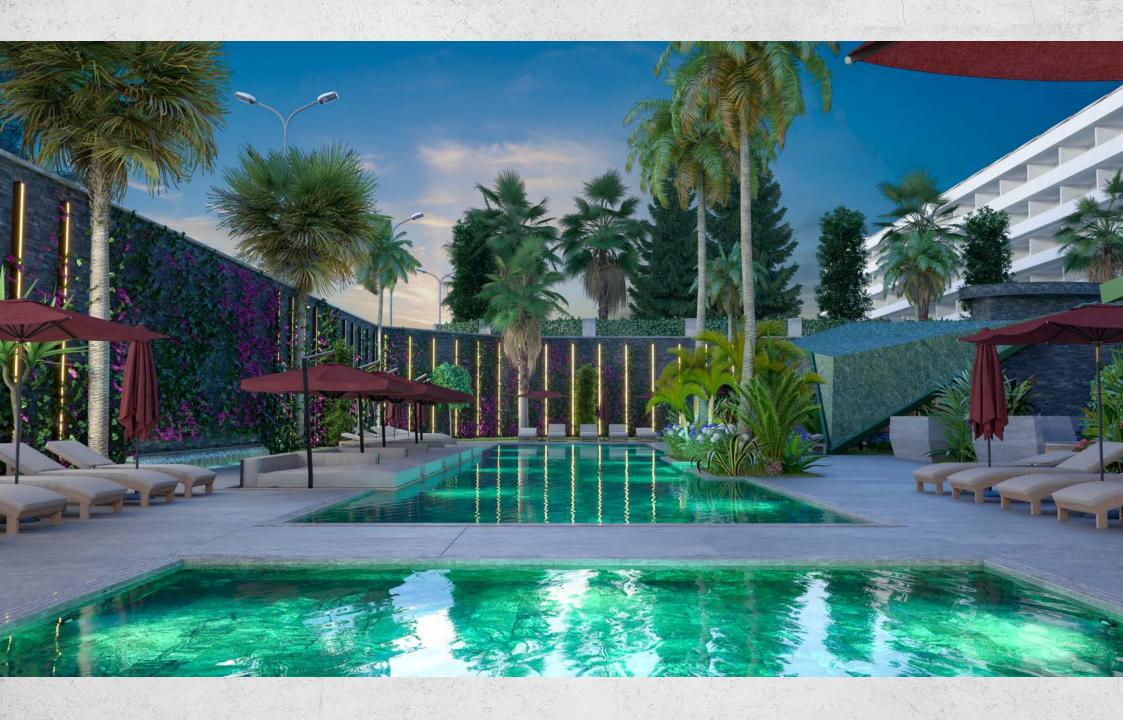

## FACILITIES: UNLIMITED FREEDOM

**NORDIC ART** presents a wide selection of project facilities that will make your life on the Mediterranean coast bright, convenient and comfortable:

- Outdoor swimming pool
- Indoor heated pool
- Playground
- Billiards
- Table tennis
- Sauna
- Turkish bath (hammam)
- Steam room
- Massage rooms
- Lobby
- Children's playroom
- Indoor parking
- Storage space
- Landscaped garden
- Electric generator