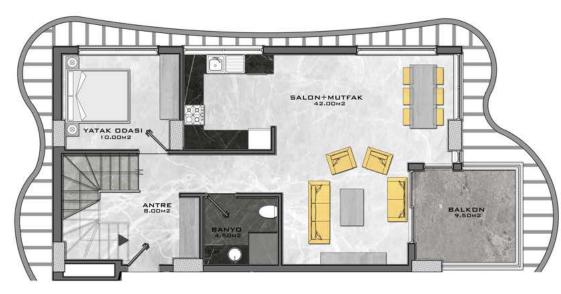

# GARDEN DUPLEXES LOFT

DAİRE BRÜT M² (1+1) 75.00 M² + 20.00 M² (TERAS) = 95.00 M²

+ 30.00 M2 (ORTAK ALAN) = 125.00 M2

DAİRE BRÜT M<sup>2</sup> (1+1) 75.00 M<sup>2</sup> + 20.00 M<sup>2</sup> (TERAS) = 95.00 M<sup>2</sup>

+ 30.00 M<sup>2</sup> (ORTAK ALAN) = 125.00 M<sup>2</sup>