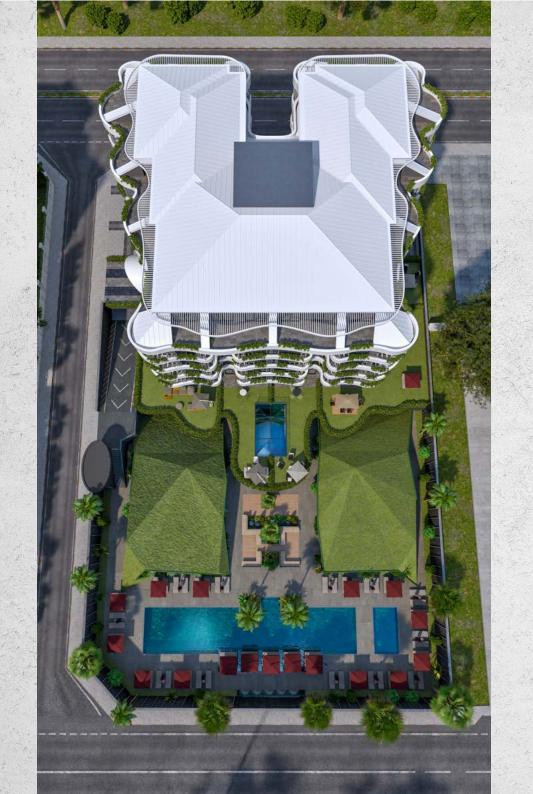

## FACILITIES: UNLIMITED FREEDOM

**NORDIC ART** presents a wide selection of project facilities that will make your life on the Mediterranean coast bright, convenient and comfortable:

- Outdoor swimming pool
- Indoor heated pool
- Playground
- Billiards
- Table tennis
- Sauna
- Turkish bath (hammam)
- Steam room
- Massage rooms
- Lobby
- Children's playroom
- Indoor parking
- Storage space
- Landscaped garden
- Electric generator