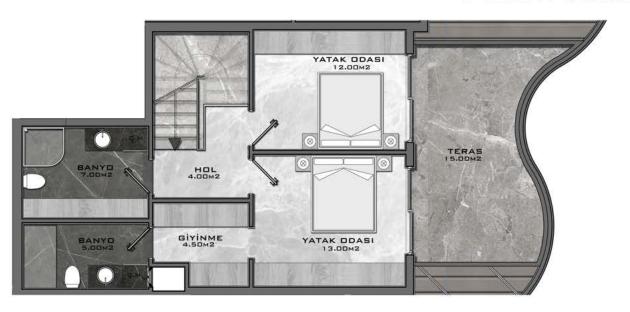

# PENTHOUSES

DAİRE BRÜT M² (2+1) 96.00 M² + 22.00 M² (BALKON / TERAS) = 118.00 M²

+ 11.00 M2 (ORTAK ALAN) = 129.00 M2

DAİRE BRÜT M² (2+1) 96.00 M² + 22.00 M² (BALKON / TERAS) = 118.00 M²

+ 11.00 M<sup>2</sup> (ORTAK ALAN) = 129.00 M<sup>2</sup>