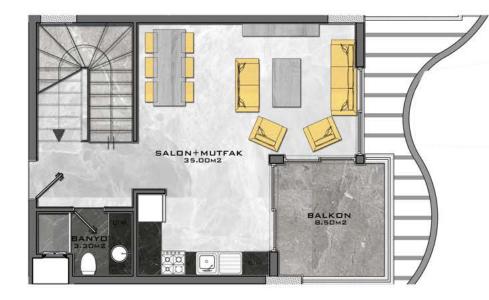

# DAİRE BRÜT M² (2+1) 77.00 M² + 9.50 M² (BALKON) = 86.50 M²

+ 16.00 M<sup>2</sup> (ORTAK ALAN) = 102.50 M<sup>2</sup>