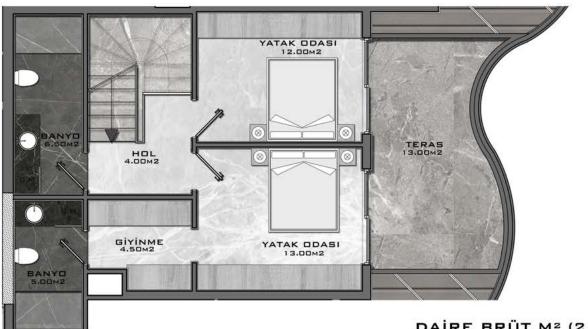

# DAİRE BRÜT M² (2+1) 100.00 M² + 23.50 M² (BALKON / TERAS) = 123.50 M²

+ 10.00 M2 (ORTAK ALAN) = 133.50 M2

DAİRE BRÜT M² (3+1) 116.00 M² + 37.50 M² (BALKON / TERAS) = 153.50 M²

+ 15.00 M<sup>2</sup> (ORTAK ALAN) = 168.50 M<sup>2</sup>

DAİRE BRÜT M² (3+1) 116.00 M² + 37.50 M² (BALKON / TERAS) = 153.50 M²

+ 15.00 M<sup>2</sup> (ORTAK ALAN) = 168.50 M<sup>2</sup>