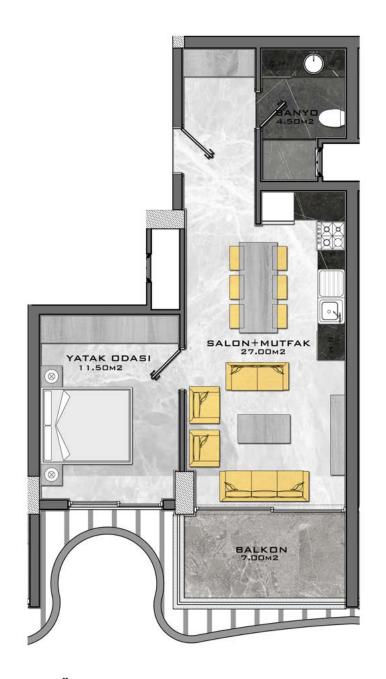

= 181.50 M2



DAÍRE BRŮT M² (2+1) 96.00 M² + 22.00 M² (BALKON / TERAS) = 118.00 M²

+ 11.00 M2 (ORTAK ALAN) = 129.00 M2

96.00 M2 + 22.00 M2 (BALKON / TERAS) = 118.00 M2

+ 11.00 M2 (ORTAK ALAN) = 129.00 M2





# GARDEN DUPLEXES LOFT





DAİRE BRÜT M² (1+1) 75.00 M² + 20.00 M² (TERAS) = 95.00 M²

+ 30.00 M2 (ORTAK ALAN) = 125.00 M2



DAİRE BRÜT M<sup>2</sup> (1+1) 75.00 M<sup>2</sup> + 20.00 M<sup>2</sup> (TERAS) = 95.00 M<sup>2</sup>

+ 30.00 M<sup>2</sup> (ORTAK ALAN) = 125.00 M<sup>2</sup>

## DAİRE BRÜT M² (2+1) 91.00 M² + 38.00 M² (TERAS) = 129.00 M²

+ 36.00 M<sup>2</sup> (ORTAK ALAN) = 165.00 M<sup>2</sup>







DAİRE BRÜT M² (2+1) 102.00 M² + 75.00 M² (TERAS) = 177.00 M²

+ 42.00 M2 (ORTAK ALAN) = 219.00 M2



+ 42.00 M² (ORTAK ALAN) = 250.00 M²



# ONE-LEVEL APARTMENTS









DAİRE BRÜT M<sup>2</sup> (1+1) 50.00 M<sup>2</sup> + 7.00 M<sup>2</sup> (BALKON) = 57.00 M<sup>2</sup> DAİRE BRÜT M² (1+1) 50.00 M² + 7.00 M² (BALKON) = 57.00 M²





# DAİRE BRÜT M² (2+1) 77.00 M² + 9.50 M² (BALKON) = 86.50 M²

+ 16.00 M<sup>2</sup> (ORTAK ALAN) = 102.50 M<sup>2</sup>



# DAİRE BRÜT M² (2+1) 77.00 M² + 9.50 M² (BALKON) = 86.50 M²

+ 16.00 M<sup>2</sup> (ORTAK ALAN) = 102.50 M<sup>2</sup>





# PENTHOUSES





DAİRE BRÜT M² (2+1) 96.00 M² + 22.00 M² (BALKON / TERAS) = 118.00 M²

+ 11.00 M2 (ORTAK ALAN) = 129.00 M2





DAİRE BRÜT M² (2+1) 96.00 M² + 22.00 M² (BALKON / TERAS) = 118.00 M²

+ 11.00 M<sup>2</sup> (ORTAK ALAN) = 129.00 M<sup>2</sup>





DAİRE BRÜT M² (2+1) 100.00 M² + 21.50 M² (BALKON / TERAS) = 121.50 M²

+ 10.00 M2 (ORTAK ALAN) = 131.50 M2





DAİRE B