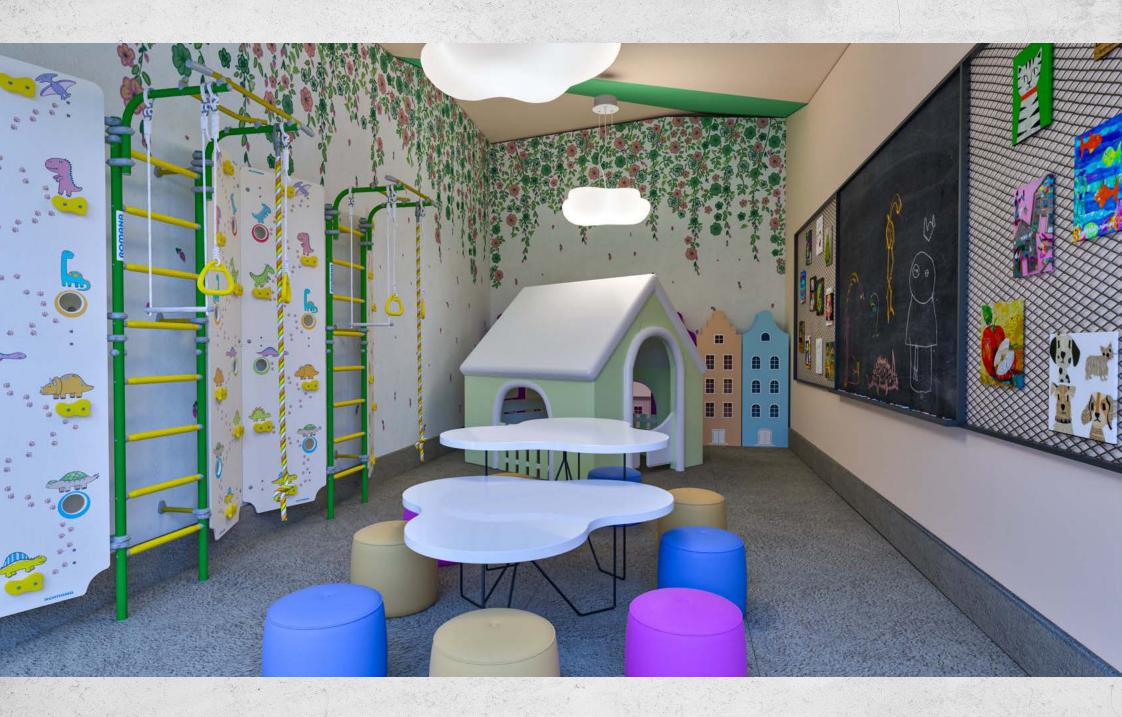

## FACILITIES: UNLIMITED FREEDOM

**NORDIC ART** presents a wide selection of project facilities that will make your life on the Mediterranean coast bright, convenient and comfortable:

- Outdoor swimming pool
- Indoor heated pool
- Playground
- Billiards
- Table tennis
- Sauna
- Turkish bath (hammam)
- Steam room
- Massage rooms
- Lobby
- Children's playroom
- Indoor parking
- Storage space
- Landscaped garden
- Electric generator