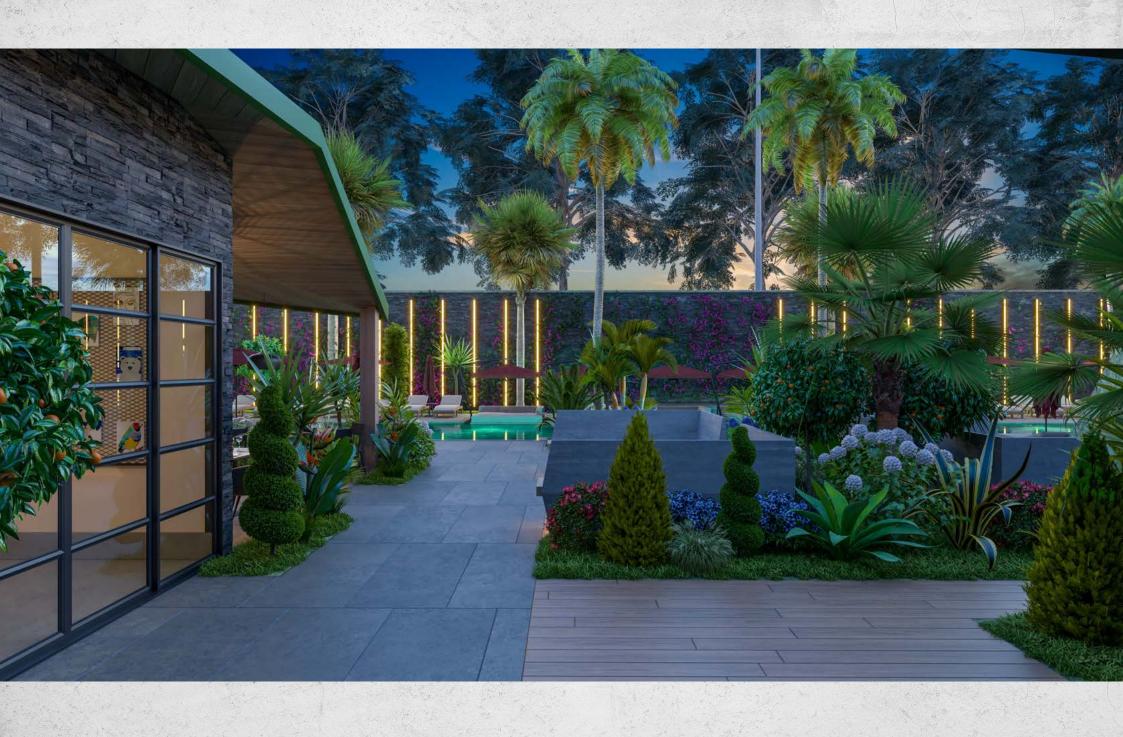

## FACILITIES: UNLIMITED FREEDOM

**NORDIC ART** presents a wide selection of project facilities that will make your life on the Mediterranean coast bright, convenient and comfortable:

- Outdoor swimming pool
- Indoor heated pool
- Playground
- Billiards
- Table tennis
- Sauna
- Turkish bath (hammam)
- Steam room
- Massage rooms
- Lobby
- Children's playroom
- Indoor parking
- Storage space
- Landscaped garden
- Electric generator