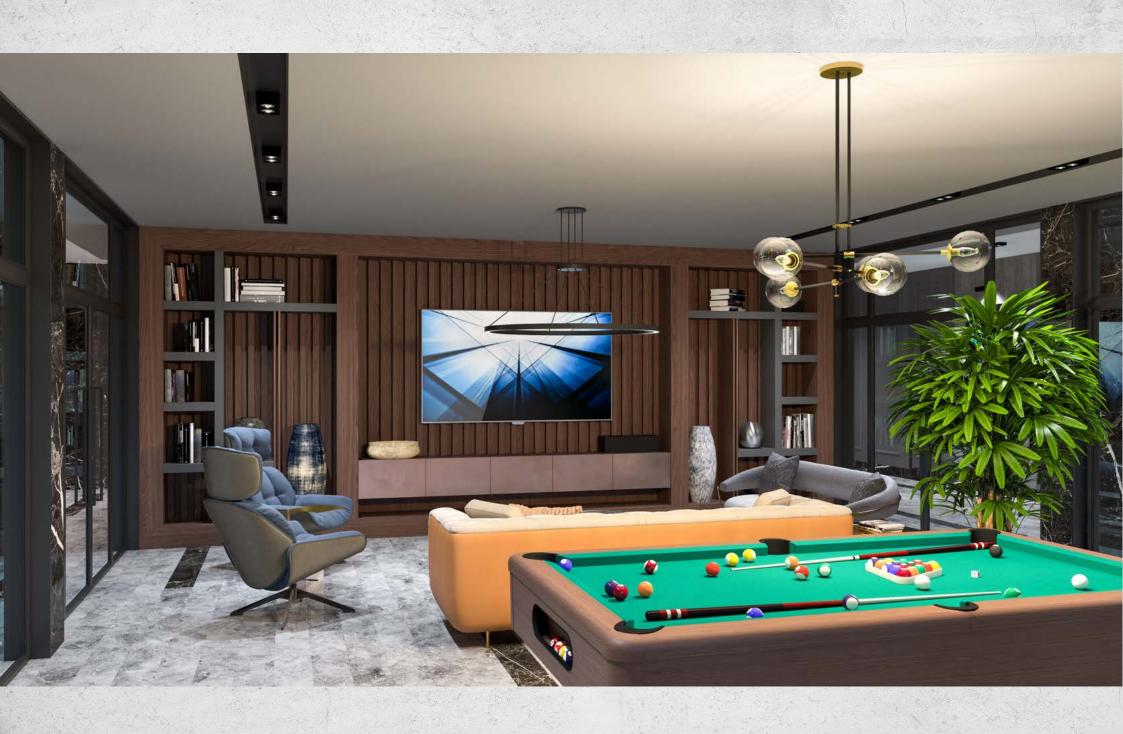

## FACILITIES: UNLIMITED FREEDOM

**NORDIC ART** presents a wide selection of project facilities that will make your life on the Mediterranean coast bright, convenient and comfortable:

- Outdoor swimming pool
- Indoor heated pool
- Playground
- Billiards
- Table tennis
- Sauna
- Turkish bath (hammam)
- Steam room
- Massage rooms
- Lobby
- Children's playroom
- Indoor parking
- Storage space
- Landscaped garden
- Electric generator