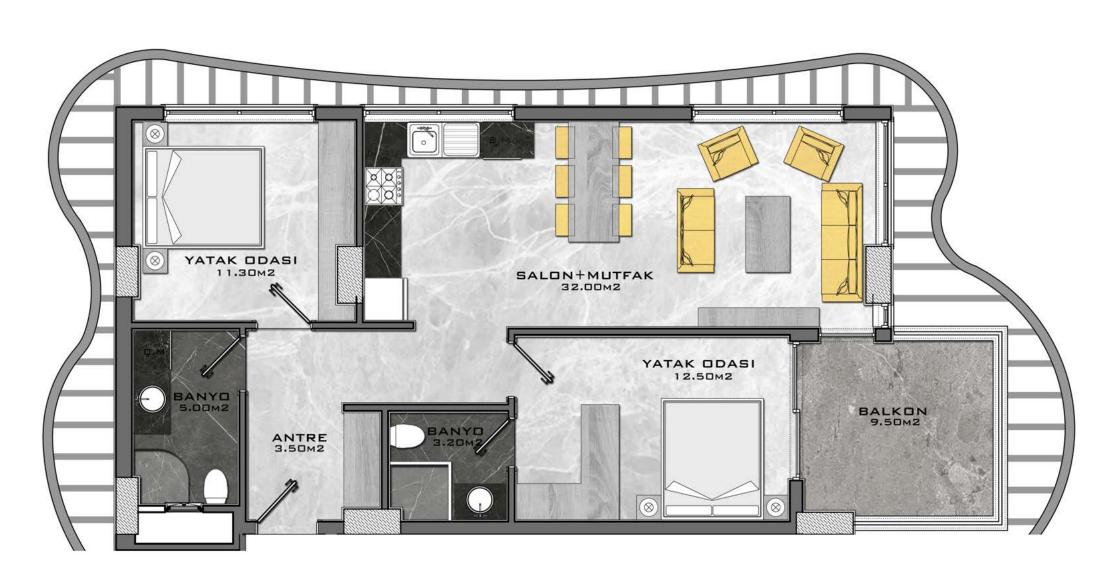

# DAİRE BRÜT M² (2+1) 77.00 M² + 9.50 M² (BALKON) = 86.50 M²

+ 16.00 M<sup>2</sup> (ORTAK ALAN) = 102.50 M<sup>2</sup>