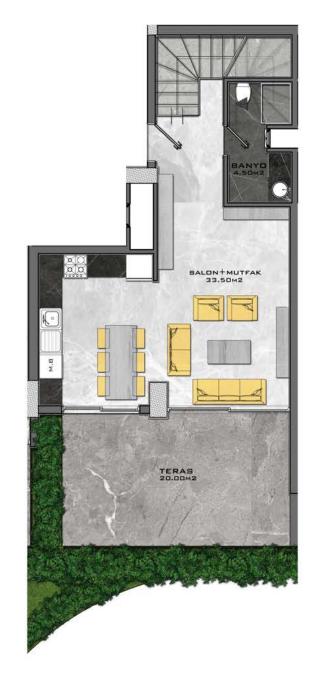

# GARDEN DUPLEXES LOFT

DAİRE BRÜT M² (1+1) 75.00 M² + 20.00 M² (TERAS) = 95.00 M²

+ 30.00 M2 (ORTAK ALAN) = 125.00 M2

DAİRE BRÜT M<sup>2</sup> (1+1) 75.00 M<sup>2</sup> + 20.00 M<sup>2</sup> (TERAS) = 95.00 M<sup>2</sup>

+ 30.00 M<sup>2</sup> (ORTAK ALAN) = 125.00 M<sup>2</sup>