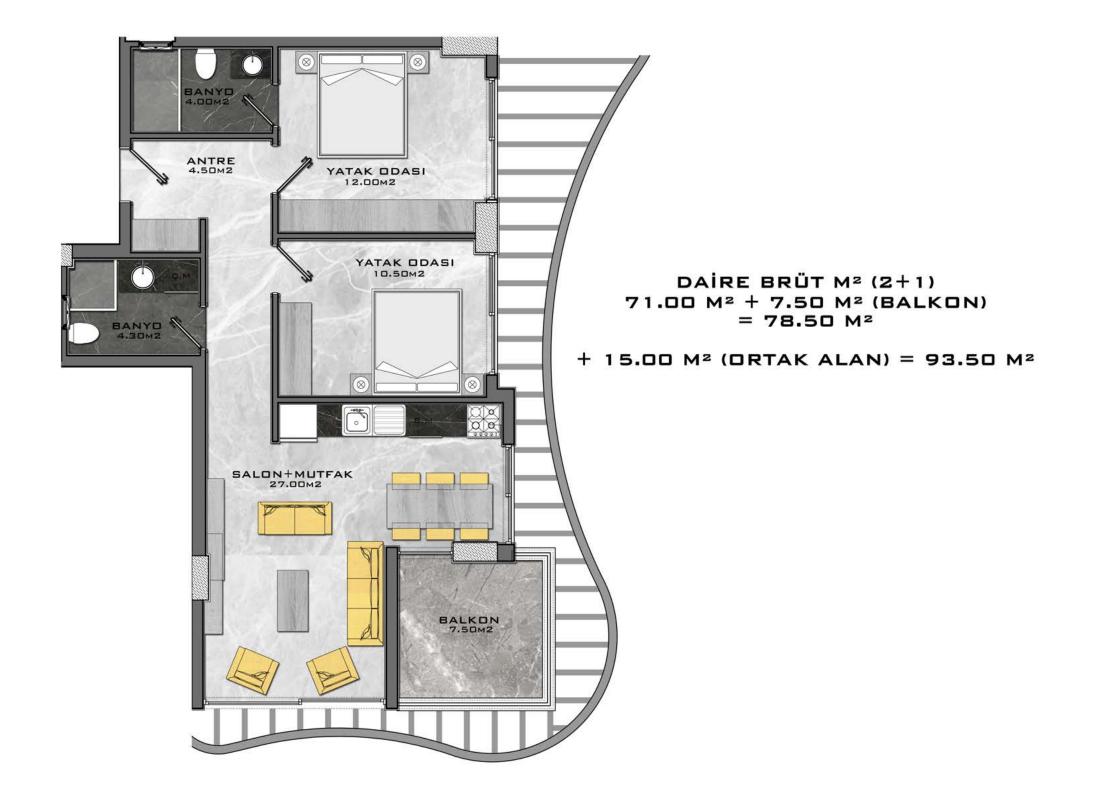

2

+ 11.00 M2 (ORTAK ALAN) = 129.00 M2





# GARDEN DUPLEXES LOFT





DAİRE BRÜT M² (1+1) 75.00 M² + 20.00 M² (TERAS) = 95.00 M²

+ 30.00 M2 (ORTAK ALAN) = 125.00 M2



DAİRE BRÜT M<sup>2</sup> (1+1) 75.00 M<sup>2</sup> + 20.00 M<sup>2</sup> (TERAS) = 95.00 M<sup>2</sup>

+ 30.00 M<sup>2</sup> (ORTAK ALAN) = 125.00 M<sup>2</sup>

## DAİRE BRÜT M² (2+1) 91.00 M² + 38.00 M² (TERAS) = 129.00 M²

+ 36.00 M<sup>2</sup> (ORTAK ALAN) = 165.00 M<sup>2</sup>







DAİRE BRÜT M² (2+1) 102.00 M² + 75.00 M² (TERAS) = 177.00 M²

+ 42.00 M2 (ORTAK ALAN) = 219.00 M2



+ 42.00 M² (ORTAK ALAN) = 250.00 M²



# ONE-LEVEL APARTMENTS









DAİRE BRÜT M<sup>2</sup> (1+1) 50.00 M<sup>2</sup> + 7.00 M<sup>2</sup> (BALKON) = 57.00 M<sup>2</sup> DAİRE BRÜT M² (1+1) 50.00 M² + 7.00 M² (BALKON) = 57.00 M²





# DAİRE BRÜT M² (2+1) 77.00 M² + 9.50 M² (BALKON) = 86.50 M²

+ 16.00 M<sup>2</sup> (ORTAK ALAN) = 102.50 M<sup>2</sup>



# DAİRE BRÜT M² (2+1) 77.00 M² + 9.50 M² (BALKON) = 86.50 M²

+ 16.00 M<sup>2</sup> (ORTAK ALAN) = 102.50 M<sup>2</sup>





# PENTHOUSES





DAİRE BRÜT M² (2+1) 96.00 M² + 22.00 M² (BALKON / TERAS) = 118.00 M²

+ 11.00 M2 (ORTAK ALAN) = 129.00 M2





DAİRE BRÜT M² (2+1) 96.00 M² + 22.00 M² (BALKON / TERAS) = 118.00 M²

+ 11.00 M<sup>2</sup> (ORTAK ALAN) = 129.00 M<sup>2</sup>





DAİRE BRÜT M² (2+1) 100.00 M² + 21.50 M² (BALKON / TERAS) = 121.50 M²

+ 10.00 M2 (ORTAK ALAN) = 131.50 M2





DAİRE BRÜT M² (2+1) 100.00 M² + 21.50 M² (BALKON / TERAS) = 121.50 M²

 $+ 10.00 \text{ M}^2 (\text{ORTAK ALAN}) = 131.50 \text{ M}^2$ 





DAİRE BRÜT M² (2+1)
100.00 M² + 23.