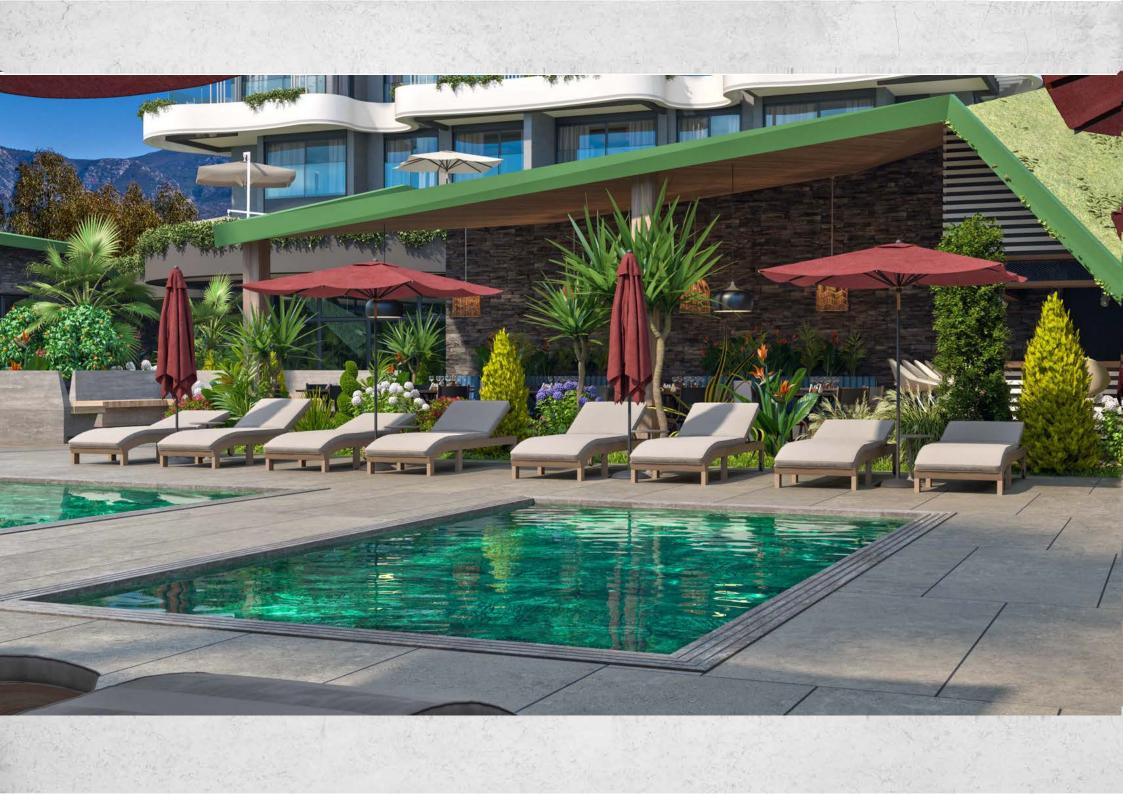

## FACILITIES: UNLIMITED FREEDOM

**NORDIC ART** presents a wide selection of project facilities that will make your life on the Mediterranean coast bright, convenient and comfortable:

- Outdoor swimming pool
- Indoor heated pool
- Playground
- Billiards
- Table tennis
- Sauna
- Turkish bath (hammam)
- Steam room
- Massage rooms
- Lobby
- Children's playroom
- Indoor parking
- Storage space
- Landscaped garden
- Electric generator