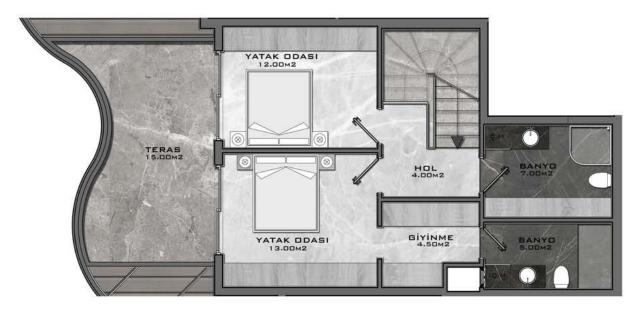

# PENTHOUSES

DAİRE BRÜT M² (2+1) 96.00 M² + 22.00 M² (BALKON / TERAS) = 118.00 M²

+ 11.00 M2 (ORTAK ALAN) = 129.00 M2

DAİRE BRÜT M² (2+1) 96.00 M² + 22.00 M² (BALKON / TERAS) = 118.00 M²

+ 11.00 M<sup>2</sup> (ORTAK ALAN) = 129.00 M<sup>2</sup>