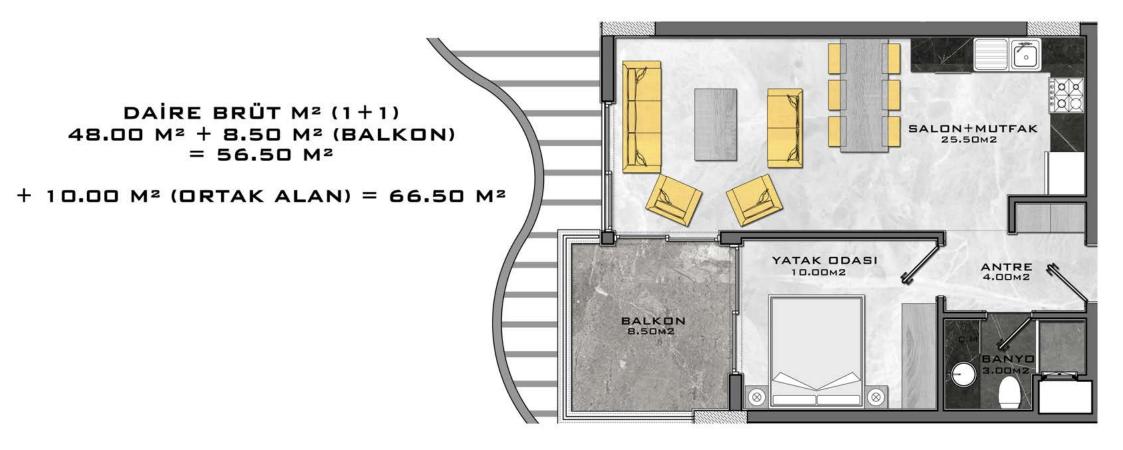

# ONE-LEVEL APARTMENTS

DAİRE BRÜT M<sup>2</sup> (1+1) 50.00 M<sup>2</sup> + 7.00 M<sup>2</sup> (BALKON) = 57.00 M<sup>2</sup> DAİRE BRÜT M² (1+1) 50.00 M² + 7.00 M² (BALKON) = 57.00 M²