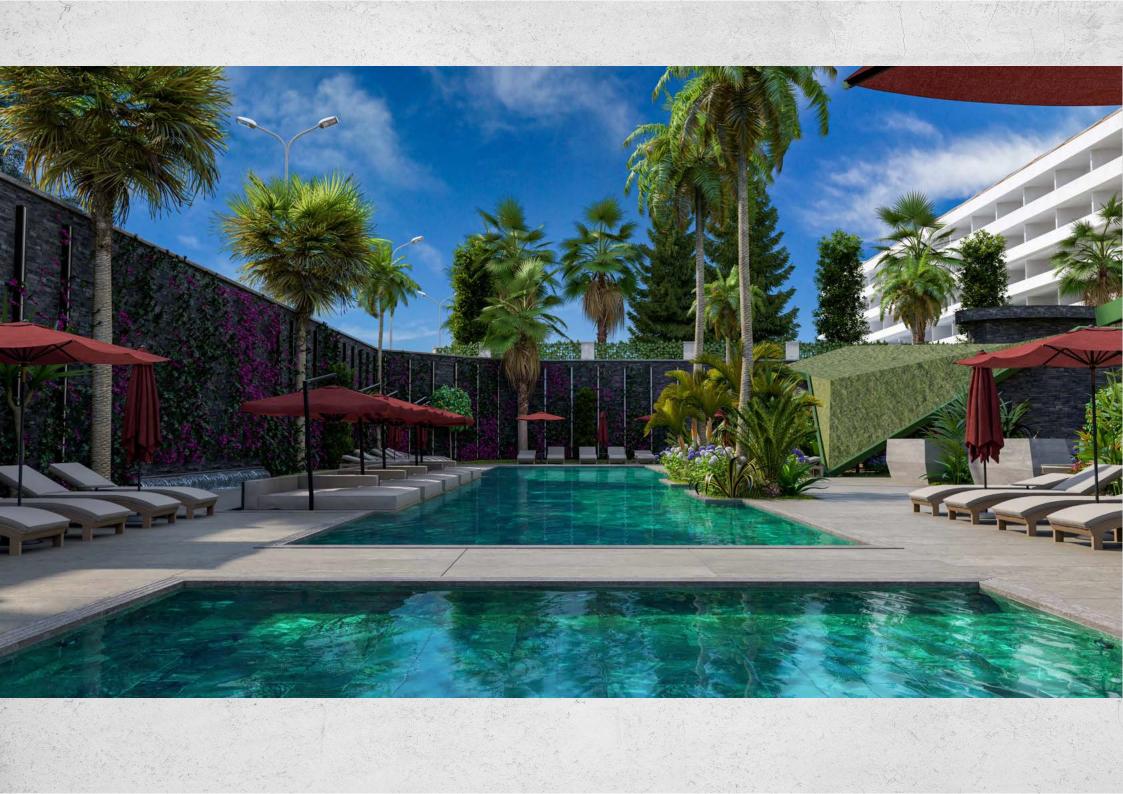

## FACILITIES: UNLIMITED FREEDOM

**NORDIC ART** presents a wide selection of project facilities that will make your life on the Mediterranean coast bright, convenient and comfortable:

- Outdoor swimming pool
- Indoor heated pool
- Playground
- Billiards
- Table tennis
- Sauna
- Turkish bath (hammam)
- Steam room
- Massage rooms
- Lobby
- Children's playroom
- Indoor parking
- Storage space
- Landscaped garden
- Electric generator