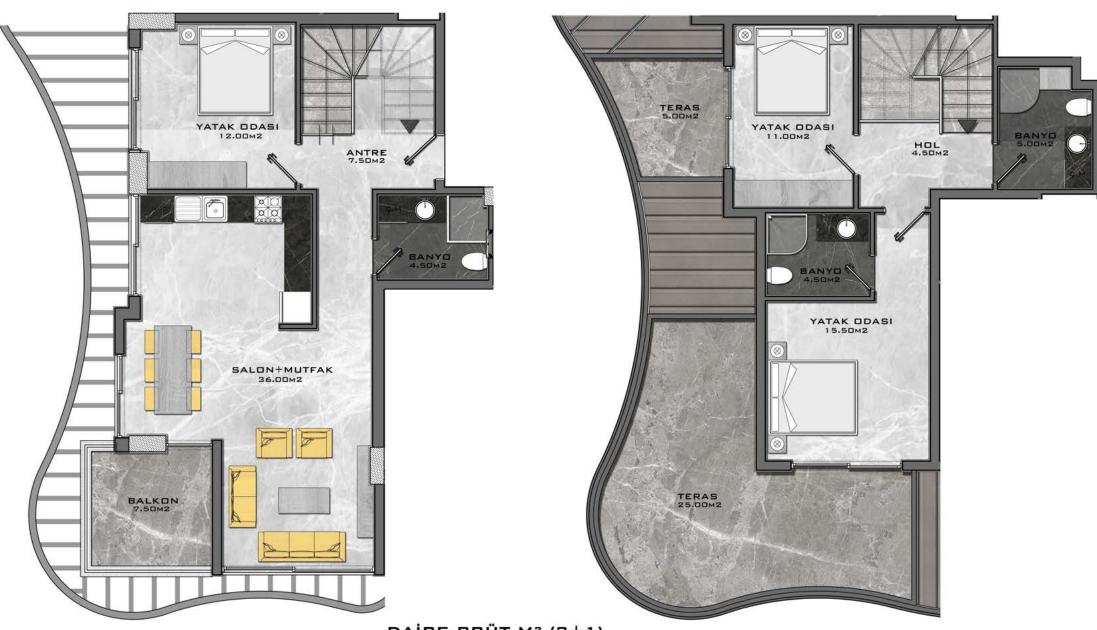

### DAÍRE BRÛT Mª (3+1) 128.00 Mª + 37.50 Mª (BALKON / TERAS) = 165.50 M²

+ 16.00 M2 (ORTAK ALAN) = 181.50 M2

DAİRE BRÜT M² (3+1) 128.00 M² + 37.50 M² (BALKON / TERAS) = 165.50 M²

+ 16.00 M2 (DRTAK ALAN) = 181.50 M2

## DAİRE BRÜT M² (3+1) 128.00 M² + 37.50 M² (BALKON / TERAS) = 165.50 M²

+ 16.00 M2 (ORTAK ALAN) = 181.50 M2

### DAİRE BRÜT M² (3+1) 128.00 M² + 37.50 M² (BALKON / TERAS) = 165.50 M²

+ 16.00 M2 (ORTAK ALAN) = 181.50 M2