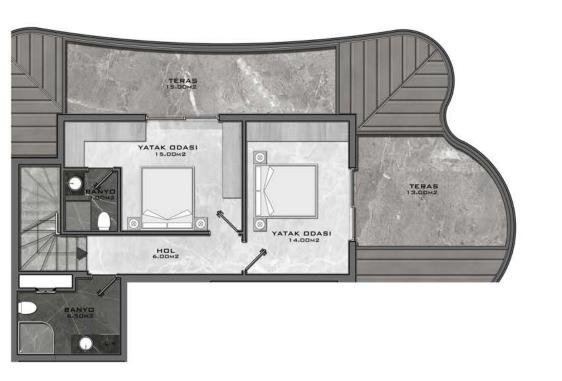

## DAİRE BRÜT M² (2+1) 91.00 M² + 38.00 M² (TERAS) = 129.00 M²

+ 36.00 M<sup>2</sup> (ORTAK ALAN) = 165.00 M<sup>2</sup>

DAİRE BRÜT M² (2+1) 102.00 M² + 75.00 M² (TERAS) = 177.00 M²

+ 42.00 M2 (ORTAK ALAN) = 219.00 M2

+ 42.00 M² (ORTAK ALAN) = 250.00 M²