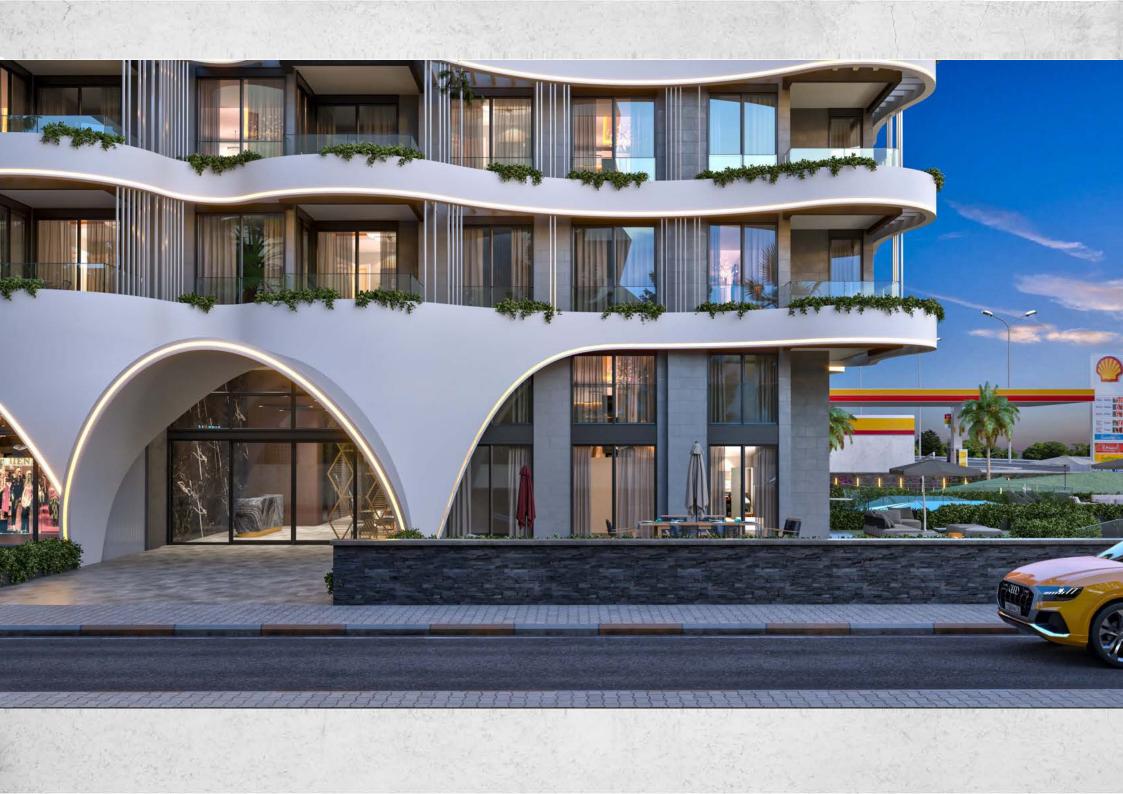

## FACILITIES: UNLIMITED FREEDOM

**NORDIC ART** presents a wide selection of project facilities that will make your life on the Mediterranean coast bright, convenient and comfortable:

- Outdoor swimming pool
- Indoor heated pool
- Playground
- Billiards
- Table tennis
- Sauna
- Turkish bath (hammam)
- Steam room
- Massage rooms
- Lobby
- Children's playroom
- Indoor parking
- Storage space
- Landscaped garden
- Electric generator

### QUALITY STANDARDS AND CHARACTERISTICS

The concept of the residential complex developed by the leading architectural bureau is based on the precise criteria of luxury housing: the unique architectural project, diverse facilities, an underground parking, convenient spacious layouts, construction and finishing materials of the highest quality. **Apartments are being sold with a premium finishing:** 

- Panoramic windows. Windows are double glazed, with aluminium profile
- High ceilings
- Steel entrance doors with a triple protection locks
- Laquer interior doors
- Floors: porcelain and ceramic tiles
- Walls with washable paint
- Kitchen: MDF
- Granite countertop
- High quality bathroom equipment
- Shower cabins
- Electric water heater
- Floor heating in the bathrooms
- External units of air conditioners are placed in technical rooms at the back facade of the building