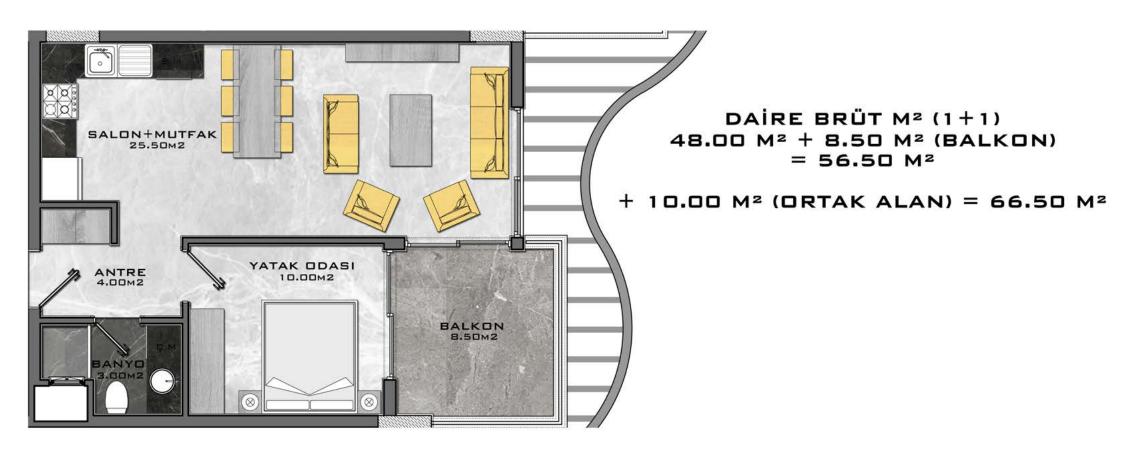

# ONE-LEVEL APARTMENTS

DAİRE BRÜT M<sup>2</sup> (1+1) 50.00 M<sup>2</sup> + 7.00 M<sup>2</sup> (BALKON) = 57.00 M<sup>2</sup> DAİRE BRÜT M² (1+1) 50.00 M² + 7.00 M² (BALKON) = 57.00 M²