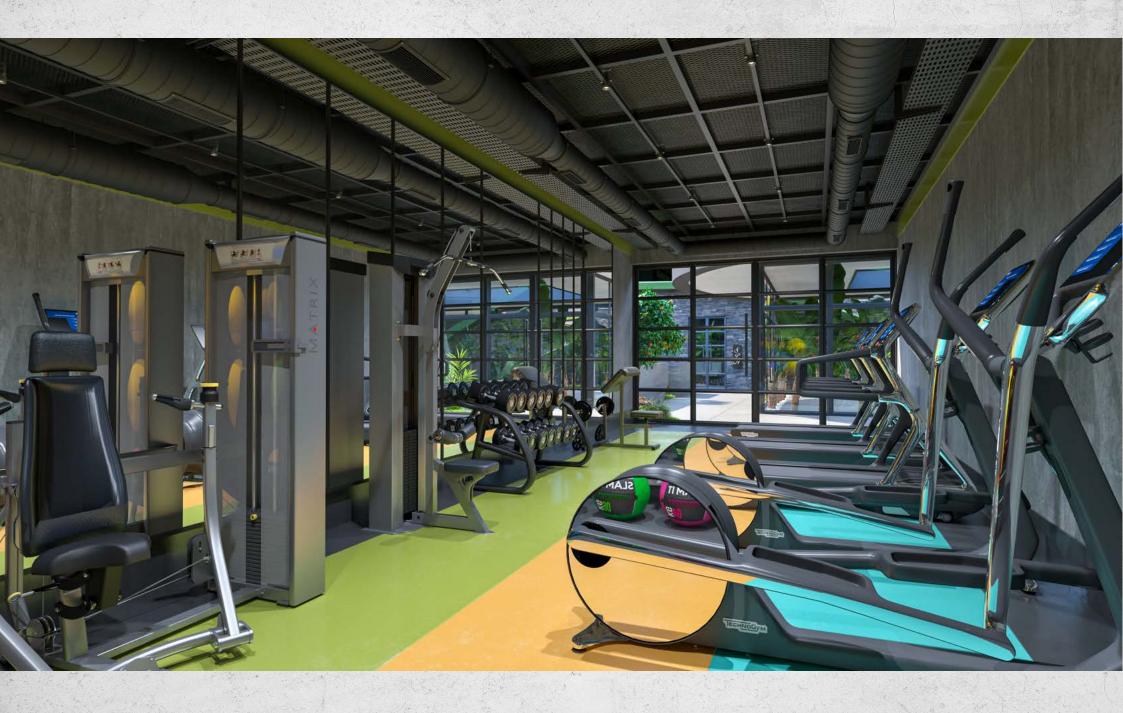

## FACILITIES: UNLIMITED FREEDOM

**NORDIC ART** presents a wide selection of project facilities that will make your life on the Mediterranean coast bright, convenient and comfortable:

- Outdoor swimming pool
- Indoor heated pool
- Playground
- Billiards
- Table tennis
- Sauna
- Turkish bath (hammam)
- Steam room
- Massage rooms
- Lobby
- Children's playroom
- Indoor parking
- Storage space
- Landscaped garden
- Electric generator