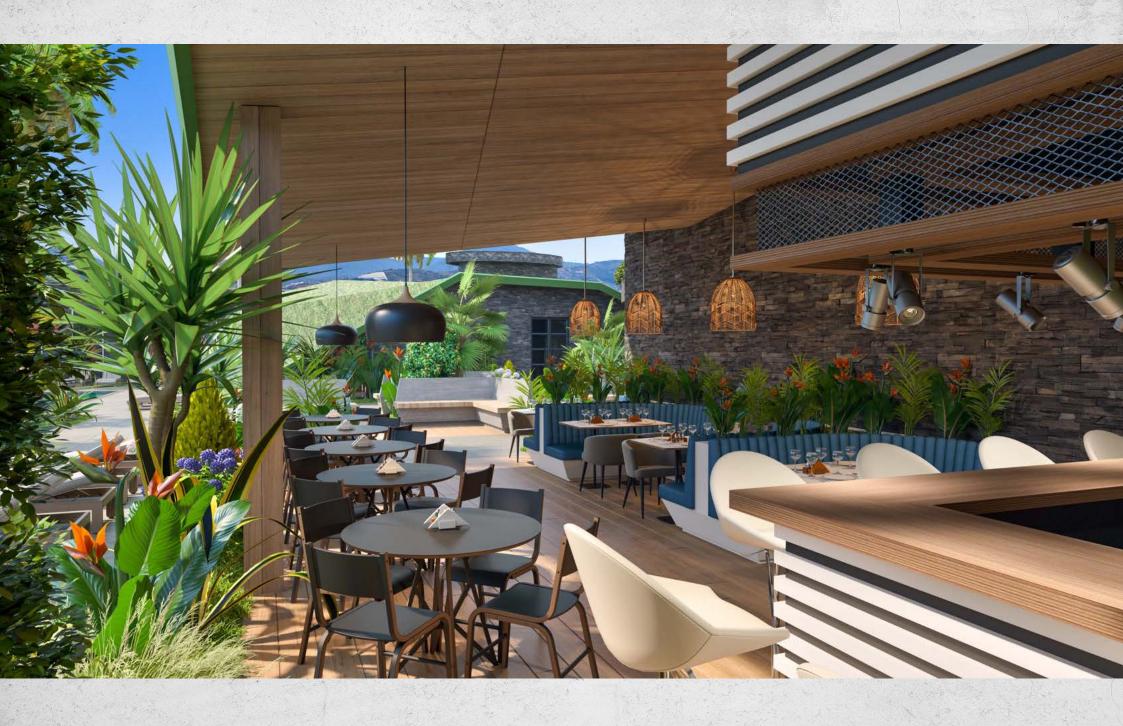

## FACILITIES: UNLIMITED FREEDOM

**NORDIC ART** presents a wide selection of project facilities that will make your life on the Mediterranean coast bright, convenient and comfortable:

- Outdoor swimming pool
- Indoor heated pool
- Playground
- Billiards
- Table tennis
- Sauna
- Turkish bath (hammam)
- Steam room
- Massage rooms
- Lobby
- Children's playroom
- Indoor parking
- Storage space
- Landscaped garden
- Electric generator