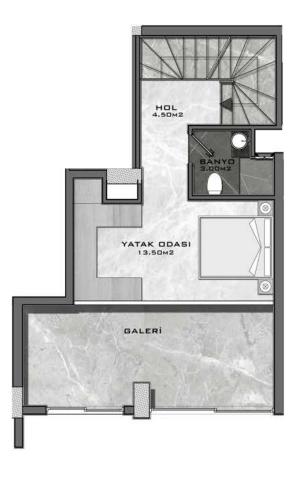

## DAİRE BRÜT M² (2+1) 91.00 M² + 38.00 M² (TERAS) = 129.00 M²

+ 36.00 M<sup>2</sup> (ORTAK ALAN) = 165.00 M<sup>2</sup>

DAİRE BRÜT M² (2+1) 102.00 M² + 75.00 M² (TERAS) = 177.00 M²

+ 42.00 M2 (ORTAK ALAN) = 219.00 M2

+ 42.00 M² (ORTAK ALAN) = 250.00 M²