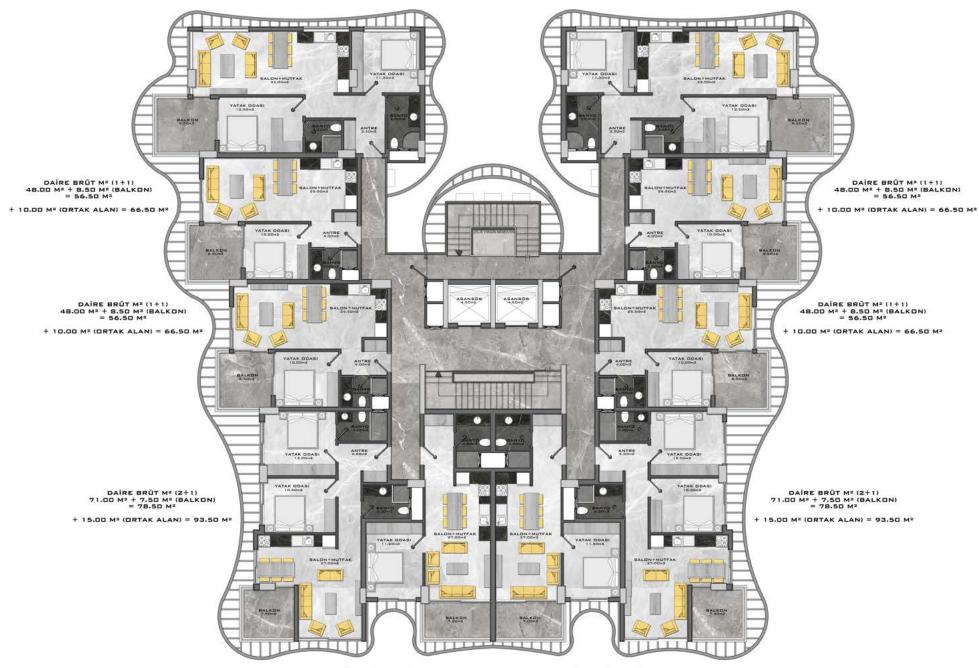

# ONE-LEVEL APARTMENTS

DAİRE BRÜT M<sup>2</sup> (1+1) 50.00 M<sup>2</sup> + 7.00 M<sup>2</sup> (BALKON) = 57.00 M<sup>2</sup> DAİRE BRÜT M² (1+1) 50.00 M² + 7.00 M² (BALKON) = 57.00 M²

# DAİRE BRÜT M² (2+1) 77.00 M² + 9.50 M² (BALKON) = 86.50 M²

+ 16.00 M<sup>2</sup> (ORTAK ALAN) = 102.50 M<sup>2</sup>