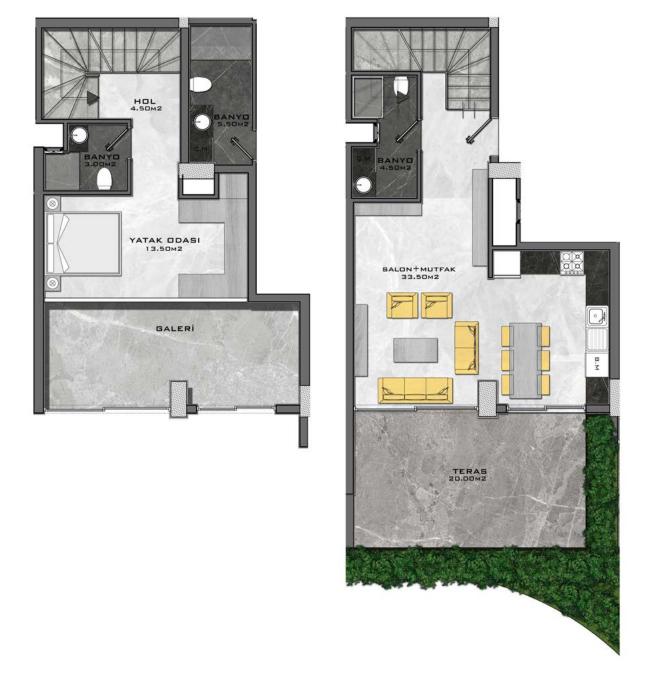

## DAİRE BRÜT M² (2+1) 91.00 M² + 38.00 M² (TERAS) = 129.00 M²

+ 36.00 M<sup>2</sup> (ORTAK ALAN) = 165.00 M<sup>2</sup>

DAİRE BRÜT M² (2+1) 102.00 M² + 75.00 M² (TERAS) = 177.00 M²

+ 42.00 M2 (ORTAK ALAN) = 219.00 M2

+ 42.00 M² (ORTAK ALAN) = 250.00 M²