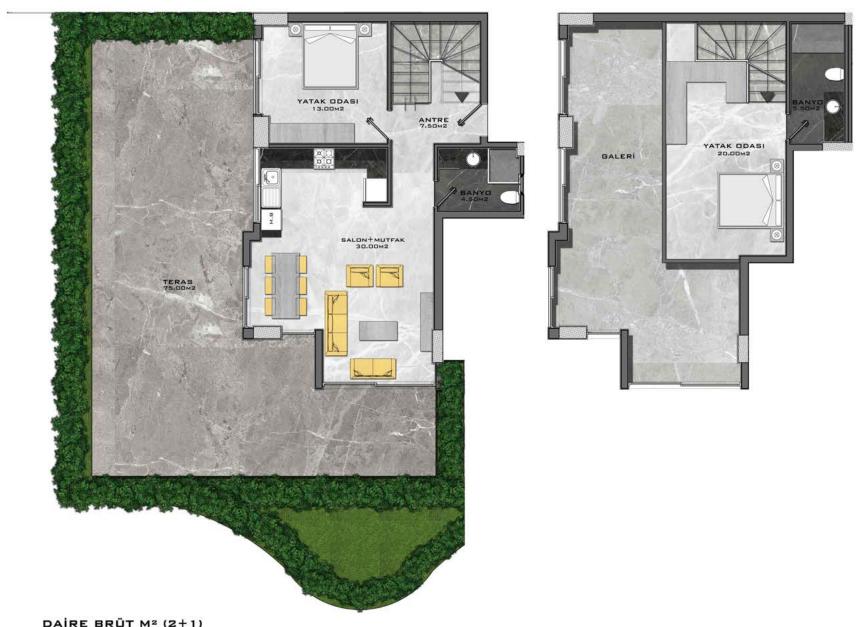

## DAİRE BRÜT M² (2+1) 91.00 M² + 38.00 M² (TERAS) = 129.00 M²

+ 36.00 M<sup>2</sup> (ORTAK ALAN) = 165.00 M<sup>2</sup>

DAİRE BRÜT M² (2+1) 102.00 M² + 75.00 M² (TERAS) = 177.00 M²

+ 42.00 M2 (ORTAK ALAN) = 219.00 M2

+ 42.00 M² (ORTAK ALAN) = 250.00 M²