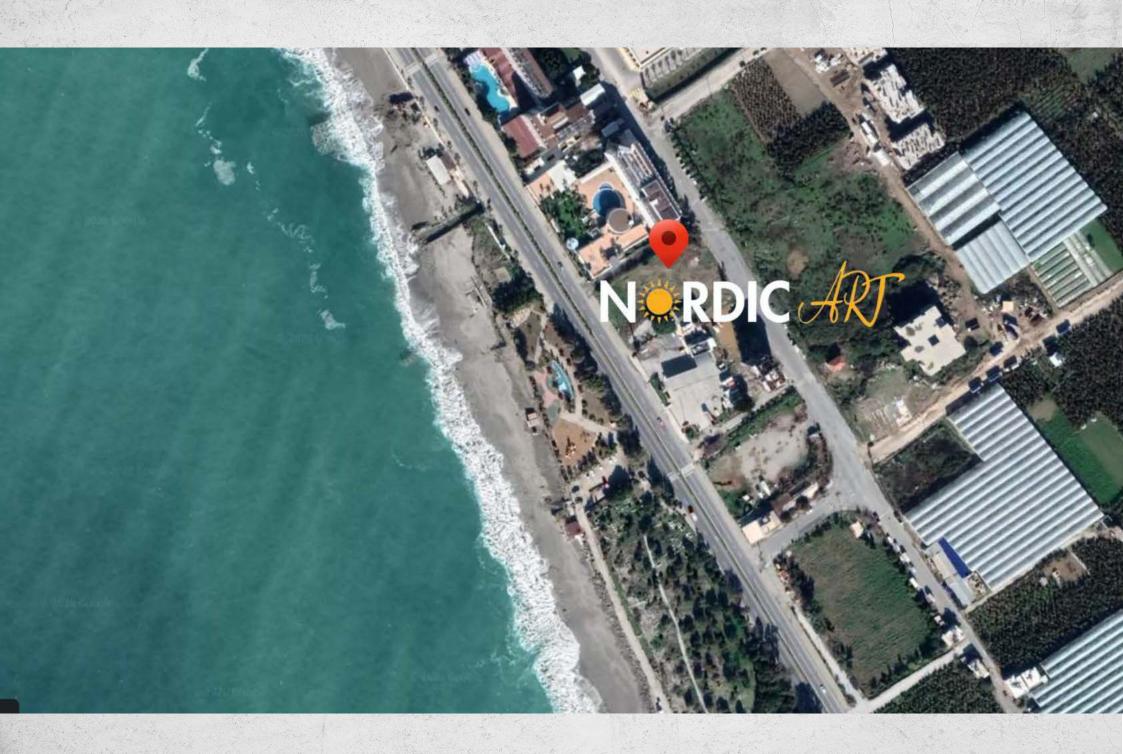

## NERDICHO

LOCATION

The **NORDIC ART** residential complex is located in the area of Kargicak in Alanya, which is surrounded by a pine forest located on the foothills of the Toros Mountains.

NORDIC ART has a concept of modern comfortable high-functional housing of the premium segment. Listen to the sound of the surf and the birds singing, feel the salty breeze and the aroma of Mediterranean gardens, enjoy the views of the endless turquoise sea and the majestic mountains, after choosing an apartment in the NORDIC ART project.

- Distance to the beach: 10 m
- Distance to shops, cafes, restaurants, pharmacies: 50 m
- Distance to Alanya city center: 14 km
- Distance to Mahmutlar area: 300 m
- Distance to Gazipaşa International Airport: 25 km