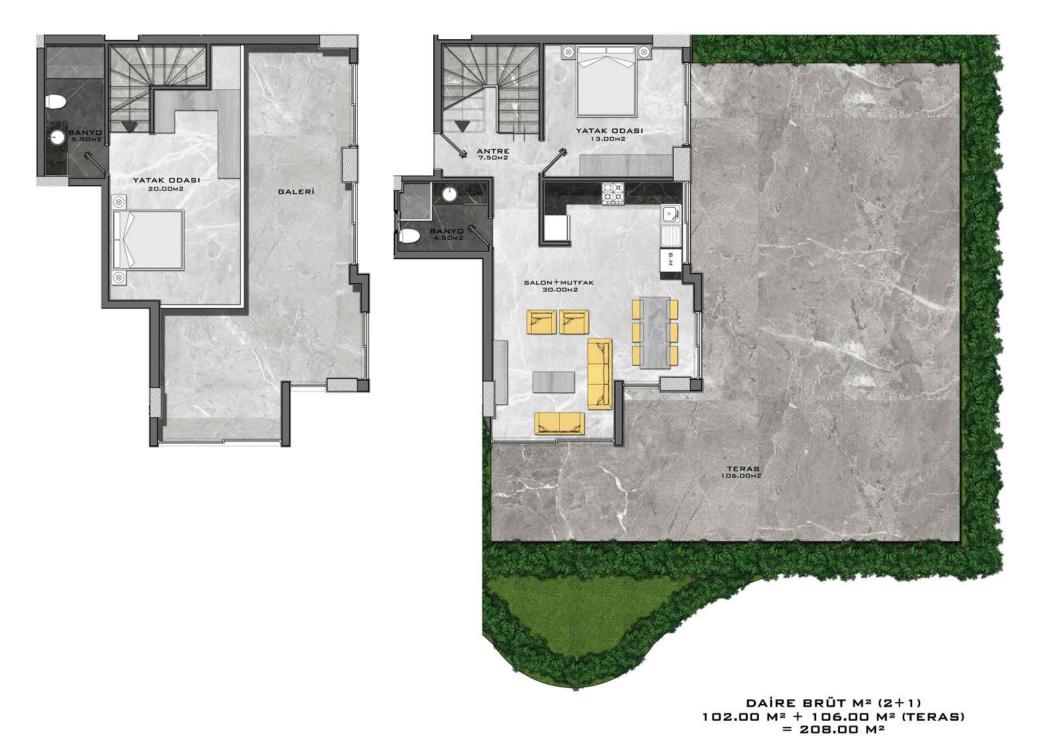

## DAİRE BRÜT M² (2+1) 91.00 M² + 38.00 M² (TERAS) = 129.00 M²

+ 36.00 M<sup>2</sup> (ORTAK ALAN) = 165.00 M<sup>2</sup>

DAİRE BRÜT M² (2+1) 102.00 M² + 75.00 M² (TERAS) = 177.00 M²

+ 42.00 M2 (ORTAK ALAN) = 219.00 M2