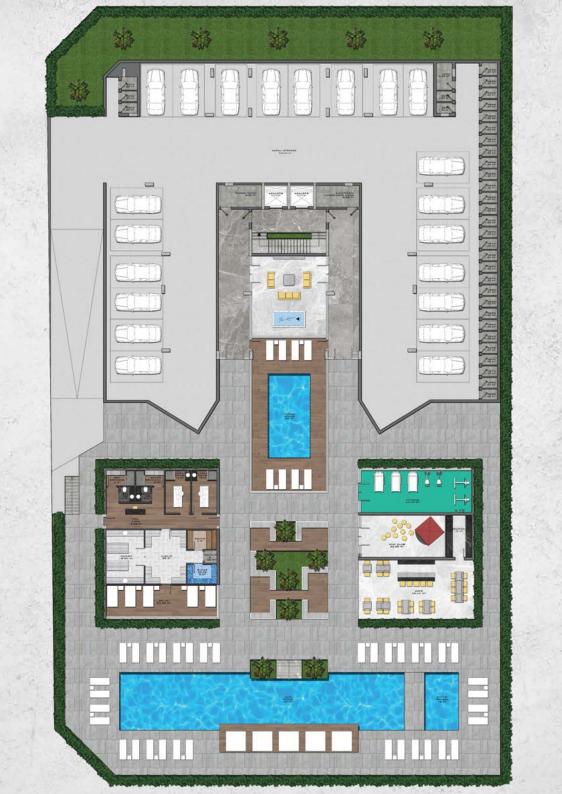

## FACILITIES: UNLIMITED FREEDOM

**NORDIC ART** presents a wide selection of project facilities that will make your life on the Mediterranean coast bright, convenient and comfortable:

- Outdoor swimming pool
- Indoor heated pool
- Playground
- Billiards
- Table tennis
- Sauna
- Turkish bath (hammam)
- Steam room
- Massage rooms
- Lobby
- Children's playroom
- Indoor parking
- Storage space
- Landscaped garden
- Electric generator