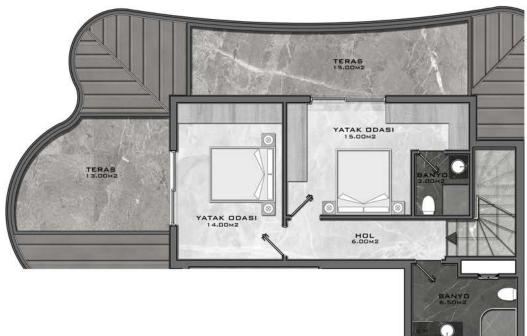

# PENTHOUSES

DAİRE BRÜT M² (2+1) 96.00 M² + 22.00 M² (BALKON / TERAS) = 118.00 M²

+ 11.00 M2 (ORTAK ALAN) = 129.00 M2

DAİRE BRÜT M² (2+1) 96.00 M² + 22.00 M² (BALKON / TERAS) = 118.00 M²

+ 11.00 M<sup>2</sup> (ORTAK ALAN) = 129.00 M<sup>2</sup>

DAİRE BRÜT M² (2+1) 100.00 M² + 21.50 M² (BALKON / TERAS) = 121.50 M²

+ 10.00 M2 (ORTAK ALAN) = 131.50 M2

DAİRE BRÜT M² (2+1) 100.00 M² + 21.50 M² (BALKON / TERAS) = 121.50 M²

 $+ 10.00 \text{ M}^2 (\text{ORTAK ALAN}) = 131.50 \text{ M}^2$ 

DAİRE BRÜT M² (2+1)
100.00 M² + 23.50 M² (BALKON / TERAS)
= 123.50 M²

+ 10.00 M2 (ORTAK ALAN) = 133.50 M2

# DAİRE BRÜT M² (2+1) 100.00 M² + 23.50 M² (BALKON / TERAS) = 123.50 M²

+ 10.00 M2 (ORTAK ALAN) = 133.50 M2

DAİRE BRÜT M² (3+1) 116.00 M² + 37.50 M² (BALKON / TERAS) = 153.50 M²

+ 15.00 M<sup>2</sup> (ORTAK ALAN) = 168.50 M<sup>2</sup>