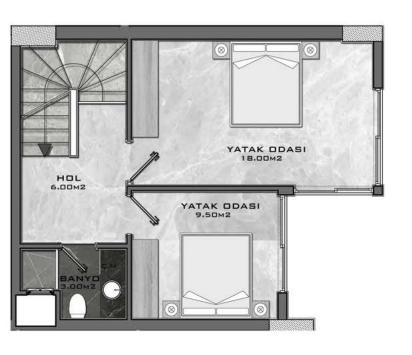

+ 37.50 Mª (BALKON / TERAS) = 165.50 M²

+ 16.00 M2 (ORTAK ALAN) = 181.50 M2

DAİRE BRÜT M² (3+1) 128.00 M² + 37.50 M² (BALKON / TERAS) = 165.50 M²

+ 16.00 M2 (DRTAK ALAN) = 181.50 M2



DAÍRE BRŮT M² (2+1) 96.00 M² + 22.00 M² (BALKON / TERAS) = 118.00 M²

+ 11.00 M2 (ORTAK ALAN) = 129.00 M2

96.00 M2 + 22.00 M2 (BALKON / TERAS) = 118.00 M2

+ 11.00 M2 (ORTAK ALAN) = 129.00 M2





# GARDEN DUPLEXES LOFT





DAİRE BRÜT M² (1+1) 75.00 M² + 20.00 M² (TERAS) = 95.00 M²

+ 30.00 M2 (ORTAK ALAN) = 125.00 M2



DAİRE BRÜT M<sup>2</sup> (1+1) 75.00 M<sup>2</sup> + 20.00 M<sup>2</sup> (TERAS) = 95.00 M<sup>2</sup>

+ 30.00 M<sup>2</sup> (ORTAK ALAN) = 125.00 M<sup>2</sup>

## DAİRE BRÜT M² (2+1) 91.00 M² + 38.00 M² (TERAS) = 129.00 M²

+ 36.00 M<sup>2</sup> (ORTAK ALAN) = 165.00 M<sup>2</sup>







DAİRE BRÜT M² (2+1) 102.00 M² + 75.00 M² (TERAS) = 177.00 M²

+ 42.00 M2 (ORTAK ALAN) = 219.00 M2



+ 42.00 M² (ORTAK ALAN) = 250.00 M²



# ONE-LEVEL APARTMENTS









DAİRE BRÜT M<sup>2</sup> (1+1) 50.00 M<sup>2</sup> + 7.00 M<sup>2</sup> (BALKON) = 57.00 M<sup>2</sup> DAİRE BRÜT M² (1+1) 50.00 M² + 7.00 M² (BALKON) = 57.00 M²





# DAİRE BRÜT M² (2+1) 77.00 M² + 9.50 M² (BALKON) = 86.50 M²

+ 16.00 M<sup>2</sup> (ORTAK ALAN) = 102.50 M<sup>2</sup>



# DAİRE BRÜT M² (2+1) 77.00 M² + 9.50 M² (BALKON) = 86.50 M²

+ 16.00 M<sup>2</sup> (ORTAK ALAN) = 102.50 M<sup>2</sup>





# PENTHOUSES





DAİRE BRÜT M² (2+1) 96.00 M² + 22.00 M² (BALKON / TERAS) = 118.00 M²

+ 11.00 M2 (ORTAK ALAN) = 129.00 M2





DAİRE BRÜT M² (2+1) 96.00 M² + 22.00 M² (BALKON / TERAS) = 118.00 M²

+ 11.00