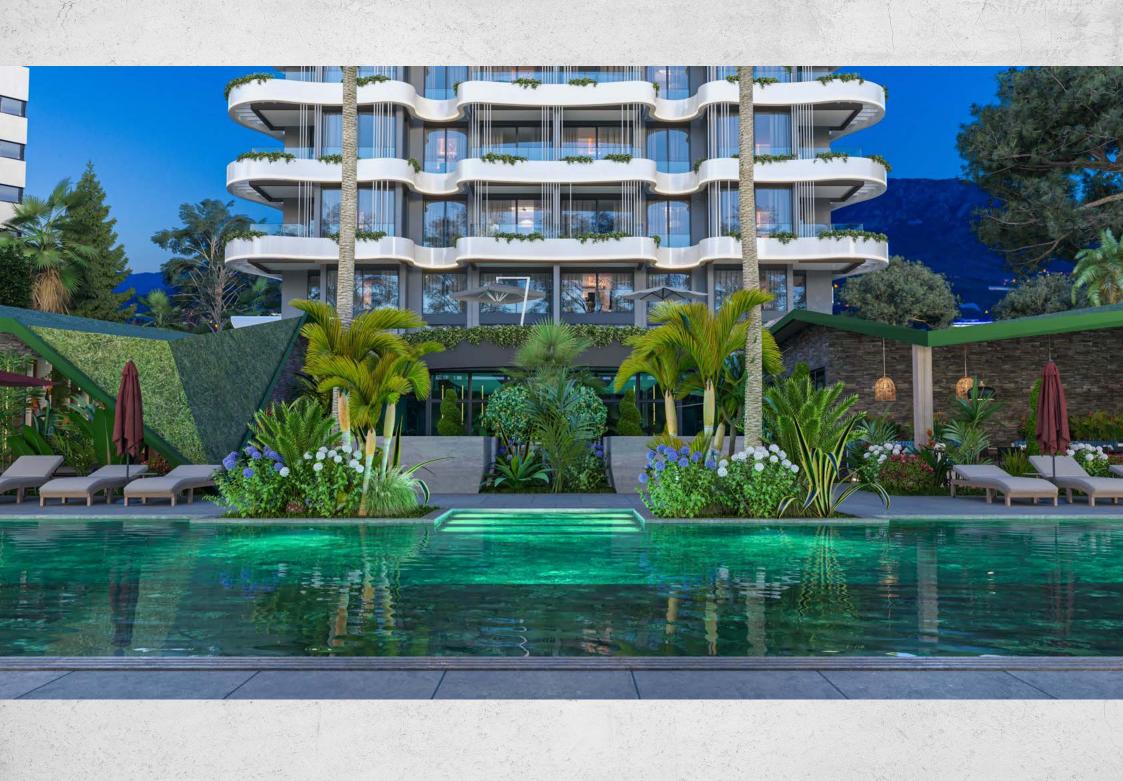

## FACILITIES: UNLIMITED FREEDOM

**NORDIC ART** presents a wide selection of project facilities that will make your life on the Mediterranean coast bright, convenient and comfortable:

- Outdoor swimming pool
- Indoor heated pool
- Playground
- Billiards
- Table tennis
- Sauna
- Turkish bath (hammam)
- Steam room
- Massage rooms
- Lobby
- Children's playroom
- Indoor parking
- Storage space
- Landscaped garden
- Electric generator