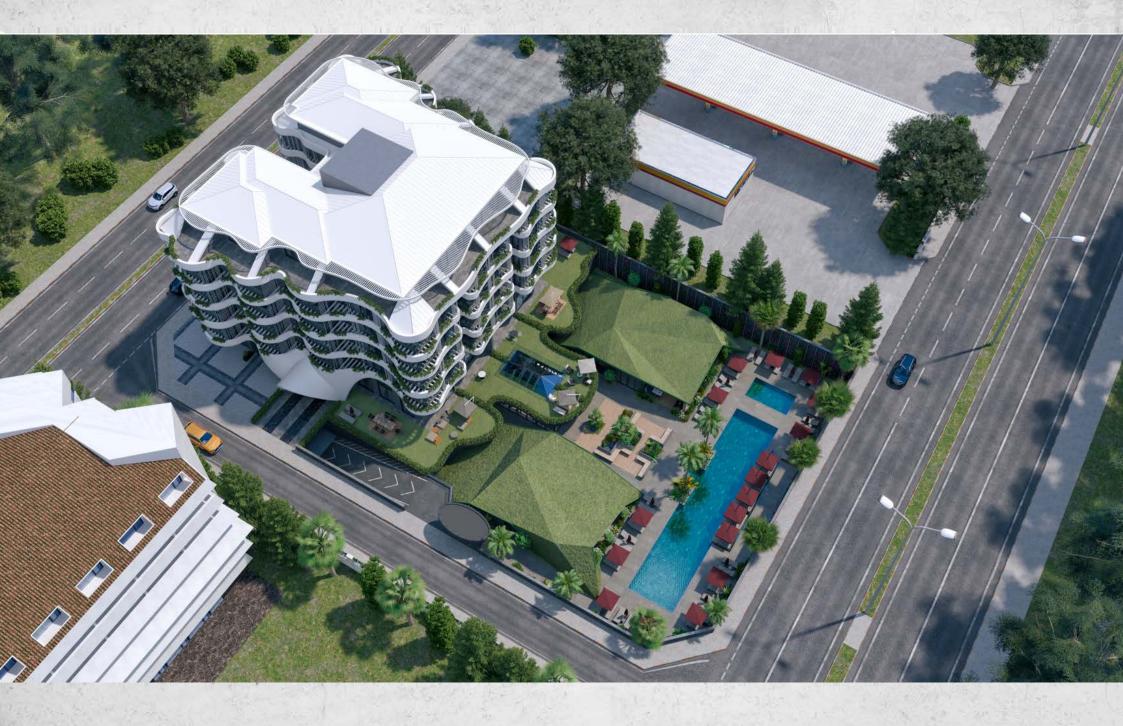

## FACILITIES: UNLIMITED FREEDOM

**NORDIC ART** presents a wide selection of project facilities that will make your life on the Mediterranean coast bright, convenient and comfortable:

- Outdoor swimming pool
- Indoor heated pool
- Playground
- Billiards
- Table tennis
- Sauna
- Turkish bath (hammam)
- Steam room
- Massage rooms
- Lobby
- Children's playroom
- Indoor parking
- Storage space
- Landscaped garden
- Electric generator

#### **COMFORT AND SAFETY**

NORDIC ART residence contains 45 apartments of various layouts and 4 commercial units (shops). You can make a choice of following layouts:

- 1 + 1 (one bedroom apartments) LOFT 125 M<sup>2</sup>
- 1 + 1 (one bedroom apartments)  $66,5-68 \text{ m}^2$
- 2 + 1 (two bedroom apartments) LOFT 165-250 M<sup>2</sup>
- **2 + 1 (two bedroom apartments)** 93,5-102,5 M<sup>2</sup>
- 2+1 Duplexes (duplex apartments with two bedrooms) 129-133,5 M<sup>2</sup>
- 3+1 Duplexes (duplex apartment with three bedrooms) 168,5-181,5 M<sup>2</sup>