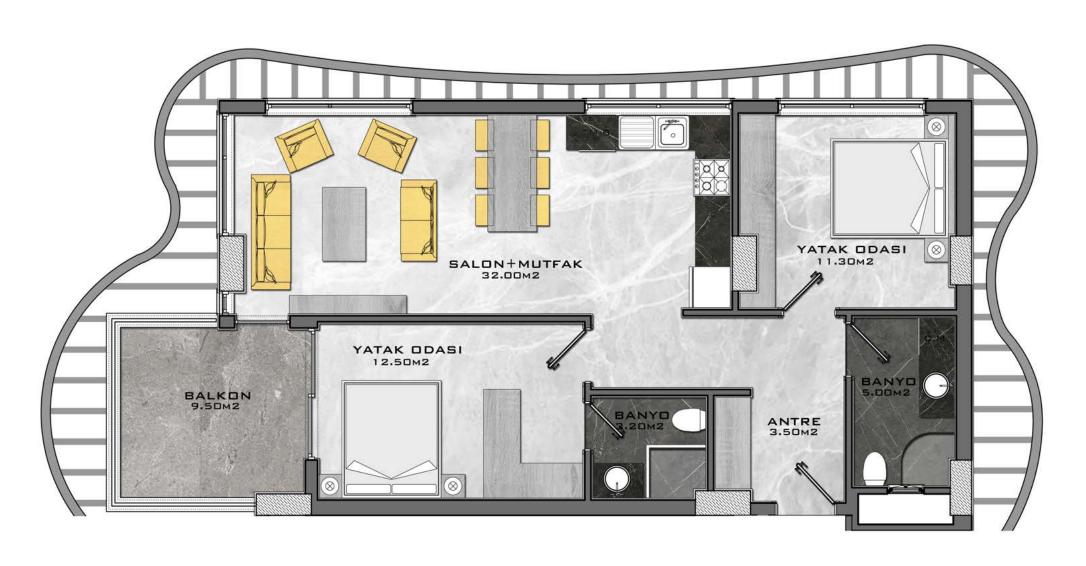

# DAİRE BRÜT M² (2+1) 77.00 M² + 9.50 M² (BALKON) = 86.50 M²

+ 16.00 M<sup>2</sup> (ORTAK ALAN) = 102.50 M<sup>2</sup>