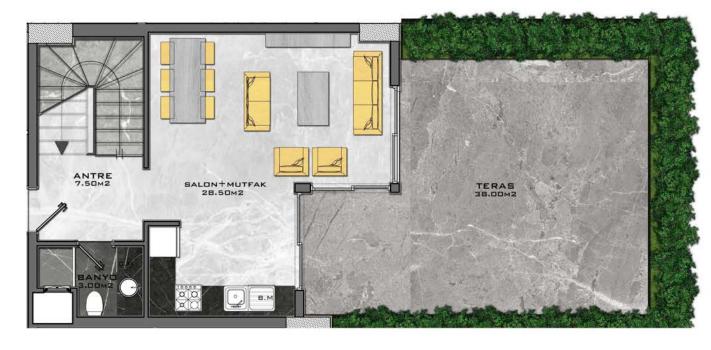

37.50 Mª (BALKON / TERAS) = 165.50 M²

+ 16.00 M2 (ORTAK ALAN) = 181.50 M2

DAİRE BRÜT M² (3+1) 128.00 M² + 37.50 M² (BALKON / TERAS) = 165.50 M²

+ 16.00 M2 (DRTAK ALAN) = 181.50 M2



DAÍRE BRŮT M² (2+1) 96.00 M² + 22.00 M² (BALKON / TERAS) = 118.00 M²

+ 11.00 M2 (ORTAK ALAN) = 129.00 M2

96.00 M2 + 22.00 M2 (BALKON / TERAS) = 118.00 M2

+ 11.00 M2 (ORTAK ALAN) = 129.00 M2





# GARDEN DUPLEXES LOFT





DAİRE BRÜT M² (1+1) 75.00 M² + 20.00 M² (TERAS) = 95.00 M²

+ 30.00 M2 (ORTAK ALAN) = 125.00 M2



DAİRE BRÜT M<sup>2</sup> (1+1) 75.00 M<sup>2</sup> + 20.00 M<sup>2</sup> (TERAS) = 95.00 M<sup>2</sup>

+ 30.00 M<sup>2</sup> (ORTAK ALAN) = 125.00 M<sup>2</sup>

## DAİRE BRÜT M² (2+1) 91.00 M² + 38.00 M² (TERAS) = 129.00 M²

+ 36.00 M<sup>2</sup> (ORTAK ALAN) = 165.00 M<sup>2</sup>







DAİRE BRÜT M² (2+1) 102.00 M² + 75.00 M² (TERAS) = 177.00 M²

+ 42.00 M2 (ORTAK ALAN) = 219.00 M2



+ 42.00 M² (ORTAK ALAN) = 250.00 M²



# ONE-LEVEL APARTMENTS









DAİRE BRÜT M<sup>2</sup> (1+1) 50.00 M<sup>2</sup> + 7.00 M<sup>2</sup> (BALKON) = 57.00 M<sup>2</sup> DAİRE BRÜT M² (1+1) 50.00 M² + 7.00 M² (BALKON) = 57.00 M²





# DAİRE BRÜT M² (2+1) 77.00 M² + 9.50 M² (BALKON) = 86.50 M²

+ 16.00 M<sup>2</sup> (ORTAK ALAN) = 102.50 M<sup>2</sup>



# DAİRE BRÜT M² (2+1) 77.00 M² + 9.50 M² (BALKON) = 86.50 M²

+ 16.00 M<sup>2</sup> (ORTAK ALAN) = 102.50 M<sup>2</sup>





# PENTHOUSES





DAİRE BRÜT M² (2+1) 96.00 M² + 22.00 M² (BALKON / TERAS) = 118.00 M²

+ 11.00 M2 (ORTAK ALAN) = 129.00 M2





DAİRE BRÜT M² (2+1) 96.00 M² + 22.00 M² (BALKON / TERAS) = 118.00 M²

+ 11.00 M<