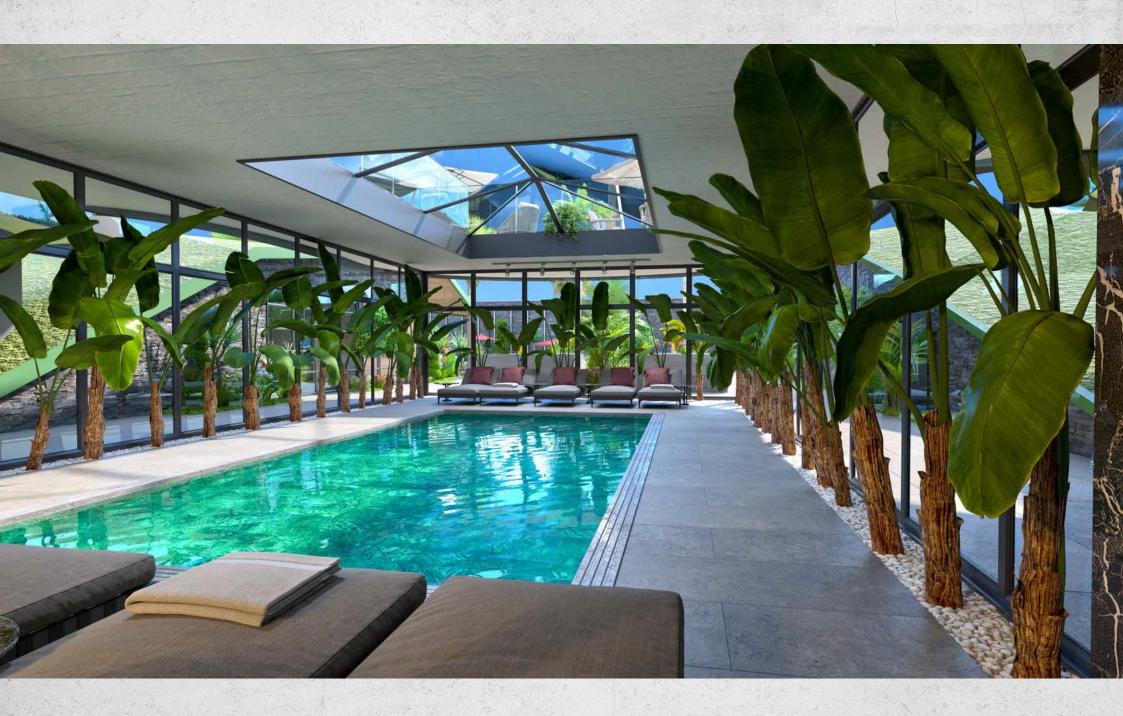

## FACILITIES: UNLIMITED FREEDOM

**NORDIC ART** presents a wide selection of project facilities that will make your life on the Mediterranean coast bright, convenient and comfortable:

- Outdoor swimming pool
- Indoor heated pool
- Playground
- Billiards
- Table tennis
- Sauna
- Turkish bath (hammam)
- Steam room
- Massage rooms
- Lobby
- Children's playroom
- Indoor parking
- Storage space
- Landscaped garden
- Electric generator