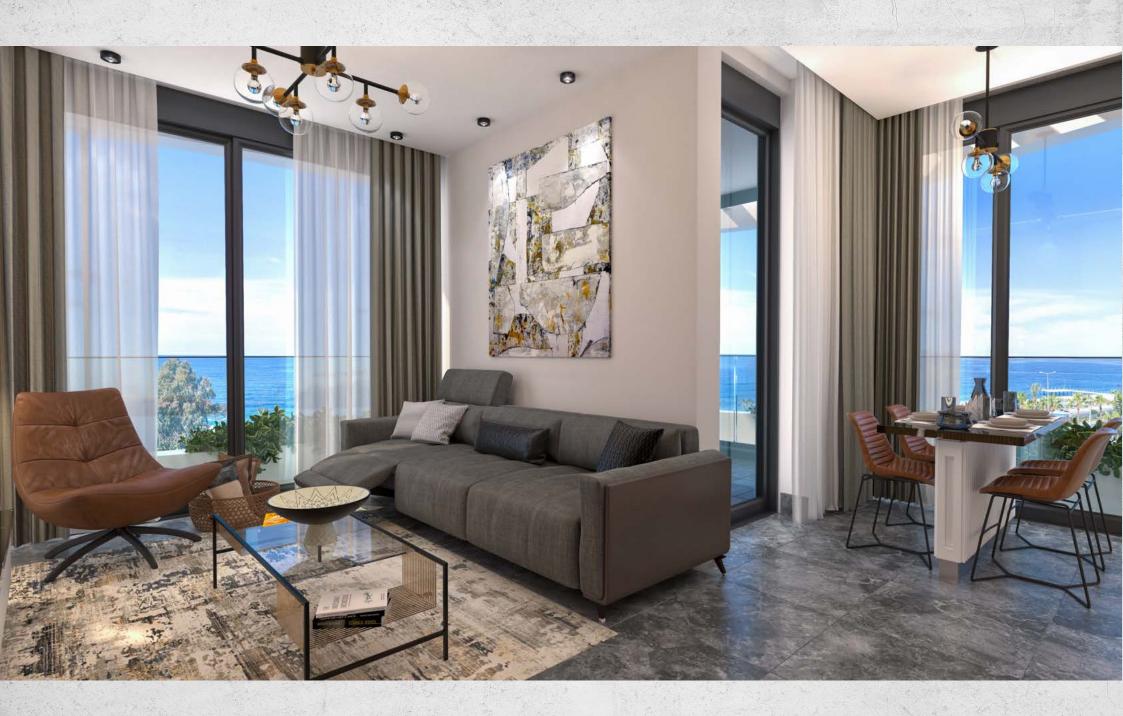

## NERDICHO

LOCATION

The **NORDIC ART** residential complex is located in the area of Kargicak in Alanya, which is surrounded by a pine forest located on the foothills of the Toros Mountains.

NORDIC ART has a concept of modern comfortable high-functional housing of the premium segment. Listen to the sound of the surf and the birds singing, feel the salty breeze and the aroma of Mediterranean gardens, enjoy the views of the endless turquoise sea and the majestic mountains, after choosing an apartment in the NORDIC ART project.

### QUALITY STANDARDS AND CHARACTERISTICS

The concept of the residential complex developed by the leading architectural bureau is based on the precise criteria of luxury housing: the unique architectural project, diverse facilities, an underground parking, convenient spacious layouts, construction and finishing materials of the highest quality. **Apartments are being sold with a premium finishing:** 

- Panoramic windows. Windows are double glazed, with aluminium profile
- High ceilings
- Steel entrance doors with a triple protection locks
- Laquer interior doors
- Floors: porcelain and ceramic tiles
- Walls with washable paint
- Kitchen: MDF
- Granite countertop
- High quality bathroom equipment
- Shower cabins
- Electric water heater
- Floor heating in the bathrooms
- External units of air conditioners are placed in technical rooms at the back facade of the building