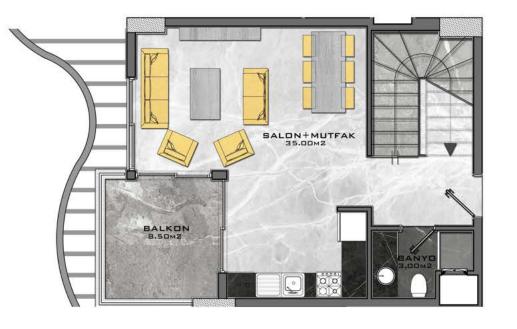

# PENTHOUSES

DAİRE BRÜT M² (2+1) 96.00 M² + 22.00 M² (BALKON / TERAS) = 118.00 M²

+ 11.00 M2 (ORTAK ALAN) = 129.00 M2

DAİRE BRÜT M² (2+1) 96.00 M² + 22.00 M² (BALKON / TERAS) = 118.00 M²

+ 11.00 M<sup>2</sup> (ORTAK ALAN) = 129.00 M<sup>2</sup>

DAİRE BRÜT M² (2+1) 100.00 M² + 21.50 M² (BALKON / TERAS) = 121.50 M²

+ 10.00 M2 (ORTAK ALAN) = 131.50 M2

DAİRE BRÜT M² (2+1) 100.00 M² + 21.50 M² (BALKON / TERAS) = 121.50 M²

 $+ 10.00 \text{ M}^2 (\text{ORTAK ALAN}) = 131.50 \text{ M}^2$ 