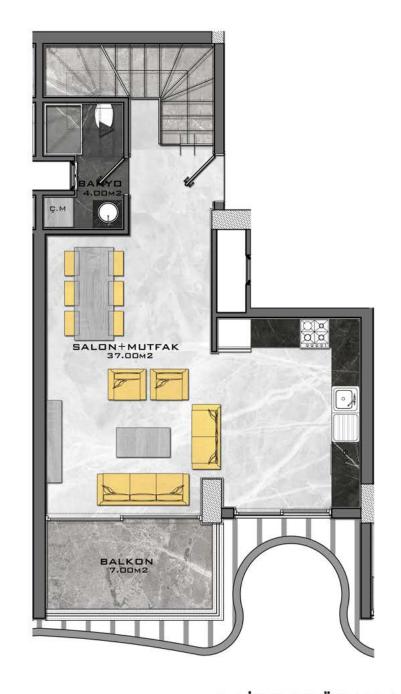

# PENTHOUSES

DAİRE BRÜT M² (2+1) 96.00 M² + 22.00 M² (BALKON / TERAS) = 118.00 M²

+ 11.00 M2 (ORTAK ALAN) = 129.00 M2

DAİRE BRÜT M² (2+1) 96.00 M² + 22.00 M² (BALKON / TERAS) = 118.00 M²

+ 11.00 M<sup>2</sup> (ORTAK ALAN) = 129.00 M<sup>2</sup>

DAİRE BRÜT M² (2+1) 100.00 M² + 21.50 M² (BALKON / TERAS) = 121.50 M²

+ 10.00 M2 (ORTAK ALAN) = 131.50 M2

DAİRE BRÜT M² (2+1) 100.00 M² + 21.50 M² (BALKON / TERAS) = 121.50 M²

 $+ 10.00 \text{ M}^2 (\text{ORTAK ALAN}) = 131.50 \text{ M}^2$ 

DAİRE BRÜT M² (2+1)
100.00 M² + 23.50 M² (BALKON / TERAS)
= 123.50 M²

+ 10.00 M2 (ORTAK ALAN) = 133.50 M2

# DAİRE BRÜT M² (2+1) 100.00 M² + 23.50 M² (BALKON / TERAS) = 123.50 M²

+ 10.00 M2 (ORTAK ALAN) = 133.50 M2

DAİRE BRÜT M² (3+1) 116.00 M² + 37.50 M² (BALKON / TERAS) = 153.50 M²

+ 15.00 M<sup>2</sup> (ORTAK ALAN) = 168.50 M<sup>2</sup>