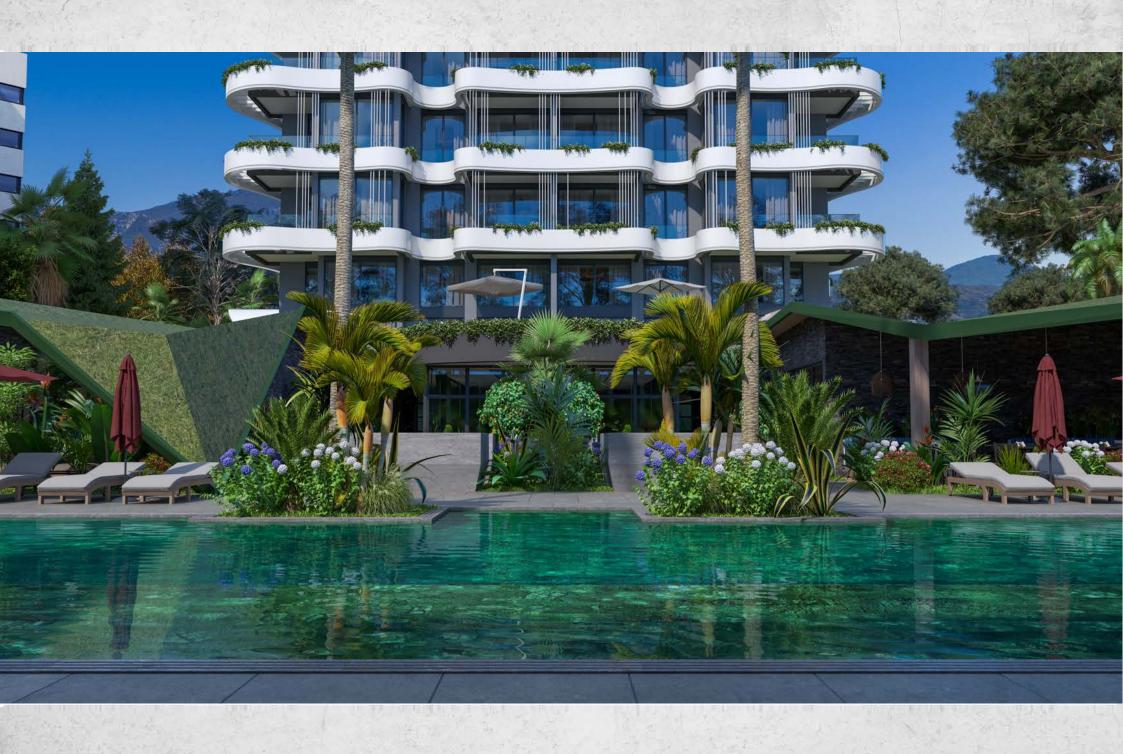

## FACILITIES: UNLIMITED FREEDOM

**NORDIC ART** presents a wide selection of project facilities that will make your life on the Mediterranean coast bright, convenient and comfortable:

- Outdoor swimming pool
- Indoor heated pool
- Playground
- Billiards
- Table tennis
- Sauna
- Turkish bath (hammam)
- Steam room
- Massage rooms
- Lobby
- Children's playroom
- Indoor parking
- Storage space
- Landscaped garden
- Electric generator