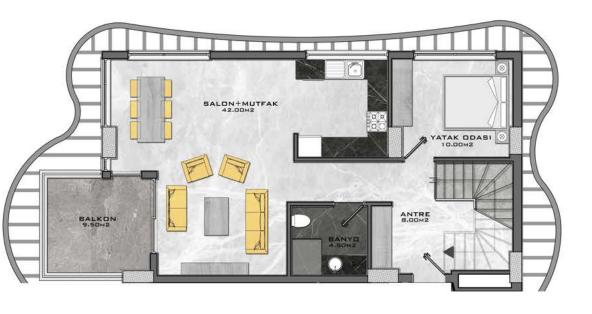

# DAİRE BRÜT M² (2+1) 77.00 M² + 9.50 M² (BALKON) = 86.50 M²

+ 16.00 M<sup>2</sup> (ORTAK ALAN) = 102.50 M<sup>2</sup>