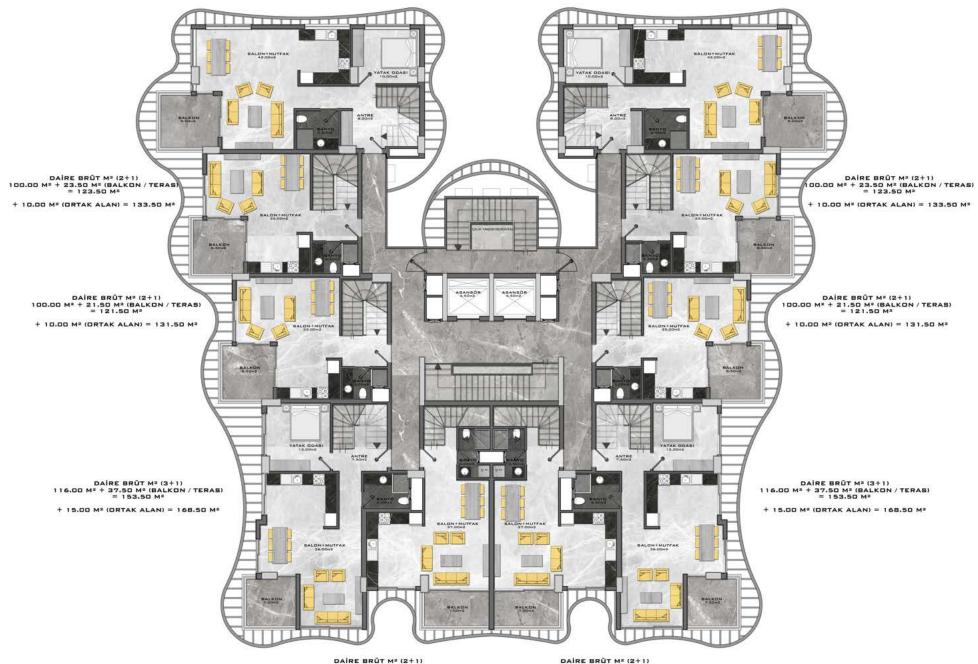

# PENTHOUSES

DAİRE BRÜT M² (2+1) 96.00 M² + 22.00 M² (BALKON / TERAS) = 118.00 M²

+ 11.00 M2 (ORTAK ALAN) = 129.00 M2

DAİRE BRÜT M² (2+1) 96.00 M² + 22.00 M² (BALKON / TERAS) = 118.00 M²

+ 11.00 M<sup>2</sup> (ORTAK ALAN) = 129.00 M<sup>2</sup>

DAİRE BRÜT M² (2+1) 100.00 M² + 21.50 M² (BALKON / TERAS) = 121.50 M²

+ 10.00 M2 (ORTAK ALAN) = 131.50 M2

DAİRE BRÜT M² (2+1) 100.00 M² + 21.50 M² (BALKON / TERAS) = 121.50 M²

 $+ 10.00 \text{ M}^2 (\text{ORTAK ALAN}) = 131.50 \text{ M}^2$ 

DAİRE BRÜT M² (2+1)
100.00 M² + 23.50 M² (BALKON / TERAS)
= 123.50 M²

+ 10.00 M2 (ORTAK ALAN) = 133.50 M2

# DAİRE BRÜT M² (2+1) 100.00 M² + 23.50 M² (BALKON / TERAS) = 123.50 M²

+ 10.00 M2 (ORTAK ALAN) = 133.50 M2

DAİRE BRÜT M² (3+1) 116.00 M² + 37.50 M² (BALKON / TERAS) = 153.50 M²

+ 15.00 M<sup>2</sup> (ORTAK ALAN) = 168.50 M<sup>2</sup>

DAİRE BRÜT M² (3+1) 116.00 M² + 37.50 M² (BALKON / TERAS) = 153.50 M²

+ 15.00 M<sup>2</sup> (ORTAK ALAN) = 168.50 M<sup>2</sup>

## DAİRE BRÜT M² (3+1) 128.00 M² + 37.50 M² (BALKON / TERAS) = 165.50 M²

+ 16.00 M2 (ORTAK ALAN) = 181.50 M2

### DAİRE BRÜT M² (3+1) 128.00 M² + 37.50 M² (BALKON / TERAS) = 165.50 M²

+ 16.00 M2 (ORTAK ALAN) = 181.50 M2