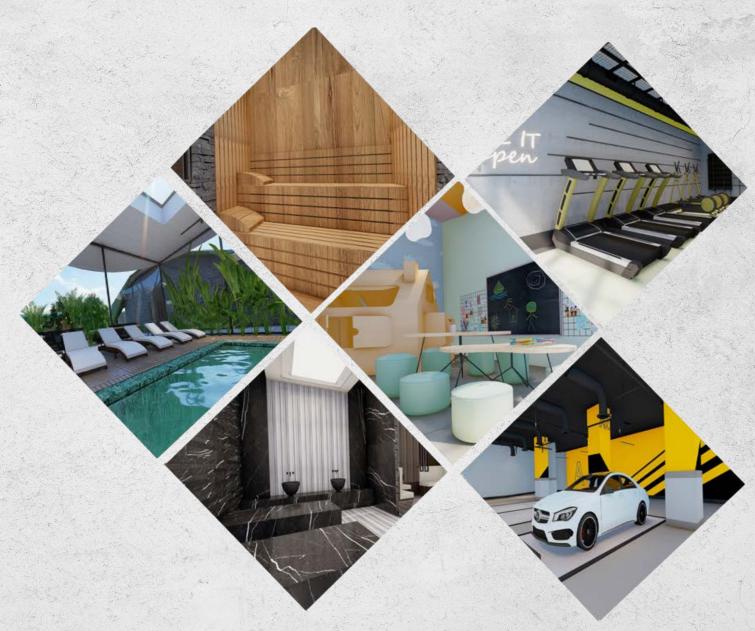

## FACILITIES: UNLIMITED FREEDOM

**NORDIC ART** presents a wide selection of project facilities that will make your life on the Mediterranean coast bright, convenient and comfortable:

- Outdoor swimming pool
- Indoor heated pool
- Playground
- Billiards
- Table tennis
- Sauna
- Turkish bath (hammam)
- Steam room
- Massage rooms
- Lobby
- Children's playroom
- Indoor parking
- Storage space
- Landscaped garden
- Electric generator