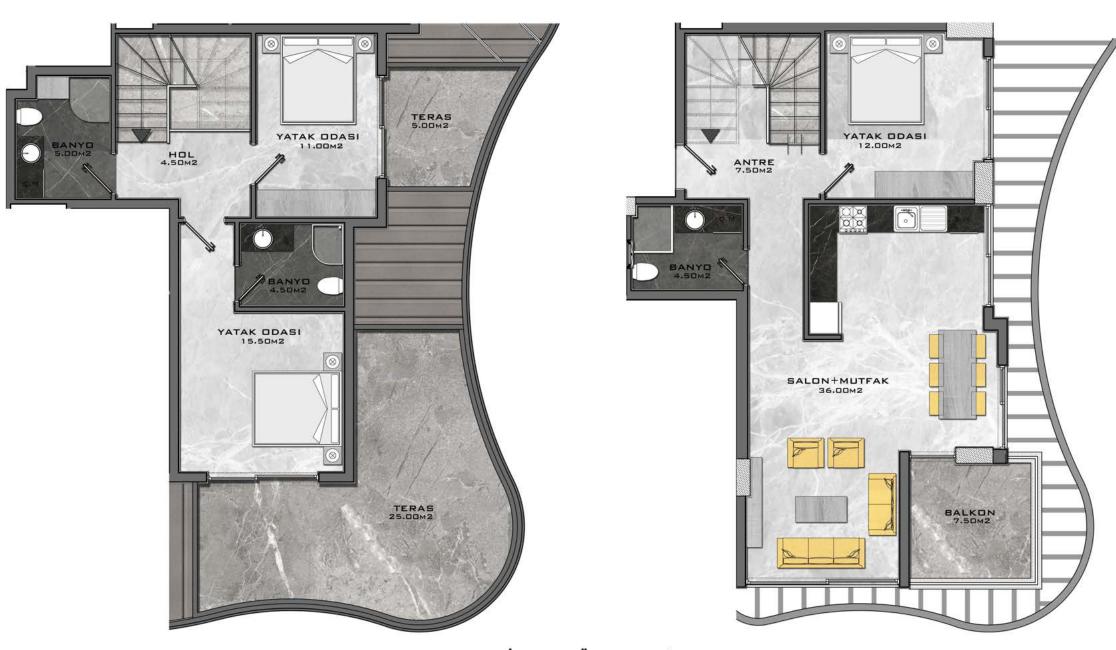

### DAÍRE BRÛT Mª (3+1) 128.00 Mª + 37.50 Mª (BALKON / TERAS) = 165.50 M²

+ 16.00 M2 (ORTAK ALAN) = 181.50 M2

DAİRE BRÜT M² (3+1) 128.00 M² + 37.50 M² (BALKON / TERAS) = 165.50 M²

+ 16.00 M2 (DRTAK ALAN) = 181.50 M2

## DAİRE BRÜT M² (3+1) 128.00 M² + 37.50 M² (BALKON / TERAS) = 165.50 M²

+ 16.00 M2 (ORTAK ALAN) = 181.50 M2

### DAİRE BRÜT M² (3+1) 128.00 M² + 37.50 M² (BALKON / TERAS) = 165.50 M²

+ 16.00 M2 (ORTAK ALAN) = 181.50 M2