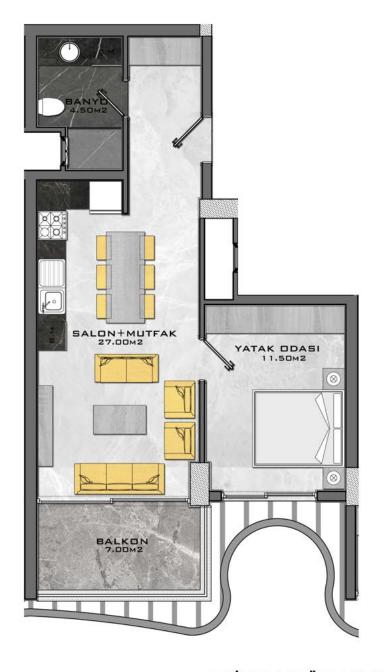

181.50 M2



DAÍRE BRŮT M² (2+1) 96.00 M² + 22.00 M² (BALKON / TERAS) = 118.00 M²

+ 11.00 M2 (ORTAK ALAN) = 129.00 M2

96.00 M2 + 22.00 M2 (BALKON / TERAS) = 118.00 M2

+ 11.00 M2 (ORTAK ALAN) = 129.00 M2





# GARDEN DUPLEXES LOFT





DAİRE BRÜT M² (1+1) 75.00 M² + 20.00 M² (TERAS) = 95.00 M²

+ 30.00 M2 (ORTAK ALAN) = 125.00 M2



DAİRE BRÜT M<sup>2</sup> (1+1) 75.00 M<sup>2</sup> + 20.00 M<sup>2</sup> (TERAS) = 95.00 M<sup>2</sup>

+ 30.00 M<sup>2</sup> (ORTAK ALAN) = 125.00 M<sup>2</sup>

## DAİRE BRÜT M² (2+1) 91.00 M² + 38.00 M² (TERAS) = 129.00 M²

+ 36.00 M<sup>2</sup> (ORTAK ALAN) = 165.00 M<sup>2</sup>







DAİRE BRÜT M² (2+1) 102.00 M² + 75.00 M² (TERAS) = 177.00 M²

+ 42.00 M2 (ORTAK ALAN) = 219.00 M2



+ 42.00 M² (ORTAK ALAN) = 250.00 M²



# ONE-LEVEL APARTMENTS









DAİRE BRÜT M<sup>2</sup> (1+1) 50.00 M<sup>2</sup> + 7.00 M<sup>2</sup> (BALKON) = 57.00 M<sup>2</sup> DAİRE BRÜT M² (1+1) 50.00 M² + 7.00 M² (BALKON) = 57.00 M²





# DAİRE BRÜT M² (2+1) 77.00 M² + 9.50 M² (BALKON) = 86.50 M²

+ 16.00 M<sup>2</sup> (ORTAK ALAN) = 102.50 M<sup>2</sup>



# DAİRE BRÜT M² (2+1) 77.00 M² + 9.50 M² (BALKON) = 86.50 M²

+ 16.00 M<sup>2</sup> (ORTAK ALAN) = 102.50 M<sup>2</sup>





# PENTHOUSES





DAİRE BRÜT M² (2+1) 96.00 M² + 22.00 M² (BALKON / TERAS) = 118.00 M²

+ 11.00 M2 (ORTAK ALAN) = 129.00 M2





DAİRE BRÜT M² (2+1) 96.00 M² + 22.00 M² (BALKON / TERAS) = 118.00 M²

+ 11.00 M<sup>2</sup> (ORTAK ALAN) = 129.00 M<sup>2</sup>





DAİRE BRÜT M² (2+1) 100.00 M² + 21.50 M² (BALKON / TERAS) = 121.50 M²

+ 10.00 M2 (ORTAK ALAN) = 131.50 M2





DAİRE BRÜ