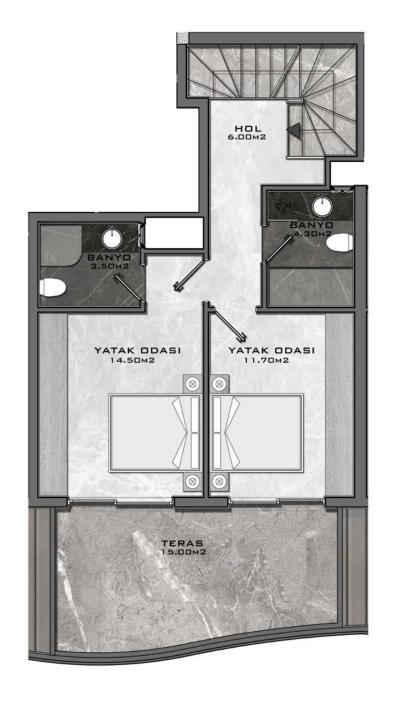

# DAİRE BRÜT M² (2+1) 100.00 M² + 23.50 M² (BALKON / TERAS) = 123.50 M²

+ 10.00 M2 (ORTAK ALAN) = 133.50 M2

DAİRE BRÜT M² (3+1) 116.00 M² + 37.50 M² (BALKON / TERAS) = 153.50 M²

+ 15.00 M<sup>2</sup> (ORTAK ALAN) = 168.50 M<sup>2</sup>

DAİRE BRÜT M² (3+1) 116.00 M² + 37.50 M² (BALKON / TERAS) = 153.50 M²

+ 15.00 M<sup>2</sup> (ORTAK ALAN) = 168.50 M<sup>2</sup>

## DAİRE BRÜT M² (3+1) 128.00 M² + 37.50 M² (BALKON / TERAS) = 165.50 M²

+ 16.00 M2 (ORTAK ALAN) = 181.50 M2

### DAİRE BRÜT M² (3+1) 128.00 M² + 37.50 M² (BALKON / TERAS) = 165.50 M²

+ 16.00 M2 (ORTAK ALAN) = 181.50 M2