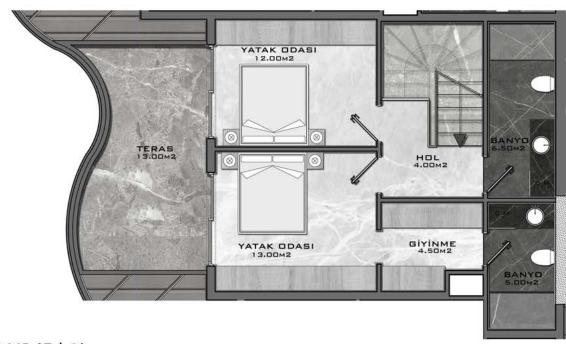

# DAİRE BRÜT M² (2+1) 100.00 M² + 23.50 M² (BALKON / TERAS) = 123.50 M²

+ 10.00 M2 (ORTAK ALAN) = 133.50 M2

DAİRE BRÜT M² (3+1) 116.00 M² + 37.50 M² (BALKON / TERAS) = 153.50 M²

+ 15.00 M<sup>2</sup> (ORTAK ALAN) = 168.50 M<sup>2</sup>

DAİRE BRÜT M² (3+1) 116.00 M² + 37.50 M² (BALKON / TERAS) = 153.50 M²

+ 15.00 M<sup>2</sup> (ORTAK ALAN) = 168.50 M<sup>2</sup>