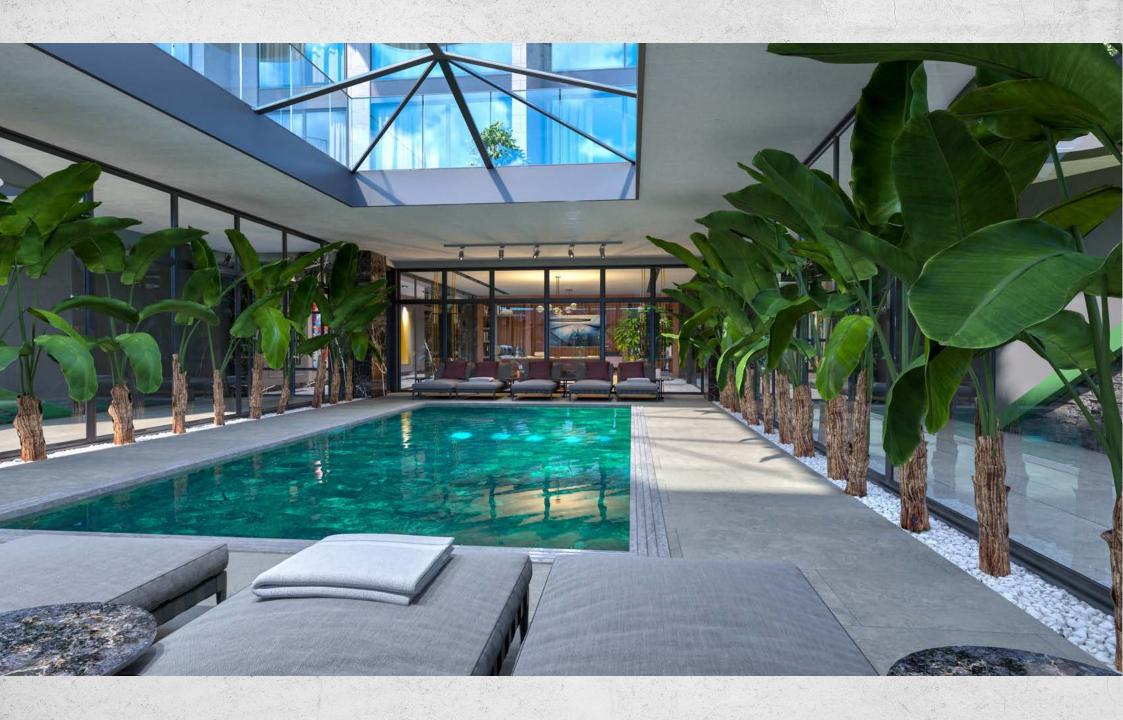

## FACILITIES: UNLIMITED FREEDOM

**NORDIC ART** presents a wide selection of project facilities that will make your life on the Mediterranean coast bright, convenient and comfortable:

- Outdoor swimming pool
- Indoor heated pool
- Playground
- Billiards
- Table tennis
- Sauna
- Turkish bath (hammam)
- Steam room
- Massage rooms
- Lobby
- Children's playroom
- Indoor parking
- Storage space
- Landscaped garden
- Electric generator