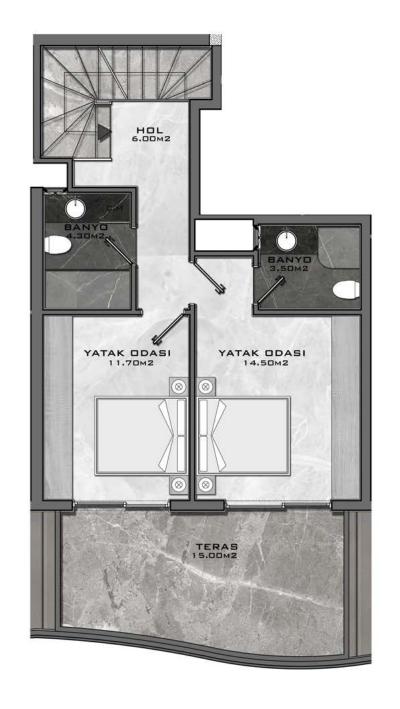

# DAİRE BRÜT M² (2+1) 100.00 M² + 23.50 M² (BALKON / TERAS) = 123.50 M²

+ 10.00 M2 (ORTAK ALAN) = 133.50 M2

DAİRE BRÜT M² (3+1) 116.00 M² + 37.50 M² (BALKON / TERAS) = 153.50 M²

+ 15.00 M<sup>2</sup> (ORTAK ALAN) = 168.50 M<sup>2</sup>

DAİRE BRÜT M² (3+1) 116.00 M² + 37.50 M² (BALKON / TERAS) = 153.50 M²

+ 15.00 M<sup>2</sup> (ORTAK ALAN) = 168.50 M<sup>2</sup>

## DAİRE BRÜT M² (3+1) 128.00 M² + 37.50 M² (BALKON / TERAS) = 165.50 M²

+ 16.00 M2 (ORTAK ALAN) = 181.50 M2

### DAİRE BRÜT M² (3+1) 128.00 M² + 37.50 M² (BALKON / TERAS) = 165.50 M²

+ 16.00 M2 (ORTAK ALAN) = 181.50 M2