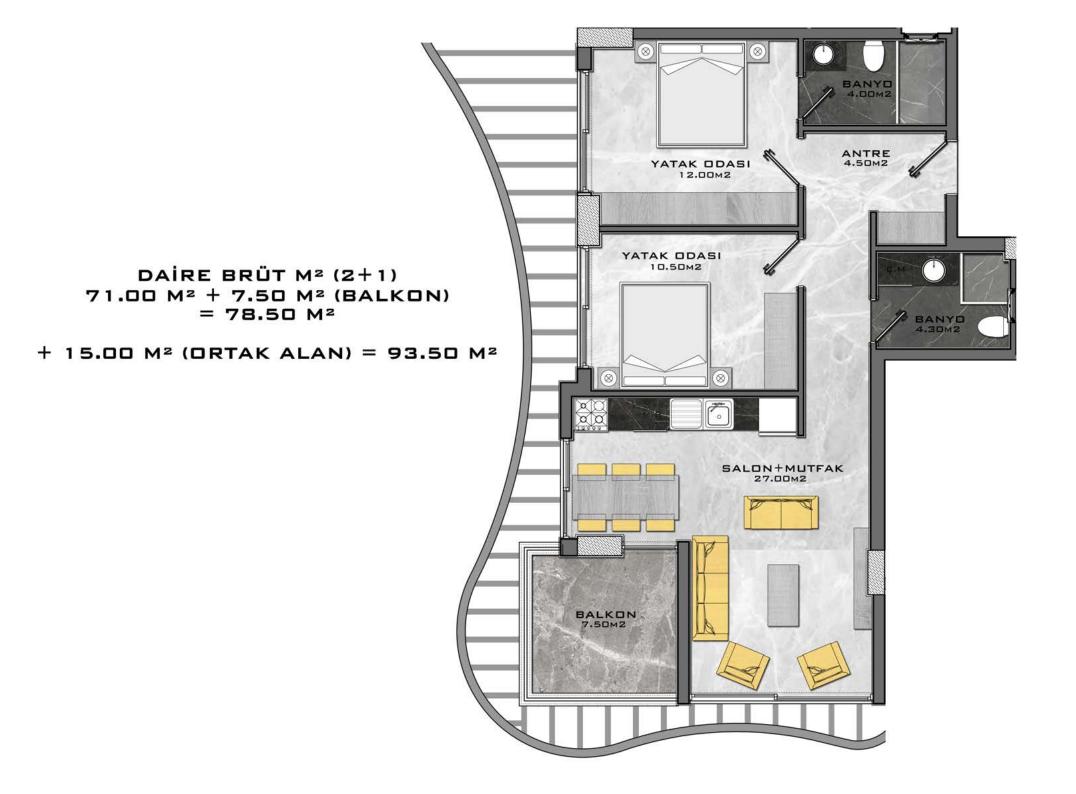

M2

+ 11.00 M2 (ORTAK ALAN) = 129.00 M2





# GARDEN DUPLEXES LOFT





DAİRE BRÜT M² (1+1) 75.00 M² + 20.00 M² (TERAS) = 95.00 M²

+ 30.00 M2 (ORTAK ALAN) = 125.00 M2



DAİRE BRÜT M<sup>2</sup> (1+1) 75.00 M<sup>2</sup> + 20.00 M<sup>2</sup> (TERAS) = 95.00 M<sup>2</sup>

+ 30.00 M<sup>2</sup> (ORTAK ALAN) = 125.00 M<sup>2</sup>

## DAİRE BRÜT M² (2+1) 91.00 M² + 38.00 M² (TERAS) = 129.00 M²

+ 36.00 M<sup>2</sup> (ORTAK ALAN) = 165.00 M<sup>2</sup>







DAİRE BRÜT M² (2+1) 102.00 M² + 75.00 M² (TERAS) = 177.00 M²

+ 42.00 M2 (ORTAK ALAN) = 219.00 M2



+ 42.00 M² (ORTAK ALAN) = 250.00 M²



# ONE-LEVEL APARTMENTS









DAİRE BRÜT M<sup>2</sup> (1+1) 50.00 M<sup>2</sup> + 7.00 M<sup>2</sup> (BALKON) = 57.00 M<sup>2</sup> DAİRE BRÜT M² (1+1) 50.00 M² + 7.00 M² (BALKON) = 57.00 M²





# DAİRE BRÜT M² (2+1) 77.00 M² + 9.50 M² (BALKON) = 86.50 M²

+ 16.00 M<sup>2</sup> (ORTAK ALAN) = 102.50 M<sup>2</sup>



# DAİRE BRÜT M² (2+1) 77.00 M² + 9.50 M² (BALKON) = 86.50 M²

+ 16.00 M<sup>2</sup> (ORTAK ALAN) = 102.50 M<sup>2</sup>





# PENTHOUSES





DAİRE BRÜT M² (2+1) 96.00 M² + 22.00 M² (BALKON / TERAS) = 118.00 M²

+ 11.00 M2 (ORTAK ALAN) = 129.00 M2





DAİRE BRÜT M² (2+1) 96.00 M² + 22.00 M² (BALKON / TERAS) = 118.00 M²

+ 11.00 M<sup>2</sup> (ORTAK ALAN) = 129.00 M<sup>2</sup>





DAİRE BRÜT M² (2+1) 100.00 M² + 21.50 M² (BALKON / TERAS) = 121.50 M²

+ 10.00 M2 (ORTAK ALAN) = 131.50 M2





DAİRE BRÜT M² (2+1) 100.00 M² + 21.50 M² (BALKON / TERAS) = 121.50 M²

 $+ 10.00 \text{ M}^2 (\text{ORTAK ALAN}) = 131.50 \text{ M}^2$ 





DAİRE BRÜT M² (2+1)
100.00 M² + 2