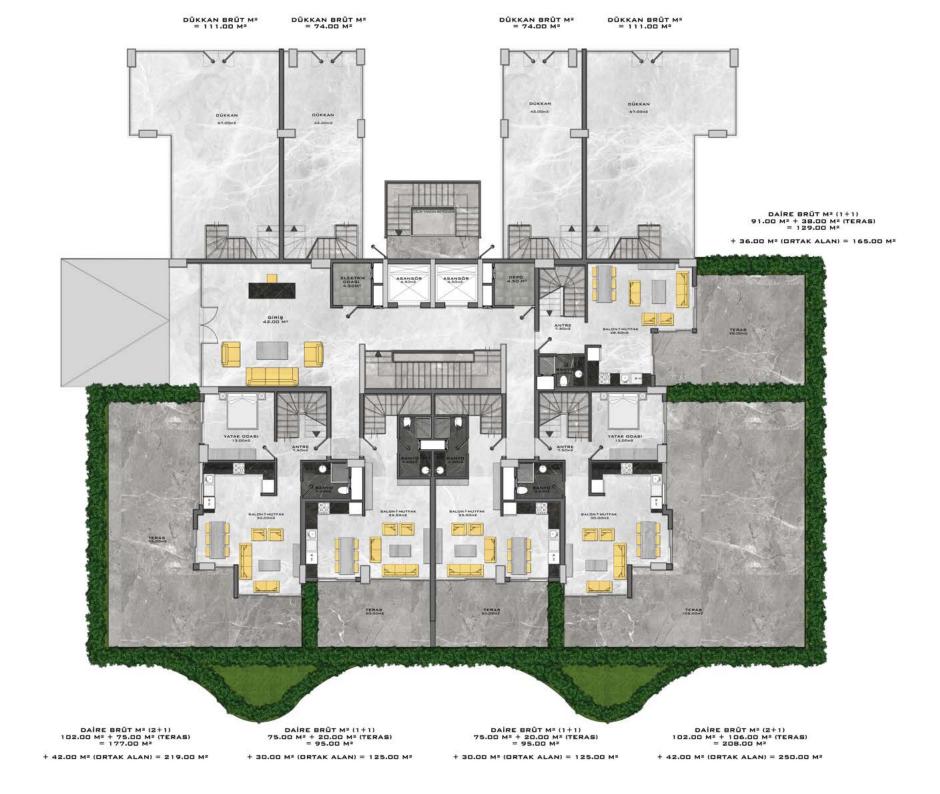

# GARDEN DUPLEXES LOFT

DAİRE BRÜT M² (1+1) 75.00 M² + 20.00 M² (TERAS) = 95.00 M²

+ 30.00 M2 (ORTAK ALAN) = 125.00 M2

DAİRE BRÜT M<sup>2</sup> (1+1) 75.00 M<sup>2</sup> + 20.00 M<sup>2</sup> (TERAS) = 95.00 M<sup>2</sup>

+ 30.00 M<sup>2</sup> (ORTAK ALAN) = 125.00 M<sup>2</sup>

## DAİRE BRÜT M² (2+1) 91.00 M² + 38.00 M² (TERAS) = 129.00 M²

+ 36.00 M<sup>2</sup> (ORTAK ALAN) = 165.00 M<sup>2</sup>

DAİRE BRÜT M² (2+1) 102.00 M² + 75.00 M² (TERAS) = 177.00 M²

+ 42.00 M2 (ORTAK ALAN) = 219.00 M2

+ 42.00 M² (ORTAK ALAN) = 250.00 M²