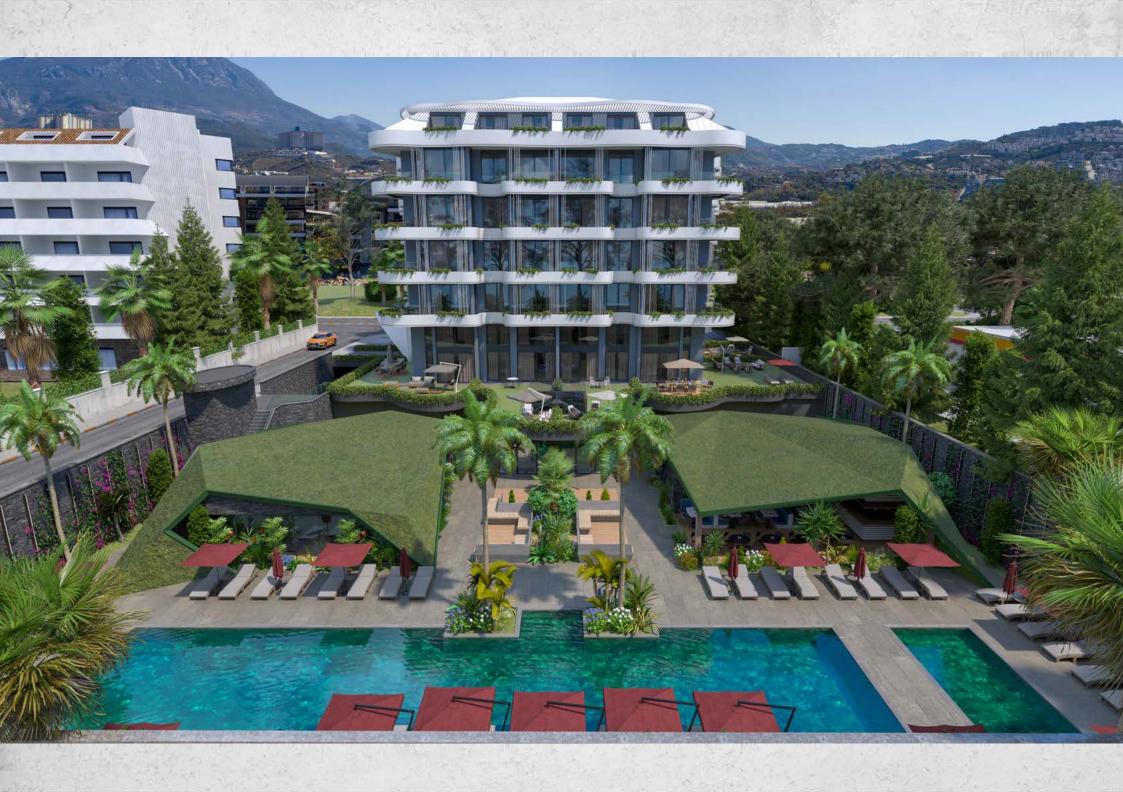

## NERDICHO

LOCATION

The **NORDIC ART** residential complex is located in the area of Kargicak in Alanya, which is surrounded by a pine forest located on the foothills of the Toros Mountains.

NORDIC ART has a concept of modern comfortable high-functional housing of the premium segment. Listen to the sound of the surf and the birds singing, feel the salty breeze and the aroma of Mediterranean gardens, enjoy the views of the endless turquoise sea and the majestic mountains, after choosing an apartment in the NORDIC ART project.

## FACILITIES: UNLIMITED FREEDOM

**NORDIC ART** presents a wide selection of project facilities that will make your life on the Mediterranean coast bright, convenient and comfortable:

- Outdoor swimming pool
- Indoor heated pool
- Playground
- Billiards
- Table tennis
- Sauna
- Turkish bath (hammam)
- Steam room
- Massage rooms
- Lobby
- Children's playroom
- Indoor parking
- Storage space
- Landscaped garden
- Electric generator