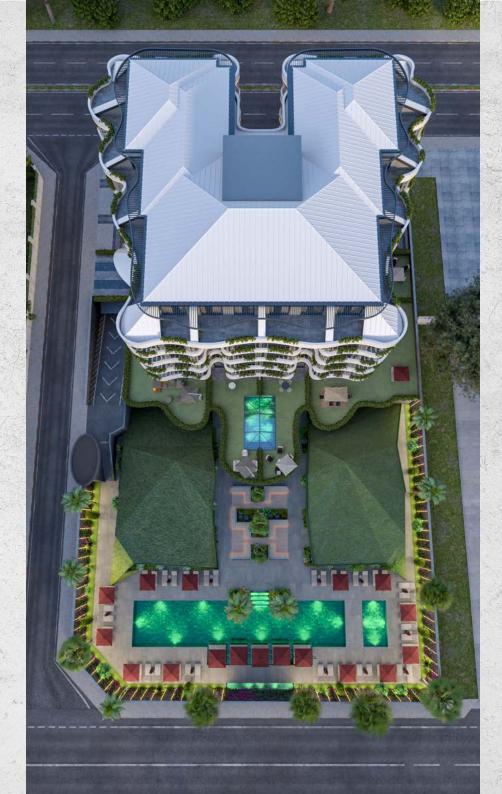

## NERDICHO

LOCATION

The **NORDIC ART** residential complex is located in the area of Kargicak in Alanya, which is surrounded by a pine forest located on the foothills of the Toros Mountains.

NORDIC ART has a concept of modern comfortable high-functional housing of the premium segment. Listen to the sound of the surf and the birds singing, feel the salty breeze and the aroma of Mediterranean gardens, enjoy the views of the endless turquoise sea and the majestic mountains, after choosing an apartment in the NORDIC ART project.

## FACILITIES: UNLIMITED FREEDOM

**NORDIC ART** presents a wide selection of project facilities that will make your life on the Mediterranean coast bright, convenient and comfortable:

- Outdoor swimming pool
- Indoor heated pool
- Playground
- Billiards
- Table tennis
- Sauna
- Turkish bath (hammam)
- Steam room
- Massage rooms
- Lobby
- Children's playroom
- Indoor parking
- Storage space
- Landscaped garden
- Electric generator