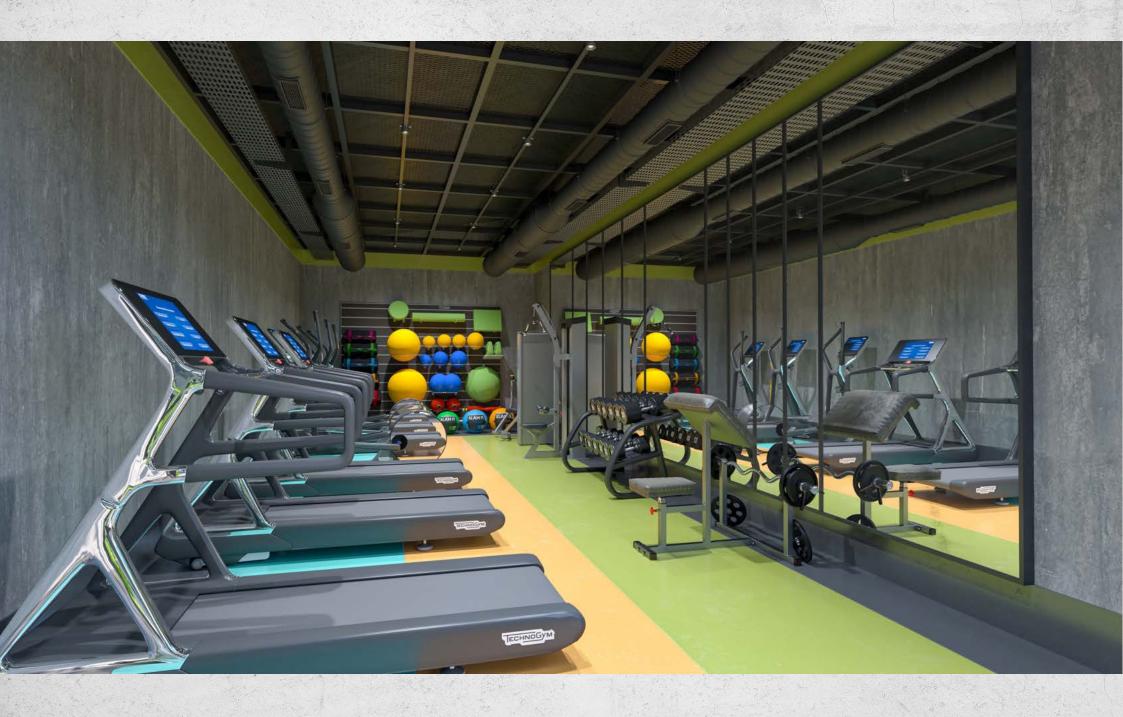

## FACILITIES: UNLIMITED FREEDOM

**NORDIC ART** presents a wide selection of project facilities that will make your life on the Mediterranean coast bright, convenient and comfortable:

- Outdoor swimming pool
- Indoor heated pool
- Playground
- Billiards
- Table tennis
- Sauna
- Turkish bath (hammam)
- Steam room
- Massage rooms
- Lobby
- Children's playroom
- Indoor parking
- Storage space
- Landscaped garden
- Electric generator