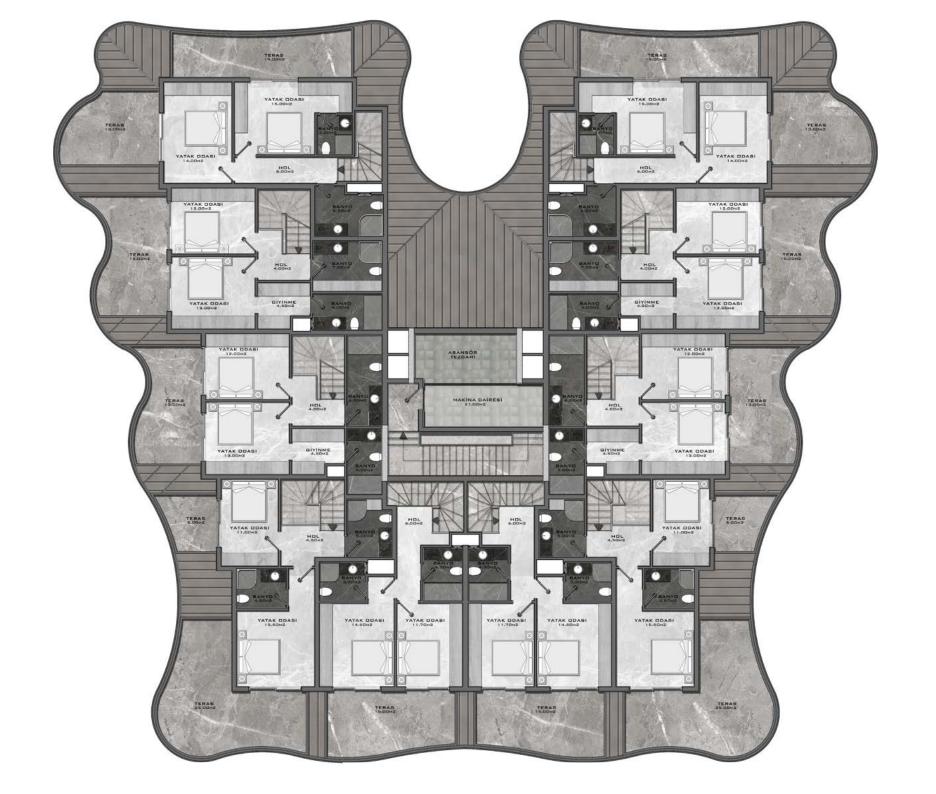

### **APARTMENTS**

#### **COMFORT AND SAFETY**

NORDIC ART residence contains 45 apartments of various layouts and 4 commercial units (shops). You can make a choice of following layouts:

- 1 + 1 (one bedroom apartments) LOFT 125 M<sup>2</sup>
- 1 + 1 (one bedroom apartments)  $66,5-68 \text{ m}^2$
- 2 + 1 (two bedroom apartments) LOFT 165-250 M<sup>2</sup>
- **2 + 1 (two bedroom apartments)** 93,5-102,5 M<sup>2</sup>
- 2+1 Duplexes (duplex apartments with two bedrooms) 129-133,5 M<sup>2</sup>
- 3+1 Duplexes (duplex apartment with three bedrooms) 168,5-181,5 M<sup>2</sup>

### QUALITY STANDARDS AND CHARACTERISTICS

The concept of the residential complex developed by the leading architectural bureau is based on the precise criteria of luxury housing: the unique architectural project, diverse facilities, an underground parking, convenient spacious layouts, construction and finishing materials of the highest quality. **Apartments are being sold with a premium finishing:** 

# **FLOORPLANS**

77.00 M2 + 9.50 M2 (BALKON) = 86.50 M2 + 16.00 M2 (ORTAK ALAN) = 102.50 M2

DAIRE BRÜT Mª (2+1)

DAÍRE BRŬT M² (1+1) 50.00 M² + 7.00 M² (BALKON) = 57.00 M²

DAİRE BRÜT M² (1+1) 50.00 M² + 7.00 M² (BALKON) = 57.00 M²