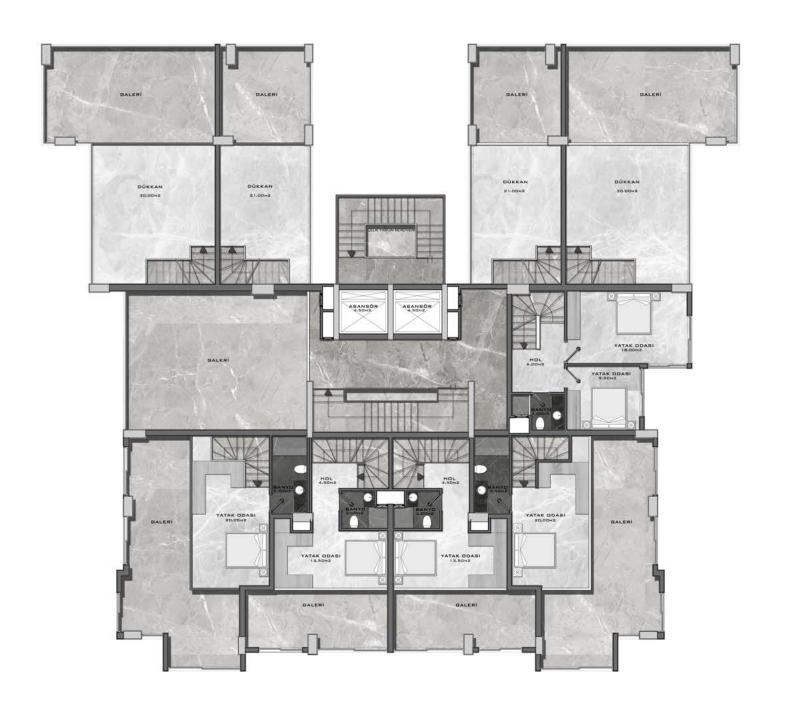

#### **COMFORT AND SAFETY**

NORDIC ART residence contains 45 apartments of various layouts and 4 commercial units (shops). You can make a choice of following layouts:

- 1 + 1 (one bedroom apartments) LOFT 125 M<sup>2</sup>
- 1 + 1 (one bedroom apartments)  $66,5-68 \text{ m}^2$
- 2 + 1 (two bedroom apartments) LOFT 165-250 M<sup>2</sup>
- **2 + 1 (two bedroom apartments)** 93,5-102,5 M<sup>2</sup>
- 2+1 Duplexes (duplex apartments with two bedrooms) 129-133,5 M<sup>2</sup>
- 3+1 Duplexes (duplex apartment with three bedrooms) 168,5-181,5 M<sup>2</sup>