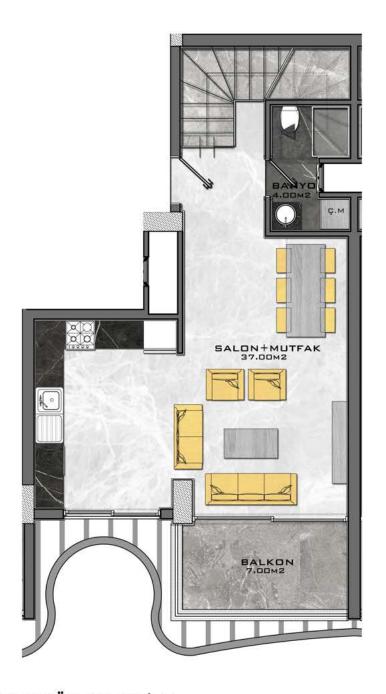

# PENTHOUSES

DAİRE BRÜT M² (2+1) 96.00 M² + 22.00 M² (BALKON / TERAS) = 118.00 M²

+ 11.00 M2 (ORTAK ALAN) = 129.00 M2

DAİRE BRÜT M² (2+1) 96.00 M² + 22.00 M² (BALKON / TERAS) = 118.00 M²

+ 11.00 M<sup>2</sup> (ORTAK ALAN) = 129.00 M<sup>2</sup>

DAİRE BRÜT M² (2+1) 100.00 M² + 21.50 M² (BALKON / TERAS) = 121.50 M²

+ 10.00 M2 (ORTAK ALAN) = 131.50 M2

DAİRE BRÜT M² (2+1) 100.00 M² + 21.50 M² (BALKON / TERAS) = 121.50 M²

 $+ 10.00 \text{ M}^2 (\text{ORTAK ALAN}) = 131.50 \text{ M}^2$ 

DAİRE BRÜT M² (2+1)
100.00 M² + 23.50 M² (BALKON / TERAS)
= 123.50 M²

+ 10.00 M2 (ORTAK ALAN) = 133.50 M2

# DAİRE BRÜT M² (2+1) 100.00 M² + 23.50 M² (BALKON / TERAS) = 123.50 M²

+ 10.00 M2 (ORTAK ALAN) = 133.50 M2

DAİRE BRÜT M² (3+1) 116.00 M² + 37.50 M² (BALKON / TERAS) = 153.50 M²

+ 15.00 M<sup>2</sup> (ORTAK ALAN) = 168.50 M<sup>2</sup>