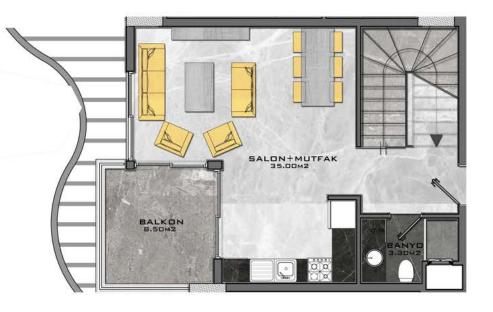

# DAİRE BRÜT M² (2+1) 77.00 M² + 9.50 M² (BALKON) = 86.50 M²

+ 16.00 M<sup>2</sup> (ORTAK ALAN) = 102.50 M<sup>2</sup>