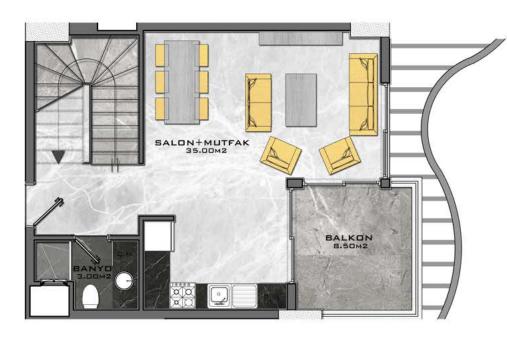

# PENTHOUSES

DAİRE BRÜT M² (2+1) 96.00 M² + 22.00 M² (BALKON / TERAS) = 118.00 M²

+ 11.00 M2 (ORTAK ALAN) = 129.00 M2

DAİRE BRÜT M² (2+1) 96.00 M² + 22.00 M² (BALKON / TERAS) = 118.00 M²

+ 11.00 M<sup>2</sup> (ORTAK ALAN) = 129.00 M<sup>2</sup>

DAİRE BRÜT M² (2+1) 100.00 M² + 21.50 M² (BALKON / TERAS) = 121.50 M²

+ 10.00 M2 (ORTAK ALAN) = 131.50 M2

DAİRE BRÜT M² (2+1) 100.00 M² + 21.50 M² (BALKON / TERAS) = 121.50 M²

 $+ 10.00 \text{ M}^2 (\text{ORTAK ALAN}) = 131.50 \text{ M}^2$ 