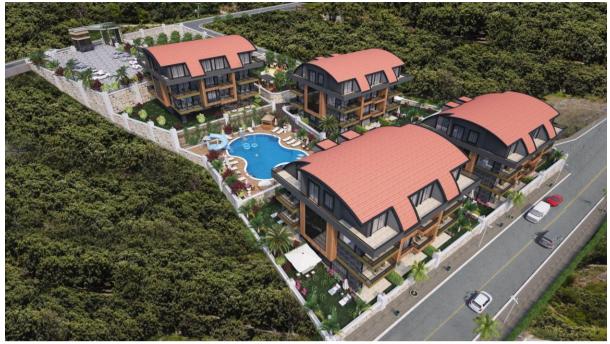

## **360 SANAL TOUR**

https://www.onurinsaatalanya.com/onur\_garden\_sanal/?fbclid=IwAR23ys0eg47 M\_0IR-zzseS1172UyfQZBzzfIp5gI2TfZ5J2udMUDu1jzxGc

Our Onur Garden Project is in Alanya's Büyükhasbahçe District and has an area of 5.600 m2.

Breathtaking view overlooking the beauty of Alanya own settlement.

The distance of our project to the sea is 1.3 km.

It is easy to reach the city center.

In this project with a unique view of ultra wide

2+1 and 3+1 Inverted Duplexes are Garden Use Only Flats

belongs to the owner. (will be included in the official project and management plan)

Our 2+1 and 3+1 Roof Duplexes also have a perfect view.

## **PROJECT FEATURES**

5.600 m2 Land

2500 m2 Landscape Area

4 Blocks/ 40 Flats

Basement+Ground+2 Floors

Special Landscape Arrangement

✓ Perimeter Wall and Lighting Security Box Walking Areas ≪Camelya Barbecue Seating Areas Cutdoor and Indoor Children's Playgrounds ✓Elevator  $\mathcal{O}$ (Elevator call button from inside the flat) 𝗇Outdoor Pool 300 m2 with Slides ≪Jacuzzi ⊗Sauna ≪Steam room ✓Lobby sitting area **⊘**Fitness *∜*Generator