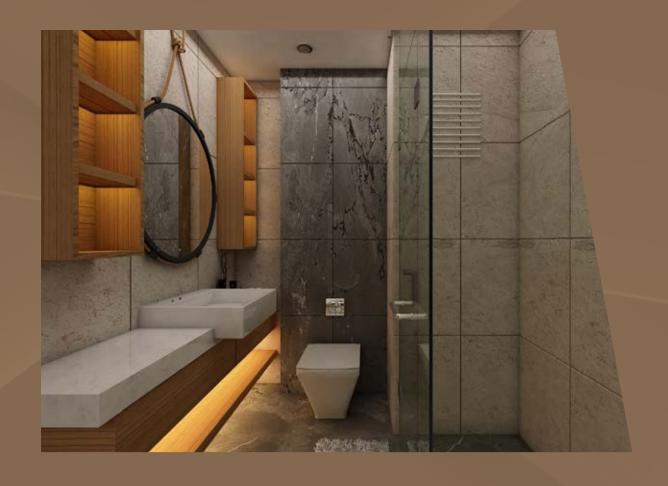

#### 1+1 APARTMENT PLAN

1- Living room / Kitchen 27,<sup>58</sup> m²
 2- Bedroom 12,<sup>47</sup> m²
 3- Bathroom 4,<sup>44</sup> m²