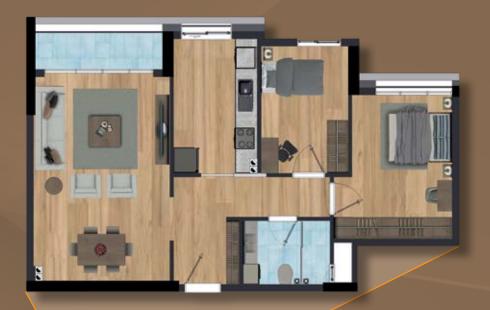

# B - C - D BLOCK NORMAL FLOOR PLAN

### 2+1 OPEN KITCHEN

| 1- | Living room / Kitchen | 27, <sup>85</sup> m <sup>2</sup> |
|----|-----------------------|----------------------------------|
| 2- | Master Bedroom        | 12, <sup>97</sup> m <sup>2</sup> |
| 3- | Children's Bedroom    | 8, <sup>25</sup> m <sup>2</sup>  |
| 4- | Bathroom              | 4, <sup>92</sup> m <sup>2</sup>  |
| 5- | Foyer                 | 5, <sup>75</sup> m <sup>2</sup>  |
| 6- | Balcony               | 5, <sup>00</sup> m <sup>2</sup>  |