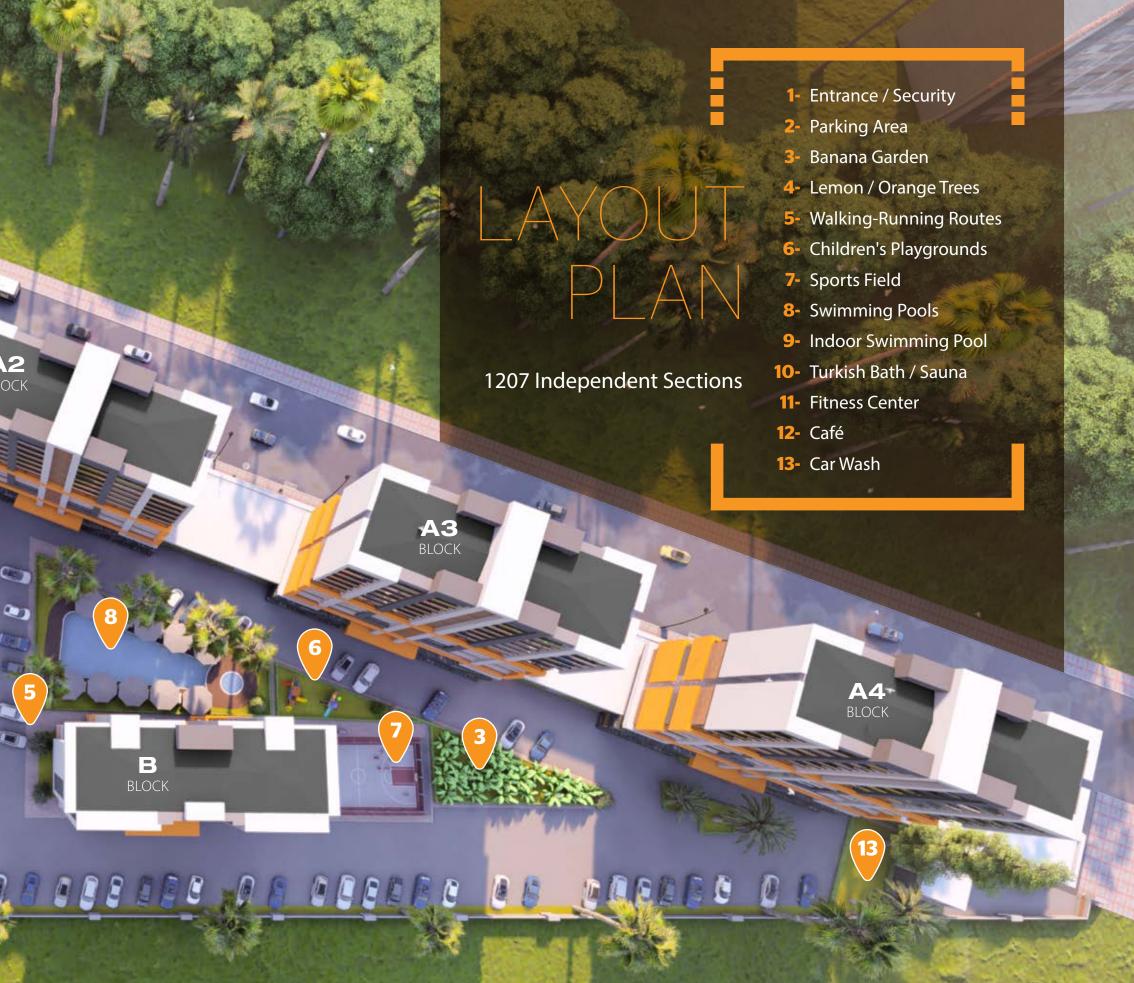

## P LOCATION

1207 ANTALYA, whose social facilities and areas were identified and was located in a central point where you can quickly reach your needs; stands out both as a living space and as an investment tool with its promising location.