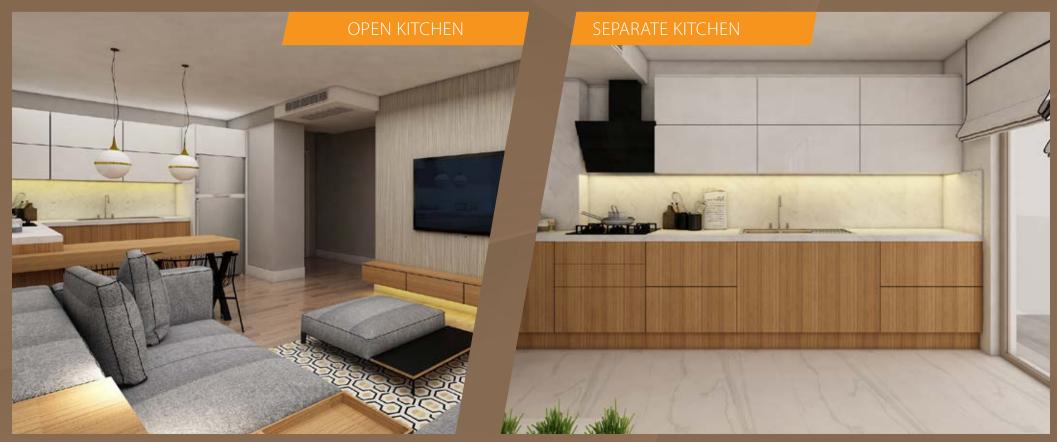

# 2 + 1 SEPARATE KITCHEN APARTMENT PLAN

| 1- | Living room        | 23, <sup>49</sup> m <sup>2</sup> |
|----|--------------------|----------------------------------|
| 2- | Master Bedroom     | 15, <sup>21</sup> m <sup>2</sup> |
| 3- | Children's Bedroom | 9, <sup>78</sup> m <sup>2</sup>  |
| 4- | Kitchen            | 10, <sup>51</sup> m <sup>2</sup> |
| 5- | Foyer              | 9, <sup>15</sup> m <sup>2</sup>  |
| 6- | Bathroom           | 5, <sup>02</sup> m <sup>2</sup>  |
| 6- | Balcony            | 5, <sup>50</sup> m <sup>2</sup>  |

### 2+1 OPEN KITCHEN

| 1- | Living room / Kitchen | 27, <sup>85</sup> m <sup>2</sup> |
|----|-----------------------|----------------------------------|
| 2- | Master Bedroom        | 12, <sup>97</sup> m <sup>2</sup> |
| 3- | Children's Bedroom    | 8, <sup>25</sup> m <sup>2</sup>  |
| 4- | Bathroom              | 4, <sup>92</sup> m <sup>2</sup>  |
| 5- | Foyer                 | 5, <sup>75</sup> m <sup>2</sup>  |
| 6- | Balcony               | 5, <sup>00</sup> m <sup>2</sup>  |