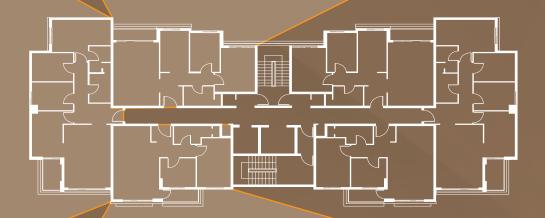

</sup> |
| 4- Children's Bedroom | 9, <sup>37</sup> m <sup>2</sup>  | 8- B | alcony          | 5, <sup>60</sup> m <sup>2</sup>  |
| 5- Kitchen            | 12, <sup>94</sup> m <sup>2</sup> |      |                 |                                  |



# 2 + 1 SEPARATE KITCHEN APARTMENT PLAN

| 1- | Living room        | 23, <sup>49</sup> m <sup>2</sup> |
|----|--------------------|----------------------------------|
| 2- | Master Bedroom     | 15, <sup>21</sup> m <sup>2</sup> |
| 3- | Children's Bedroom | 9, <sup>78</sup> m <sup>2</sup>  |
| 4- | Kitchen            | 10, <sup>51</sup> m <sup>2</sup> |
| 5- | Foyer              | 9, <sup>15</sup> m <sup>2</sup>  |
| 6- | Bathroom           | 5, <sup>02</sup> m <sup>2</sup>  |
| 6- | Balcony            | 5, <sup>50</sup> m <sup>2</sup>  |



# B - C - D BLOCK NORMAL FLOOR PLAN



### 2+1 OPEN KITCHEN

| 1- | Living room / Kitchen | 27, <sup>85</sup> m <sup>2</sup> |
|----|-----------------------|----------------------------------|
| 2- | Master Bedroom        | 12, <sup>97</sup> m <sup>2</sup> |
| 3- | Children's Bedroom    | 8, <sup>25</sup> m <sup>2</sup>  |
| 4- | Bathroom              | 4, <sup>92</sup> m <sup>2</sup>  |
| 5- | Foyer                 | 5, <sup>75</sup> m <sup>2</sup>  |
| 6- | Balcony               | 5, <sup>00</sup> m <sup>2</sup>  |

## P LOCATION

1207 ANTALYA, whose social facilities and areas were identified and was located in a central point where you can quickly reach your needs; stands out both as a living space and as an investment tool with its promising location.



City Center 6 km.



Konyaal