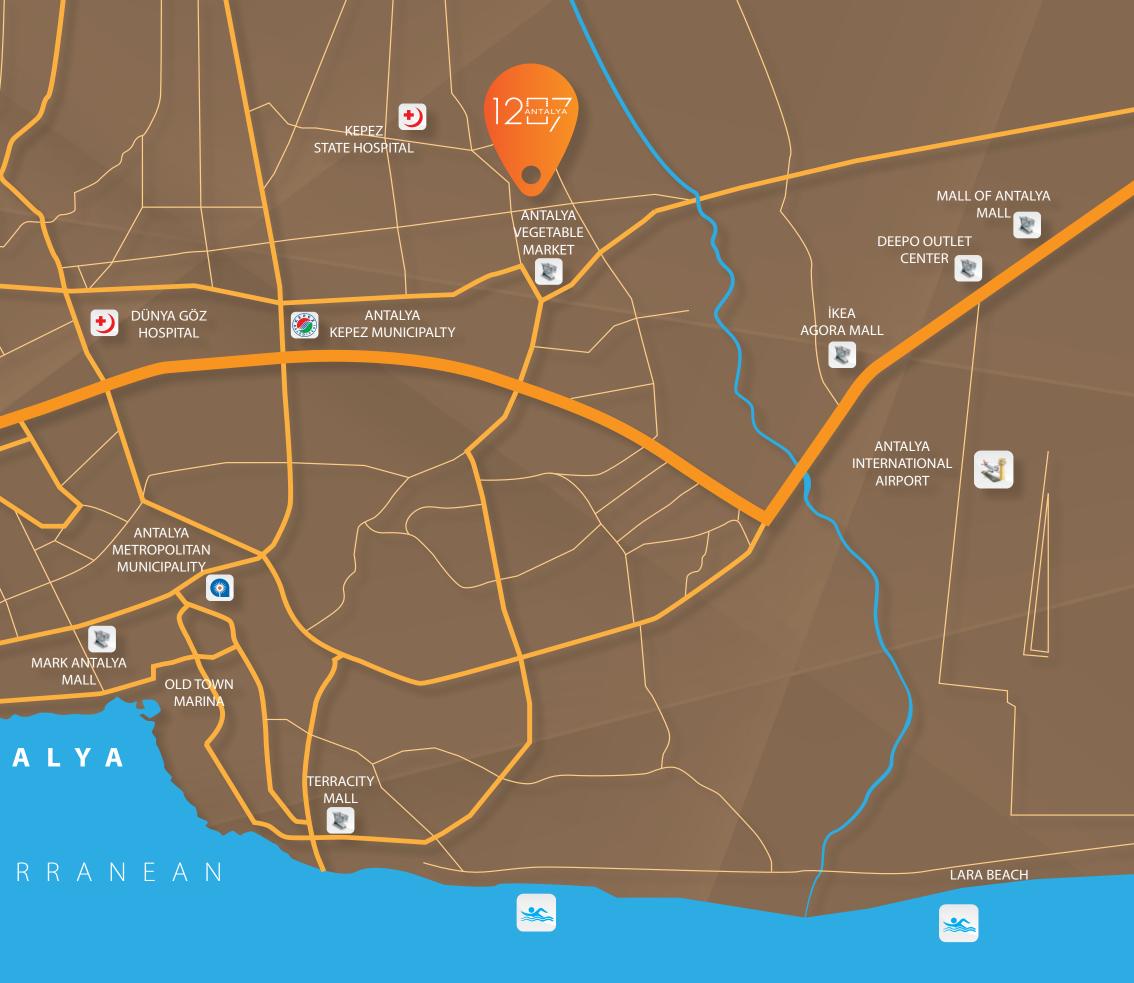

## P LOCATION

1207 ANTALYA, whose social facilities and areas were identified and was located in a central point where you can quickly reach your needs; stands out both as a living space and as an investment tool with its promising location.

City Center 6 km.

Konyaaltı Beach 12 km. Lara Beach 16 km.

Bus Station 7 km.

Airport 8 km.

Mall 4 km.

Kepez Municipality 2 km. Antalya Metropolitan Municipality 5 km.

Akdeniz University
Faculty of Medicine 10 km.

Kepez State Pospital 1,5 km.