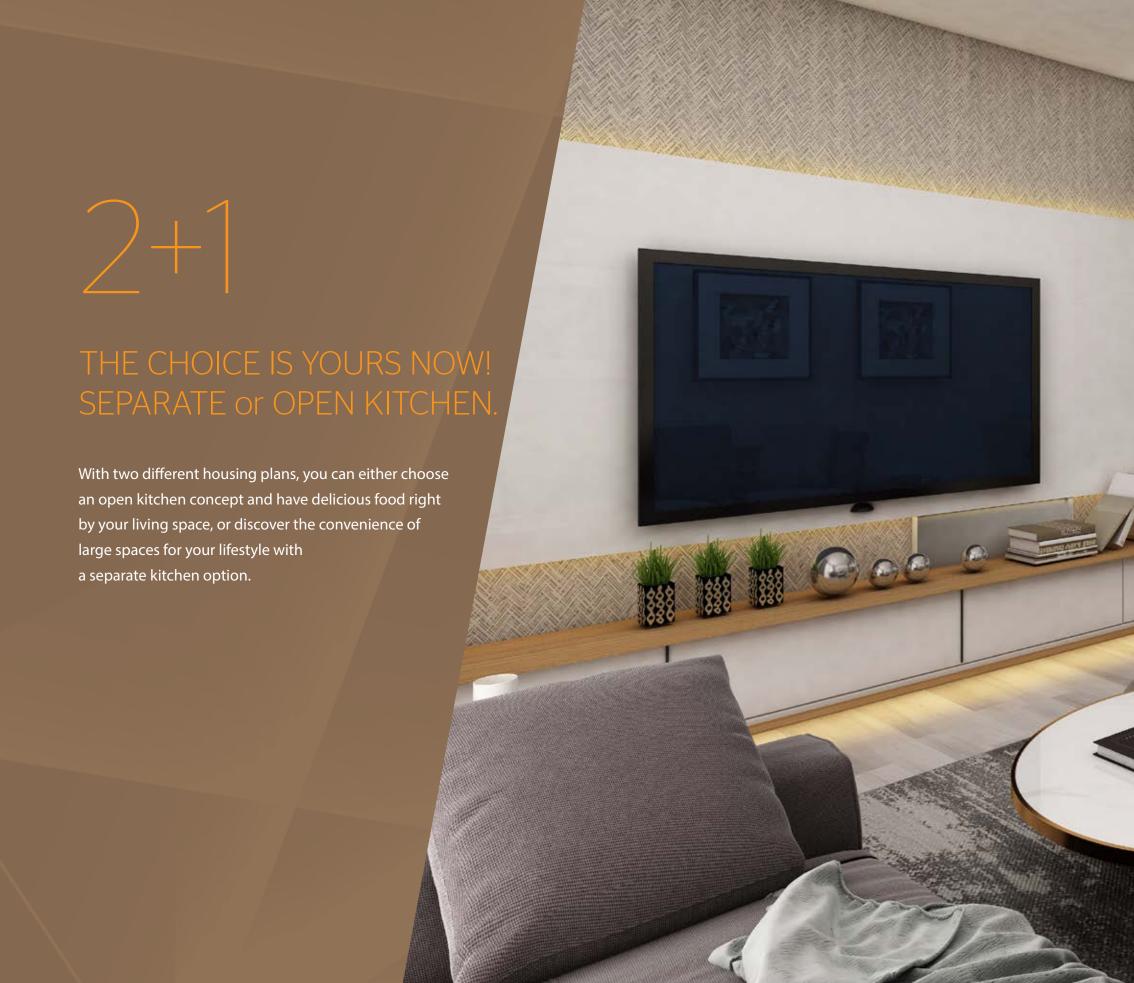

# 2 + 1 SEPARATE KITCHEN APARTMENT PLAN

| 1- | Living room        | 23, <sup>49</sup> m <sup>2</sup> |
|----|--------------------|----------------------------------|
| 2- | Master Bedroom     | 15, <sup>21</sup> m <sup>2</sup> |
| 3- | Children's Bedroom | 9, <sup>78</sup> m <sup>2</sup>  |
| 4- | Kitchen            | 10, <sup>51</sup> m <sup>2</sup> |
| 5- | Foyer              | 9, <sup>15</sup> m <sup>2</sup>  |
| 6- | Bathroom           | 5, <sup>02</sup> m <sup>2</sup>  |
| 6- | Balcony            | 5, <sup>50</sup> m <sup>2</sup>  |

### 2+1 OPEN KITCHEN

| 1- | Living room / Kitchen | 27, <sup>85</sup> m <sup>2</sup> |
|----|-----------------------|----------------------------------|
| 2- | Master Bedroom        | 12, <sup>97</sup> m <sup>2</sup> |
| 3- | Children's Bedroom    | 8, <sup>25</sup> m <sup>2</sup>  |
| 4- | Bathroom              | 4, <sup>92</sup> m <sup>2</sup>  |
| 5- | Foyer                 | 5, <sup>75</sup> m <sup>2</sup>  |
| 6- | Balcony               | 5, <sup>00</sup> m <sup>2</sup>  |