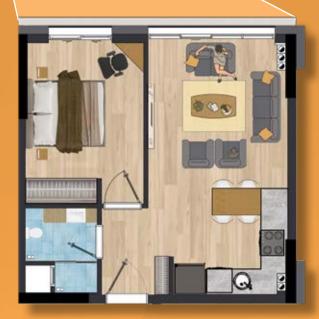

#### 1+1 APARTMENT PLAN

1- Living room / Kitchen 27,<sup>58</sup> m²
 2- Bedroom 12,<sup>47</sup> m²
 3- Bathroom 4,<sup>44</sup> m²