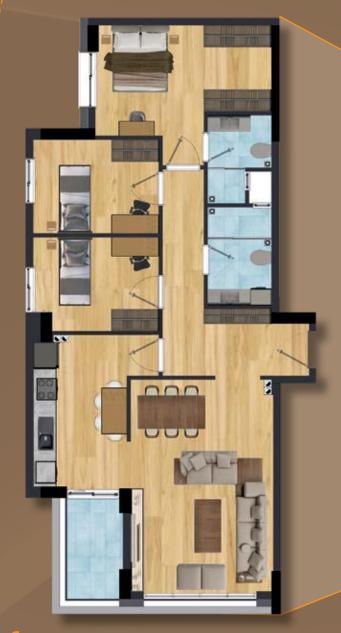

#### A - E BLOCK

NORMAL FLOOR PLAN

#### 3+1 APARTMENT PLAN

| 1- Living room        | 25, <sup>00</sup> m <sup>2</sup> | 5- E | nsuite Bathroom | 4, <sup>60</sup> m <sup>2</sup>  |
|-----------------------|----------------------------------|------|-----------------|----------------------------------|
| 2- Master Bedroom     | 15, <sup>02</sup> m <sup>2</sup> | 6- B | athroom         | 5, <sup>02</sup> m <sup>2</sup>  |
| 3- Children's Bedroom | 9, <sup>52</sup> m <sup>2</sup>  | 7- F | oyer            | 11, <sup>71</sup> m <sup>2</sup> |
| 4- Children's Bedroom | 9, <sup>37</sup> m <sup>2</sup>  | 8- B | alcony          | 5, <sup>60</sup> m <sup>2</sup>  |
| 5- Kitchen            | 12, <sup>94</sup> m <sup>2</sup> |      |                 |                                  |