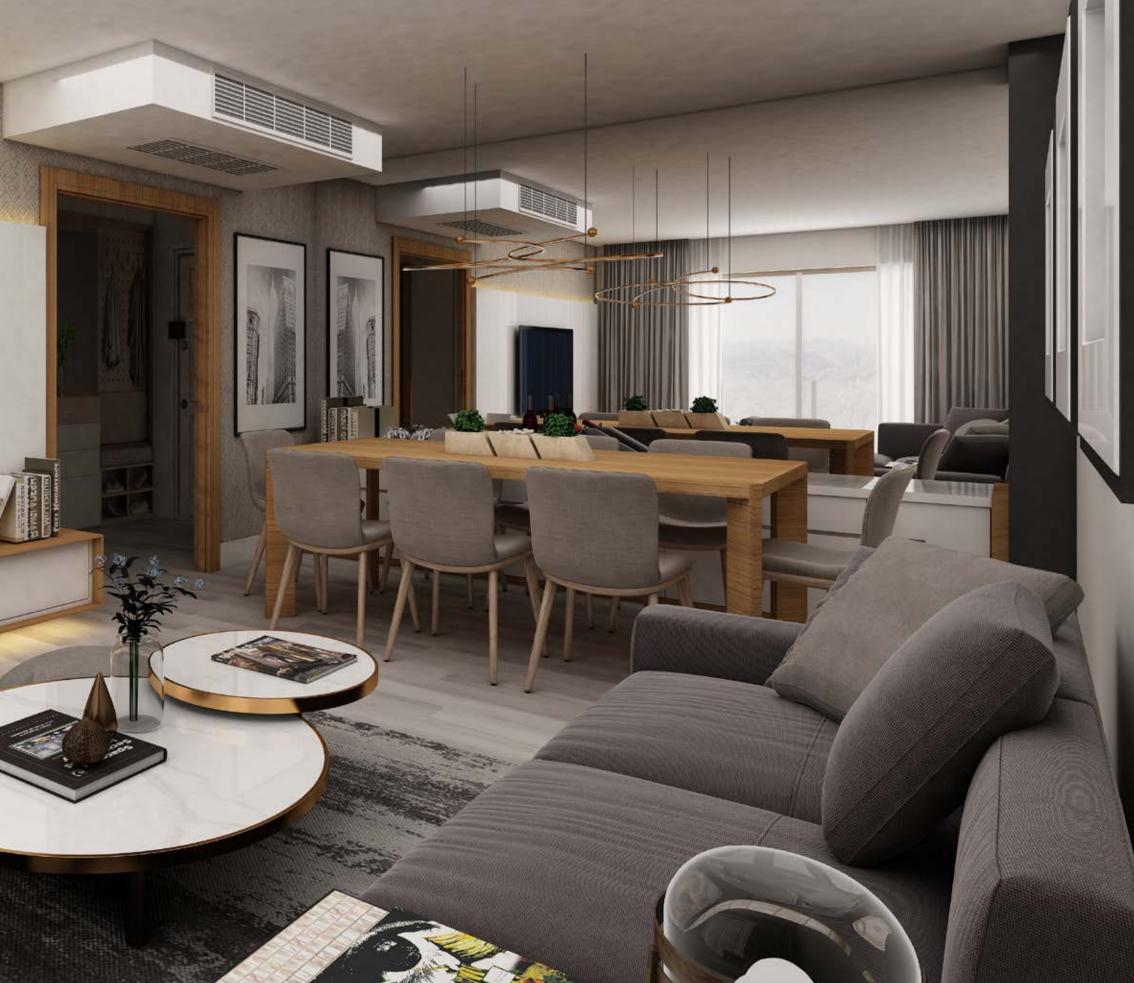

#### 1+1 APARTMENT PLAN

1- Living room / Kitchen 27,<sup>58</sup> m²
 2- Bedroom 12,<sup>47</sup> m²
 3- Bathroom 4,<sup>44</sup> m²