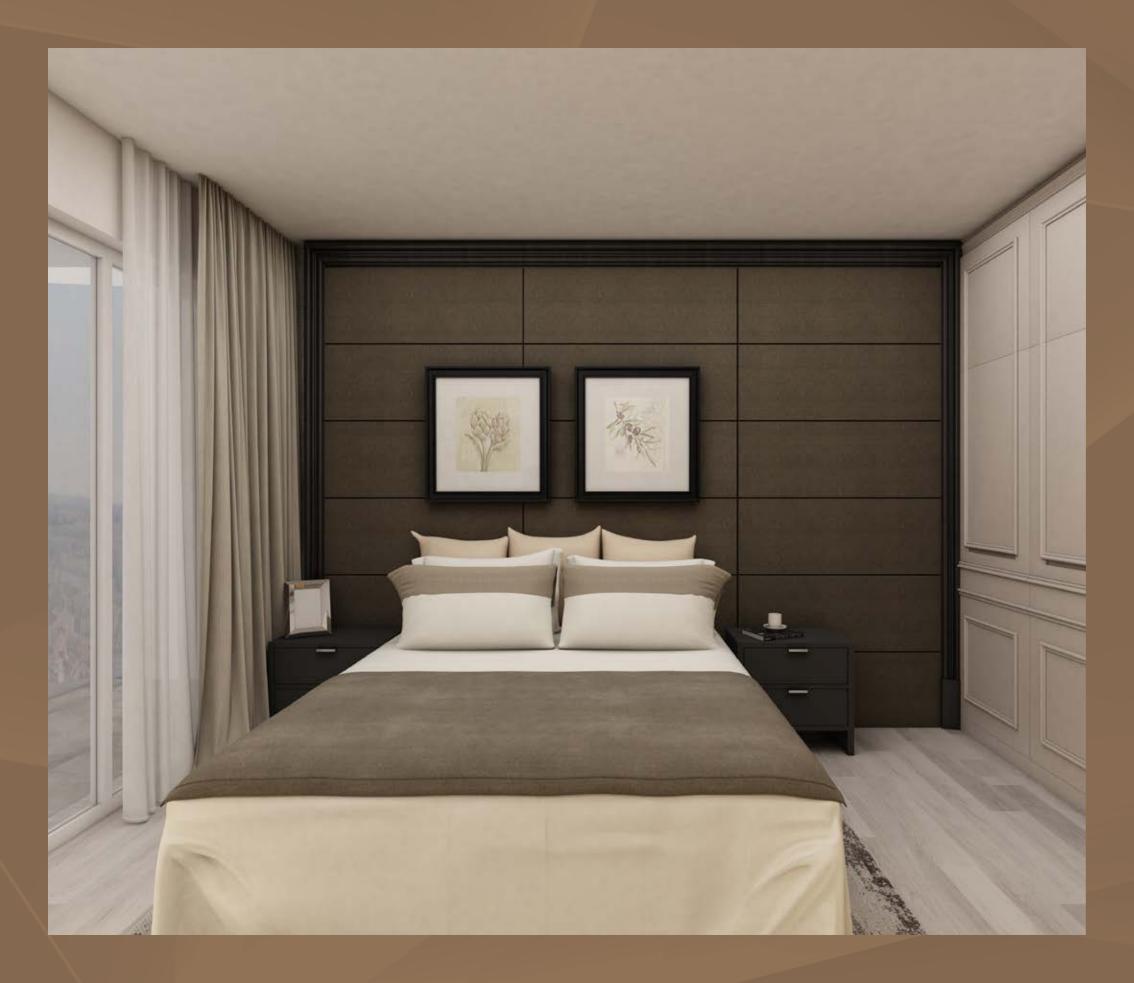

#### 3+1 APARTMENT PLAN

| 1- Living room        | 25, <sup>00</sup> m <sup>2</sup> | 5- E | nsuite Bathroom | 4, <sup>60</sup> m <sup>2</sup>  |
|-----------------------|----------------------------------|------|-----------------|----------------------------------|
| 2- Master Bedroom     | 15, <sup>02</sup> m <sup>2</sup> | 6- B | athroom         | 5, <sup>02</sup> m <sup>2</sup>  |
| 3- Children's Bedroom | 9, <sup>52</sup> m <sup>2</sup>  | 7- F | oyer            | 11, <sup>71</sup> m <sup>2</sup> |
| 4- Children's Bedroom | 9, <sup>37</sup> m <sup>2</sup>  | 8- B | alcony          | 5, <sup>60</sup> m <sup>2</sup>  |
| 5- Kitchen            | 12, <sup>94</sup> m <sup>2</sup> |      |                 |                                  |