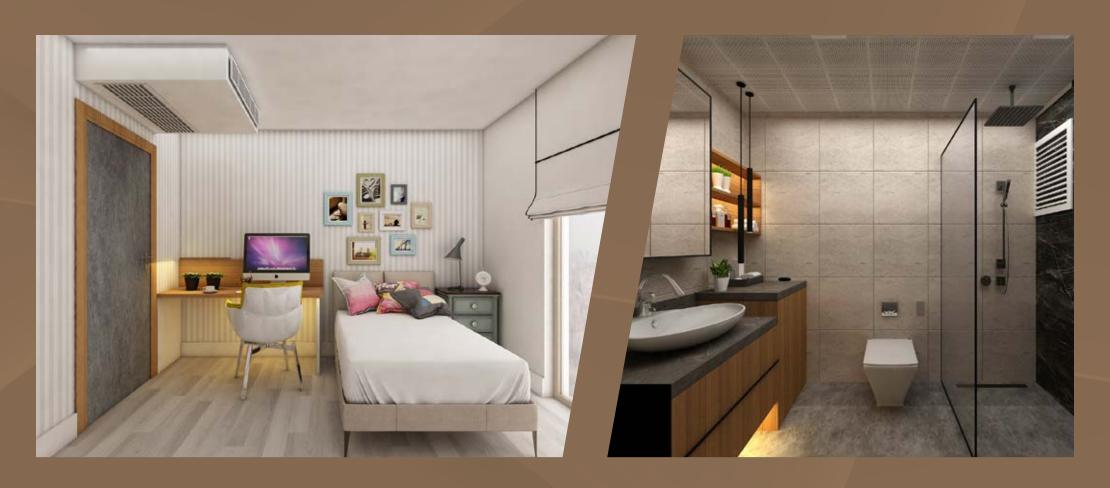

#### 3+1 APARTMENT PLAN

| 1- Living room        | 25, <sup>00</sup> m <sup>2</sup> | 5- E | nsuite Bathroom | 4, <sup>60</sup> m <sup>2</sup>  |
|-----------------------|----------------------------------|------|-----------------|----------------------------------|
| 2- Master Bedroom     | 15, <sup>02</sup> m <sup>2</sup> | 6- B | athroom         | 5, <sup>02</sup> m <sup>2</sup>  |
| 3- Children's Bedroom | 9, <sup>52</sup> m <sup>2</sup>  | 7- F | oyer            | 11, <sup>71</sup> m <sup>2</sup> |
| 4- Children's Bedroom | 9, <sup>37</sup> m <sup>2</sup>  | 8- B | alcony          | 5, <sup>60</sup> m <sup>2</sup>  |
| 5- Kitchen            | 12, <sup>94</sup> m <sup>2</sup> |      |                 |                                  |