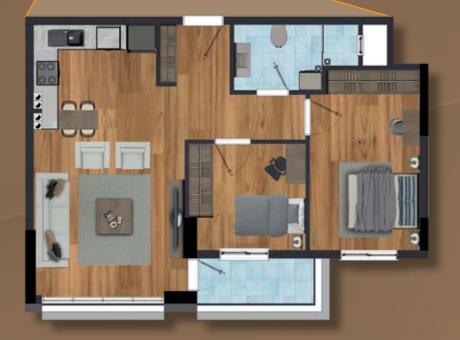

# B - C - D BLOCK NORMAL FLOOR PLAN

# 2 + 1 SEPARATE KITCHEN APARTMENT PLAN

| 1- | Living room        | 23, <sup>49</sup> m <sup>2</sup> |
|----|--------------------|----------------------------------|
| 2- | Master Bedroom     | 15, <sup>21</sup> m <sup>2</sup> |
| 3- | Children's Bedroom | 9, <sup>78</sup> m <sup>2</sup>  |
| 4- | Kitchen            | 10, <sup>51</sup> m <sup>2</sup> |
| 5- | Foyer              | 9, <sup>15</sup> m <sup>2</sup>  |
| 6- | Bathroom           | 5, <sup>02</sup> m <sup>2</sup>  |
| 6- | Balcony            | 5, <sup>50</sup> m <sup>2</sup>  |